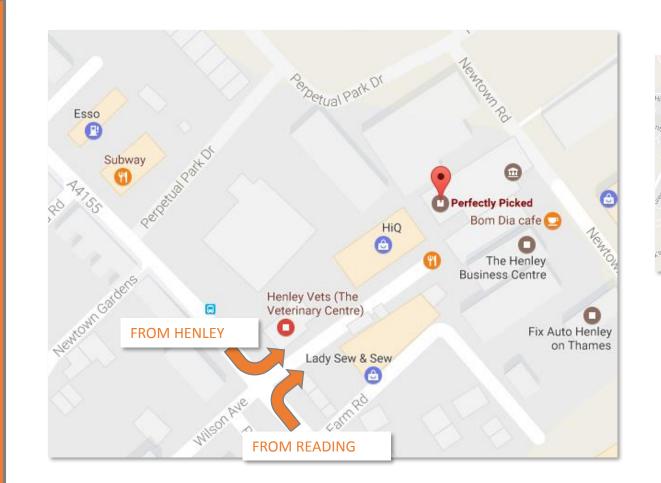

## **DIRECTIONS TO PERFECTLY PICKED**

## 

Please use an alternative postcode of **RG9 1EL** if using Satnav for directions.

This will take you the Vets Surgery on Reading Road. We are located in the estate behind here.

You will see the Vets Surgery located on the corner. Take the turning on this corner which takes you into Fairview Estate. You will see a sign for Hi-Q Garage as well.

Once in Fairview Estate drive down to the bottom of the road and to the left you will see Team House tucked in the corner behind the Hi-Q garage.

You can park directly outside and buzz up.

We are a 10 minute walk from Henley Train Station. We are on the branch line from Twyford which connects with London Paddington.