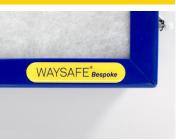

## Sketch your design here:

|                |         | Material Specification                                                                                                                       |
|----------------|---------|----------------------------------------------------------------------------------------------------------------------------------------------|
|                | Frames  | Standard 20 x 20mm anodised aluminium extrusion (can be specified up to sizes of 60 x 60mm). Or fully welded stainless or mild steel to suit |
|                | Glazing | Laser cut 3 or 5mm Perspex as standard with options for toughened glass                                                                      |
|                | Filters | Waysafe 200 or 300 series filter frames with a range of particle and odour filters.                                                          |
| Anything Else? |         | Insert your ideas here                                                                                                                       |