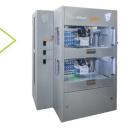

- Production speed of 25 to 45 multi-dose cards per hour
- Barcode and biometric scanning ensures secure production and tracks responsibility
- Contains 400+ medication containers
- Enhanced labels, including patient photos and medication images
- Calibrate your drug containers on-site in 5 minutes, at no extra cost

## 

Ultra-high capacity compliance packaging production with all the benefits of SynMed's proprietary technology and enhanced features:

- 3 times the capacity of the SynMed XF with only 1.5 times the footprint
- Increased production speed 102 multi-dose cards per hour
- 500+ medication containers
- No downtime for replenishment