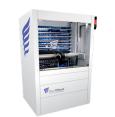

- Production speed of 25 to 45 multi-dose cards per hour
- Barcode and biometric scanning ensures secure production and tracks responsibility
- Contains 400+ medication containers
- Enhanced labels, including patient photos and medication images
- Calibrate your drug containers on-site in 5 minutes, at no extra cost

## 

Ultra-high capacity compliance packaging production with all the benefits of SynMed's proprietary technology and enhanced features:

- 3 times the capacity of the SynMed XF with only 1.5 times the footprint
- Increased production speed 102 multi-dose cards per hour
- 500+ medication containers
- No downtime for replenishment