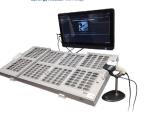

### Syn**Med®Assist**

# A guidance system for secure manual production, or used with automation for advance placement of exception drugs:

- Uses a touchscreen computer for accurate medication placement
- Ensures secure production and tracks responsibility
- Production tray allows filling for 8-12 cards
- Enhanced label capabilities