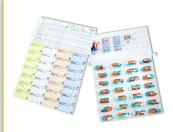

#### FlexRx Light<sup>™</sup>

- Perforated, detachable blister cavities for portability
- Permanent, tamper-evident adhesive label
- Rounded edges on blister cavity create a medication cup
- Optional blister with integrated hooks for hanging/storage

#### Qube

- Easy fill and check, high-capacity compliance card
- Customizable cover to maximize branding opportunities
- Larger morning and night blister cavities
- Clear instructions make it easy for patients to use

#### Tri-Fold

- Four blister sizes available
- Customizable cover to maximize branding opportunities
- Ample room for multiple prescription labels on inside cover

Automated dispensing system for oral medications in compliance packaging to reduce costs and achieve high levels of dispensing accuracy: