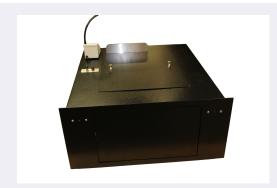

#### **DIMENSIONS:**

STANDARD SIZE 615 x 723 x 255mm W X D X H

STRUCTURAL OPENING REQUIRED 630 x 270mm

DESIGNED TO FIT BELOW EXISTING OR WITHIN GLAZING

SUITABLE FOR EXTERNAL USE BUT A CANOPY IS STRONGLY RECOMMENDED

### SPECIFICATION:

STANDALONE TRANSACTION DRAWER WITH BUILT IN ELECTRONIC AUDIBILITY SYSTEM COMPLETE WITH INDUCTION LOOP FACILITY

## STANDARD FINISH:

BLACK ANTI GRAFFITI TEXTURED PPC FINISH WITH BRUSHED STAINLESS STEEL DRAWER INSERTS