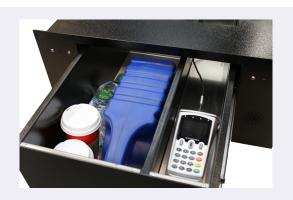

## DRAWER:

MAIN COMPARTMENT 230 x 580 x 200mm W x D x H, CLEAR ACCESS (WHEN OPEN) 230 x 430 x 200mm W x D x H

SHALLOW COMPARTMENT 100 x 580 x 80mm W x D x H, CLEAR OPENING (WHEN OPEN) 100 x 430 x 80mm W x D x H

FOR USE WHERE THE TRANSFER OF GOODS AND CASH CAN BE UTILISED TOGETHER, THE 80mm TRAY ALSO ALLOWS THE USE OF CREDIT/DEBIT CARD TERMINAL.

SUITABLE FOR PETROL STATION AND PHARMACY OUT OF HOURS TRANSACTIONS AND OTHER RETAIL OR TRADE OUT OF HOURS SALES WHERE COMMUNICATION IS REQUIRED.