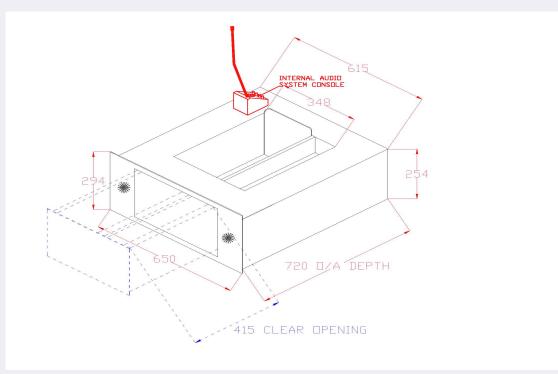

#### **DIMENSIONS:**

STANDARD SIZE 615 x 723 x 255mm W X D X H

STRUCTURAL OPENING REQUIRED 630 x 270mm

DESIGNED TO FIT BELOW EXISTING OR WITHIN GLAZING

SUITABLE FOR EXTERNAL USE BUT A CANOPY IS STRONGLY RECOMMENDED

## DRAWER:

MAIN COMPARTMENT 230 x 580 x 200mm W x D x H, CLEAR ACCESS (WHEN OPEN) 230 x 430 x 200mm W x D x H

SHALLOW COMPARTMENT 100 x 580 x 80mm W x D x H, CLEAR OPENING (WHEN OPEN) 100 x 430 x 80mm W x D x H

#### **INSTALLATION:**

CAN BE INSTALLED IN IN WALLS/SHOPFRONTS UP TO 150mm THICK.

UNIT IS SUPPLIED FULLY ASSEMBLED AND WITH AUDIBILITY SYSTEM FACTORY BALANCED TO SIMPLY PLUG INTO AN EXISTING 13AMP SOCKET. EXTERNALLY THE UNIT HAS A 18mm FLANGE TO ALL SIDES TO COVER ANY IRREGULARITIES IN STRUCTURAL OPENING AND TO ALLOW THE UNIT TO BE SEALED TO STRUCTURAL OPENING USING SUITABLE MASTIC SEAL. THE UNIT IS SUPPLIED WITH A PRE-DRILLED INTERNAL FIXING ANGLE THAT IS SCREW FIXED TO THE BASE UNIT SIDES AND WALL. THE MAXIMUM RECOMMENDED GLAZING RAIL DEPTH IS 150mm ALTHOUGH THICKER RAILS CAN BE ACCOMMODATED BUT OPERATION OF THE DRAWER UNIT IS THEN RESTRICTED AND PASSING SIZE REDUCED.