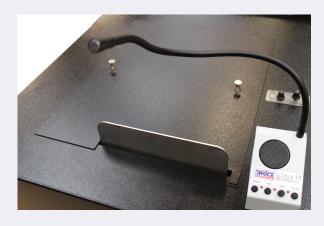

### SPECIFICATION:

STANDALONE TRANSACTION DRAWER WITH BUILT IN ELECTRONIC AUDIBILITY SYSTEM COMPLETE WITH INDUCTION LOOP FACILITY

## DRAWER:

MAIN COMPARTMENT 230 x 580 x 200mm W x D x H, CLEAR ACCESS (WHEN OPEN) 230 x 430 x 200mm W x D x H

SHALLOW COMPARTMENT 100 x 580 x 80mm W x D x H, CLEAR OPENING (WHEN OPEN) 100 x 430 x 80mm W x D x H

## **OPERATION:**

TRANSACTION DRAWER MANUALLY OPERATED, DRAWER ABLE TO BE LOCKED IN CLOSED POSITION BY INSERTING DROP IN LID.

AUDIBILITY SYSTEM, FULLY DUPLEX SYSTEM WITH INTERNAL DESK CONSOLE CONTROL UNIT AND INDUCTION LOOP FACILITY