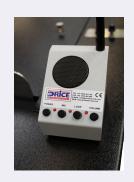

## **OPERATION:**

TRANSACTION DRAWER MANUALLY OPERATED, DRAWER ABLE TO BE LOCKED IN CLOSED POSITION BY INSERTING DROP IN LID.

AUDIBILITY SYSTEM, FULLY DUPLEX SYSTEM WITH INTERNAL DESK CONSOLE CONTROL UNIT AND INDUCTION LOOP FACILITY