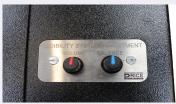

# INCORPORATING ELECTRONIC AUDIBILITY SYSTEM COMPLETE WITH INDUCTION LOOP FACILITY

## **OPERATION:**

TRANSACTION DRAWER MANUALLY OPERATED, DRAWER ABLE TO BE LOCKED IN CLOSED POSITION BY INSERTING DROP IN LID.

AUDIBILITY SYSTEM, FULLY DUPLEX SYSTEM WITH INTERNAL DESK CONSOLE CONTROL UNIT AND INDUCTION LOOP FACILITY