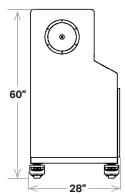

| Furnace<br>Properties    | Materials Supported | Commercial Grade Metals Including: Stainless Steels, Tool Steels, Inconel, & Titanium |
|--------------------------|---------------------|---------------------------------------------------------------------------------------|
|                          | Heating Element     | Kanthal                                                                               |
|                          | Controller          | Pre-Programmed Automatic Cycling                                                      |
|                          | Peak Temperature    | 1300° C / 2372°F                                                                      |
|                          | Sintering Capacity  | Cylindrical - 248 mm ID x 406 mm L (9.8 in ID x 16 in L)                              |
|                          | Sintering Volume    | 19,644 cubic cm (1,199 cubic in)                                                      |
|                          | Gas Types           | Inert and Mix Gases                                                                   |
|                          | Retort              | High Purity Refractory Retort (Carbon Free)                                           |
|                          | Sintering Surface   | Stackable Ceramic Setter Plates                                                       |
| Safety &<br>Installation | Environmental Req.  | External Exhaust (100 CFM)                                                            |
|                          | Power               | 200-240 V, 3 phase (3 wire), 30 A<br>346-416 V, 3 phase (4 wire), 30 A                |
|                          | Over Temperature    | Protection System Included                                                            |
| Physical<br>Dimensions   | External Dimensions | 1,200 x 700 x 1,500 mm (48 x 28 x 60 in)                                              |
|                          | Weight              | 350 kg (772 lbs)                                                                      |

## SIDE VIEW

Note: All specifications are approximate and subject to change without notice