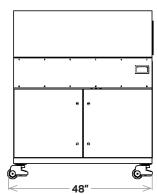

| Furnace<br>Properties    | Materials Supported | Commercial Grade Metals Including: Stainless Steels, Tool Steels, Inconel, & Titanium |
|--------------------------|---------------------|---------------------------------------------------------------------------------------|
|                          | Heating Element     | Kanthal                                                                               |
|                          | Controller          | Pre-Programmed Automatic Cycling                                                      |
|                          | Peak Temperature    | 1300° C / 2372°F                                                                      |
|                          | Sintering Capacity  | Cylindrical - 248 mm ID x 406 mm L (9.8 in ID x 16 in L)                              |
|                          | Sintering Volume    | 19,644 cubic cm (1,199 cubic in)                                                      |
|                          | Gas Types           | Inert and Mix Gases                                                                   |
|                          | Retort              | High Purity Refractory Retort (Carbon Free)                                           |
|                          | Sintering Surface   | Stackable Ceramic Setter Plates                                                       |
| Safety &<br>Installation | Environmental Req.  | External Exhaust (100 CFM)                                                            |
|                          | Power               | 200-240 V, 3 phase (3 wire), 30 A<br>346-416 V, 3 phase (4 wire), 30 A                |
|                          | Over Temperature    | Protection System Included                                                            |
| Physical<br>Dimensions   | External Dimensions | 1,200 x 700 x 1,500 mm (48 x 28 x 60 in)                                              |
|                          | Weight              | 350 kg (772 lbs)                                                                      |

## **FRONT VIEW**