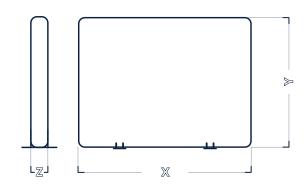

standing without noise of fan. As an option there is a possibility to install LED lights to the top edge of the wall.

|           |      | WALL 250-320 | WALL 250-410 | WALL 300-410 |
|-----------|------|--------------|--------------|--------------|
| hight "Y" | (cm) | 250          | 250          | 300          |
|           | (ft) | 98′          | 98′          | 98′          |
| width "X" | (cm) | 320          | 410          | 410          |
|           | (ft) | 126′         | 161′         | 161′         |
| depth "Z" | (cm) | 10           | 10           | 10           |
|           | (ft) | 40′          | 40′          | 40′          |