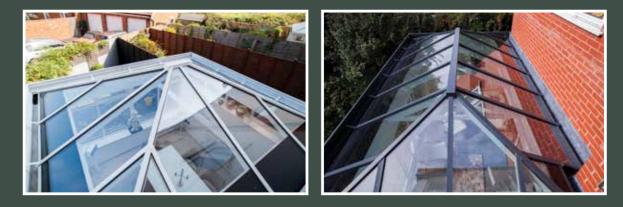

#### **SLIMLINE APPEARANCE**

From the outside, the Skyroom is a world apart from the chunky, fussy roofs you may be used to seeing. The discreet slim and low level external capping provides the subtle and stylish external appearance every home owner desires. By keeping external sightlines low and unobtrusive, Atlas ensures that even a large glazed roof structure blends perfectly into your existing home.

#### A TRULY ADVANCED DESIGN

The Skyroom cleverly bridges the gap between an economically priced conservatory and a high-end orangery and is at the height of innovative design.

The full slimline aluminium system is thermally broken and can be powder coated to a colour of your choice.

### **SKYROOM** STRUCTURE