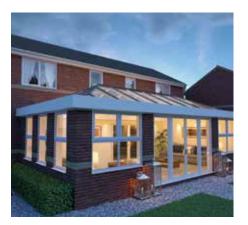

# **TRANSFORM YOUR HOME**

Whether building a new living space or upgrading an existing conservatory, the Skyroom will transform your home like no other. Due to it's superior thermal performance, the Skyroom can be comfortably used 24 hours a day, in all seasons.

# **LUXURIOUS** INTERIOR

The Skyroom boasts the signature credentials - subtle roof frame with large expanses of glass. Its unique design combines the clean sharp lines of the conservatory with the features of the classic orangery. The **super slim** 40mm internal ridge and rafter sections create a sleek look, whilst maximizing the use of light and space within your home.