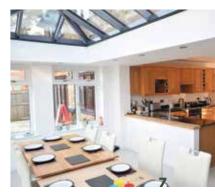

# **LUXURIOUS** INTERIOR

The Skyroom boasts the signature credentials - subtle roof frame with large expanses of glass. Its unique design combines the clean sharp lines of the conservatory with the features of the classic orangery. The **super slim** 40mm internal ridge and rafter sections create a sleek look, whilst maximizing the use of light and space within your home.

#### APPEARANCE OF A REAL ORANGERY

Much like a traditionally built orangery, the Skyroom's industry leading design has the appearance of a real lantern roof set within a solid roof. This illusion is created using a **'raised ringbeam'** between the top of the internal pelmet and the roof, helping to create a perfect finish to the room's décor.

#### **REALISTIC FEATURES**

An orangery has a number of features which make it more luxurious than a traditional conservatory. The key to the Skyroom's realistic internal look of an orangery is the solid variable depth pelmet. This custom designed internal pelmet instantly changes the appearance of the room, and with spotlights added you can create the perfect evening lighting.