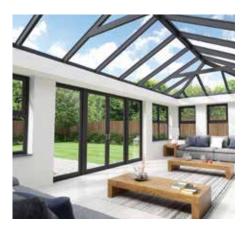

# **LUXURIOUS** INTERIOR

The Skyroom boasts the signature credentials - subtle roof frame with large expanses of glass. Its unique design combines the clean sharp lines of the conservatory with the features of the classic orangery. The **super slim** 40mm internal ridge and rafter sections create a sleek look, whilst maximizing the use of light and space within your home.

### LESS IS DEFINITELY MORE

Unlike any other roof a Skyroom has no unsightly rod tie bars or low supports cluttering the roof. The supports guarantee excellent headroom and no intrusion into the room – even in large rooms. This, combined with the technology **eliminating the need for boss or hoods** overpowering the ridge, really does give **MORE SKY LESS ROOF**<sup>TM</sup>.

The unique system design is created using slim, elegant roof material. Compared to conventional roofs, the internal ridge width is 70% slimmer and the roof structure is up to 33% stronger.