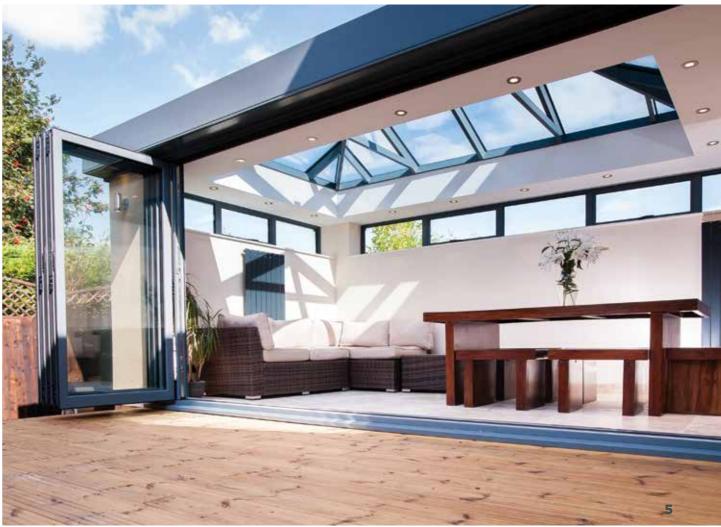

# **LUXURIOUS** INTERIOR

The Skyroom boasts the signature credentials - subtle roof frame with large expanses of glass. Its unique design combines the clean sharp lines of the conservatory with the features of the classic orangery. The **super slim** 40mm internal ridge and rafter sections create a sleek look, whilst maximizing the use of light and space within your home.

#### APPEARANCE OF A REAL ORANGERY

Much like a traditionally built orangery, the Skyroom's industry leading design has the appearance of a real lantern roof set within a solid roof. This illusion is created using a **'raised ringbeam'** between the top of the internal pelmet and the roof, helping to create a perfect finish to the room's décor.

#### **REALISTIC FEATURES**

An orangery has a number of features which make it more luxurious than a traditional conservatory. The key to the Skyroom's realistic internal look of an orangery is the solid variable depth pelmet. This custom designed internal pelmet instantly changes the appearance of the room, and with spotlights added you can create the perfect evening lighting.