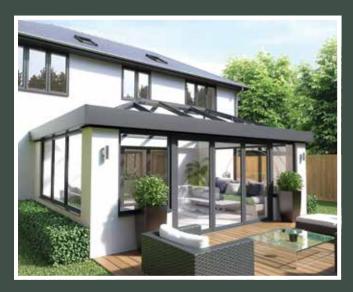

## SKY ROOM INTRODUCING THE NEXT GENERATION IN ORANGERY CONSTRUCTION

Designed to the exceptionally high standards you would expect, the Skyroom combines slimline technology with visible elegance, outstanding strength and industry leading thermal performance. Through engineering excellence, intelligent detailing and the signature aesthetics, the Skyroom is one of the **finest contemporary** looking products available on the market.

#### **SLIMLINE APPEARANCE**

From the outside, the Skyroom is a world apart from the chunky, fussy roofs you may be used to seeing. The discreet slim and low level external capping provides the subtle and stylish external appearance every home owner desires. By keeping external sightlines low and unobtrusive, Atlas ensures that even a large glazed roof structure blends perfectly into your existing home.

#### A TRULY ADVANCED DESIGN

The Skyroom cleverly bridges the gap between an economically priced conservatory and a high-end orangery and is at the height of innovative design.

The full slimline aluminium system is thermally broken and can be powder coated to a colour of your choice.

# **LUXURIOUS** INTERIOR

The Skyroom boasts the signature credentials - subtle roof frame with large expanses of glass. Its unique design combines the clean sharp lines of the conservatory with the features of the classic orangery. The **super slim** 40mm internal ridge and rafter sections create a sleek look, whilst maximizing the use of light and space within your home.

# **TRANSFORM YOUR HOME**

Whether building a new living space or upgrading an existing conservatory, the Skyroom will transform your home like no other. Due to it's superior thermal performance, the Skyroom can be comfortably used 24 hours a day, in all seasons.