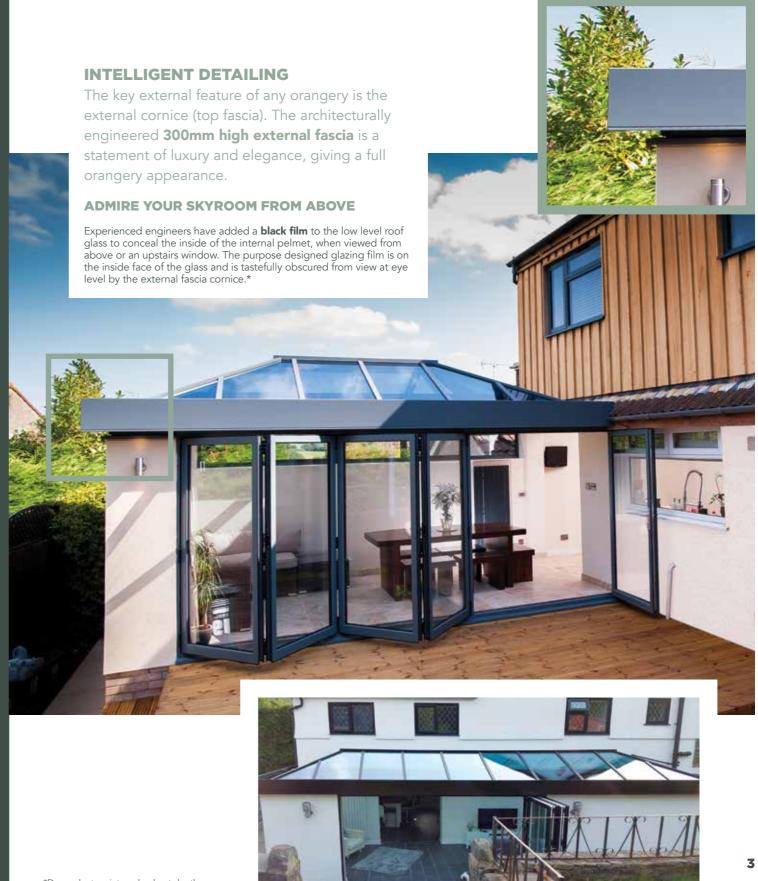

# **VISIBLE EXTERNAL** ELEGANCE

glass to conceal the inside of the internal pelmet, when viewed from level by the external fascia cornice.\*

#### **REALISTIC FEATURES**

An orangery has a number of features which make it more luxurious than a traditional conservatory. The key to the Skyroom's realistic internal look of an orangery is the solid variable depth pelmet. This custom designed internal pelmet instantly changes the appearance of the room, and with spotlights added you can create the perfect evening lighting.