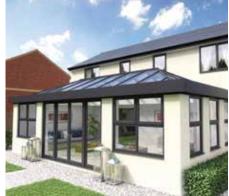

## SKY ROOM INTRODUCING THE NEXT GENERATION IN ORANGERY CONSTRUCTION

Designed to the exceptionally high standards you would expect, the Skyroom combines slimline technology with visible elegance, outstanding strength and industry leading thermal performance. Through engineering excellence, intelligent detailing and the signature aesthetics, the Skyroom is one of the **finest contemporary** looking products available on the market.

#### **SLIMLINE APPEARANCE**

From the outside, the Skyroom is a world apart from the chunky, fussy roofs you may be used to seeing. The discreet slim and low level external capping provides the subtle and stylish external appearance every home owner desires. By keeping external sightlines low and unobtrusive, Atlas ensures that even a large glazed roof structure blends perfectly into your existing home.

#### A TRULY ADVANCED DESIGN

The Skyroom cleverly bridges the gap between an economically priced conservatory and a high-end orangery and is at the height of innovative design.

The full slimline aluminium system is thermally broken and can be powder coated to a colour of your choice.

# **TRANSFORM YOUR HOME**

Whether building a new living space or upgrading an existing conservatory, the Skyroom will transform your home like no other. Due to it's superior thermal performance, the Skyroom can be comfortably used 24 hours a day, in all seasons.