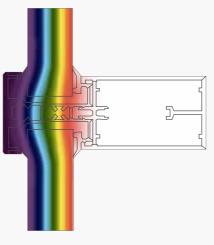

This heat chart demonstrates the superior thermal efficiency of an Skyroom roof rafter. When temperatures are cold outside, the Skyroom roof retains the heat.

 $0.4^{\circ} \ 2.6^{\circ} \ 4.9^{\circ} \ 7.2^{\circ} \ 9.4^{\circ} \ 11.7^{\circ} \ 14.0^{\circ} \ 16.3^{\circ} \ 18.5^{\circ} \ C$ 