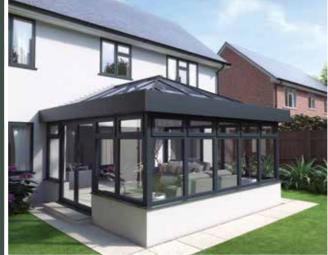

## SKY ROOM INTRODUCING THE NEXT GENERATION IN ORANGERY CONSTRUCTION

Designed to the exceptionally high standards you would expect, the Skyroom combines slimline technology with visible elegance, outstanding strength and industry leading thermal performance. Through engineering excellence, intelligent detailing and the signature aesthetics, the Skyroom is one of the **finest contemporary** looking products available on the market.

#### **SLIMLINE APPEARANCE**

From the outside, the Skyroom is a world apart from the chunky, fussy roofs you may be used to seeing. The discreet slim and low level external capping provides the subtle and stylish external appearance every home owner desires. By keeping external sightlines low and unobtrusive, Atlas ensures that even a large glazed roof structure blends perfectly into your existing home.

#### A TRULY ADVANCED DESIGN

The Skyroom cleverly bridges the gap between an economically priced conservatory and a high-end orangery and is at the height of innovative design.

The full slimline aluminium system is thermally broken and can be powder coated to a colour of your choice.