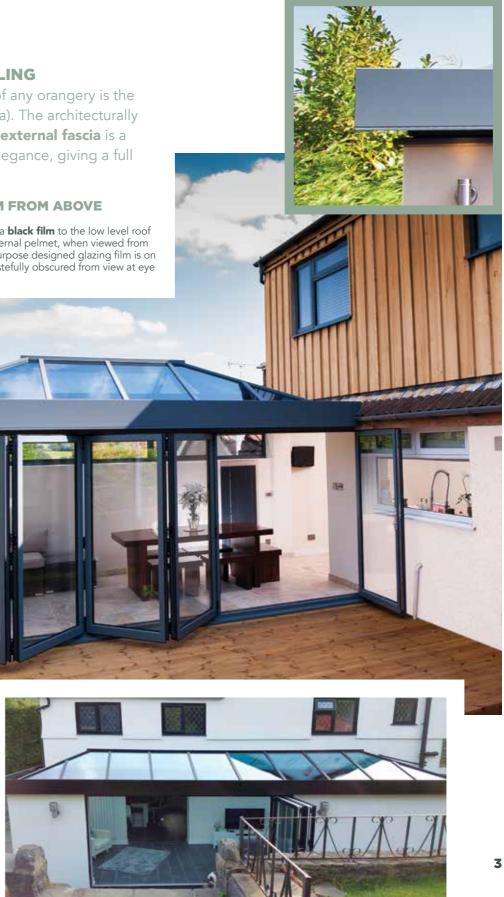

#### **SLIMLINE APPEARANCE**

From the outside, the Skyroom is a world apart from the chunky, fussy roofs you may be used to seeing. The discreet slim and low level external capping provides the subtle and stylish external appearance every home owner desires. By keeping external sightlines low and unobtrusive, Atlas ensures that even a large glazed roof structure blends perfectly into your existing home.

#### A TRULY ADVANCED DESIGN

The Skyroom cleverly bridges the gap between an economically priced conservatory and a high-end orangery and is at the height of innovative design.

The full slimline aluminium system is thermally broken and can be powder coated to a colour of your choice.

# **VISIBLE EXTERNAL** ELEGANCE

glass to conceal the inside of the internal pelmet, when viewed from level by the external fascia cornice.\*