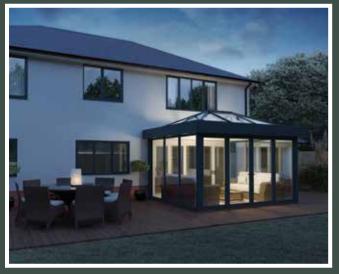

# **LUXURIOUS** INTERIOR

The Skyroom boasts the signature credentials - subtle roof frame with large expanses of glass. Its unique design combines the clean sharp lines of the conservatory with the features of the classic orangery. The **super slim** 40mm internal ridge and rafter sections create a sleek look, whilst maximizing the use of light and space within your home.

#### APPEARANCE OF A REAL ORANGERY

Much like a traditionally built orangery, the Skyroom's industry leading design has the appearance of a real lantern roof set within a solid roof. This illusion is created using a **'raised ringbeam'** between the top of the internal pelmet and the roof, helping to create a perfect finish to the room's décor.

### LESS IS DEFINITELY MORE

Unlike any other roof a Skyroom has no unsightly rod tie bars or low supports cluttering the roof. The supports guarantee excellent headroom and no intrusion into the room – even in large rooms. This, combined with the technology **eliminating the need for boss or hoods** overpowering the ridge, really does give **MORE SKY LESS ROOF**<sup>TM</sup>.