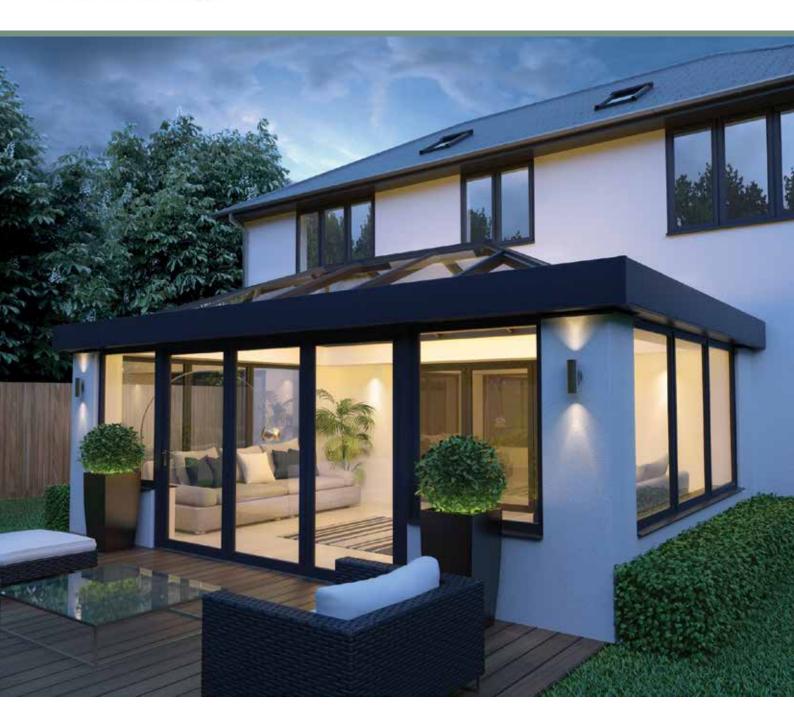

## SKY ROOM INTRODUCING THE NEXT GENERATION IN ORANGERY CONSTRUCTION

Designed to the exceptionally high standards you would expect, the Skyroom combines slimline technology with visible elegance, outstanding strength and industry leading thermal performance. Through engineering excellence, intelligent detailing and the signature aesthetics, the Skyroom is one of the **finest contemporary** looking products available on the market.

#### **SLIMLINE APPEARANCE**

From the outside, the Skyroom is a world apart from the chunky, fussy roofs you may be used to seeing. The discreet slim and low level external capping provides the subtle and stylish external appearance every home owner desires. By keeping external sightlines low and unobtrusive, Atlas ensures that even a large glazed roof structure blends perfectly into your existing home.

#### A TRULY ADVANCED DESIGN

The Skyroom cleverly bridges the gap between an economically priced conservatory and a high-end orangery and is at the height of innovative design.

The full slimline aluminium system is thermally broken and can be powder coated to a colour of your choice.

# **LUXURIOUS** INTERIOR

The Skyroom boasts the signature credentials - subtle roof frame with large expanses of glass. Its unique design combines the clean sharp lines of the conservatory with the features of the classic orangery. The **super slim** 40mm internal ridge and rafter sections create a sleek look, whilst maximizing the use of light and space within your home.

# **TRANSFORM YOUR HOME**

Whether building a new living space or upgrading an existing conservatory, the Skyroom will transform your home like no other. Due to it's superior thermal performance, the Skyroom can be comfortably used 24 hours a day, in all seasons.