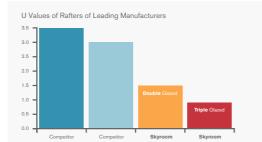

## THE UK'S BEST PERFORMING ROOF

Independent tests show that the Skyroom roof frame is the most thermally efficient in the UK domestic conservatory market.

A U Value is the measure of heat loss from a building structure. A high U Value means thermal insulation is poor whilst a low U Value indicates a good thermal insulation.

The Skyroom roof rafter has a U Value of 1.5 which is **twice as thermally efficient** as its nearest competitor. When triple glazed the roof rafter achieves a U value of 0.95. The overall Skyroom roof can have a U Value as low as 1.0 dependent on size and style.

0.95w/m<sup>2</sup>k RAFTER U VALUE\*

\*Based on triple glazed option.