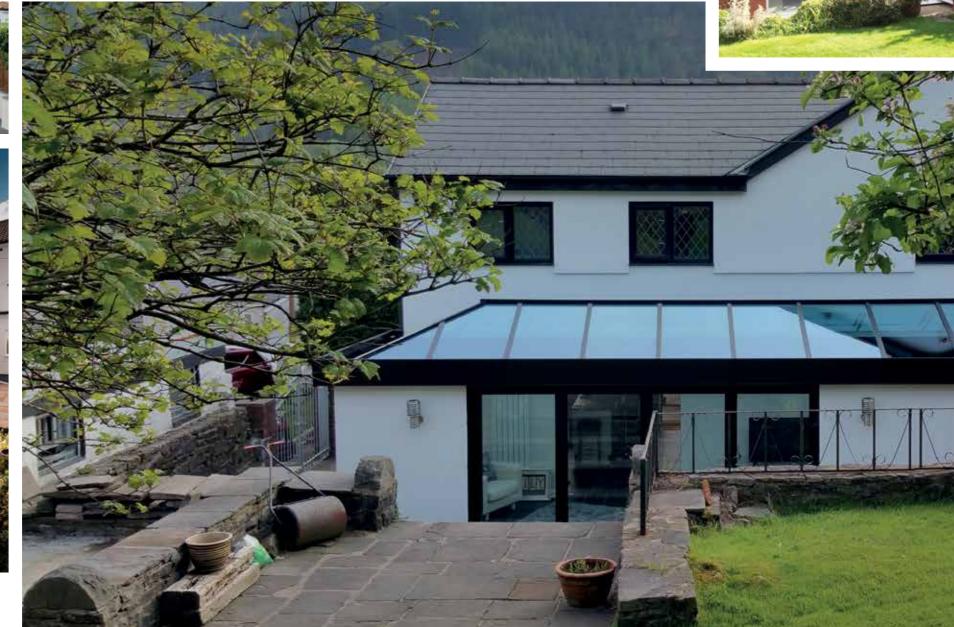

# **LUXURIOUS** INTERIOR

The Skyroom boasts the signature credentials - subtle roof frame with large expanses of glass. Its unique design combines the clean sharp lines of the conservatory with the features of the classic orangery. The **super slim** 40mm internal ridge and rafter sections create a sleek look, whilst maximizing the use of light and space within your home.

#### APPEARANCE OF A REAL ORANGERY

Much like a traditionally built orangery, the Skyroom's industry leading design has the appearance of a real lantern roof set within a solid roof. This illusion is created using a **'raised ringbeam'** between the top of the internal pelmet and the roof, helping to create a perfect finish to the room's décor.

### LESS IS DEFINITELY MORE

Unlike any other roof a Skyroom has no unsightly rod tie bars or low supports cluttering the roof. The supports guarantee excellent headroom and no intrusion into the room – even in large rooms. This, combined with the technology **eliminating the need for boss or hoods** overpowering the ridge, really does give **MORE SKY LESS ROOF**<sup>TM</sup>.

The unique system design is created using slim, elegant roof material. Compared to conventional roofs, the internal ridge width is 70% slimmer and the roof structure is up to 33% stronger.