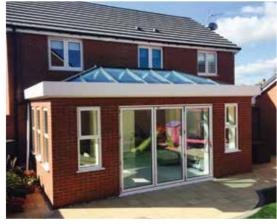

#### **REALISTIC FEATURES**

An orangery has a number of features which make it more luxurious than a traditional conservatory. The key to the Skyroom's realistic internal look of an orangery is the solid variable depth pelmet. This custom designed internal pelmet instantly changes the appearance of the room, and with spotlights added you can create the perfect evening lighting.

#### KEY BENEFITS OF THE SKYROOM

- Fully thermally broken aluminium roof system
- Minimalist modern design with sharp sightlines
- Ultra low sightlines externally
- No bulky hood covers
- Solar control black film to hide internal pelmet
- Hidden tie bars/ box tie bars
- Internal pelmet for spotlights
- Unique box section rafter and fascia
- No structural steel or timber roof beams required
- Reinforced ringbeam for bi-folding doors
- Contemporary mock orangery appearance
- Bevelled or flat external caps available
- All Atlas slimline aluminium roof sections are powder coated to a RAL colour of your choice and are guaranteed to last.