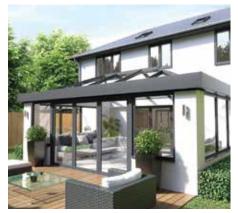

#### **SLIMLINE APPEARANCE**

From the outside, the Skyroom is a world apart from the chunky, fussy roofs you may be used to seeing. The discreet slim and low level external capping provides the subtle and stylish external appearance every home owner desires. By keeping external sightlines low and unobtrusive, Atlas ensures that even a large glazed roof structure blends perfectly into your existing home.

#### A TRULY ADVANCED DESIGN

The Skyroom cleverly bridges the gap between an economically priced conservatory and a high-end orangery and is at the height of innovative design.

The full slimline aluminium system is thermally broken and can be powder coated to a colour of your choice.