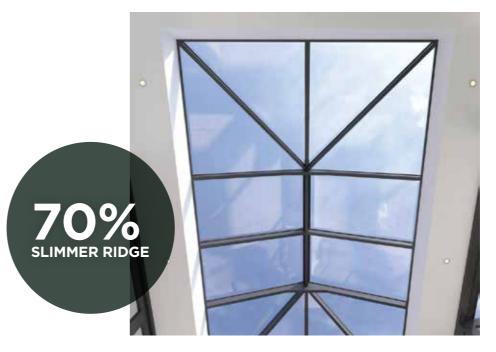

The unique system design is created using slim, elegant roof material. Compared to conventional roofs, the internal ridge width is 70% slimmer and the roof structure is up to 33% stronger.