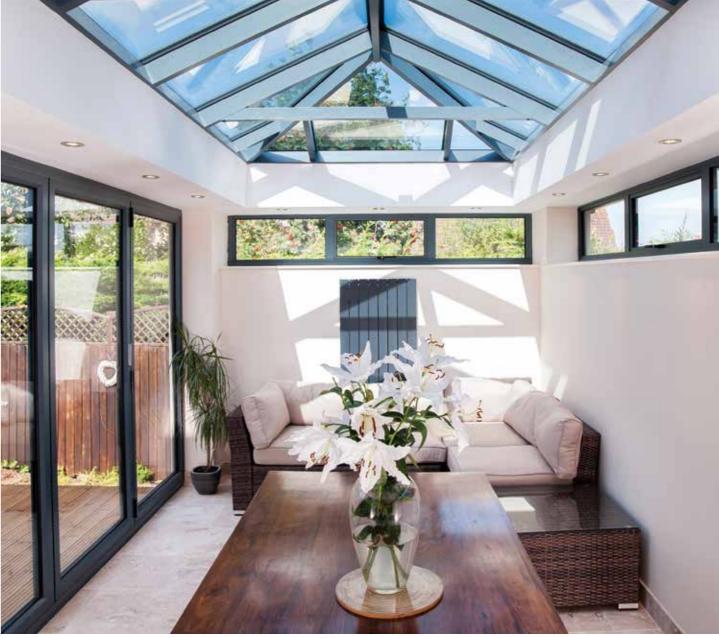

# **LUXURIOUS** INTERIOR

The Skyroom boasts the signature credentials - subtle roof frame with large expanses of glass. Its unique design combines the clean sharp lines of the conservatory with the features of the classic orangery. The **super slim** 40mm internal ridge and rafter sections create a sleek look, whilst maximizing the use of light and space within your home.

#### APPEARANCE OF A REAL ORANGERY

Much like a traditionally built orangery, the Skyroom's industry leading design has the appearance of a real lantern roof set within a solid roof. This illusion is created using a **'raised ringbeam'** between the top of the internal pelmet and the roof, helping to create a perfect finish to the room's décor.

### LESS IS DEFINITELY MORE

Unlike any other roof a Skyroom has no unsightly rod tie bars or low supports cluttering the roof. The supports guarantee excellent headroom and no intrusion into the room – even in large rooms. This, combined with the technology **eliminating the need for boss or hoods** overpowering the ridge, really does give **MORE SKY LESS ROOF**<sup>TM</sup>.

#### **REALISTIC FEATURES**

An orangery has a number of features which make it more luxurious than a traditional conservatory. The key to the Skyroom's realistic internal look of an orangery is the solid variable depth pelmet. This custom designed internal pelmet instantly changes the appearance of the room, and with spotlights added you can create the perfect evening lighting.