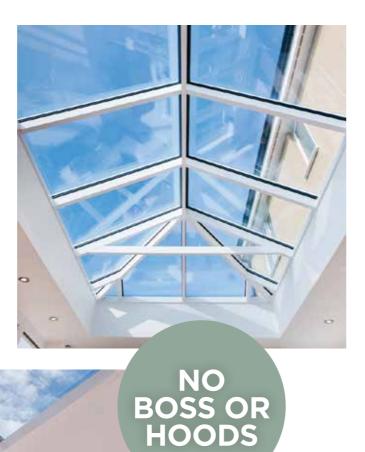

### LESS IS DEFINITELY MORE

Unlike any other roof a Skyroom has no unsightly rod tie bars or low supports cluttering the roof. The supports guarantee excellent headroom and no intrusion into the room – even in large rooms. This, combined with the technology **eliminating the need for boss or hoods** overpowering the ridge, really does give **MORE SKY LESS ROOF**<sup>TM</sup>.