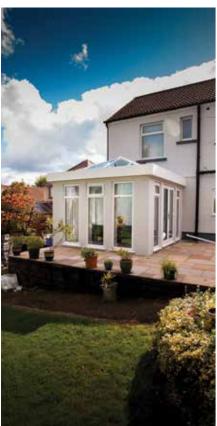

## SKY ROOM INTRODUCING THE NEXT GENERATION IN ORANGERY CONSTRUCTION

Designed to the exceptionally high standards you would expect, the Skyroom combines slimline technology with visible elegance, outstanding strength and industry leading thermal performance. Through engineering excellence, intelligent detailing and the signature aesthetics, the Skyroom is one of the **finest contemporary** looking products available on the market.

#### **SLIMLINE APPEARANCE**

From the outside, the Skyroom is a world apart from the chunky, fussy roofs you may be used to seeing. The discreet slim and low level external capping provides the subtle and stylish external appearance every home owner desires. By keeping external sightlines low and unobtrusive, Atlas ensures that even a large glazed roof structure blends perfectly into your existing home.

#### A TRULY ADVANCED DESIGN

The Skyroom cleverly bridges the gap between an economically priced conservatory and a high-end orangery and is at the height of innovative design.

The full slimline aluminium system is thermally broken and can be powder coated to a colour of your choice.

# **TRANSFORM YOUR HOME**

Whether building a new living space or upgrading an existing conservatory, the Skyroom will transform your home like no other. Due to it's superior thermal performance, the Skyroom can be comfortably used 24 hours a day, in all seasons.