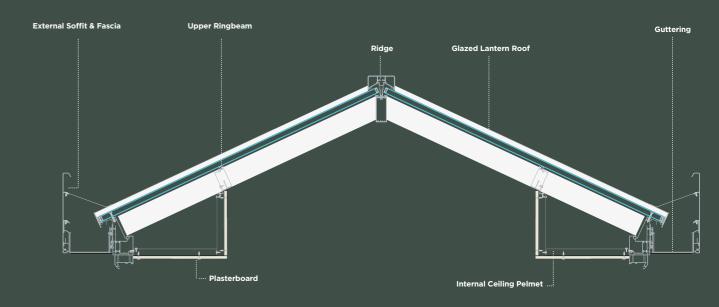

after achieves a U value of 0.95. The overall Skyroom roof can have a U Value as low as 1.0 dependent on size and style.

0.95w/m<sup>2</sup>k RAFTER U VALUE\*



\*Based on triple glazed option.

### SUPREME THERMAL PERFORMANCE

#### **INDEPENDENT TESTS**

Independent tests show that this roof is the strongest glazed roofing available in the UK domestic conservatory market - tested to withstand **33% greater live loads** (wind/snow) than other roof manufacturers.



This heat chart demonstrates the superior thermal efficiency of an Skyroom roof rafter. When temperatures are cold outside, the Skyroom roof retains the heat.





 $0.4^{\circ} \ 2.6^{\circ} \ 4.9^{\circ} \ 7.2^{\circ} \ 9.4^{\circ} \ 11.7^{\circ} \ 14.0^{\circ} \ 16.3^{\circ} \ 18.5^{\circ} \ C$ 

### **SKYROOM** STRUCTURE





### **UNIQUE** GLAZING SYSTEM



#### KEY BENEFITS OF THE SKYROOM

- Fully thermally broken aluminium roof system
- Minimalist modern design with sharp sightlines
- Ultra low sightlines externally
- No bulky hood covers
- Solar control black film to hide internal pelmet
- Hidden tie bars/ box tie bars
- Internal pelmet for spotlights
- Unique box section rafter and fascia
- No structural steel or timber roof beams required
- Reinforced ringbeam for bi-folding doors
- Contemporary mock orangery appearance
- Bevelled or flat external caps available
- All Atlas slimline aluminium roof sections are powder coated to a RAL colour of your choice and are guaranteed to last.

Section drawings are for illustration only







# SKY ROOM









Head Office & Installation Depot 15 Invincible Roa