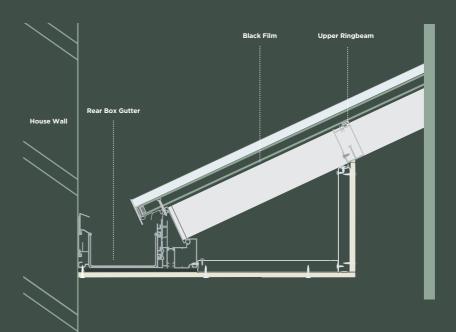

# **VISIBLE EXTERNAL** ELEGANCE

glass to conceal the inside of the internal pelmet, when viewed from level by the external fascia cornice.\*

#### APPEARANCE OF A REAL ORANGERY

Much like a traditionally built orangery, the Skyroom's industry leading design has the appearance of a real lantern roof set within a solid roof. This illusion is created using a **'raised ringbeam'** between the top of the internal pelmet and the roof, helping to create a perfect finish to the room's décor.

#### KEY BENEFITS OF THE SKYROOM

- Fully thermally broken aluminium roof system
- Minimalist modern design with sharp sightlines
- Ultra low sightlines externally
- No bulky hood covers
- Solar control black film to hide internal pelmet
- Hidden tie bars/ box tie bars
- Internal pelmet for spotlights
- Unique box section rafter and fascia
- No structural steel or timber roof beams required
- Reinforced ringbeam for bi-folding doors
- Contemporary mock orangery appearance
- Bevelled or flat external caps available
- All Atlas slimline aluminium roof sections are powder coated to a RAL colour of your choice and are guaranteed to last.

Section drawings are for illustration only