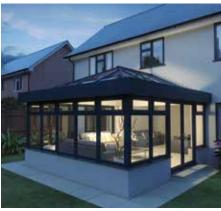

# **TRANSFORM YOUR HOME**

Whether building a new living space or upgrading an existing conservatory, the Skyroom will transform your home like no other. Due to it's superior thermal performance, the Skyroom can be comfortably used 24 hours a day, in all seasons.

# **LUXURIOUS** INTERIOR

The Skyroom boasts the signature credentials - subtle roof frame with large expanses of glass. Its unique design combines the clean sharp lines of the conservatory with the features of the classic orangery. The **super slim** 40mm internal ridge and rafter sections create a sleek look, whilst maximizing the use of light and space within your home.