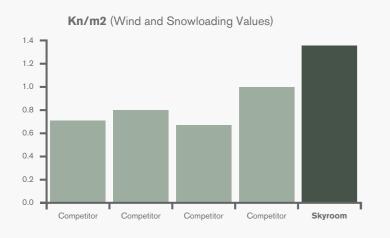

#### **INDEPENDENT TESTS**

Independent tests show that this roof is the strongest glazed roofing available in the UK domestic conservatory market - tested to withstand **33% greater live loads** (wind/snow) than other roof manufacturers.