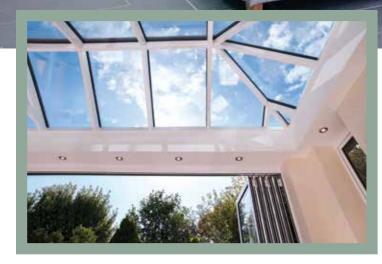

#### **SLIMLINE APPEARANCE**

From the outside, the Skyroom is a world apart from the chunky, fussy roofs you may be used to seeing. The discreet slim and low level external capping provides the subtle and stylish external appearance every home owner desires. By keeping external sightlines low and unobtrusive, Atlas ensures that even a large glazed roof structure blends perfectly into your existing home.

# **VISIBLE EXTERNAL** ELEGANCE

glass to conceal the inside of the internal pelmet, when viewed from level by the external fascia cornice.\*