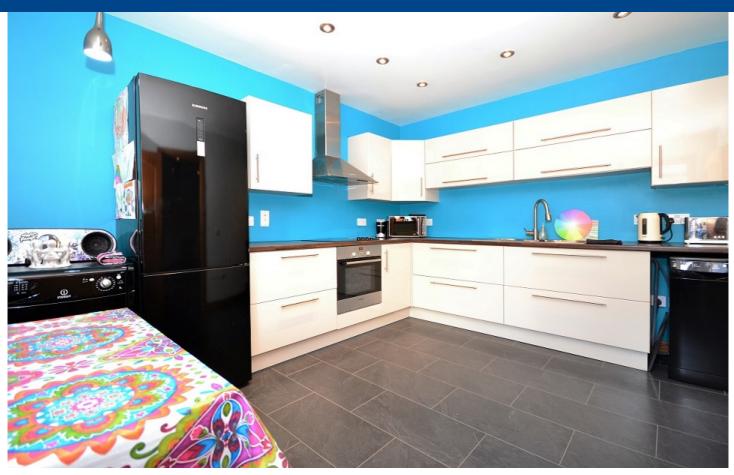

### LOUNGE ALTERNATIVE VIEW

BATHROOM

KITCHEN

KITCHEN ALTERNATIVE VIEW

SHOWER ROOM

MASTER BEDROOM

BEDROOM 2

**BEDROOM 3** 

# Measurements

LOUNGE - 4.2m x 4.1m KITCHEN - 4.2m x 3.1m BATHROOM - 2.5m x 1.9m SHOWER ROOM - 2.8m x 1.3n BEDROOM 1 - 4.2m x 3.1m BEDROOM 2 - 3.1m x 3m BEDROOM 3 - 3m x 2.9m

Whilst these particulars are believed to be correct they are not warranted and are not to form part of any contract of sale