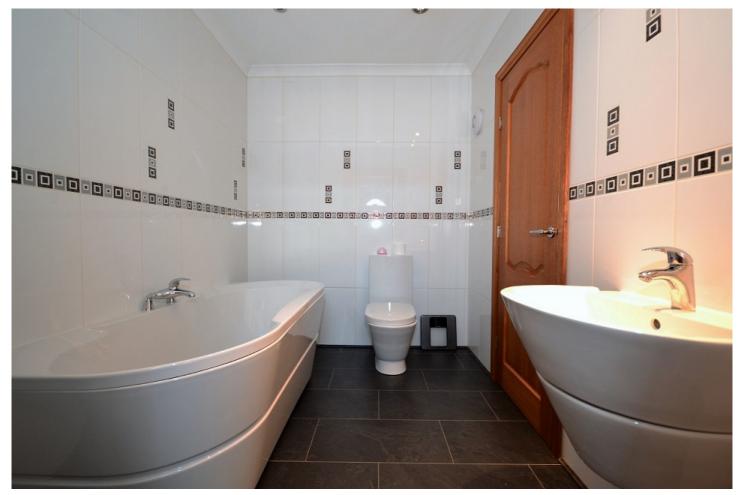

### LOUNGE ALTERNATIVE VIEW

BATHROOM

KITCHEN

KITCHEN ALTERNATIVE VIEW

SHOWER ROOM

MASTER BEDROOM

BEDROOM 2

**BEDROOM 3** 

# Measurements

LOUNGE - 4.2m x 4.1m KITCHEN - 4.2m x 3.1m BATHROOM - 2.5m x 1.9m SHOWER ROOM - 2.8m x 1.3n BEDROOM 1 - 4.2m x 3.1m BEDROOM 2 - 3.1m x 3m BEDROOM 3 - 3m x 2.9m

Whilst these particulars are believed to be correct they are not warranted and are not to form part of any contract of sale