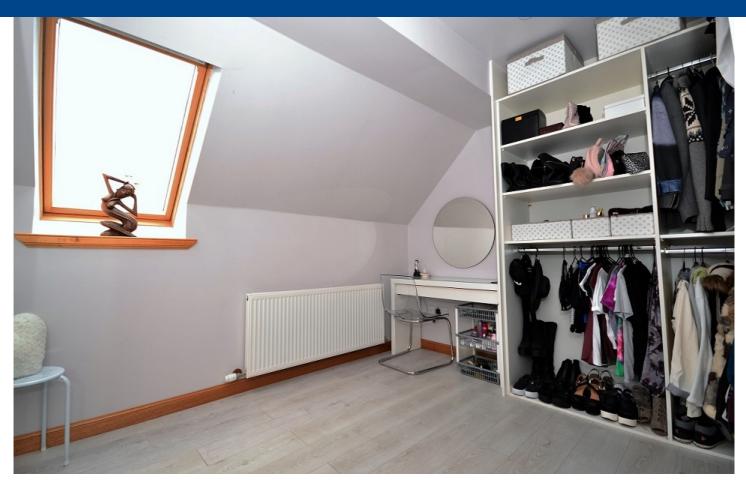

Upstairs accommodation comprises of three double bedrooms all with built in storage and a shower room.

Outside to the rear there is room for parking and a slabbed area which is also included with the property.

# Measurements

LOUNGE - 4.2m x 4.1m KITCHEN - 4.2m x 3.1m BATHROOM - 2.5m x 1.9m SHOWER ROOM - 2.8m x 1.3n BEDROOM 1 - 4.2m x 3.1m BEDROOM 2 - 3.1m x 3m BEDROOM 3 - 3m x 2.9m

Whilst these particulars are believed to be correct they are not warranted and are not to form part of any contract of sale