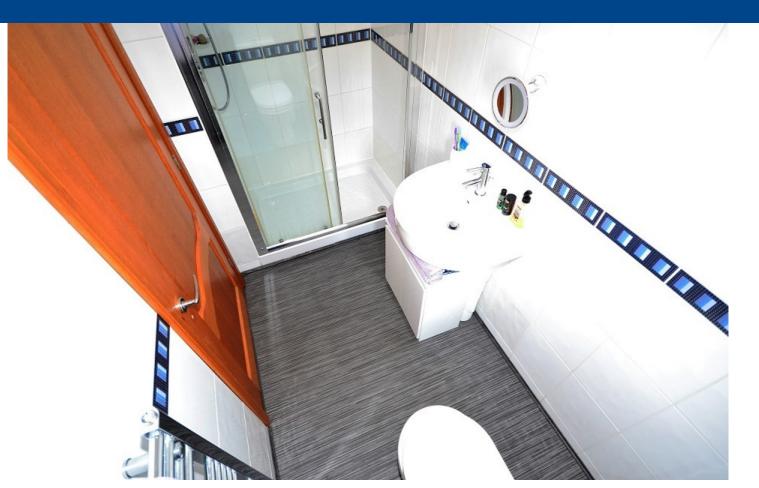

### LOUNGE ALTERNATIVE VIEW

BATHROOM

KITCHEN

KITCHEN ALTERNATIVE VIEW

SHOWER ROOM

MASTER BEDROOM

BEDROOM 2

**BEDROOM 3** 

# Measurements

LOUNGE - 4.2m x 4.1m KITCHEN - 4.2m x 3.1m BATHROOM - 2.5m x 1.9m SHOWER ROOM - 2.8m x 1.3n BEDROOM 1 - 4.2m x 3.1m BEDROOM 2 - 3.1m x 3m BEDROOM 3 - 3m x 2.9m

Whilst these particulars are believed to be correct they are not warranted and are not to form part of any contract of sale