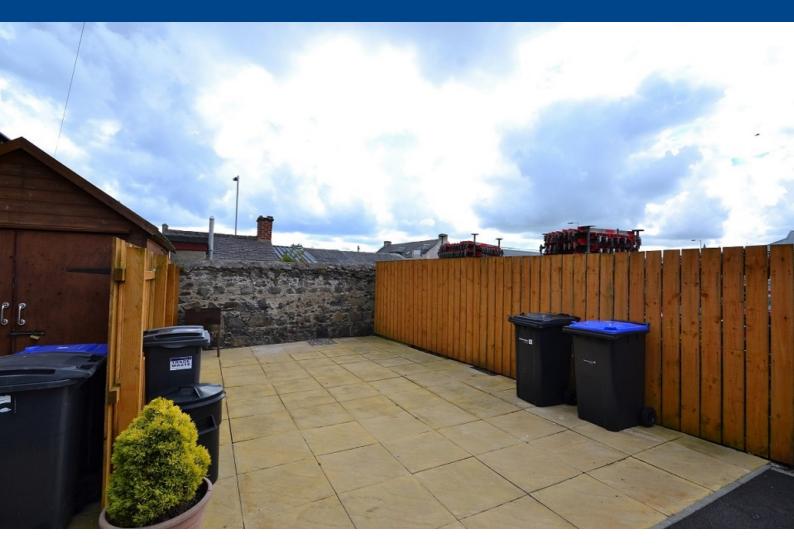

Upstairs accommodation comprises of three double bedrooms all with built in storage and a shower room.

Outside to the rear there is room for parking and a slabbed area which is also included with the property.