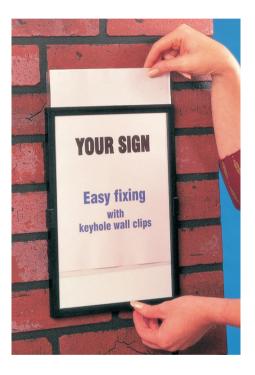

## **Display frames** Notice Boards.

The pictures show a few designs, however many more are available, Please fax over your sizes and metal finishes and we will quote you a price by return

**Slim Frames** for displaying laminate or digital print images