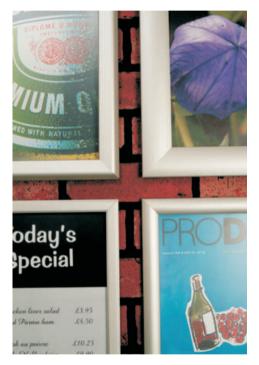

## Wooden frames Notice Board signs

The pictures show a few designs, however many more are available, Please fax over your sizes and metal finishes and we will quote you a price by return

**Wooden Frames** for displaying laminate or digital print images