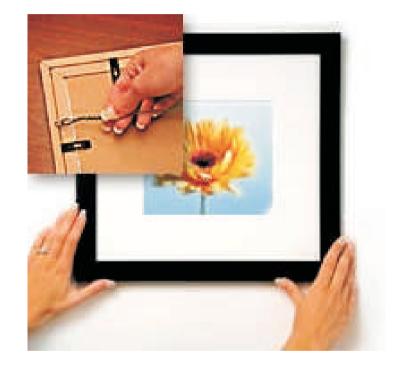

# **Aluminium Snap frames**

The pictures show a few designs, however many more are available, Please fax over your sizes and metal finishes and we will quote you a price by return

**Aluminium Snap Frames** for displaying laminate or digital print images

To change the poster or image simply snap open all four sides of the frame. Anti-glare cover sheet is included.