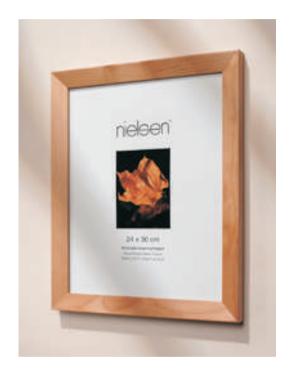

## Wooden frames Notice Board signs

The pictures show a few designs, however many more are available, Please fax over your sizes and metal finishes and we will quote you a price by return

**Wooden Frames** for displaying laminate or digital print images

To change the poster or image simply open the back of the frame. Glass face is included.