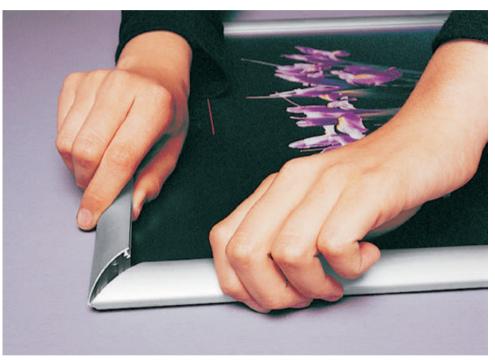

# **Aluminium Snap frames**

The pictures show a few designs, however many more are available, Please fax over your sizes and metal finishes and we will quote you a price by return

**Aluminium Snap Frames** for displaying laminate or digital print images

To change the poster or image simply snap open all four sides of the frame. Anti-glare cover sheet is included.