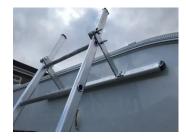

## **Industrial Quality- Made In The UK**

- Designed specifically for Caravans & Motorhomes for cleaning & light maintenance
- Provides exceptional stability & protects awning rail from damage by normal ladders
- Suitable for vehicle roof heights of approx 2.5M.
- •Outrigger bars easily adjust with sliding clamp -plates that pivot down to lock against ladder stiles.
- 1.0M long bearer bar fitted with non-marking white plastic sleeving \*
- Supplied with suction pad & webbing strap to secure base ladder section
- ·Large rubber swivel feet
- •Ladder 2.8M Long x 0.5M Wide (Excl. feet)
- •150KG Maximum Permissible Load
- Supplied in two halves with socketed joint for easy storage- Secured with bolts and wingnuts.