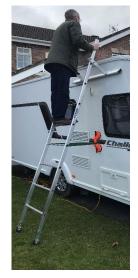

## **Industrial Quality- Made In The UK**

- Designed specifically for Caravans & Motorhomes for cleaning & light maintenance
- Provides exceptional stability & protects awning rail from damage by normal ladders
- Suitable for vehicle roof heights of approx 2.5M.
- •Outrigger bars easily adjust with sliding clamp -plates that pivot down to lock against ladder stiles.
- 1.0M long bearer bar fitted with non-marking white plastic sleeving \*
- Supplied with suction pad & webbing strap to secure base ladder section
- ·Large rubber swivel feet
- •Ladder 2.8M Long x 0.5M Wide (Excl. feet)
- •150KG Maximum Permissible Load
- Supplied in two halves with socketed joint for easy storage- Secured with bolts and wingnuts.