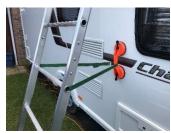

## **Industrial Quality- Made In The UK**

- Designed specifically for Caravans & Motorhomes for cleaning & light maintenance
- Provides exceptional stability & protects awning rail from damage by normal ladders
- Suitable for vehicle roof heights of approx 2.5M.
- •Outrigger bars easily adjust with sliding clamp -plates that pivot down to lock against ladder stiles.
- 1.0M long bearer bar fitted with non-marking white plastic sleeving \*
- Supplied with suction pad & webbing strap to secure base ladder section
- ·Large rubber swivel feet
- •Ladder 2.8M Long x 0.5M Wide (Excl. feet)
- •150KG Maximum Permissible Load
- Supplied in two halves with socketed joint for easy storage- Secured with bolts and wingnuts.