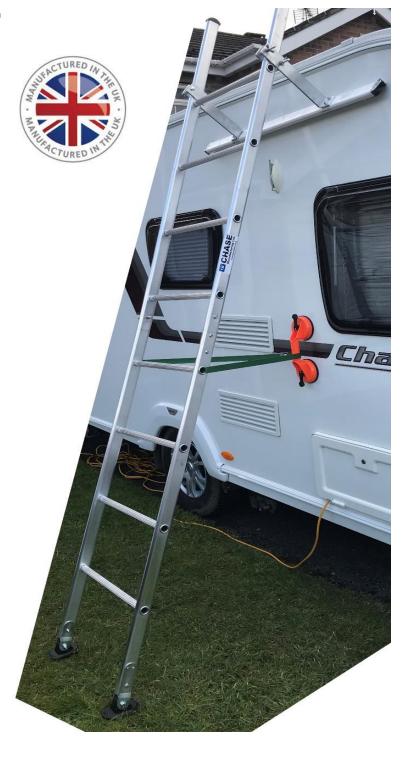

## **Industrial Quality- Made In The UK**

- Designed specifically for Caravans & Motorhomes for cleaning & light maintenance
- Provides exceptional stability & protects awning rail from damage by normal ladders
- Suitable for vehicle roof heights of approx 2.5M.
- •Outrigger bars easily adjust with sliding clamp -plates that pivot down to lock against ladder stiles.
- 1.0M long bearer bar fitted with non-marking white plastic sleeving \*
- Supplied with suction pad & webbing strap to secure base ladder section
- ·Large rubber swivel feet
- •Ladder 2.8M Long x 0.5M Wide (Excl. feet)
- •150KG Maximum Permissible Load
- Supplied in two halves with socketed joint for easy storage- Secured with bolts and wingnuts.