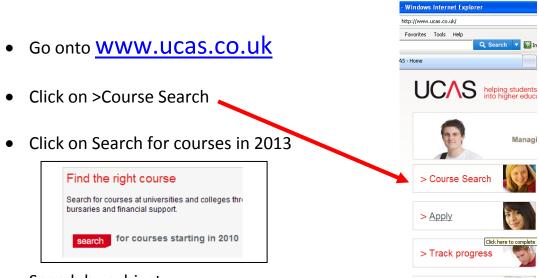

# **Guide to finding courses on UCAS website**

- Search by subject
- Find the subject you want alphabetically
- You will find lists of courses available at all the institutions in the UK. Once you've selected one to look at, click on the 'Entry Profile' or 'Entry Requirements' and then you'll find out what qualifications you need under 'English, Welsh and Northern Irish Qualifications'