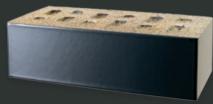

burgundy

blue

london white (also available in 233 x 107 x 71mm)

yellow

black

glazed brick