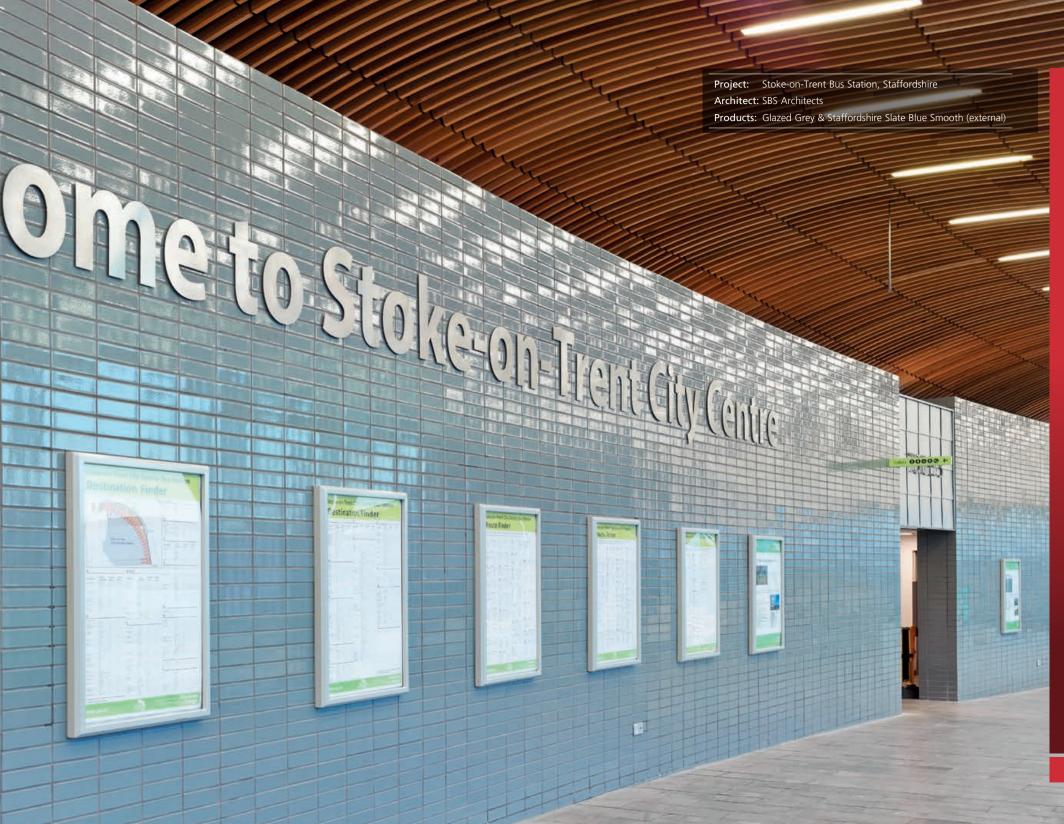

## in glazed brick...

The range of **colours** and **finishes** of glazed brick from lbstock is unlimited. This is just a small collection of imaginative projects demonstrating the **stunning effects** that can be created. The range is further enhanced by the use of glazed colours and finishes on standard and non-standard bricks, special shapes and other clay products in the lbstock range... **anything is possible**. For more information on glazed bricks, call **0844 736 0350**.