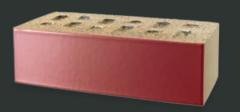

burgundy

blue

london white (also available in 233 x 107 x 71mm)

yellow

black

glazed brick