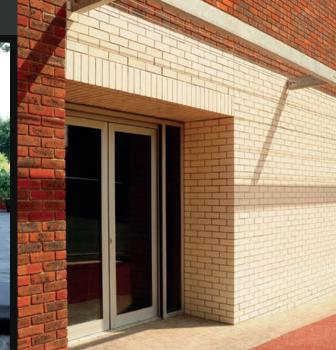

## in glazed brick...

The range of **colours** and **finishes** of glazed brick from lbstock is unlimited. This is just a small collection of imaginative projects demonstrating the **stunning effects** that can be created. The range is further enhanced by the use of glazed colours and finishes on standard and non-standard bricks, special shapes and other clay products in the lbstock range... **anything is possible**. For more information on glazed bricks, call **0844 736 0350**.

With a choice of **seven vibrant gloss colours**, the **colour**<sup>™</sup> range from Ibstock is a major breakthrough in service, offering quick delivery and superb value for money. The use of real ceramic glazed bricks is a practical option to add stunning highlights to your building projects.

Available in standard metric 215mm x 102mm x 65mm bricks as glazed stretcher or stretcher and headers. They are simple to lay and can be used to add colour accents, details and features to regular brickwork or Fireborn®.