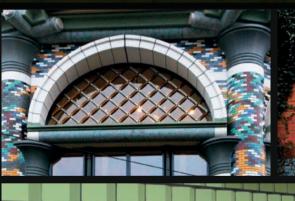

## **Colour**<sup>™</sup> Select

Stretching the imagination further, **colour**<sup>™</sup> **select** gives the architect and specifier the opportunity to develop **unique concepts** in design by offering a **greater freedom of choice in colour, size and finish.** 

- Choice in colour to create a unique or eye-catching appearance or simply to match existing glazed brickwork.
- Choice in size both metric and imperial sizes are available in addition to British Standard special shapes and fittings.
- Choice in finish from a high gloss to a matt clay coat. Salt glaze effect finishing is also available.