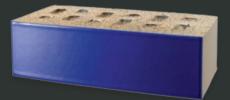

burgundy

blue

london white (also available in 233 x 107 x 71mm)

yellow

black

glazed brick