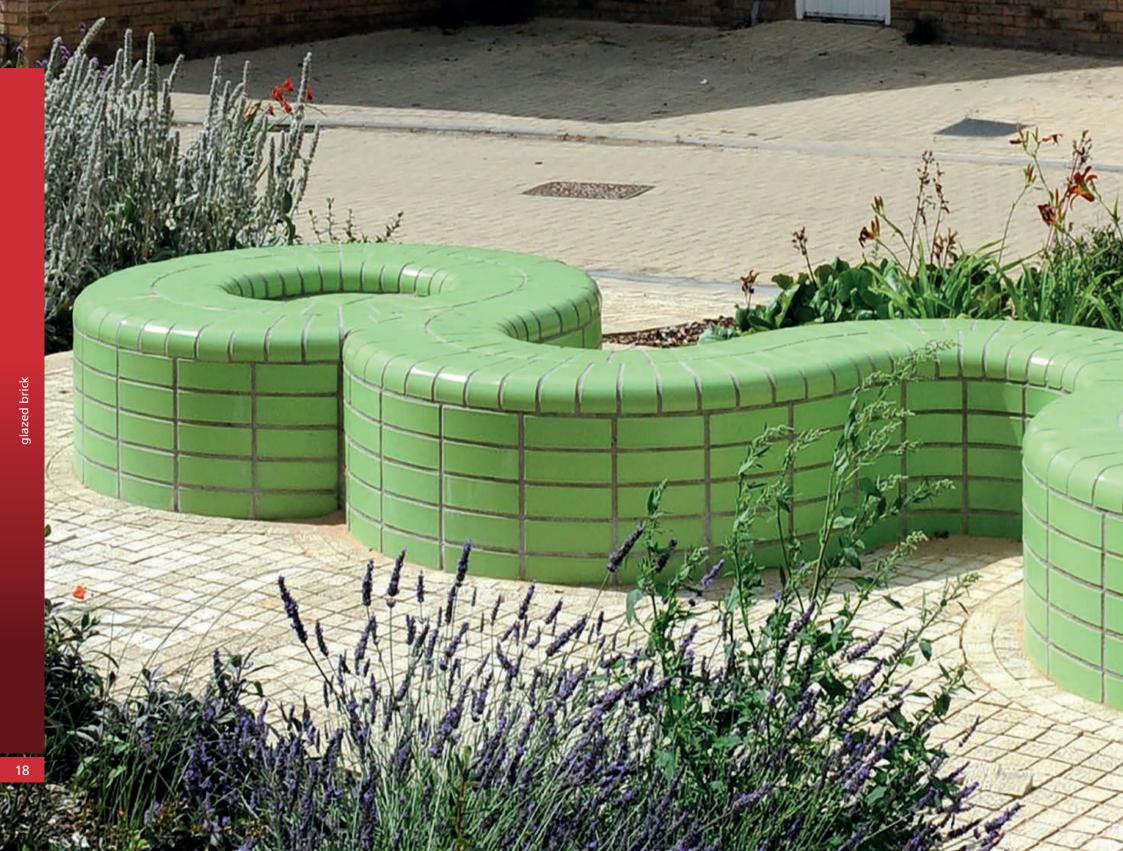

## Glazed brick

Project:Orchard Park, CambridgeDesigner:Lubna ChowdharyProducts:Glazed bricks-various colours

Lubna Chowdhary was commissioned to create artworks that would bring an identity to the Orchard Park estate in Cambridge and become an aid to orientation within it.

Lubna comments: "Three areas within the estate were re-landscaped involving the creation of a range of glazed seating areas based on seed forms, reflecting the connection with the original land-use together with complementary paving and planting schemes. The seats, positioned centrally within the open garden spaces, are larger scale and more accommodating than conventional park benches with their curved lines stimulating community interaction".