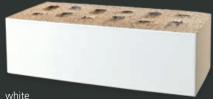

burgundy

blue

london white (also available in 233 x 107 x 71mm)

yellow

black

glazed brick