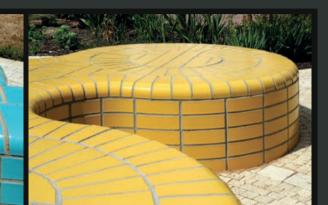

## Glazed brick

Project:Orchard Park, CambridgeDesigner:Lubna ChowdharyProducts:Glazed bricks-various colours

Lubna Chowdhary was commissioned to create artworks that would bring an identity to the Orchard Park estate in Cambridge and become an aid to orientation within it.

Lubna comments: "Three areas within the estate were re-landscaped involving the creation of a range of glazed seating areas based on seed forms, reflecting the connection with the original land-use together with complementary paving and planting schemes. The seats, positioned centrally within the open garden spaces, are larger scale and more accommodating than conventional park benches with their curved lines stimulating community interaction".