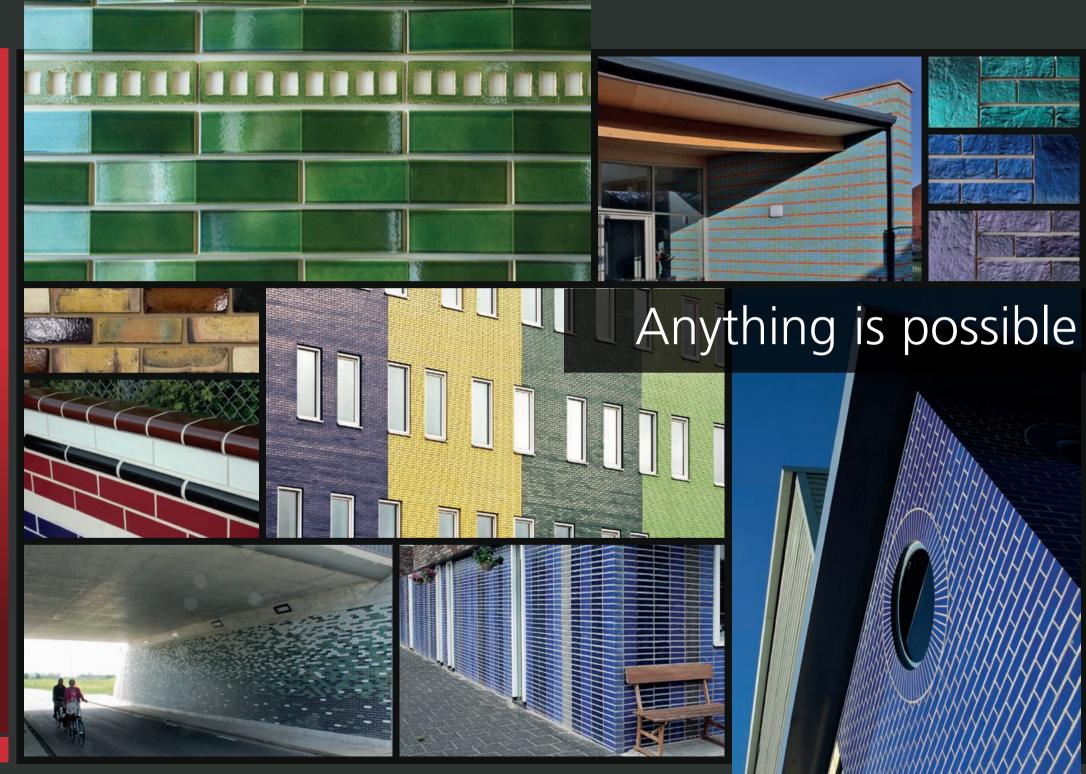

## in glazed brick...

The range of **colours** and **finishes** of glazed brick from lbstock is unlimited. This is just a small collection of imaginative projects demonstrating the **stunning effects** that can be created. The range is further enhanced by the use of glazed colours and finishes on standard and non-standard bricks, special shapes and other clay products in the lbstock range... **anything is possible**. For more information on glazed bricks, call **0844 736 0350**.

## **Colour**<sup>™</sup> Select

Stretching the imagination further, **colour**<sup>™</sup> **select** gives the architect and specifier the opportunity to develop **unique concepts** in design by offering a **greater freedom of choice in colour, size and finish.** 

- Choice in colour to create a unique or eye-catching appearance or simply to match existing glazed brickwork.
- Choice in size both metric and imperial sizes are available in addition to British Standard special shapes and fittings.
- Choice in finish from a high gloss to a matt clay coat. Salt glaze effect finishing is also available.