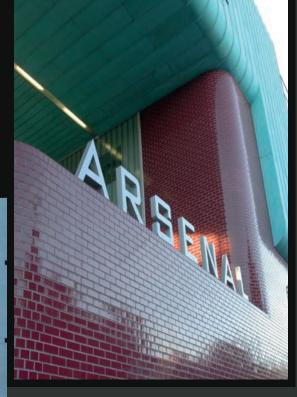

## in glazed brick...

The range of **colours** and **finishes** of glazed brick from lbstock is unlimited. This is just a small collection of imaginative projects demonstrating the **stunning effects** that can be created. The range is further enhanced by the use of glazed colours and finishes on standard and non-standard bricks, special shapes and other clay products in the lbstock range... **anything is possible**. For more information on glazed bricks, call **0844 736 0350**.

With a choice of **seven vibrant gloss colours**, the **colour**<sup>™</sup> range from Ibstock is a major breakthrough in service, offering quick delivery and superb value for money. The use of real ceramic glazed bricks is a practical option to add stunning highlights to your building projects.

Available in standard metric 215mm x 102mm x 65mm bricks as glazed stretcher or stretcher and headers. They are simple to lay and can be used to add colour accents, details and features to regular brickwork or Fireborn®.