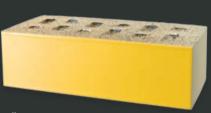

burgundy

blue

london white (also available in 233 x 107 x 71mm)

yellow

black

glazed brick