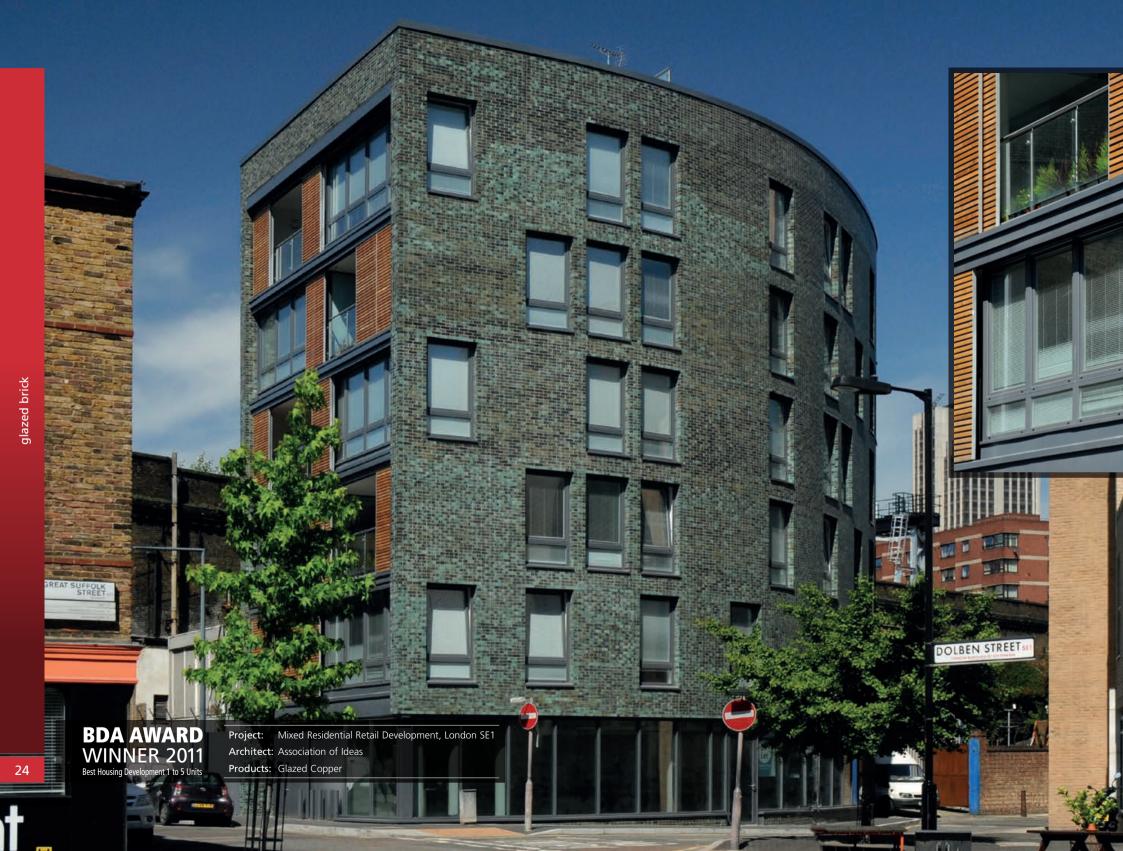

## Glazed brick

Project:Orchard Park, CambridgeDesigner:Lubna ChowdharyProducts:Glazed bricks-various colours

Lubna Chowdhary was commissioned to create artworks that would bring an identity to the Orchard Park estate in Cambridge and become an aid to orientation within it.