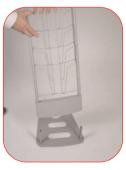

Slot the bottom section onto the pegs of the base until fully secure.

Slot the top section onto the pegs of the bottom section until fully secure.

Assembled dimensions (mm):

1365mm (H) x 300mm (W) x 360mm (D)