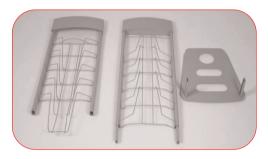

## Features & benefits

- Curvaceous styling with 10 A4 wire frame pockets
- Slim and lightweight
- Available in Sparkling Silver
- Separates into 3 pieces
- Carry bag included

10 up deluxe consists of 3 pieces: Top, bottom and base.

Slot the bottom section onto the pegs of the base until fully secure.

Slot the top section onto the pegs of the bottom section until fully secure.

Assembled dimensions (mm):

1365mm (H) x 300mm (W) x 360mm (D)