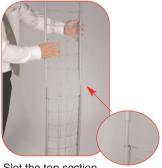

Slot the bottom section onto the pegs of the base until fully secure.

Slot the top section onto the pegs of the bottom section until fully secure.

Assembled dimensions (mm):

1365mm (H) x 300mm (W) x 360mm (D)