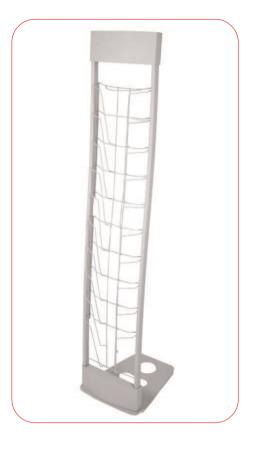

## Features & benefits

- Curvaceous styling with 10 A4 wire frame pockets
- Slim and lightweight
- Available in Sparkling Silver
- Separates into 3 pieces
- Carry bag included

10 up deluxe consists of 3 pieces: Top, bottom and base.

Slot the bottom section onto the pegs of the base until fully secure.

Slot the top section onto the pegs of the bottom section until fully secure.

Assembled dimensions (mm):

1365mm (H) x 300mm (W) x 360mm (D)