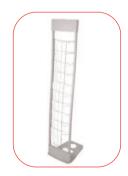

## 10 Up Deluxe

## Features & benefits

- Curvaceous styling with 10 A4 wire frame pockets
- Slim and lightweight
- Available in Sparkling Silver
- Separates into 3 pieces
- Carry bag included

10 up deluxe consists of 3 pieces: Top, bottom and base.

Slot the bottom section onto the pegs of the base until fully secure.

Slot the top section onto the pegs of the bottom section until fully secure.

Assembled dimensions (mm):

1365mm (H) x 300mm (W) x 360mm (D)