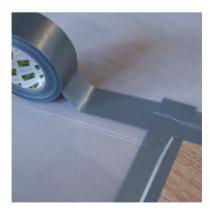

#### **Applications**:

- Taping down temporary sheeting for dust enclosures
- Taping down temporary protection sheets and solid boards
- Holding temporary timbers
- Damp course membrane joining

Developed for low-level, everyday use on construction sites and for general home repairs. Walther Strong Utility Duct Tape is ideal for holding temporary Correx plastic sheeting or other 'large scale' applications with its handy Easy Release coating.

Walther Strong Utility Duct Tape is the economical and easy-to-use tape choice for bundling, sealing, patching and repairs with its high Easy Tear rating.

Tip: Our Utility Duct Tape is a good all-rounder for general construction and home repair projects.