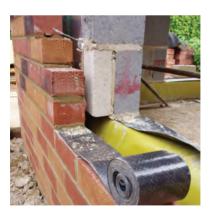

#### **Applications**:

- Taping down temporary sheeting for dust enclosures
- Taping down temporary protection sheets and solid boards
- Holding temporary timbers
- Damp course membrane joining

Developed for low-level, everyday use on construction sites and for general home repairs. Walther Strong Utility Duct Tape is ideal for holding temporary Correx plastic sheeting or other 'large scale' applications with its handy Easy Release coating.