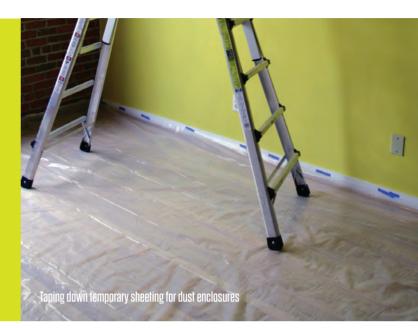

#### **Applications**:

- Taping down temporary sheeting for dust enclosures
- Taping down temporary protection sheets and solid boards
- Holding temporary timbers
- Damp course membrane joining

Developed for low-level, everyday use on construction sites and for general home repairs. Walther Strong Utility Duct Tape is ideal for holding temporary Correx plastic sheeting or other 'large scale' applications with its handy Easy Release coating.