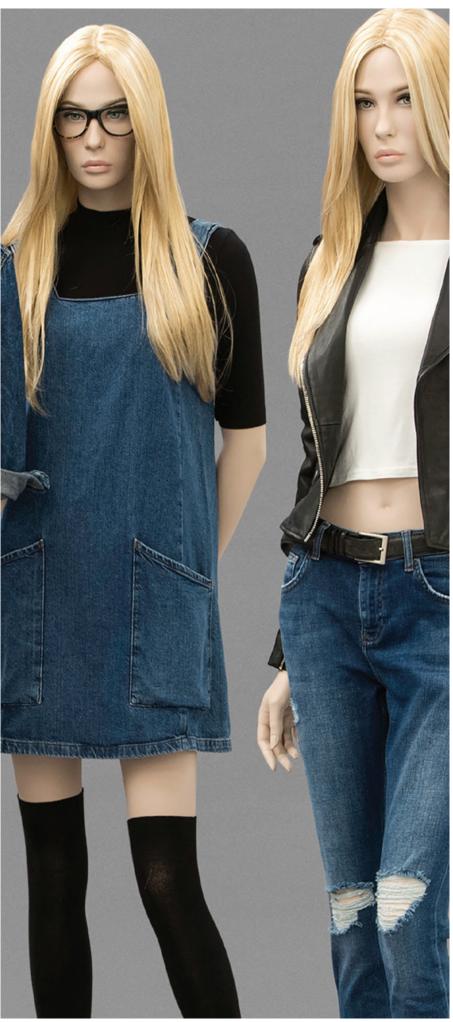

## COLLECTION L

From Panache

N5

## **Dimensions**

| Height      | 180cm | 71ins |
|-------------|-------|-------|
| Bust        | 89cm  | 34ins |
| Waist       | 64cm  | 25ins |
| Hip         | 88cm  | 34ins |
| Inside leg  | 79cm  | 31ins |
| Shoe        | 39    | 6     |
| Heel height | 7cm   | 3ins  |

## **Finish Options**

- Body colour of choice
- Wig and make up to clients specification
  Headless option available with code HL

## **Fittings**

- All mannequins supplied with circular tempered glass base.All mannequins supplied with ankle and foot rod as standard

www.panachedisplay.co.uk info@panachedisplay.co.uk

© 2015 Panache Display Ltd Designed and Created by Panache Display, London UK