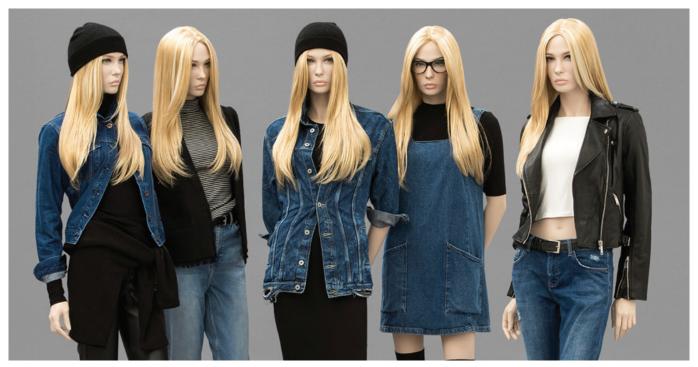

## COLLECTION L

From Panache

N5

## **Dimensions**

| Height      | 180cm | 71ins |
|-------------|-------|-------|
| Bust        | 89cm  | 34ins |
| Waist       | 64cm  | 25ins |
| Hip         | 88cm  | 34ins |
| Inside leg  | 79cm  | 31ins |
| Shoe        | 39    | 6     |
| Heel height | 7cm   | 3ins  |

## **Finish Options**

- Body colour of choice
- Wig and make up to clients specification
  Headless option available with code HL

## **Fittings**

- All mannequins supplied with circular tempered glass base.All mannequins supplied with ankle and foot rod as standard

www.panachedisplay.co.uk info@panachedisplay.co.uk

© 2015 Panache Display Ltd Designed and Created by Panache Display, London UK