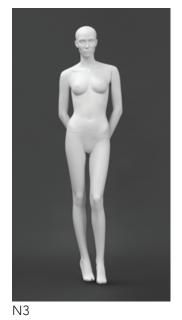

## COLLECTION L

From Panache

N5

## **Dimensions**

| Height      | 180cm | 71ins |
|-------------|-------|-------|
| Bust        | 89cm  | 34ins |
| Waist       | 64cm  | 25ins |
| Hip         | 88cm  | 34ins |
| Inside leg  | 79cm  | 31ins |
| Shoe        | 39    | 6     |
| Heel height | 7cm   | 3ins  |

## **Finish Options**

- Body colour of choice
- Wig and make up to clients specification
  Headless option available with code HL

## **Fittings**

- All mannequins supplied with circular tempered glass base.All mannequins supplied with ankle and foot rod as standard

www.panachedisplay.co.uk info@panachedisplay.co.uk

© 2015 Panache Display Ltd Designed and Created by Panache Display, London UK