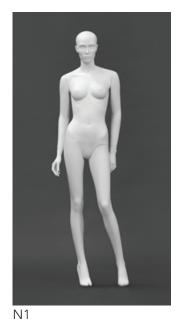

## COLLECTION L

From Panache

N5

## **Dimensions**

| Height      | 180cm | 71ins |
|-------------|-------|-------|
| Bust        | 89cm  | 34ins |
| Waist       | 64cm  | 25ins |
| Hip         | 88cm  | 34ins |
| Inside leg  | 79cm  | 31ins |
| Shoe        | 39    | 6     |
| Heel height | 7cm   | 3ins  |

## **Finish Options**

- Body colour of choice
- Wig and make up to clients specification
  Headless option available with code HL

## **Fittings**

- All mannequins supplied with circular tempered glass base.All mannequins supplied with ankle and foot rod as standard

www.panachedisplay.co.uk info@panachedisplay.co.uk

© 2015 Panache Display Ltd Designed and Created by Panache Display, London UK