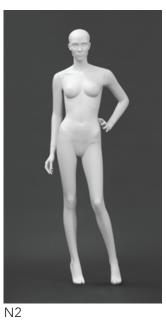

## COLLECTION L

From Panache

N5

## **Dimensions**

| Height      | 180cm | 71ins |
|-------------|-------|-------|
| Bust        | 89cm  | 34ins |
| Waist       | 64cm  | 25ins |
| Hip         | 88cm  | 34ins |
| Inside leg  | 79cm  | 31ins |
| Shoe        | 39    | 6     |
| Heel height | 7cm   | 3ins  |

## **Finish Options**

- Body colour of choice
- Wig and make up to clients specification
  Headless option available with code HL

## **Fittings**

- All mannequins supplied with circular tempered glass base.All mannequins supplied with ankle and foot rod as standard

www.panachedisplay.co.uk info@panachedisplay.co.uk

© 2015 Panache Display Ltd Designed and Created by Panache Display, London UK