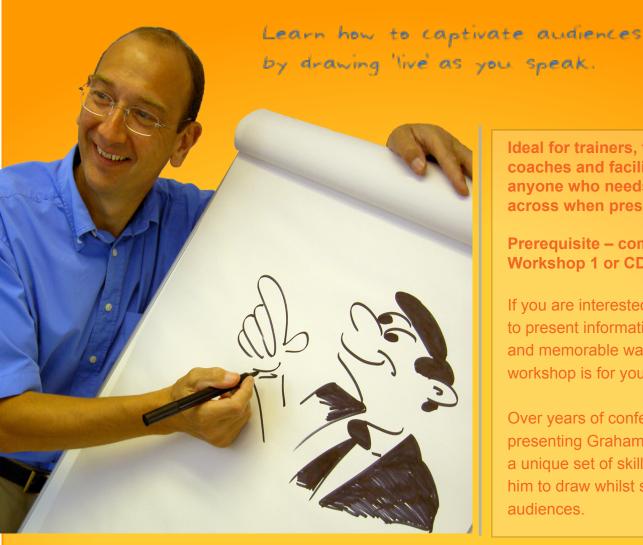

## Workshop 2 Drawing on Your Feet

Ideal for trainers, teachers, coaches and facilitators - and anyone who needs to get ideas across when presenting.

Prerequisite – completion of Workshop 1 or CD-ROM version.

If you are interested in learning how to present information in a unique and memorable way then this workshop is for you.

Over years of conference presenting Graham has developed a unique set of skills that enable him to draw whilst speaking to audiences.

This not only has a mesmerising effect, but also enables him to convey ideas in a way that people People love watching a picture being created before their eyes as they can instantly remember. listen. This is quite different from simply showing people a completed drawing. The overall effect is stunning and people are amazed at how easily they can recall the information.

In this programme Graham shares with you his secrets of success and enables you to achieve that same captivating effect. The programme is highly practical and focuses on how to design and plan visuals for use in a 'live' drawing context, as well as how to actually speak whilst drawing and maintaining contact with an audience. You will learn how to create suspense and curiosity and keep everyone engaged.