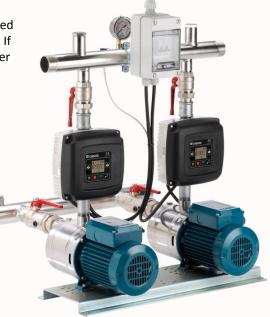

duced / fluctuating mains water pressure you may need a booster set. If you have a private water supply (borehole) that discharges water into a reservoir or header tank for onward transport you may need a booster set.



Single pump booster set with vertical multistage and inverter drive

Carter Pumps has many years experience installing water pressure booster sets for potable water supply. With access to all leading pump manufacturers you can rest assured that the best possible solution for your particular application will be offered.

There are a bewildering array of booster set configurations. Fixed or variable speed, single or multiple pump, vertical or horizontal pump, the list goes on.

Let us help you determine what configuration best suits your needs. Call us now on 01380 734900.



Twin pump booster set with horizontal multistage pumps and inverter drives

#### **Reduce Costs!**

Variable speed drive booster sets use energy efficient inverter technology to adjust the speed of the pumps so that only the exact amount of energy needed to pressurise the connected system is used. Additionally this variable speed function results in a constant pressure water supply. Benefits include reduced energy bills and lower running costs due to less wear and tear on components.

configurations including break tank.



#### 01380 734900 sales@carterpumps.co.uk carterpumps.co.uk

### Carter Pumps can also help with ...

Installation and commissioning.

Ground works. Undertaking all types of ground works including trenching of pipes and cables.

Electrical works. We are an NICEIC appr