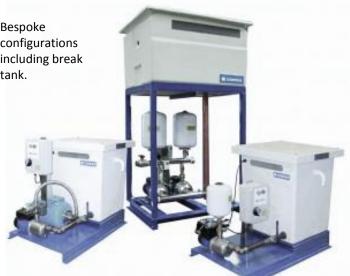

be offered.

There are a bewildering array of booster set configurations. Fixed or variable speed, single or multiple pump, vertical or horizontal pump, the list goes on.

Let us help you determine what configuration best suits your needs. Call us now on 01380 734900.



Twin pump booster set with horizontal multistage pumps and inverter drives

#### **Reduce Costs!**

Variable speed drive booster sets use energy efficient inverter technology to adjust the speed of the pumps so that only the exact amount of energy needed to pressurise the connected system is used. Additionally this variable speed function results in a constant pressure water supply. Benefits include reduced energy bills and lower running costs due to less wear and tear on components.

configurations including break tank.



#### 01380 734900 sales@carterpumps.co.uk carterpumps.co.uk

### Carter Pumps can also help with ...

Installation and commissioning.

Ground works. Undertaking all types of ground works including trenching of pipes and cables.

Electrical works. We are an NICEIC approved electrical contractor.

Water treatment. Including nitrate removal, softening, particulate filtration, UV sterilisation and sodium hypochlorite dosing.

Reservoirs.

Break tanks

Pressure vessels, pressure switches, transducers, non-return valves, lever valves, gauges

High flow equilibrium ball valves

Telemetry



## CarterPumps

Beechfield Road, Hopton Industrial Estate, Devizes, Wiltshire, SN10 2DX