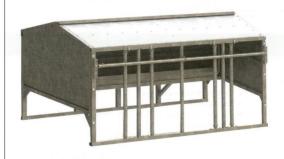

### Super Heavy Duty Calf Creep

F030 2025 02 Hot dipped Galvanised

#### Features include

- Two options available (powder coated and hot dip galvanised)
- . 50mm x 50mm SHS framework
- · Will feed approximately 20-25 animals
- · Now with larger diameter quick release rollers for vertical front
- Fitted with full length hayrack
- · Adjustable horizontal creep rail
- 2500mm (8'21/2") long x 1800mm wide x 1500mm high x 455 litre
- · Fitted with pallet fork attachment and 3 point linkage options for
- · Lifting frame available as an optional extra
- · Fitted with sliding lid
- · 2 x Diagonal hopper bracings for added strength
- Bird flap available as an optional extra if required