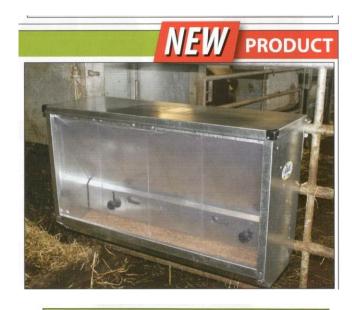

# Calf Feeder

Designed for use within calf pens for the fattening of younger animals. To be hooked over pen gates or panels using integrated hooks

- 1280mm long x 415mm wide x 750mm high
- · 240ltr capacity
- · 2 setting adjustable feed height
- · Adjustable flow control
- · Sturdy, riveted construction
- 2mm Pre-Galvanised Steel Body

| CODE         | LENGTH                                | PRICE   |
|--------------|---------------------------------------|---------|
| F055 2040 01 | 1280mm long x 415mm wide x 750mm high | £275.00 |