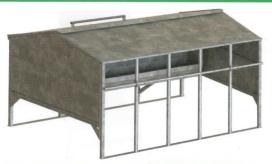

# Standard Calf Creep

#### Features include

- · 40mm x 40mm SHS framework
- Will feed approximately 20-25 animals
- Fixed vertical front creep apertures
- Fitted with full length hayrack
- · 2 x Diagonal hopper bracings for added strength
- Adjustable horizontal creep rail
- 2500mm (8'2½") long x 1800mm wide x 1500mm high x 455 litre
- Fitted with pallet fork attachment and 3 point linkage options for
- Lifting frame available as an optional extra
- Fitted with sliding lid
- · Bird flap available as an optional extra if required