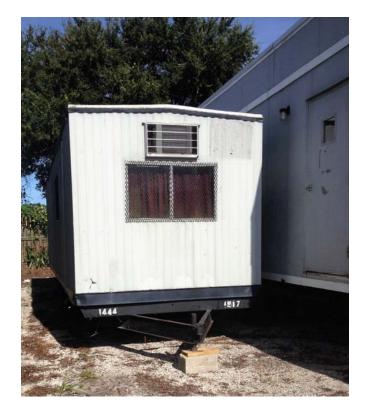

## 8' x 28' Double Office Trailer For Sale - \$5,500 Available Now!

## **Building Description**

- 8' x 28' Double Office Trailer
- Business Occupancy
- Aluminum Sided
- Two Offices
- ♦ 1/2 Bath
- Built-in Desks
- Plan Table
- Thru-wall A/C

Great Temporary Office Space! \*\*Available Immediately\*\* Call (954) 960-1550 for details.