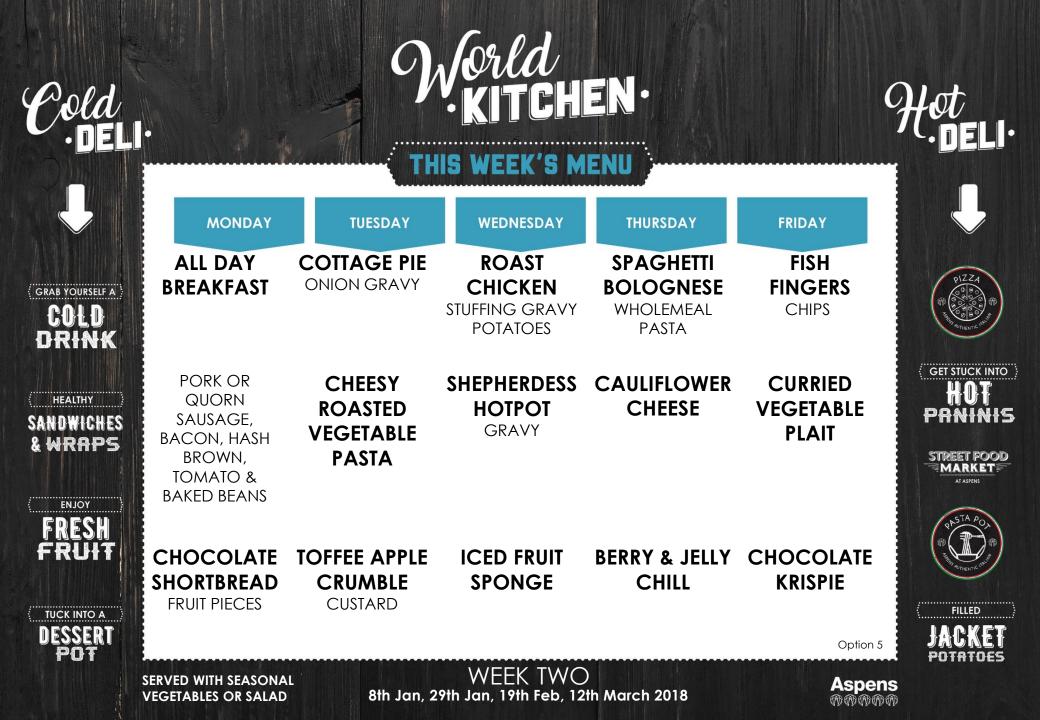

|                                      | THIS WEEK'S MENU                                             |                                         |                                         |                                            |                                                          |                                                                                                                                                                                                                                                                                                                                                                                                                                                                                                                                                                                                                                                                                                                                                                                                                                                                                                                                                                                                                                                                                                                                                                                                                                                                                                                                                                                                                                                                                                                                                                                                                                                                                                                                                                                                                                                                                                                                                                                                                                                                                                                                                                                                                                                                                                                                                                                                                                                                                                                                                                                                                                                                                                                                        |
|--------------------------------------|--------------------------------------------------------------|-----------------------------------------|-----------------------------------------|--------------------------------------------|----------------------------------------------------------|----------------------------------------------------------------------------------------------------------------------------------------------------------------------------------------------------------------------------------------------------------------------------------------------------------------------------------------------------------------------------------------------------------------------------------------------------------------------------------------------------------------------------------------------------------------------------------------------------------------------------------------------------------------------------------------------------------------------------------------------------------------------------------------------------------------------------------------------------------------------------------------------------------------------------------------------------------------------------------------------------------------------------------------------------------------------------------------------------------------------------------------------------------------------------------------------------------------------------------------------------------------------------------------------------------------------------------------------------------------------------------------------------------------------------------------------------------------------------------------------------------------------------------------------------------------------------------------------------------------------------------------------------------------------------------------------------------------------------------------------------------------------------------------------------------------------------------------------------------------------------------------------------------------------------------------------------------------------------------------------------------------------------------------------------------------------------------------------------------------------------------------------------------------------------------------------------------------------------------------------------------------------------------------------------------------------------------------------------------------------------------------------------------------------------------------------------------------------------------------------------------------------------------------------------------------------------------------------------------------------------------------------------------------------------------------------------------------------------------------|
|                                      | MONDAY                                                       | TUESDAY                                 | WEDNESDAY                               | THURSDAY                                   | FRIDAY                                                   |                                                                                                                                                                                                                                                                                                                                                                                                                                                                                                                                                                                                                                                                                                                                                                                                                                                                                                                                                                                                                                                                                                                                                                                                                                                                                                                                                                                                                                                                                                                                                                                                                                                                                                                                                                                                                                                                                                                                                                                                                                                                                                                                                                                                                                                                                                                                                                                                                                                                                                                                                                                                                                                                                                                                        |
| ( grab yourself a )<br>COLD<br>DRINK | SAUSAGES &<br>MASH<br>GRAVY                                  | PIZZA DAY                               | ROAST PORK<br>APPLE SAUCE &<br>POTATOES | CHICKEN<br>FRICASSEE<br>WHOLEGRAIN<br>RICE | CRISPY<br>BATTER FISH<br>FILLET<br>CHIPS                 | PIZZA<br>PIZZA<br>PIZZA<br>PIZZA<br>PIZZA<br>PIZZA<br>PIZZA<br>PIZZA<br>PIZZA<br>PIZZA<br>PIZZA<br>PIZZA<br>PIZZA<br>PIZZA<br>PIZZA<br>PIZZA<br>PIZZA<br>PIZZA<br>PIZZA<br>PIZZA<br>PIZZA<br>PIZZA<br>PIZZA<br>PIZZA<br>PIZZA<br>PIZZA<br>PIZZA<br>PIZZA<br>PIZZA<br>PIZZA<br>PIZZA<br>PIZZA<br>PIZZA<br>PIZZA<br>PIZZA<br>PIZZA<br>PIZZA<br>PIZZA<br>PIZZA<br>PIZZA<br>PIZZA<br>PIZZA<br>PIZZA<br>PIZZA<br>PIZZA<br>PIZZA<br>PIZZA<br>PIZZA<br>PIZZA<br>PIZZA<br>PIZZA<br>PIZZA<br>PIZZA<br>PIZZA<br>PIZZA<br>PIZZA<br>PIZZA<br>PIZZA<br>PIZZA<br>PIZZA<br>PIZZA<br>PIZZA<br>PIZZA<br>PIZZA<br>PIZZA<br>PIZZA<br>PIZZA<br>PIZZA<br>PIZZA<br>PIZZA<br>PIZZA<br>PIZZA<br>PIZZA<br>PIZZA<br>PIZZA<br>PIZZA<br>PIZZA<br>PIZZA<br>PIZZA<br>PIZZA<br>PIZZA<br>PIZZA<br>PIZZA<br>PIZZA<br>PIZZA<br>PIZZA<br>PIZZA<br>PIZZA<br>PIZZA<br>PIZZA<br>PIZZA<br>PIZZA<br>PIZZA<br>PIZZA<br>PIZZA<br>PIZZA<br>PIZZA<br>PIZZA<br>PIZZA<br>PIZZA<br>PIZZA<br>PIZZA<br>PIZZA<br>PIZZA<br>PIZZA<br>PIZZA<br>PIZZA<br>PIZZA<br>PIZZA<br>PIZZA<br>PIZZA<br>PIZZA<br>PIZZA<br>PIZZA<br>PIZZA<br>PIZZA<br>PIZZA<br>PIZZA<br>PIZZA<br>PIZZA<br>PIZZA<br>PIZZA<br>PIZZA<br>PIZZA<br>PIZZA<br>PIZZA<br>PIZZA<br>PIZZA<br>PIZZA<br>PIZZA<br>PIZZA<br>PIZZA<br>PIZZA<br>PIZZA<br>PIZZA<br>PIZZA<br>PIZZA<br>PIZZA<br>PIZZA<br>PIZZA<br>PIZZA<br>PIZZA<br>PIZZA<br>PIZZA<br>PIZZA<br>PIZZA<br>PIZZA<br>PIZZA<br>PIZZA<br>PIZZA<br>PIZZA<br>PIZZA<br>PIZZA<br>PIZZA<br>PIZZA<br>PIZZA<br>PIZZA<br>PIZZA<br>PIZZA<br>PIZZA<br>PIZZA<br>PIZZA<br>PIZZA<br>PIZZA<br>PIZZA<br>PIZZA<br>PIZZA<br>PIZZA<br>PIZZA<br>PIZZA<br>PIZZA<br>PIZZA<br>PIZZA<br>PIZZA<br>PIZZA<br>PIZZA<br>PIZZA<br>PIZZA<br>PIZZA<br>PIZZA<br>PIZZA<br>PIZZA<br>PIZZA<br>PIZZA<br>PIZZA<br>PIZZA<br>PIZZA<br>PIZZA<br>PIZZA<br>PIZZA<br>PIZZA<br>PIZZA<br>PIZZA<br>PIZZA<br>PIZZA<br>PIZZA<br>PIZZA<br>PIZZA<br>PIZZA<br>PIZZA<br>PIZZA<br>PIZZA<br>PIZZA<br>PIZZA<br>PIZZA<br>PIZZA<br>PIZZA<br>PIZZA<br>PIZZA<br>PIZZA<br>PIZZA<br>PIZZA<br>PIZZA<br>PIZZA<br>PIZZA<br>PIZZA<br>PIZZA<br>PIZZA<br>PIZZA<br>PIZZA<br>PIZZA<br>PIZZA<br>PIZZA<br>PIZZA<br>PIZZA<br>PIZZA<br>PIZZA<br>PIZZA<br>PIZZA<br>PIZZA<br>PIZZA<br>PIZZA<br>PIZZA<br>PIZZA<br>PIZZA<br>PIZZA<br>PIZZA<br>PIZZA<br>PIZZA<br>PIZZA<br>PIZZA<br>PIZZA<br>PIZZA<br>PIZZA<br>PIZZA<br>PIZZA<br>PIZZA<br>PIZZA<br>PIZZA<br>PIZZA<br>PIZZA<br>PIZZA<br>PIZZA<br>PIZZA<br>PIZZA<br>PIZZA<br>PIZZA<br>PIZZA<br>PIZZA<br>PIZZA<br>PIZZA<br>PIZZA<br>PIZZA<br>PIZZA<br>PIZZA<br>PIZZA<br>PIZZA<br>PIZZA<br>PIZZA<br>PIZZA<br>PIZZA<br>PIZZA<br>PIZZA<br>PIZZA<br>PIZZA<br>PIZZA<br>PIZZA<br>PIZZA<br>PIZZA<br>PIZZA<br>PIZZA<br>PIZZA<br>PIZZA<br>PIZZA<br>PIZZA<br>PIZZA<br>PIZZA<br>PIZZA<br>PIZZA<br>PIZZA<br>PIZZA<br>PIZZA<br>PI |
| HEALTHY<br>SANDWICHES<br>& WRAPS     | SWEET<br>POTATO &<br>CHICKPEA<br>CURRY<br>WHOLEGRAIN<br>RICE | Choose form<br>a range of<br>toppings   | CHEESE &<br>TOMATO<br>BAKE<br>POTATOES  | MACARONI<br>CHEESE<br>HERBY BREAD          | HOMEMADE<br>VEGETABLE<br>BURGER<br>CHIPS<br>TOMATO SAUCE | GET STUCK INTO<br>HOT<br>PANINIS<br>STREET FOOD<br>MARKET<br>MARKET                                                                                                                                                                                                                                                                                                                                                                                                                                                                                                                                                                                                                                                                                                                                                                                                                                                                                                                                                                                                                                                                                                                                                                                                                                                                                                                                                                                                                                                                                                                                                                                                                                                                                                                                                                                                                                                                                                                                                                                                                                                                                                                                                                                                                                                                                                                                                                                                                                                                                                                                                                                                                                                                    |
| TUCK INTO A<br>DESSERT               | FRUITY ICE<br>CREAM<br>SUNDAE                                | <b>FRUIT TART</b><br>VANILLA<br>CUSTARD | BERRY<br>CHEESECAKE                     | CARROT<br>CAKE                             | CHOCOLATE<br>& BEETROOT<br>BROWNIE                       | FILLED<br>FILLED<br>FILLED<br>FILLED                                                                                                                                                                                                                                                                                                                                                                                                                                                                                                                                                                                                                                                                                                                                                                                                                                                                                                                                                                                                                                                                                                                                                                                                                                                                                                                                                                                                                                                                                                                                                                                                                                                                                                                                                                                                                                                                                                                                                                                                                                                                                                                                                                                                                                                                                                                                                                                                                                                                                                                                                                                                                                                                                                   |
|                                      | SERVED WITH SEASONAL<br>VEGETABLES OR SALAD                  | 1st Jan, 22nd Jan                       | WEEK ONE<br>, 12th Feb, 5th March       | n, 26th March 2018                         | Aspens<br>֍֍֍֍                                           | PUTRIUES                                                                                                                                                                                                                                                                                                                                                                                                                                                                                                                                                                                                                                                                                                                                                                                                                                                                                                                                                                                                                                                                                                                                                                                                                                                                                                                                                                                                                                                                                                                                                                                                                                                                                                                                                                                                                                                                                                                                                                                                                                                                                                                                                                                                                                                                                                                                                                                                                                                                                                                                                                                                                                                                                                                               |