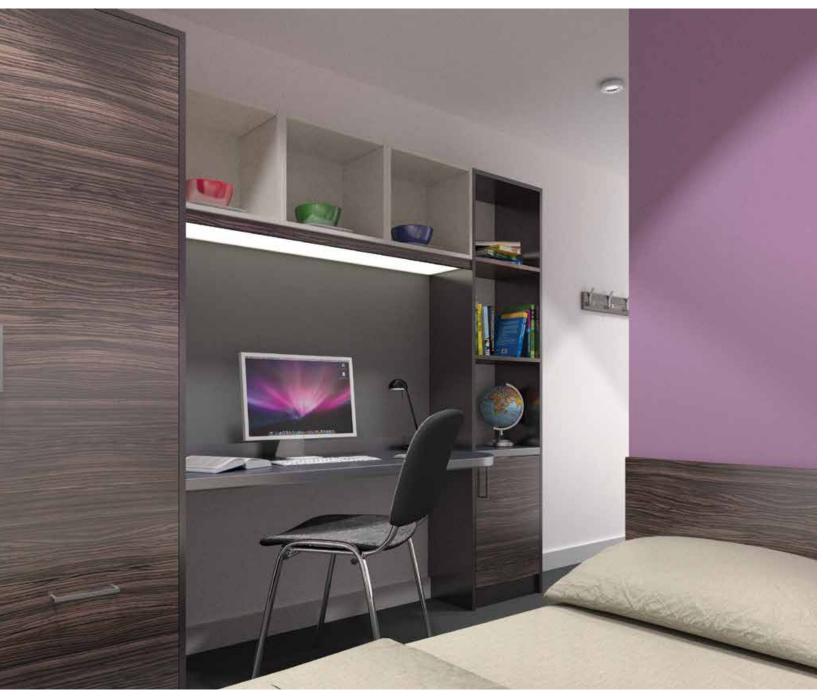

## study Bedrooms -Alternative finishes

Design Interform offer a free design and planning service and can manufacture furniture in a range of finishes to give the client a unique, customised product look.

**Color** By choosing different melamine, gloss and laminate finishes, a stylish and contemporary environment can be created to enhance both modern and traditional bedrooms. Combining wood finishes with a solid colour as shown promotes a fresh environment for students of all ages.

#### Interform supply and install furniture for one off study bedrooms to 500 room projects.

Fitted or loose furniture is manufactured to architect's designs with bright and innovative melamine colours on 18mm MDF or chipboard cores. Interform are CHAS accredited for work on site and installations are undertaken by CSCS registered carpenters.