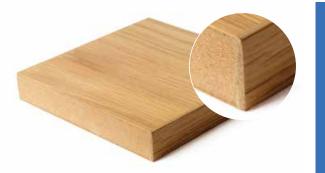

#### Veneered MDF

#### Interform's High Pressure Particle Board Finish

A real wood veneer on an 18mm Medium Density Fibreboard (MDF) core with 2mm hardwood lippings to leading edges.

*Recommended for all high maintenance contract establishments, this tough and durable finish is backed by a 7 year guarantee.* MDF is an engineered wood product formed by breaking down hardwood or softwood residuals into wood fibres which are combined with wax and a resin binder to form panels. It is heavier and more dense than plywood.