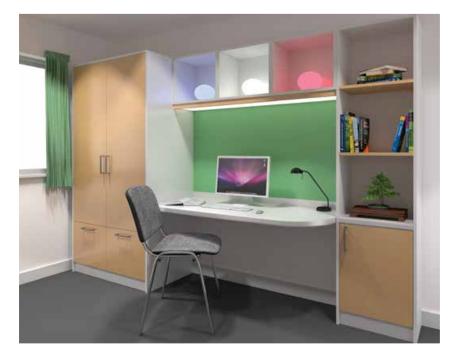

## study Bedrooms -Alternative finishes

Design Interform offer a free design and planning service and can manufacture furniture in a range of finishes to give the client a unique, customised product look.

**Color** By choosing different melamine, gloss and laminate finishes, a stylish and contemporary environment can be created to enhance both modern and traditional bedrooms. Combining wood finishes with a solid colour as shown promotes a fresh environment for students of all ages.