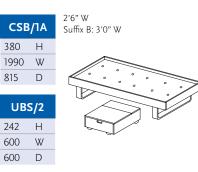

# standard Items - Technical Drawings

Suffix B: 3'0" W Also available without box or with two boxes

Suffix B: 3'0" W

SBB/3

1570 H

D

1990 W

825

**BB/2** 

1580 H

1970 W

830 D

RSB/2

605 H

| ļ | _ | $\prec$ | $\sim$ | $\geq$             |
|---|---|---------|--------|--------------------|
| 4 |   | $ \leq$ |        | $\left\{ \right\}$ |
| V |   |         |        |                    |
| ) |   |         |        |                    |
|   |   |         |        |                    |