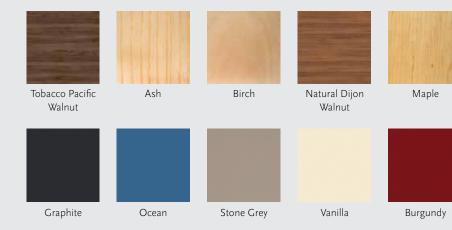

**Color** By choosing different melamine, gloss and laminate finishes, a stylish and contemporary environment can be created to enhance both modern and traditional bedrooms. Combining wood finishes with a solid colour as shown promotes a fresh environment for students of all ages.

#### **Standard veneers**

Light Oak

Beech

#### Examples of other wood veneers and melamine finishes

For our full range of both real wood veneer and melamine finishes please speak to a member of our team.