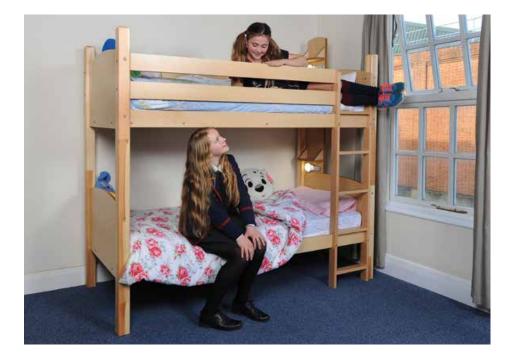

# Bunks, study Bunks & storage Bunks

#### The complete storage workspace solution.

Study Bunks and Storage Bunk Beds can be the answer where space constraints prevent the use of individual items of furniture.

Standard and bespoke design options are available and the items can be manufactured to suit 2'6" or 3'0" wide mattresses.

The strong, simple bolted construction of all Interform's units have been designed to conform to the furniture industry bunk bed regulations.