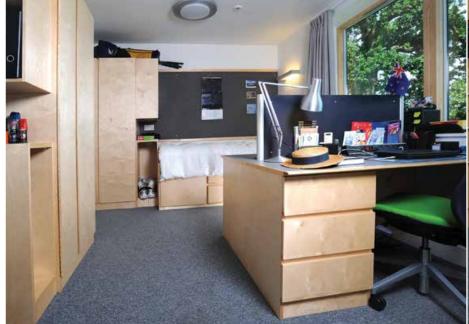

## Dormitories & High Beds

"There isn't anything better, or more stylish on the market. What's more, the customer service couldn't be friendlier or more accommodating." P C Ward, Headmaster – Thomas's School.

#### The popular and practical solution in dormitories and student bedrooms.

Higher storage beds are available with a combination of drawers, cupboards, open shelves and sliding doors. They provide essential storage for today's students whilst efficiently utilising essential floor space in dormitories and smaller study bedrooms.