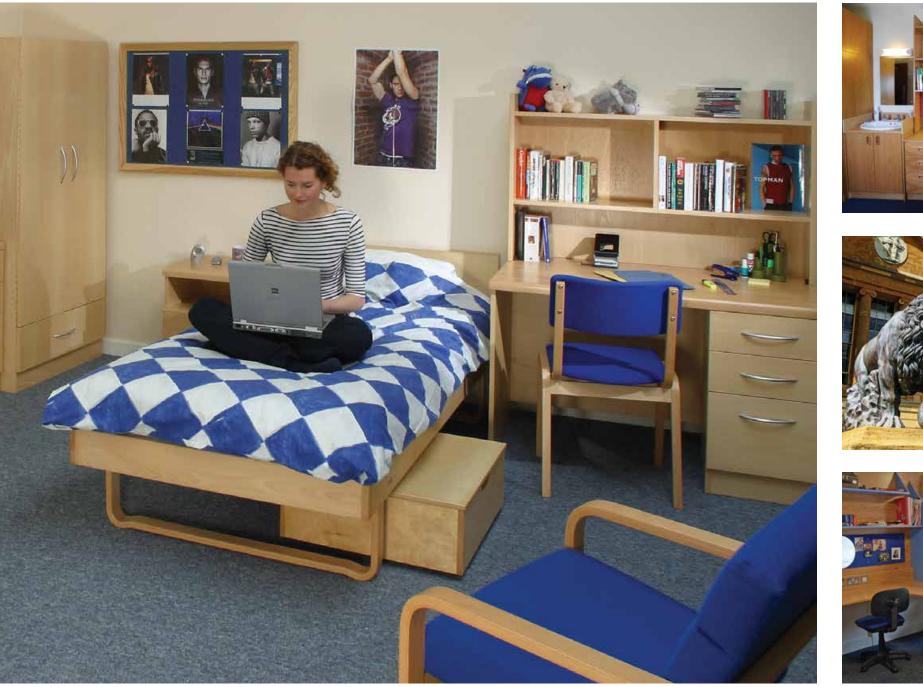

## study Bedrooms -Alternative finishes

Design Interform offer a free design and planning service and can manufacture furniture in a range of finishes to give the client a unique, customised product look.

**Color** By choosing different melamine, gloss and laminate finishes, a stylish and contemporary environment can be created to enhance both modern and traditional bedrooms. Combining wood finishes with a solid colour as shown promotes a fresh environment for students of all ages.

#### Interform supply and install furniture for one off study bedrooms to 500 room projects.

Fitted or loose furniture is manufactured to architect's designs with bright and innovative melamine colours on 18mm MDF or chipboard cores. Interform are CHAS accredited for work on site and installations are undertaken by CSCS registered carpenters.