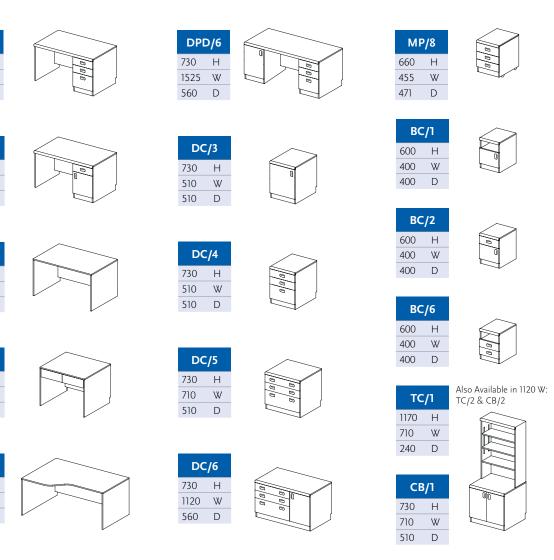

# standard Items - Technical Drawings

Suffix B: 3'0" W Also available without box or with two boxes

Suffix B: 3'0" W

SBB/3

1570 H

D

1990 W

825

**BB/2** 

1580 H

1970 W

830 D

RSB/2

605 H

| ļ | _ | $\prec$ | $\sim$ | $\geq$             |
|---|---|---------|--------|--------------------|
| 4 |   | $ \leq$ |        | $\left\{ \right\}$ |
| V |   |         |        |                    |
| ) |   |         |        |                    |
|   |   |         |        |                    |

WSR/7F

1720 H

TB/2

480 H 760

600

W

D

W

760

600 D

| FBS  | /6 |
|------|----|
| 1200 | Н  |
| 760  | W  |
| 300  | D  |

WBS/1

515 H

710 W

240 D

810

840

300

| DB   | s/1 |
|------|-----|
| 540  | Н   |
| 1198 | W   |
| 240  | D   |

| DB   | S/2 |
|------|-----|
| 850  | Н   |
| 1198 | W   |
| 240  | D   |

| FB  | S/4 |
|-----|-----|
| 915 | Н   |
| 915 | W   |
| 300 | D   |

| WB   | S/4 |
|------|-----|
| 490  | Н   |
| 1200 | W   |
| 240  | D   |