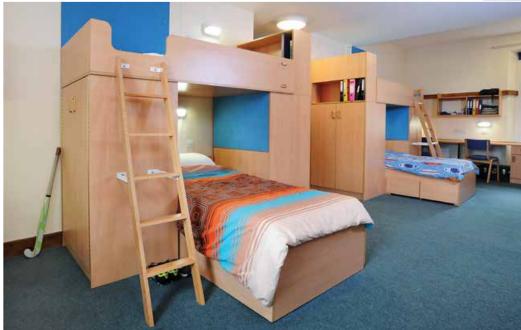

## Dormitories & High Beds

"There isn't anything better, or more stylish on the market. What's more, the customer service couldn't be friendlier or more accommodating." P C Ward, Headmaster – Thomas's School.

#### The popular and practical solution in dormitories and student bedrooms.

Higher storage beds are available with a combination of drawers, cupboards, open shelves and sliding doors. They provide essential storage for today's students whilst efficiently utilising essential floor space in dormitories and smaller study bedrooms.