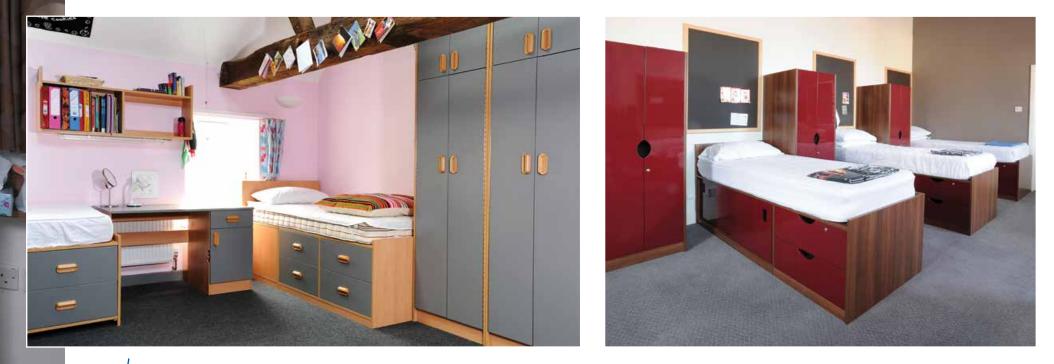

## study Bedrooms -Real Wood

"Having used Interform for 15 years I can testify to the quality, strength and attractive design of their furniture; but I do have to plan ahead due to the ever growing demand for their services!" Simon Jackson, Bursar – Reading Blue Coat School

#### Providing students with personalised living spaces for over 50 years.

Traditional and contemporary designs manufactured to withstand the rigours of student life. Whether choosing standard range items or requiring bespoke fitted units, the furniture is constructed using real wood veneers on 18mm MDF or plywood boards.

A complete and stress free delivery and installation service is available using Interform's friendly in-house labour teams and our experienced, skilled carpenters.

9 INTERFORM CONTRACT FURNITURE