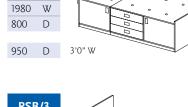

# standard Items - Technical Drawings

Suffix B: 3'0" W Also available without box or with two boxes

Suffix B: 3'0" W

SBB/3

1570 H

D

1990 W

825

**BB/2** 

1580 H

1970 W

830 D

RSB/2

605 H

| ļ | _ | $\prec$ | $\sim$ | $\geq$             |
|---|---|---------|--------|--------------------|
| 4 |   | $ \leq$ |        | $\left\{ \right\}$ |
| V |   |         |        |                    |
| ) |   |         |        |                    |
|   |   |         |        |                    |