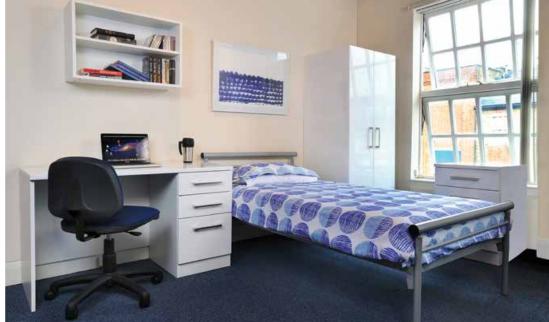

## Dormitories & High Beds

"There isn't anything better, or more stylish on the market. What's more, the customer service couldn't be friendlier or more accommodating." P C Ward, Headmaster – Thomas's School.

#### The popular and practical solution in dormitories and student bedrooms.

Higher storage beds are available with a combination of drawers, cupboards, open shelves and sliding doors. They provide essential storage for today's students whilst efficiently utilising essential floor space in dormitories and smaller study bedrooms.