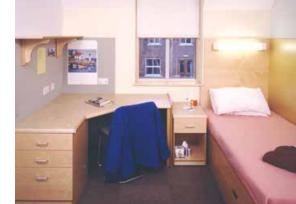

## study Bedrooms -Real Wood

"Having used Interform for 15 years I can testify to the quality, strength and attractive design of their furniture; but I do have to plan ahead due to the ever growing demand for their services!" Simon Jackson, Bursar – Reading Blue Coat School

#### Providing students with personalised living spaces for over 50 years.

Traditional and contemporary designs manufactured to withstand the rigours of student life. Whether choosing standard range items or requiring bespoke fitted units, the furniture is constructed using real wood veneers on 18mm MDF or plywood boards.

A complete and stress free delivery and installation service is available using Interform's friendly in-house labour teams and our experienced, skilled carpenters.

9 INTERFORM CONTRACT FURNITURE