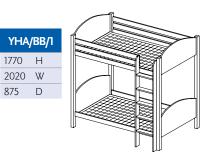

## Dormitories & High Beds

"There isn't anything better, or more stylish on the market. What's more, the customer service couldn't be friendlier or more accommodating." P C Ward, Headmaster – Thomas's School.

#### The popular and practical solution in dormitories and student bedrooms.

Higher storage beds are available with a combination of drawers, cupboards, open shelves and sliding doors. They provide essential storage for today's students whilst efficiently utilising essential floor space in dormitories and smaller study bedrooms.