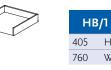

# standard Items - Technical Drawings

Suffix B: 3'0" W Also available without box or with two boxes

Suffix B: 3'0" W

SBB/3

1570 H

D

1990 W

825

**BB/2** 

1580 H

1970 W

830 D

RSB/2

605 H

| ļ | _ | $\prec$ | $\sim$ | $\geq$             |
|---|---|---------|--------|--------------------|
| 4 |   | $ \leq$ |        | $\left\{ \right\}$ |
| V |   |         |        |                    |
| ) |   |         |        |                    |
|   |   |         |        |                    |

WSR/7F

1720 H

TB/2

480 H 760

600

W

D

W

760

600 D

| FBS  | /6 |
|------|----|
| 1200 | Н  |
| 760  | W  |
| 300  | D  |

WBS/1

515 H

710 W

240 D

810

840

300

| DB   | s/1 |
|------|-----|
| 540  | Н   |
| 1198 | W   |
| 240  | D   |

| DB   | S/2 |
|------|-----|
| 850  | Н   |
| 1198 | W   |
| 240  | D   |

| FB  | S/4 |
|-----|-----|
| 915 | Н   |
| 915 | W   |
| 300 | D   |

| WB   | S/4 |
|------|-----|
| 490  | Н   |
| 1200 | W   |
| 240  | D   |