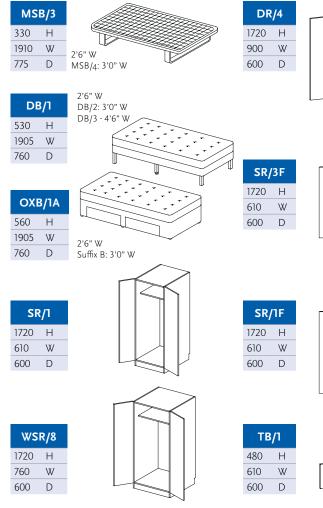

# standard Items - Technical Drawings

Suffix B: 3'0" W Also available without box or with two boxes

Suffix B: 3'0" W

SBB/3

1570 H

D

1990 W

825