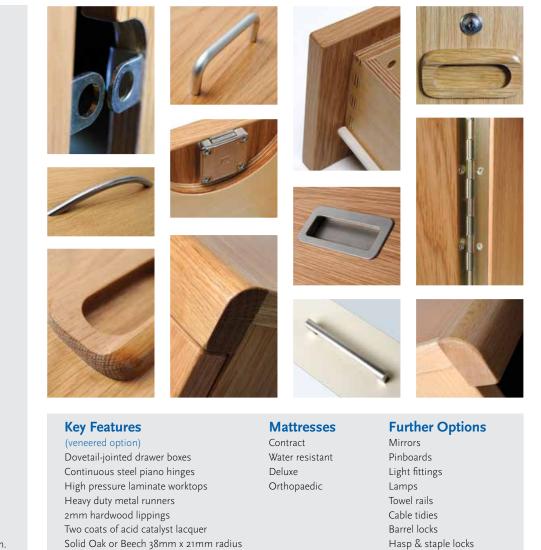

#### Interform's Premium Hardwood Finish

A real wood veneer on an 18mm European birch plywood core with 2mm hardwood lippings to leading edges. Recommended for the toughest environments requiring maximum strength and longevity, backed up by our 10 year guarantee.

Plywood is manufactured using a number of layers (Interform use birch hardwood) glued together with their grains at right angles for extra strength. It is renowned for its high degree of strength and durability.

#### Interform's High Pressure Particle Board Finish

A real wood veneer on an 18mm Medium Density Fibreboard (MDF) core with 2mm hardwood lippings to leading edges.

*Recommended for all high maintenance contract establishments, this tough and durable finish is backed by a 7 year guarantee.* MDF is an engineered wood product formed by breaking down hardwood or softwood residuals into wood fibres which are combined with wax and a resin binder to form panels. It is heavier and more dense than plywood.

#### Interform's Alternative High Pressure Particle Board Finish

A contract melamine foil on an 18mm MDF core with 2mm heavy duty PVC lippings to leading edges. Recommended for all contract environments when coupled with Interform's standard hard-wearing construction methods and quality fixings.

## Additions...

front edges to tops.

Power solutions