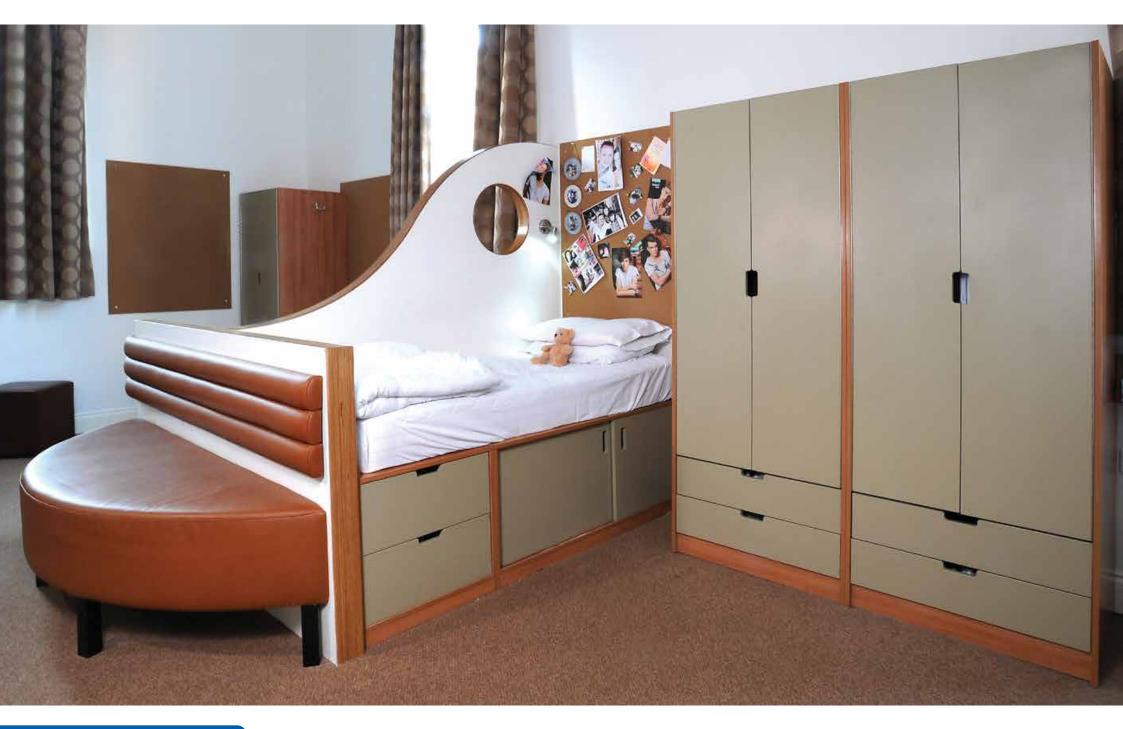

## Dormitories & High Beds

"There isn't anything better, or more stylish on the market. What's more, the customer service couldn't be friendlier or more accommodating." P C Ward, Headmaster – Thomas's School.

#### The popular and practical solution in dormitories and student bedrooms.

Higher storage beds are available with a combination of drawers, cupboards, open shelves and sliding doors. They provide essential storage for today's students whilst efficiently utilising essential floor space in dormitories and smaller study bedrooms.