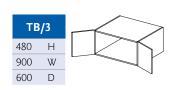

# standard Items - Technical Drawings

Suffix B: 3'0" W Also available without box or with two boxes

Suffix B: 3'0" W

SBB/3

1570 H

D

1990 W

825

**BB/2** 

1580 H

1970 W

830 D

RSB/2

605 H

| ļ | _ | $\prec$ | $\sim$ | $\geq$             |
|---|---|---------|--------|--------------------|
| 4 |   | $ \leq$ |        | $\left\{ \right\}$ |
| V |   |         |        |                    |
| ) |   |         |        |                    |
|   |   |         |        |                    |

WSR/7F

1720 H

TB/2

480 H 760

600

W

D

W

760

600 D

| FBS  | /6 |
|------|----|
| 1200 | Н  |
| 760  | W  |
| 300  | D  |

WBS/1

515 H

710 W

240 D

810

840

300

| DB   | s/1 |
|------|-----|
| 540  | Н   |
| 1198 | W   |
| 240  | D   |

| DB   | S/2 |
|------|-----|
| 850  | Н   |
| 1198 | W   |
| 240  | D   |

| FB  | S/4 |
|-----|-----|
| 915 | Н   |
| 915 | W   |
| 300 | D   |

| WB   | S/4 |
|------|-----|
| 490  | Н   |
| 1200 | W   |
| 240  | D   |