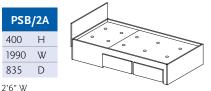

# standard Items - Technical Drawings

Suffix B: 3'0" W Also available without box or with two boxes

Suffix B: 3'0" W

SBB/3

1570 H

D

1990 W

825

**BB/2** 

1580 H

1970 W

830 D

RSB/2

605 H

| ļ | _ | $\prec$ | $\sim$ | $\geq$             |
|---|---|---------|--------|--------------------|
| 4 |   | $ \leq$ |        | $\left\{ \right\}$ |
| V |   |         |        |                    |
| ) |   |         |        |                    |
|   |   |         |        |                    |