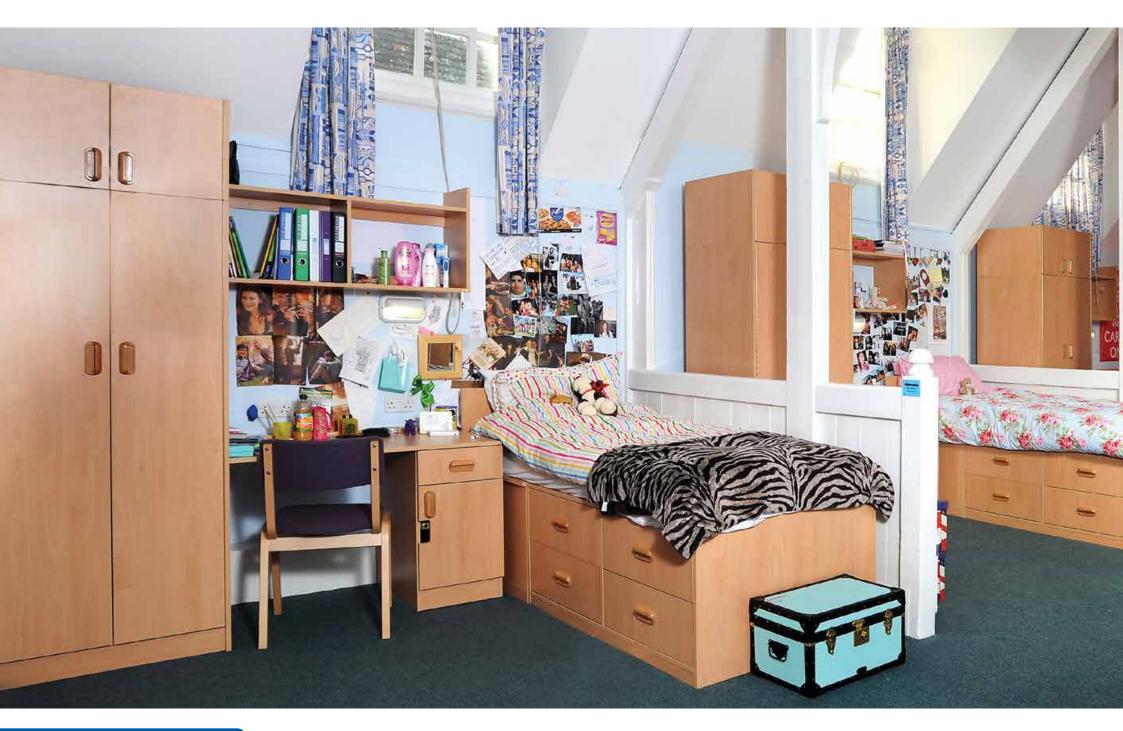

## study Bedrooms -Real Wood

"Having used Interform for 15 years I can testify to the quality, strength and attractive design of their furniture; but I do have to plan ahead due to the ever growing demand for their services!" Simon Jackson, Bursar – Reading Blue Coat School

#### Providing students with personalised living spaces for over 50 years.

Traditional and contemporary designs manufactured to withstand the rigours of student life. Whether choosing standard range items or requiring bespoke fitted units, the furniture is constructed using real wood veneers on 18mm MDF or plywood boards.

A complete and stress free delivery and installation service is available using Interform's friendly in-house labour teams and our experienced, skilled carpenters.

9 INTERFORM CONTRACT FURNITURE