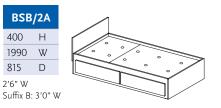

# standard Items - Technical Drawings

Suffix B: 3'0" W Also available without box or with two boxes

Suffix B: 3'0" W

SBB/3

1570 H

D

1990 W

825

**BB/2** 

1580 H

1970 W

830 D

RSB/2

605 H

| ļ | _ | $\prec$ | $\sim$ | $\geq$             |
|---|---|---------|--------|--------------------|
| 4 |   | $ \leq$ |        | $\left\{ \right\}$ |
| V |   |         |        |                    |
| ) |   |         |        |                    |
|   |   |         |        |                    |