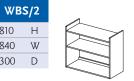

760

600 D

| FBS  | /6 |
|------|----|
| 1200 | Н  |
| 760  | W  |
| 300  | D  |

WBS/1

515 H

710 W

240 D

810

840

300

| DB   | s/1 |
|------|-----|
| 540  | Н   |
| 1198 | W   |
| 240  | D   |

| DB   | S/2 |
|------|-----|
| 850  | Н   |
| 1198 | W   |
| 240  | D   |

| FB  | S/4 |
|-----|-----|
| 915 | Н   |
| 915 | W   |
| 300 | D   |

| WB   | S/4 |
|------|-----|
| 490  | Н   |
| 1200 | W   |
| 240  | D   |