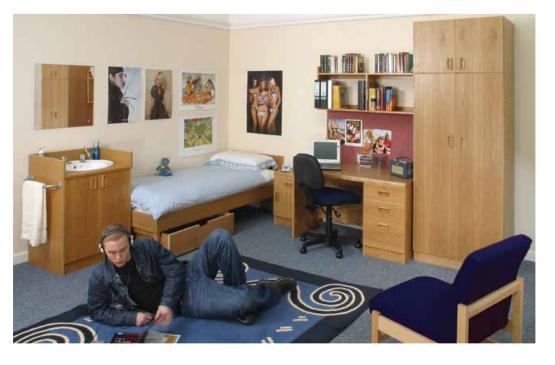

## study Bedrooms -Real Wood

"Having used Interform for 15 years I can testify to the quality, strength and attractive design of their furniture; but I do have to plan ahead due to the ever growing demand for their services!" Simon Jackson, Bursar – Reading Blue Coat School

#### Providing students with personalised living spaces for over 50 years.

Traditional and contemporary designs manufactured to withstand the rigours of student life. Whether choosing standard range items or requiring bespoke fitted units, the furniture is constructed using real wood veneers on 18mm MDF or plywood boards.

A complete and stress free delivery and installation service is available using Interform's friendly in-house labour teams and our experienced, skilled carpenters.

9 INTERFORM CONTRACT FURNITURE