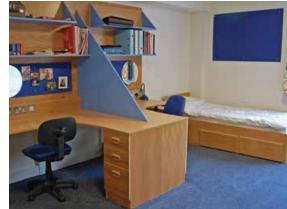

# Bunks, study Bunks & storage Bunks

#### The complete storage workspace solution.

Study Bunks and Storage Bunk Beds can be the answer where space constraints prevent the use of individual items of furniture.

Standard and bespoke design options are available and the items can be manufactured to suit 2'6" or 3'0" wide mattresses.

The strong, simple bolted construction of all Interform's units have been designed to conform to the furniture industry bunk bed regulations.