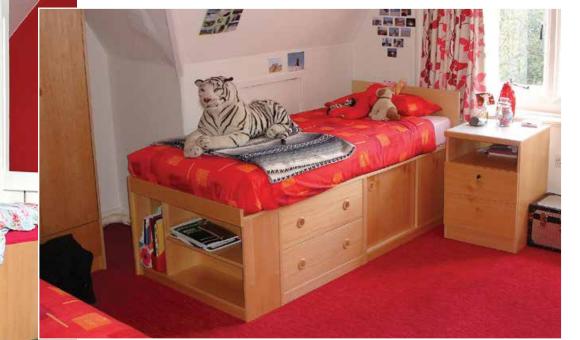

## Dormitories & High Beds

"There isn't anything better, or more stylish on the market. What's more, the customer service couldn't be friendlier or more accommodating." P C Ward, Headmaster – Thomas's School.

#### The popular and practical solution in dormitories and student bedrooms.

Higher storage beds are available with a combination of drawers, cupboards, open shelves and sliding doors. They provide essential storage for today's students whilst efficiently utilising essential floor space in dormitories and smaller study bedrooms.