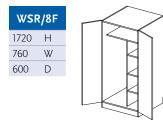

# standard Items - Technical Drawings

Suffix B: 3'0" W Also available without box or with two boxes

Suffix B: 3'0" W

SBB/3

1570 H

D

1990 W

825