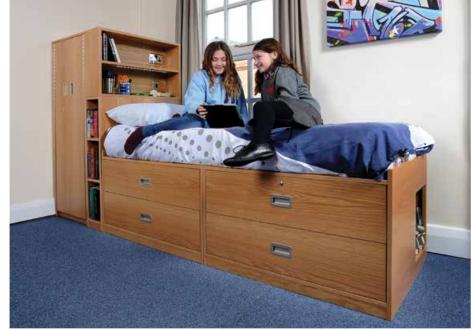

## Dormitories & High Beds

"There isn't anything better, or more stylish on the market. What's more, the customer service couldn't be friendlier or more accommodating." P C Ward, Headmaster – Thomas's School.

#### The popular and practical solution in dormitories and student bedrooms.

Higher storage beds are available with a combination of drawers, cupboards, open shelves and sliding doors. They provide essential storage for today's students whilst efficiently utilising essential floor space in dormitories and smaller study bedrooms.