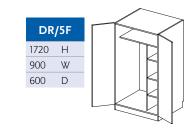

# standard Items - Technical Drawings

Suffix B: 3'0" W Also available without box or with two boxes

Suffix B: 3'0" W

SBB/3

1570 H

D

1990 W

825