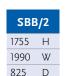

# standard Items - Technical Drawings

Suffix B: 3'0" W Also available without box or with two boxes

Suffix B: 3'0" W

SBB/3

1570 H

D

1990 W

825

**BB/2** 

1580 H

1970 W

830 D

RSB/2

605 H

| ļ | _ | $\prec$ | $\sim$ | $\geq$             |
|---|---|---------|--------|--------------------|
| 4 |   | $ \leq$ |        | $\left\{ \right\}$ |
| V |   |         |        |                    |
| ) |   |         |        |                    |
|   |   |         |        |                    |