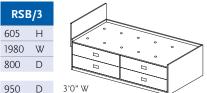

**BB/2** 

1580 H

1970 W

830 D

RSB/2

605 H

| ļ | _ | $\prec$ | $\sim$ | $\geq$             |
|---|---|---------|--------|--------------------|
| 4 |   | $ \leq$ |        | $\left\{ \right\}$ |
| V |   |         |        |                    |
| ) |   |         |        |                    |
|   |   |         |        |                    |