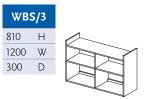

SBB/3

1570 H

D

1990 W

825





**BB/2** 

1580 H

1970 W

830 D



RSB/2

605 H









| ļ | _ | $\prec$ | $\sim$ | $\geq$             |
|---|---|---------|--------|--------------------|
| 4 |   | $ \leq$ |        | $\left\{ \right\}$ |
| V |   |         |        |                    |
| ) |   |         |        |                    |
|   |   |         |        |                    |





WSR/7F

1720 H

TB/2

480 H 760

600

W

D

W

760

600 D



| FBS  | /6 |
|------|----|
| 1200 | Н  |
| 760  | W  |
| 300  | D  |

WBS/1

515 H

710 W

240 D

810

840

300

| DB   | s/1 |
|------|-----|
| 540  | Н   |
| 1198 | W   |
| 240  | D   |

| DB   | S/2 |
|------|-----|
| 850  | Н   |
| 1198 | W   |
| 240  | D   |





| FB  | S/4 |
|-----|-----|
| 915 | Н   |
| 915 | W   |
| 300 | D   |



| WB   | S/4 |
|------|-----|
| 490  | Н   |
| 1200 | W   |
| 240  | D   |

# standard Items - Technical Drawings



| ٧U  | т/1 |
|-----|-----|
| 30  | Н   |
| 685 | W   |
| 545 | D   |





Semi-recessed Basin



ORBIT

550

460





2'6" W Also available 3'0"w - HB/2







120

300

300 Н

300

**RM/2** 

W



600 800 22 6





|        | $\mathcal{D}$ | And a lot of the lot o |
|--------|---------------|--------------------------------------------------------------------------------------------------------------------------------------------------------------------------------------------------------------------------------------------------------------------------------------------------------------------------------------------------------------------------------------------------