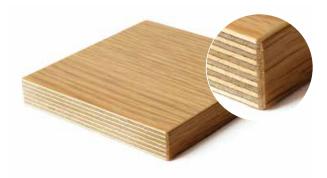

13 INTERFORM CONTRACT FURNITURE

Choose your board...

Veneered Plywood

#### Interform's Premium Hardwood Finish

A real wood veneer on an 18mm European birch plywood core with 2mm hardwood lippings to leading edges. Recommended for the toughest environments requiring maximum strength and longevity, backed up by our 10 year guarantee.

Plywood is manufactured using a number of layers (Interform use birch hardwood) glued together with their grains at right angles for extra strength. It is renowned for its high degree of strength and durability.