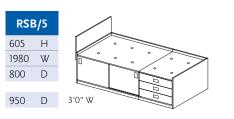

# standard Items - Technical Drawings

Suffix B: 3'0" W Also available without box or with two boxes

Suffix B: 3'0" W

SBB/3

1570 H

D

1990 W

825