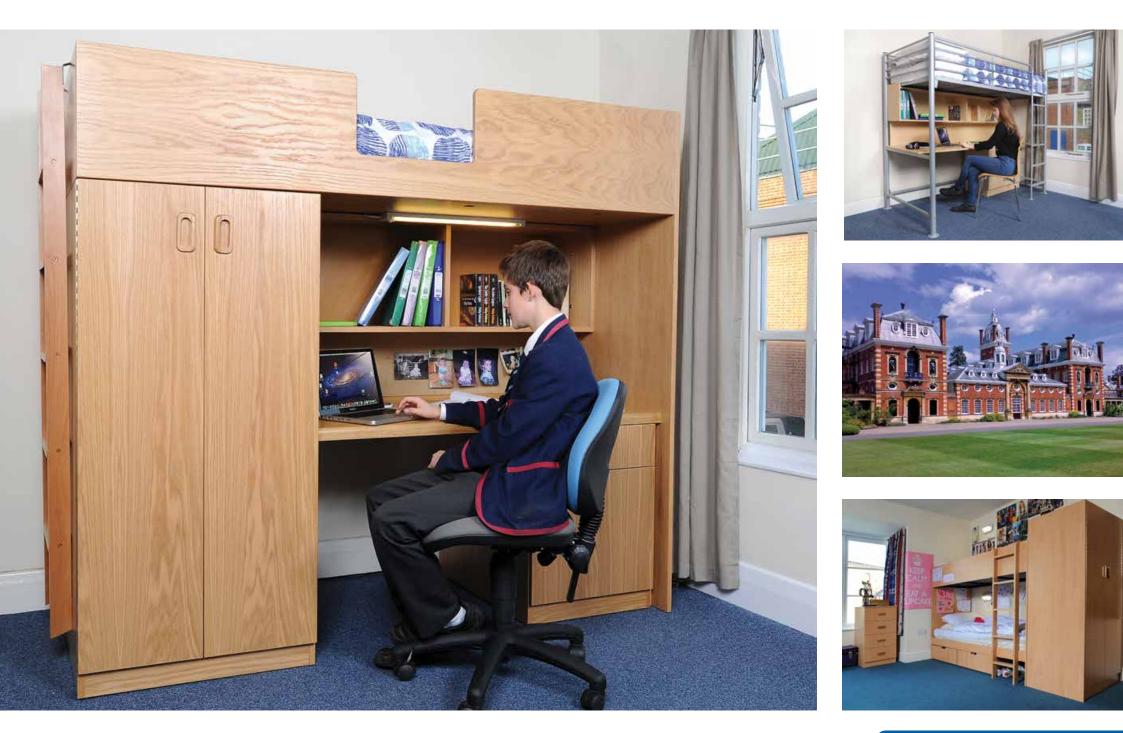

# Bunks, study Bunks & storage Bunks

#### The complete storage workspace solution.

Study Bunks and Storage Bunk Beds can be the answer where space constraints prevent the use of individual items of furniture.

Standard and bespoke design options are available and the items can be manufactured to suit 2'6" or 3'0" wide mattresses.

The strong, simple bolted construction of all Interform's units have been designed to conform to the furniture industry bunk bed regulations.