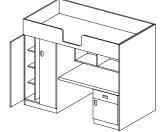

# Bunks, study Bunks & storage Bunks

#### The complete storage workspace solution.

Study Bunks and Storage Bunk Beds can be the answer where space constraints prevent the use of individual items of furniture.

Standard and bespoke design options are available and the items can be manufactured to suit 2'6" or 3'0" wide mattresses.

The strong, simple bolted construction of all Interform's units have been designed to conform to the furniture industry bunk bed regulations.