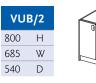

# standard Items - Technical Drawings

| ٧U  | т/1 |
|-----|-----|
| 30  | Н   |
| 685 | W   |
| 545 | D   |

Semi-recessed Basin

ORBIT

550

460

2'6" W Also available 3'0"w - HB/2

120

300

300 Н

300

**RM/2** 

W

600 800 22 6

|        | $\mathcal{D}$ | And a lot of the lot o |
|--------|---------------|--------------------------------------------------------------------------------------------------------------------------------------------------------------------------------------------------------------------------------------------------------------------------------------------------------------------------------------------------------------------------------------------------------------------------------------------------------------------------------------------------------------------------------------------------------------------------------------------------------------------------------------------------------------------------------------------------------------------------------------------------------------------------------------------------------------------------------------------------------------------------------------------------------------------------------------------------------------------------------------------------------------------------------------------------------------------------------------------------------------------------------------------------------------------------------------------------------------------------------------------------------------------------------------------------------------------------------------------------------------------------------------------------------------------------------------------------------------------------------------------------------------------------------------------------------------------------------------------------------------------------------------------------------------------------------------------------------------------------------------------------------------------------------------------------------------------------------------------------------------------------------------------------------------------------------------------------------------------------------------------------------------------------------------------------------------------------------------------------------------------------------|
| PB     |               |                                                                                                                                                                                                                                                                                                                                                                                                                                                                                                                                                                                                                                                                                                                                                                                                                                                                                                                                                                                                                                                                                                                                                                                                                                                                                                                                                                                                                                                                                                                                                                                                                                                                                                                                                                                                                                                                                                                                                                                                                                                                                                                                |
| )<br>) | H<br>W<br>D   | Prefix (U)<br>Pinboard without<br>hardwood frame                                                                                                                                                                                                                                                                                                                                                                                                                                                                                                                                                                                                                                                                                                                                                                                                                                                                                                                                                                                                                                                                                                                                                                                                                                                                                                                                                                                                                                                                                                                                                                                                                                                                                                                                                                                                                                                                                                                                                                                                                                                                               |
| RM     | 1/1           | Į                                                                                                                                                                                                                                                                                                                                                                                                                                                                                                                                                                                                                                                                                                                                                                                                                                                                                                                                                                                                                                                                                                                                                                                                                                                                                                                                                                                                                                                                                                                                                                                                                                                                                                                                                                                                                                                                                                                                                                                                                                                                                                                              |
| 0      | Н             |                                                                                                                                                                                                                                                                                                                                                                                                                                                                                                                                                                                                                                                                                                                                                                                                                                                                                                                                                                                                                                                                                                                                                                                                                                                                                                                                                                                                                                                                                                                                                                                                                                                                                                                                                                                                                                                                                                                                                                                                                                                                                                                                |
| C      | W             |                                                                                                                                                                                                                                                                                                                                                                                                                                                                                                                                                                                                                                                                                                                                                                                                                                                                                                                                                                                                                                                                                                                                                                                                                                                                                                                                                                                                                                                                                                                                                                                                                                                                                                                                                                                                                                                                                                                                                                                                                                                                                                                                |
|        |               |                                                                                                                                                                                                                                                                                                                                                                                                                                                                                                                                                                                                                                                                                                                                                                                                                                                                                                                                                                                                                                                                                                                                                                                                                                                                                                                                                                                                                                                                                                                                                                                                                                                                                                                                                                                                                                                                                                                                                                                                                                                                                                                                |