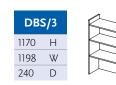

840

300

| DB   | s/1 |
|------|-----|
| 540  | Н   |
| 1198 | W   |
| 240  | D   |

| DB   | S/2 |
|------|-----|
| 850  | Н   |
| 1198 | W   |
| 240  | D   |

| FB  | S/4 |
|-----|-----|
| 915 | Н   |
| 915 | W   |
| 300 | D   |