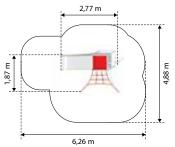

# FIG 👶 2105

| 2105              |            |
|-------------------|------------|
| Age:              | 2-14 Years |
| Height:           | 0.85m      |
| Free Fall Height: | 0.85m      |
| Area:             | 24.6m²     |
| Grass Mat:        | 24 mats    |
| Edge Length:      | 17.6m      |
|                   |            |