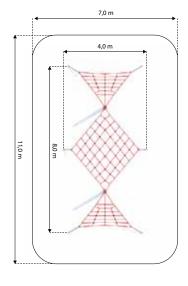

| Age:              | 3-15 Years         |
|-------------------|--------------------|
| Height:           | 2.7m               |
| Free Fall Height: | 1.9m               |
| Area:             | 30.5m <sup>2</sup> |
| Grass Mat:        | 24 mats            |
| Edge Length:      | 20.7m              |
|                   |                    |

### TRYFAN GM40003-T