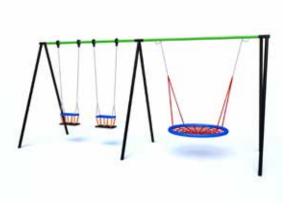

# **3 BAY COMBINATION** A-SWING WITH ANTI-WRAP 3

### 2474 - 2x Flat Seat, 2x Cradle t & 1y Racket

| Seal & TX Baskel  |          |
|-------------------|----------|
| Age:              | 2+ Years |
| Height:           | 2.4m     |
| Free Fall Height: | 1.5m     |
| Area:             | 59m²     |
| Grass Mat:        | 42 mats  |
| Edge Length:      | 31m      |
|                   |          |