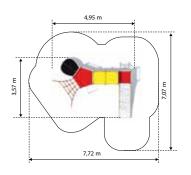

# PIPER K511

| Age:              |
|-------------------|
| Height:           |
| Free Fall Height: |
| Area:             |
| Grass Mat:        |
| Edge Length:      |

2-8 Years 2.4m : 0.9m 28m<sup>2</sup> 25 mats 20.3m