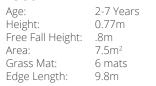

# DINO SIT-ON SPRINGY FS1015

| Age:              | 2-7 Years         |
|-------------------|-------------------|
| Height:           | 0.84m             |
| Free Fall Height: | 0.49m             |
| Area:             | 5.8m <sup>2</sup> |
| Grass Mat:        | 2 mats            |
| Edge Length:      | 8.7m              |
|                   |                   |