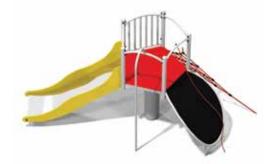

### FLY TRAP K512

| K512              |           |
|-------------------|-----------|
| Age:              | 2-8 Years |
| Height:           | 2.8m      |
| Free Fall Height: | 0.9m      |
| Area:             | 28m²      |
| Grass Mat:        | 25 mats   |
| Edge Length:      | 20.3m     |
|                   |           |