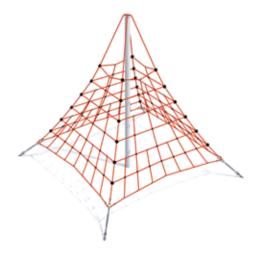

# CLIMBINGPLAY

# NETS are a fantastic play piece for all ages . Being transparent in design, gives a heightened sense of space and openness at all heights meaning that children can sense the challenge of free climbing at a height that they are comfortable.