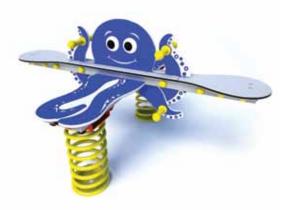

### OCTOPUS SEE-SAW FSSSOCT

| 1333001           |                   |
|-------------------|-------------------|
| Age:              | 3-7 Years         |
| Height:           | 0.8m              |
| Free Fall Height: | 0.78m             |
| Area:             | 8.5m <sup>2</sup> |
| Grass Mat:        | 8 mats            |
| Edge Length:      | 10.6m             |
|                   |                   |