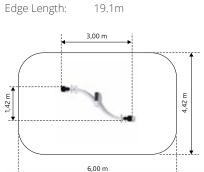

### HUBBLE GM1652

| Age:              | 2-8 Years          |
|-------------------|--------------------|
| Height:           | 1.13m              |
| Free Fall Height: | 0.91m              |
| Area:             | 25.7m <sup>2</sup> |
| Grass Mat:        | 20 mats            |
| Edge Length       | 19.1m              |