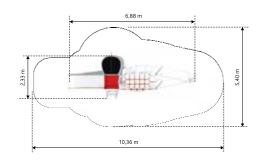

# SQUIRREL 😚 Age: 2-6 Ye Height: 2.5m Free Fall Height: 0.7m Area: Grass Mat:

FOX 🕲 1503

Area:

Grass Mat:

Edge Length:

BADGER 👶

Age: 2-6 Ye Height: 2.5m Free Fall Height: 0.7m

1504

Area: Grass Mat:

Edge Length:

Age: Height: Free Fall Height:

2-6 Years 2.5m 42.5m<sup>2</sup> 39 mats Edge Length: 23.9m

> 2-6 Years 2.5m

0.7m

mats

24.3m