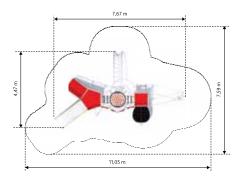

# PIPER K511

| Age:              |
|-------------------|
| Height:           |
| Free Fall Height: |
| Area:             |
| Grass Mat:        |
| Edge Length:      |

2-8 Years 2.4m : 0.9m 28m<sup>2</sup> 25 mats 20.3m