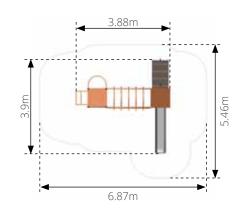

### FLY TRAP K512

| K512              |           |
|-------------------|-----------|
| Age:              | 2-8 Years |
| Height:           | 2.8m      |
| Free Fall Height: | 0.9m      |
| Area:             | 28m²      |
| Grass Mat:        | 25 mats   |
| Edge Length:      | 20.3m     |
|                   |           |