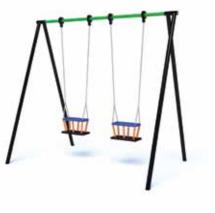

### 1 BAY STANDARD SWING 2512 - Flat Seat 2514 - Cradle Seat

| Age:              | 2+ Years         |
|-------------------|------------------|
| Height:           | 2.4m             |
| Free Fall Height: | 1.5m             |
| Area:             | 21m <sup>2</sup> |
| Grass Mat:        | 14 mats          |
| Edge Length:      | 20m              |