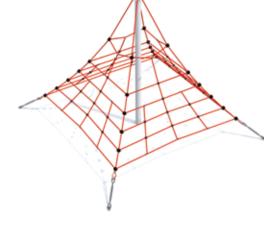

# CLIMBINGPLAY

# NETS are a fantastic play piece for all ages . Being transparent in design, gives a heightened sense of space and openness at all heights meaning that children can sense the challenge of free climbing at a height that they are comfortable.