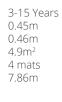

### CALADIUM K411

| Age:              | 3-15 Years         |
|-------------------|--------------------|
| Height:           | 0.8m               |
| Free Fall Height: | 0.46m              |
| Area:             | 5.83m <sup>2</sup> |
| Grass Mat:        | 4 mats             |
| Edge Length:      | 8.64m              |
|                   |                    |