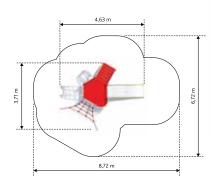

# PIPER K511

| Age:              |
|-------------------|
| Height:           |
| Free Fall Height: |
| Area:             |
| Grass Mat:        |
| Edge Length:      |

2-8 Years 2.4m : 0.9m 28m<sup>2</sup> 25 mats 20.3m