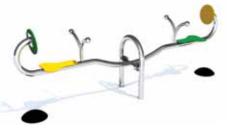

### OCTOPUS SEE-SAW FSSSOCT

| 1333001           |                   |
|-------------------|-------------------|
| Age:              | 3-7 Years         |
| Height:           | 0.8m              |
| Free Fall Height: | 0.78m             |
| Area:             | 8.5m <sup>2</sup> |
| Grass Mat:        | 8 mats            |
| Edge Length:      | 10.6m             |
|                   |                   |