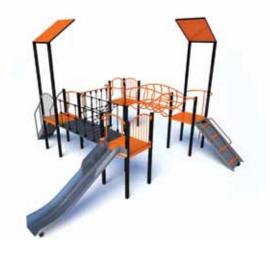

# ALPS GM495503

| Age:              | 2-12Years          |
|-------------------|--------------------|
| Height:           | 2.3m               |
| Free Fall Height: | 1.2m               |
| Area:             | 92.6m <sup>2</sup> |
| Grass Mat:        | 80 mats            |
| Edge Length:      | 40.9m              |