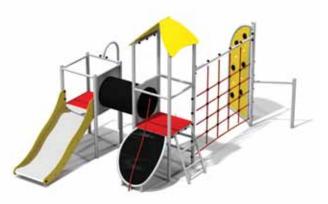

|





# **GALA** GM425605d

| 01014230030       |                    |
|-------------------|--------------------|
| Age:              | 3-15 Years         |
| Height:           | 3.95m              |
| Free Fall Height: | 1.44m              |
| Area:             | 58.7m <sup>2</sup> |
| Grass Mat:        | 57 mats            |
| Edge Length:      | 32.6m              |
|                   |                    |





# AVOCADO GM42607

| Age:              | 3-1 |
|-------------------|-----|
| Height:           | 3.1 |
| Free Fall Height: | 1.9 |
| Area:             | 55  |
| Grass Mat:        | 51  |
| Edge Length:      | 30  |
|                   |     |









### PINEAPPLE GM424402-T

Age: Height: Free Fall Height: Area: Grass Mat: Edge Length:

2m 36.4m<sup>2</sup>

36 mats

24m





# **DRAGON FRUIT** GM444401-T

| Age:              | 3-15 Years         |
|-------------------|--------------------|
| Height:           | 3.22m              |
| Free Fall Height: | 2m                 |
| Area:             | 57.7m <sup>2</sup> |
| Grass Mat:        | 48 mats            |
| Edge Length:      | 31m                |
|                   |                    |





# **GUAVA** GM3400

| Age:              | 3-15 Years         |
|-------------------|--------------------|
| Height:           | 2.16m              |
| Free Fall Height: | 1.65m              |
| Area:             | 27.6m <sup>2</sup> |
| Grass Mat:        | 30 mats            |
| Edge Length:      | 19.9m              |



# **BLACKBERRY** GM41423-T

| 3-15 Years         |
|--------------------|
| 1.8m