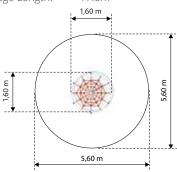

# PIPER K511

| Age:              |
|-------------------|
| Height:           |
| Free Fall Height: |
| Area:             |
| Grass Mat:        |
| Edge Length:      |

2-8 Years 2.4m : 0.9m 28m<sup>2</sup> 25 mats 20.3m