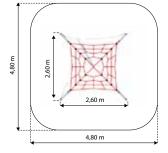

# BEN NEVIS W104

| Age:              | 3-15 Years         |
|-------------------|--------------------|
| Height:           | 3.5m               |
| Free Fall Height: | 2.55m              |
| Area:             | 32.8m <sup>2</sup> |
| Grass Mat:        | 24 mats            |
| Edge Length:      | 21.5m              |
|                   |                    |

# SNOWDON W105

| Age:              | 6-16 Years         |
|-------------------|--------------------|
| Height:           | 3m                 |
| Free Fall Height: | 3m                 |
| Area:             | 76.1m <sup>2</sup> |
| Grass Mat:        | 55 mats            |
| Edge Length:      | 34.3m              |
|                   |                    |

# SCAFELL PIKE W103

CLIMBING

| Age:              | 3-15 Years         |
|-------------------|--------------------|
| Height:           | 3m                 |
| Free Fall Height: | 2.1m               |
| Area:             | 27.2m <sup>2</sup> |
| Grass Mat:        | 24 mats            |
| Edge Length:      | 19.5m              |

### HEVELLYN GM0701-T

| Age:              | 3-15 Years         |
|-------------------|--------------------|
| Height:           | 2.02m              |
| Free Fall Height: | 1.3m               |
| Area:             | 16.6m <sup>2</sup> |
| Grass Mat:        | 18 mats            |
| Edge Length:      | 14.5m              |

### SKIDDAW W101

| Age:              | 3-15 Years         |
|-------------------|--------------------|
| Height:           | 2m                 |
| Free Fall Height: | 1.5m               |
| Area:             | 22.2m <sup>2</sup> |
| Grass Mat:        | 20 mats            |
| Edge Length:      | 17.5m              |
|                   |                    |

| Age:              | 3-15 Years         |
|-------------------|--------------------|
| Height:           | 2.7m               |
| Free Fall Height: | 1.9m               |
| Area:             | 30.5m <sup>2</sup> |
| Grass Mat:        | 24 mats            |
| Edge Length:      | 20.7m              |
|                   |                    |

### TRYFAN GM40003-T