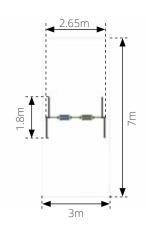

### 2486 - 4x Flat Seat

| 2483 - 4x Cradle Seat |                  |
|-----------------------|------------------|
| Age:                  | 2+ Years         |
| Height:               | 2.4m             |
| Free Fall Height:     | 1.5 m            |
| Area:                 | 41m <sup>2</sup> |
| Grass Mat:            | 28 mats          |
| Edge Length:          | 25.8m            |