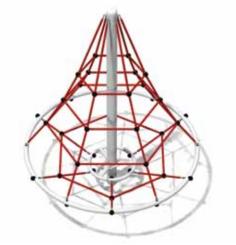

# CLIMBINGPLAY

# NETS are a fantastic play piece for all ages . Being transparent in design, gives a heightened sense of space and openness at all heights meaning that children can sense the challenge of free climbing at a height that they are comfortable.