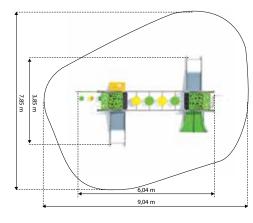

----|---------------------|
| Age:              | 3-15 Years          |
| Height:           | 2.85m               |
| Free Fall Height: | 0.9m                |
| Area:             | 40.1 m <sup>2</sup> |
| Grass Mat:        | 30 mats             |
| Edge Length:      | 24m                 |
|                   |                     |





# CACTUS K522

| Age:              |
|-------------------|
| Height:           |
| Free Fall Height: |
| Area:             |
| Grass Mat:        |
| Edge Length:      |

3-15 Years 2.85m 0.9m 44.8m<sup>2</sup> 44 mats 24.3m





# LILY K523

| NJZJ           |
|----------------|
| Age:           |
| Height:        |
| Free Fall Heig |
| Area:          |
| Grass Mat:     |
| Edge Length:   |

3-15 Years 2.85m ight: 0.9m 53.4m<sup>2</sup> 46 mats n: 26.9m







# ZINNIA K531

| 1/221             |                    |
|-------------------|--------------------|
| Age:              | 3-15 Years         |
| Height:           | 2.85m              |
| Free Fall Height: | 0.9m               |
| Area:             | 61.3m <sup>2</sup> |
| Grass Mat:        | 51 mats            |
| Edge Length:      | 29.3m              |
|                   |                    |



### CASSINIA K532

| Age:              | 3-15 Yea           |
|-------------------|--------------------|
| Height:           | 2.85m              |
| Free Fall Height: | 0.9m               |
| Area:             | 61.8m <sup>2</sup> |
| Grass Mat:        | 60 mats            |
| Edge Length:      | 32.2m              |
|                   |                    |







| Age: