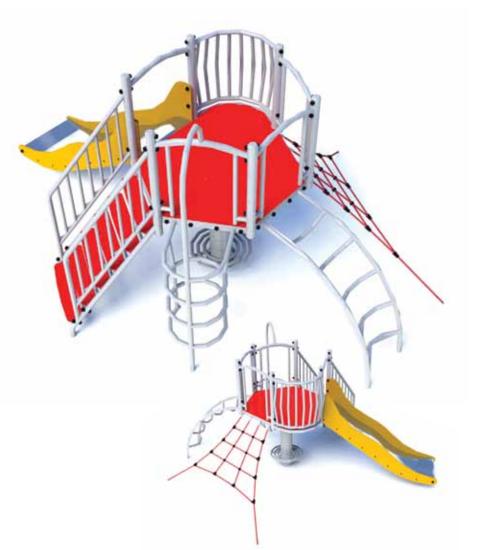

### FLY TRAP K512

| K512              |           |
|-------------------|-----------|
| Age:              | 2-8 Years |
| Height:           | 2.8m      |
| Free Fall Height: | 0.9m      |
| Area:             | 28m²      |
| Grass Mat:        | 25 mats   |
| Edge Length:      | 20.3m     |
|                   |           |