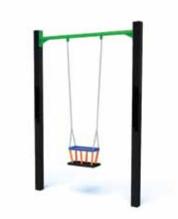

### 1 BAY STANDARD SWING 2512 - Flat Seat 2514 - Cradle Seat

| Age:              | 2+ Years         |
|-------------------|------------------|
| Height:           | 2.4m             |
| Free Fall Height: | 1.5m             |
| Area:             | 21m <sup>2</sup> |
| Grass Mat:        | 14 mats          |
| Edge Length:      | 20m              |

### 1 SEAT STANDARD SWING 2518 - Single Cradle Seat 2519 - Single Flat Seat

| 2+ Years           |
|--------------------|
| 2.4m               |
| 1.5m               |
| 10.5m <sup>2</sup> |
| 7 mats             |
| 17m                |
|                    |