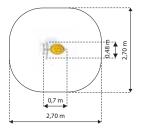

| IP05              |                    |
|-------------------|--------------------|
| Age:              | All Ages           |
| Height:           | 0.8m               |
| Free Fall Height: | 0.8m               |
| Area:             | 4.33m <sup>2</sup> |
| Grass Mat:        | 2 mats             |
| Edge Length:      | 7.4m               |
|                   |                    |