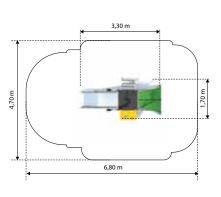

# PIPER K511

| Age:              |
|-------------------|
| Height:           |
| Free Fall Height: |
| Area:             |
| Grass Mat:        |
| Edge Length:      |

2-8 Years 2.4m : 0.9m 28m<sup>2</sup> 25 mats 20.3m