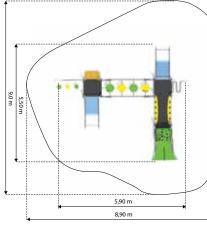

### CASSINIA K532

| Age:              | 3-15 Yea           |
|-------------------|--------------------|
| Height:           | 2.85m              |
| Free Fall Height: | 0.9m               |
| Area:             | 61.8m <sup>2</sup> |
| Grass Mat:        | 60 mats            |
| Edge Length:      | 32.2m              |
|                   |                    |