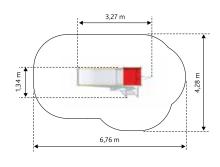

|
|                   |                   |



# DINO SIT-ON SPRINGY FS1015

| Age:              | 2-7 Years         |
|-------------------|-------------------|
| Height:           | 0.84m             |
| Free Fall Height: | 0.49m             |
| Area:             | 5.8m <sup>2</sup> |
| Grass Mat:        | 2 mats            |
| Edge Length:      | 8.7m              |
|                   |                   |







# FRUITSALAD

MULTIPLAY PAGE 20

SLIDES PAGE 27 **SPINNING** PAGE 27 DRYANVERT

18

# **TRADITIONAL** play units built to last with minimal maintenance costs. Units offer freedom to change layouts and features to create a custom play range.

# GRAPE GM41401

Age: Height: Free Fall Height: Area: Grass Mat: Edge Length:

3-15 Years 2.36m 1.26m 19.9m<sup>2</sup> 20 mats 17.2m





# CHERRY GM41502 Ag H Fr

| Age:              | 3-15 Years         |
|-------------------|--------------------|
| Height:           | 2.35m              |
| Free Fall Height: | 1.26m              |
| Area:             | 32.1m <sup>2</sup> |
| Grass Mat:        | 31 mats            |
| Edge Length:      | 22.8m              |





# KIWI GM41501

| Age:              | 3-15 Years         |
|-------------------|--------------------|
| Height:           | 2.36m              |
| Free Fall Height: | 1.26m              |
| Area:             | 26.2m <sup>2</sup> |
| Grass Mat:        | 25 mats            |
| Edge Length:      | 19.9m              |
|                   |                    |

# 3,97 m 2,47 m 5,39 m 7,47 m



# GRANNY SMITH GM41602 Years

|                   | 0 4 5 1 4 |
|-----