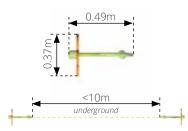

## WISE OAK 👶 1506

| 1500              |                    |
|-------------------|--------------------|
| Age:              | 2-6 Year           |
| Height:           | 2.5m               |
| Free Fall Height: | 0.7m               |
| Area:             | 14.2m <sup>2</sup> |
| Grass Mat:        | 15 mats            |
| Edge Length:      | 13.75m             |
|                   |                    |

# HEDGEHOG 3

| 1505              |           |
|-------------------|-----------|
| Age:              | 2-6 Years |
| Height:           | 2.5m      |
| Free Fall Height: | 0.7m      |
| Area:             | 23.4m²    |
| Grass Mat:        | 24 mats   |
| Edge Length:      | 18m       |
|                   |           |









# FLOWER TALK TUBES 👶

**3301** Age: Height:

2-6 Years 1.36m







# SIT-IN SPRINGY FS2016

| Age:              | 2-6 Years          |
|-------------------|--------------------|
| Height:           | 0.77m              |
| Free Fall Height: | 0.45m              |
| Area:             | 5.57m <sup>2</sup> |
| Grass Mat:        | 2 mats             |
| Edge Length:      | 8.4m               |









# FEATURE: NAUTICAL THEME

# PIRATE SHIP 👶

| 1405              |                    |
|-------------------|--------------------|
| Age:              | 4-11 Years         |
| Height:           | 3.45m              |
| Free Fall Height: | 1.8m               |
| Area:             | 41.2m <sup>2</sup> |
| Grass Mat:        | 38 mats            |
| Edge Length:      | 24.7m              |









| Age:              | 2+ Years          |
|-------------------