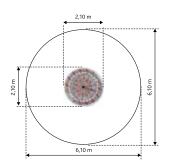

# BEN NEVIS W104

| Age:              | 3-15 Years         |
|-------------------|--------------------|
| Height:           | 3.5m               |
| Free Fall Height: | 2.55m              |
| Area:             | 32.8m <sup>2</sup> |
| Grass Mat:        | 24 mats            |
| Edge Length:      | 21.5m              |
|                   |                    |

# SNOWDON W105

| Age:              | 6-16 Years         |
|-------------------|--------------------|
| Height:           | 3m                 |
| Free Fall Height: | 3m                 |
| Area:             | 76.1m <sup>2</sup> |
| Grass Mat:        | 55 mats            |
| Edge Length:      | 34.3m              |
|                   |                    |

# SCAFELL PIKE W103

CLIMBING

| Age:              | 3-15 Years         |
|-------------------|--------------------|
| Height:           | 3m                 |
| Free Fall Height: | 2.1m               |
| Area:             | 27.2m <sup>2</sup> |
| Grass Mat:        | 24 mats            |
| Edge Length:      | 19.5m              |