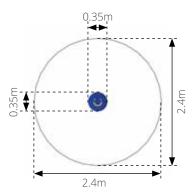

## WHIRLPOOL GM0621

| Age:              | 2+ Years |
|-------------------|----------|
| Height:           | 0.79m    |
| Free Fall Height: | 0.79m    |
| Area:             | 32.9m²   |
| Grass Mat:        | 32 mats  |
| Edge Length:      | 20.3m    |