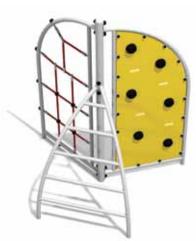

# CLIMBINGPLAY

# NETS are a fantastic play piece for all ages . Being transparent in design, gives a heightened sense of space and openness at all heights meaning that children can sense the challenge of free climbing at a height that they are comfortable.