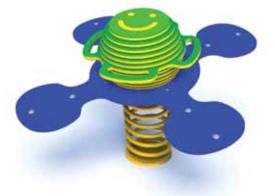

## WHIRLPOOL GM0621

| Age:              | 2+ Years |
|-------------------|----------|
| Height:           | 0.79m    |
| Free Fall Height: | 0.79m    |
| Area:             | 32.9m²   |
| Grass Mat:        | 32 mats  |
| Edge Length:      | 20.3m    |