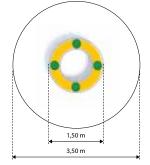

## WHIRLPOOL GM0621

| Age:              | 2+ Years |
|-------------------|----------|
| Height:           | 0.79m    |
| Free Fall Height: | 0.79m    |
| Area:             | 32.9m²   |
| Grass Mat:        | 32 mats  |
| Edge Length:      | 20.3m    |