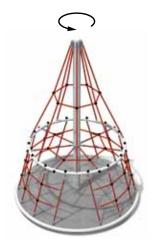

# NETS are a fantastic play piece for all ages . Being transparent in design, gives a heightened sense of space and openness at all heights meaning that children can sense the challenge of free climbing at a height that they are comfortable.