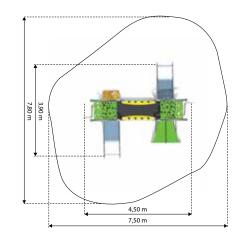

### FLY TRAP K512

| K512              |           |
|-------------------|-----------|
| Age:              | 2-8 Years |
| Height:           | 2.8m      |
| Free Fall Height: | 0.9m      |
| Area:             | 28m²      |
| Grass Mat:        | 25 mats   |
| Edge Length:      | 20.3m     |
|                   |           |