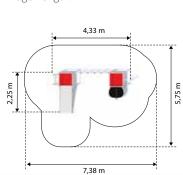

# SCAFELL PIKE W103

CLIMBING

| Age:              | 3-15 Years         |
|-------------------|--------------------|
| Height:           | 3m                 |
| Free Fall Height: | 2.1m               |
| Area:             | 27.2m <sup>2</sup> |
| Grass Mat:        | 24 mats            |
| Edge Length:      | 19.5m              |