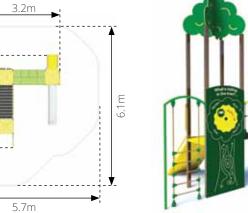

# PIPER K511

| Age:              |
|-------------------|
| Height:           |
| Free Fall Height: |
| Area:             |
| Grass Mat:        |
| Edge Length:      |

2-8 Years 2.4m : 0.9m 28m<sup>2</sup> 25 mats 20.3m