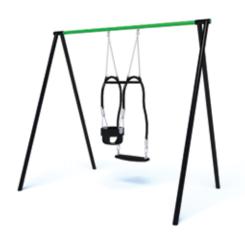

### 1 BAY A-SWING 👶 2500 - 2x Cradle Seat 2498 - 2x Flat Seat 2501 - Basket

| Age:              | 2+ Years         |
|-------------------|------------------|
| Height:           | 2.4m             |
| Free Fall Height: | 1.5 m            |
| Area:             | 21m <sup>2</sup> |
| Grass Mat:        | 14 mats          |
| Edge Length:      | 20m              |

# 1 BAY BUDDY SWING 🛞

| 2303              |                  |
|-------------------|------------------|
| Age:              | 2+ Years         |
| Height:           | 2.4m             |
| Free Fall Height: | 1.3m             |
| Area:             | 21m <sup>2</sup> |
| Grass Mat:        | 14 mats          |
| Edge Length:      | 20m              |
|                   |                  |