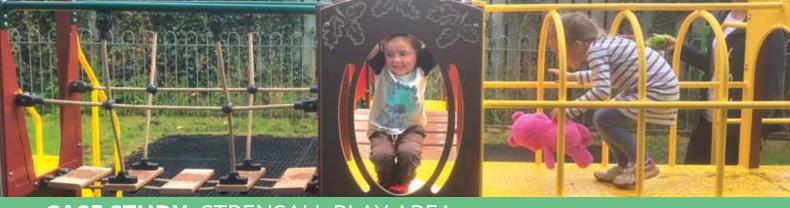

# **CASE STUDY:** STRENSALL PLAY AREA

# **Project Background**

Strensall with Towthorpe Parish Council were looking to give their existing play area a complete revamp with new surfacing and play equipment. The previous site was filled with timber equipment which youths set fire to a lot. They had a ROSPA report come through and realised enough was enough and they needed to get a new playground sorted for the community.

# **Our Solution**

We designed an exciting play area with a combination of multiplay units, moving items and trim trail that allow children to interact and play together. We adapted some of the play equipment to be in more natural colours and have wildlife graphics panels to keep in tune with the customer's vision.

A wildlife themed Kidabout was installed onto rubber mulch with a path leading up to it making it fully accessible for wheelchairs. There are 2 children in the community that need the help of wheelchairs and are in love with the wildlife Kidabout.