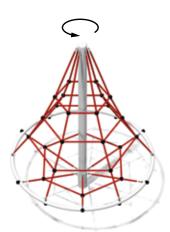

# PANORAMA

# UNIQUE, sophisticated design that uses high quality stainless steel to achieve a timeless look and aesthetics that fit within natural and urban landscapes.

7

# PIPER K511

| Age:              |
|-------------------|
| Height:           |
| Free Fall Height: |
| Area:             |
| Grass Mat:        |
| Edge Length:      |

2-8 Years 2.4m : 0.9m 28m<sup>2</sup> 25 mats 20.3m