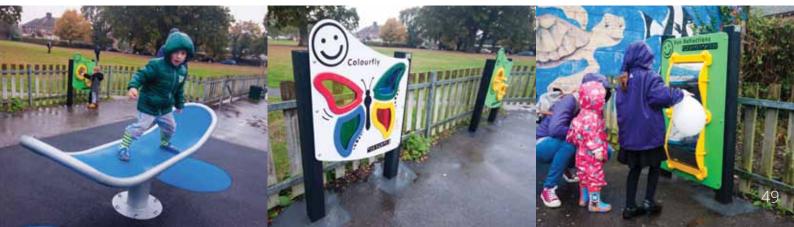

equipment. Outside the fenced area is a timber imaginative play zone which also features a story telling area.

The park contained an existing memorial play car which was donated by local parents. Unfortunately it had seen better days, however we were able to restore it to new condition so the much loved memorial could continue to be used.

"

Thank you very much for all the time and effort you have put into this. Your guidance throughout the project has been invaluable.

The story telling area is sure to be a real hit and was truly inspired. The play equipment not only looks good but is well crafted.

One thing is for sure I would have no hesitation in recommending Park Leisure & Sport to other bodies who are thinking of installing new play areas/equipment.



Caroline Carmichael, Clerk





# **CASE STUDY:** STRENSALL PLAY AREA

# **Project Background**

Strensall with Towthorpe Parish Council were looking to give their existing play area a complete revamp with new surfacing and play equipment. The previous site was filled with timber equipment which youths set fire to a lot. They had a ROSPA report come through and realised enough was enough and they needed to get a new playground sorted for the community.

Set their targets for the play area to be finished before the end of term, ahead of the summer holidays, which was happily achieved. No issues on site during installation, and great communication throughout the whole process.



# **Our Solution**

We designed an exciting play area with a combination of multiplay units, moving items and trim trail that allow children