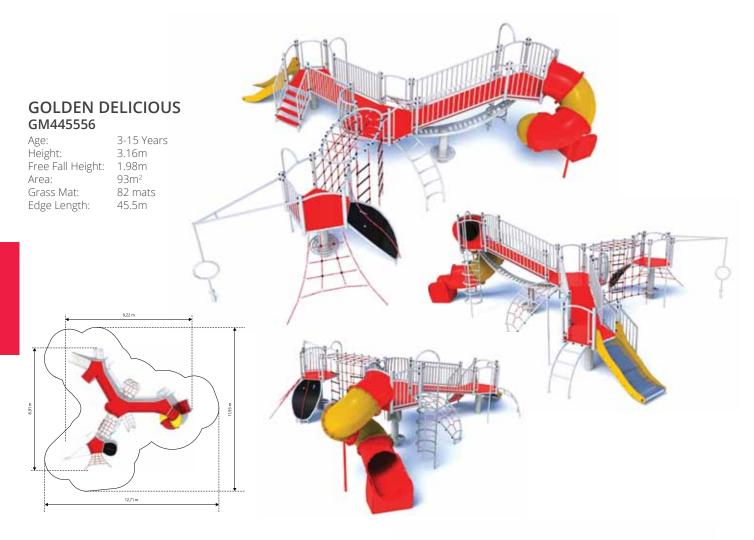

# HIMALAYAS GM495506

| Age:              | All Ages Years    |
|-------------------|-------------------|
| Height:           | 3.16m             |
| Free Fall Height: | 2m                |
| Area:             | 177m <sup>2</sup> |
| Grass Mat:        | 142 mats          |
| Edge Length:      | 60.1m             |
|                   |                   |