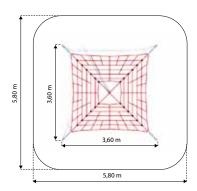

# CLIMBINGPLAY

# NETS are a fantastic play piece for all ages . Being transparent in design, gives a heightened sense of space and openness at all heights meaning that children can sense the challenge of free climbing at a height that they are comfortable.