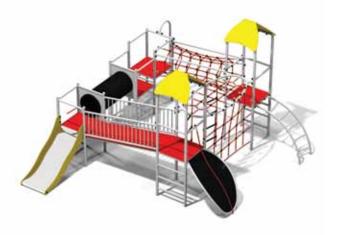

# ALPS GM495503

| Age:              | 2-12Years          |
|-------------------|--------------------|
| Height:           | 2.3m               |
| Free Fall Height: | 1.2m               |
| Area:             | 92.6m <sup>2</sup> |
| Grass Mat:        | 80 mats            |
| Edge Length:      | 40.9m              |