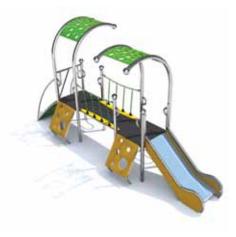

### FLY TRAP K512

| K512              |           |
|-------------------|-----------|
| Age:              | 2-8 Years |
| Height:           | 2.8m      |
| Free Fall Height: | 0.9m      |
| Area:             | 28m²      |
| Grass Mat:        | 25 mats   |
| Edge Length:      | 20.3m     |
|                   |           |