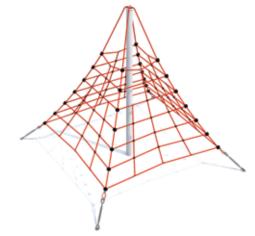

# CLIMBINGPLAY

# NETS are a fantastic play piece for all ages . Being transparent in design, gives a heightened sense of space and openness at all heights meaning that children can sense the challenge of free climbing at a height that they are comfortable.