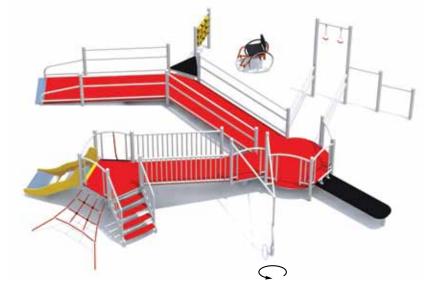

# CASE STUDY: DAYS GREEN PLAY AREA, HEADCORN

# **Project Background**

Headcorn Parish Council were looking to revamp their old play area in Days Green with a combination of steel and timber equipment.

With this opportunity to create a fresh play area, they were keen on integrating plenty of inclusivity and play features for children of all ages.

# **Our Solution**

We split the play area into 4 main zones. At the far end, shaded by a mural wall was an area purely focused on inclusive play. This then leads into a multiplay area that is suitable for younger children and then progresses onto more challenging equipment. Outside the fenced area is a timber imaginative play zone which also features a story telling area.