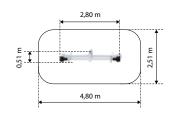

### DIPPER GM1652-T

| Age:              | 2-8 Year           |
|-------------------|--------------------|
| Height:           | 0.9m               |
| Free Fall Height: | 0.9m               |
| Area:             | 11.8m <sup>2</sup> |
| Grass Mat:        | 10 mats            |
| Edge Length:      | 13.8m              |