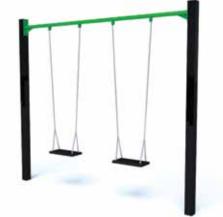

### 2486 - 4x Flat Seat

| 2483 - 4x Cradle Seat |                  |
|-----------------------|------------------|
| Age:                  | 2+ Years         |
| Height:               | 2.4m             |
| Free Fall Height:     | 1.5 m            |
| Area:                 | 41m <sup>2</sup> |
| Grass Mat:            | 28 mats          |
| Edge Length:          | 25.8m            |

### 1 BAY STANDARD SWING 2512 - Flat Seat 2514 - Cradle Seat

| Age:              | 2+ Years         |
|-------------------|------------------|
| Height:           | 2.4m             |
| Free Fall Height: | 1.5m             |
| Area:             | 21m <sup>2</sup> |
| Grass Mat:        | 14 mats          |
| Edge Length:      | 20m              |