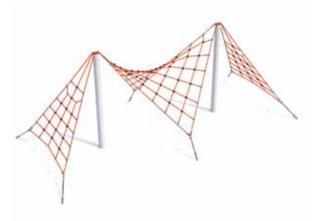

# NETS are a fantastic play piece for all ages . Being transparent in design, gives a heightened sense of space and openness at all heights meaning that children can sense the challenge of free climbing at a height that they are comfortable.