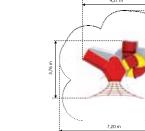

### FLY TRAP K512

| K512              |           |
|-------------------|-----------|
| Age:              | 2-8 Years |
| Height:           | 2.8m      |
| Free Fall Height: | 0.9m      |
| Area:             | 28m²      |
| Grass Mat:        | 25 mats   |
| Edge Length:      | 20.3m     |
|                   |           |