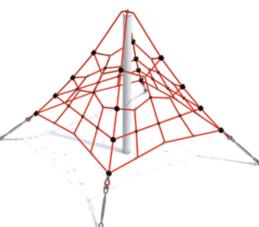

# CLIMBINGPLAY

# NETS are a fantastic play piece for all ages . Being transparent in design, gives a heightened sense of space and openness at all heights meaning that children can sense the challenge of free climbing at a height that they are comfortable.