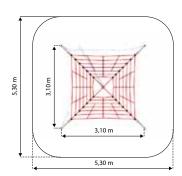

### HEVELLYN GM0701-T

| Age:              | 3-15 Years         |
|-------------------|--------------------|
| Height:           | 2.02m              |
| Free Fall Height: | 1.3m               |
| Area:             | 16.6m <sup>2</sup> |
| Grass Mat:        | 18 mats            |
| Edge Length:      | 14.5m              |

### **MILKY WAY** GM0701-T

| Age:              |
|-------------------|
| Height:           |
| Free Fall Height: |
| Area:             |
| Grass Mat:        |
| Edge Length:      |

3-15 Years 3m 1.93m 29.2m<sup>2</sup> 28 mats 19.2m