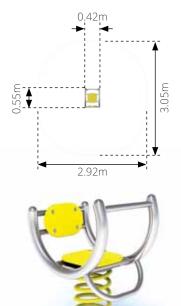

### OCTOPUS SEE-SAW FSSSOCT

| 1333001           |                   |
|-------------------|-------------------|
| Age:              | 3-7 Years         |
| Height:           | 0.8m              |
| Free Fall Height: | 0.78m             |
| Area:             | 8.5m <sup>2</sup> |
| Grass Mat:        | 8 mats            |
| Edge Length:      | 10.6m             |
|                   |                   |