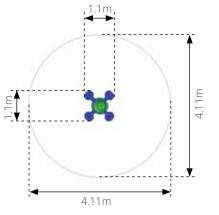

## WHIRLPOOL GM0621

| Age:              | 2+ Years |
|-------------------|----------|
| Height:           | 0.79m    |
| Free Fall Height: | 0.79m    |
| Area:             | 32.9m²   |
| Grass Mat:        | 32 mats  |
| Edge Length:      | 20.3m    |