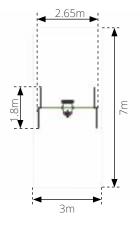

### 1 BAY A-SWING 👶 2500 - 2x Cradle Seat 2498 - 2x Flat Seat 2501 - Basket

| Age:              | 2+ Years         |
|-------------------|------------------|
| Height:           | 2.4m             |
| Free Fall Height: | 1.5 m            |
| Area:             | 21m <sup>2</sup> |
| Grass Mat:        | 14 mats          |
| Edge Length:      | 20m              |

### 1 BAY STANDARD SWING 2512 - Flat Seat 2514 - Cradle Seat

| Age:              | 2+ Years         |
|-------------------|------------------|
| Height:           | 2.4m             |
| Free Fall Height: | 1.5m             |
| Area:             | 21m <sup>2</sup> |
| Grass Mat:        | 14 mats          |
| Edge Length:      | 20m              |