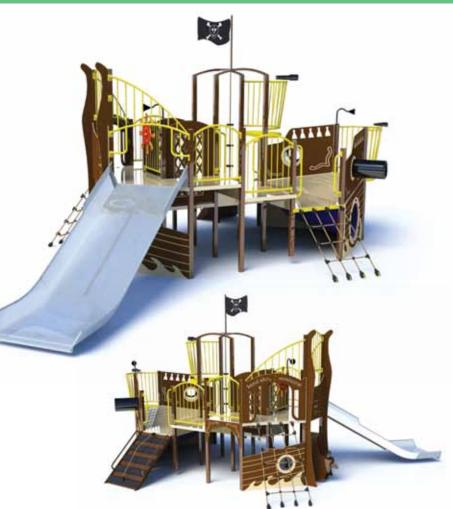

# FEATURE: NAUTICAL THEME

# PIRATE SHIP 👶

| 1405              |                    |
|-------------------|--------------------|
| Age:              | 4-11 Years         |
| Height:           | 3.45m              |
| Free Fall Height: | 1.8m               |
| Area:             | 41.2m <sup>2</sup> |
| Grass Mat:        | 38 mats            |
| Edge Length:      | 24.7m              |