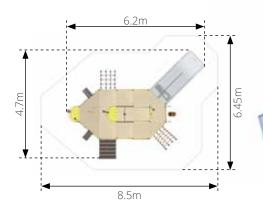

# ALPS GM495503

| Age:              | 2-12Years          |
|-------------------|--------------------|
| Height:           | 2.3m               |
| Free Fall Height: | 1.2m               |
| Area:             | 92.6m <sup>2</sup> |
| Grass Mat:        | 80 mats            |
| Edge Length:      | 40.9m              |