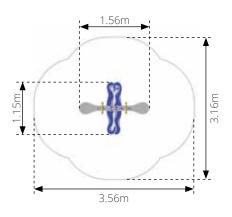

### OCTOPUS SEE-SAW FSSSOCT

| 1333001           |                   |
|-------------------|-------------------|
| Age:              | 3-7 Years         |
| Height:           | 0.8m              |
| Free Fall Height: | 0.78m             |
| Area:             | 8.5m <sup>2</sup> |
| Grass Mat:        | 8 mats            |
| Edge Length:      | 10.6m             |
|                   |                   |