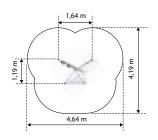

# BEN NEVIS W104

| Age:              | 3-15 Years         |
|-------------------|--------------------|
| Height:           | 3.5m               |
| Free Fall Height: | 2.55m              |
| Area:             | 32.8m <sup>2</sup> |
| Grass Mat:        | 24 mats            |
| Edge Length:      | 21.5m              |
|                   |                    |

# SNOWDON W105

| Age:              | 6-16 Years         |
|-------------------|--------------------|
| Height:           | 3m                 |
| Free Fall Height: | 3m                 |
| Area:             | 76.1m <sup>2</sup> |
| Grass Mat:        | 55 mats            |
| Edge Length:      | 34.3m              |
|                   |                    |

# SCAFELL PIKE W103

CLIMBING

| Age:              | 3-15 Years         |
|-------------------|--------------------|
| Height:           | 3m                 |
| Free Fall Height: | 2.1m               |
| Area:             | 27.2m <sup>2</sup> |
| Grass Mat:        | 24 mats            |
| Edge Length:      | 19.5m              |

### HEVELLYN GM0701-T

| Age:              | 3-15 Years         |
|-------------------|--------------------|
| Height:           | 2.02m              |
| Free Fall Height: | 1.3m               |
| Area:             | 16.6m <sup>2</sup> |
| Grass Mat:        | 18 mats            |
| Edge Length:      | 14.5m              |

### SKIDDAW W101

| Age:              | 3-15 Years         |
|-------------------|--------------------|
| Height:           | 2m                 |
| Free Fall Height: | 1.5m               |
| Area:             | 22.2m <sup>2</sup> |
| Grass Mat:        | 20 mats            |
| Edge Length:      | 17.5m              |
|                   |                    |

| Age:              | 3-15 Years         |
|-------------------|--------------------|
| Height:           | 2.7m               |
| Free Fall Height: | 1.9m               |
| Area:             | 30.5m <sup>2</sup> |
| Grass Mat:        | 24 mats            |
| Edge Length:      | 20.7m              |
|                   |                    |

### TRYFAN GM40003-T