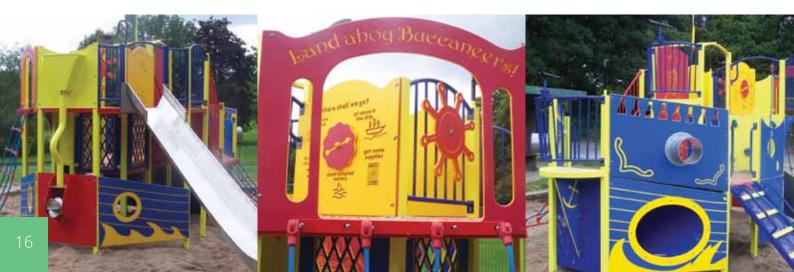

# FEATURE: NAUTICAL THEME

# PIRATE SHIP 👶

| 1405              |                    |
|-------------------|--------------------|
| Age:              | 4-11 Years         |
| Height:           | 3.45m              |
| Free Fall Height: | 1.8m               |
| Area:             | 41.2m <sup>2</sup> |
| Grass Mat:        | 38 mats            |
| Edge Length:      | 24.7m              |