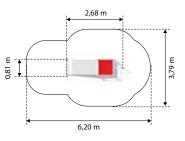

# SCAFELL PIKE W103

CLIMBING

| Age:              | 3-15 Years         |
|-------------------|--------------------|
| Height:           | 3m                 |
| Free Fall Height: | 2.1m               |
| Area:             | 27.2m <sup>2</sup> |
| Grass Mat:        | 24 mats            |
| Edge Length:      | 19.5m              |