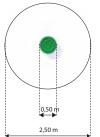

| IP05              |                    |
|-------------------|--------------------|
| Age:              | All Ages           |
| Height:           | 0.8m               |
| Free Fall Height: | 0.8m               |
| Area:             | 4.33m <sup>2</sup> |
| Grass Mat:        | 2 mats             |
| Edge Length:      | 7.4m               |
|                   |                    |