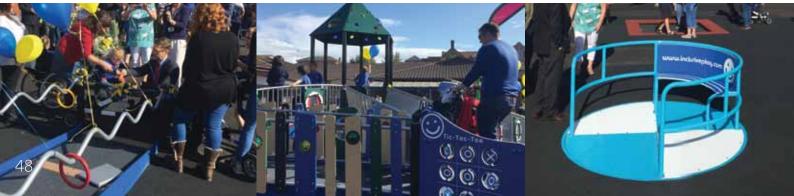

# **CASE STUDY:** STRENSALL PLAY AREA

# **Project Background**

Strensall with Towthorpe Parish Council were looking to give their existing play area a complete revamp with new surfacing and play equipment. The previous site was filled with timber equipment which youths set fire to a lot. They had a ROSPA report come through and realised enough was enough and they needed to get a new playground sorted for the community.

Set their targets for the play area to be finished before the end of term, ahead of the summer holidays, which was happily achieved. No issues on site during installation, and great communication throughout the whole process.

# **Our Solution**

We designed an exciting play area with a combination of multiplay units, moving items and trim trail that allow children to interact and play together. We adapted some of the play equipment to be in more natural colours and have wildlife graphics panels to keep in tune with the customer's vision.

A wildlife themed Kidabout was installed onto rubber mulch with a path leading up to it making it fully accessible for wheelchairs. There are 2 children in the community that need the help of wheelchairs and are in love with the wildlife Kidabout.

The only issue that we have is that the grass cutter can't come and mow the grass, as every time he arrives the site is filled with children playing!

Susan Nunn, Strensall with Towthorpe Parish Council