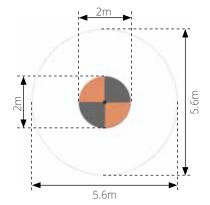

# FEATURE ITEM: KIDABOUT

The Kidabout is the flagship product of the Park Leisure play range, known for its durability and easy use.

Being flush mounted allows access for everyone, meaning it is an inviting unit that offers equal play for all ages and abilities.

Simplistic but effective in design, there is no need for specialist equipment or assistance to use the roundabout.

Handrail Colour

# **BESPOKE OPTIONS**

Customise your Kidabout by changing the colours of the handrails, base plates and rings. The HDPE seat back rest can be decorated with logos or childrens designs.

Seat Back

Anti-slip Base Colour Combinations