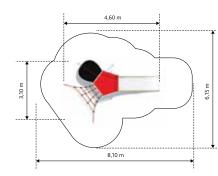

### FLY TRAP K512

| K512              |           |
|-------------------|-----------|
| Age:              | 2-8 Years |
| Height:           | 2.8m      |
| Free Fall Height: | 0.9m      |
| Area:             | 28m²      |
| Grass Mat:        | 25 mats   |
| Edge Length:      | 20.3m     |
|                   |           |