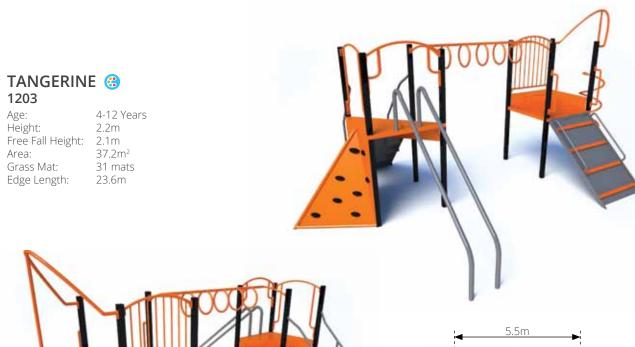

# FRUITSALAD

MULTIPLAY PAGE 20

SLIDES PAGE 27 **SPINNING** PAGE 27 DRYANVERT

18

# **TRADITIONAL** play units built to last with minimal maintenance costs. Units offer freedom to change layouts and features to create a custom play range.