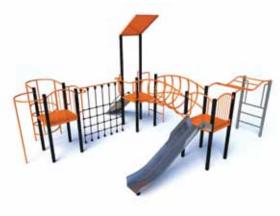

# HIMALAYAS GM495506

| Age:              | All Ages Years    |
|-------------------|-------------------|
| Height:           | 3.16m             |
| Free Fall Height: | 2m                |
| Area:             | 177m <sup>2</sup> |
| Grass Mat:        | 142 mats          |
| Edge Length:      | 60.1m             |
|                   |                   |