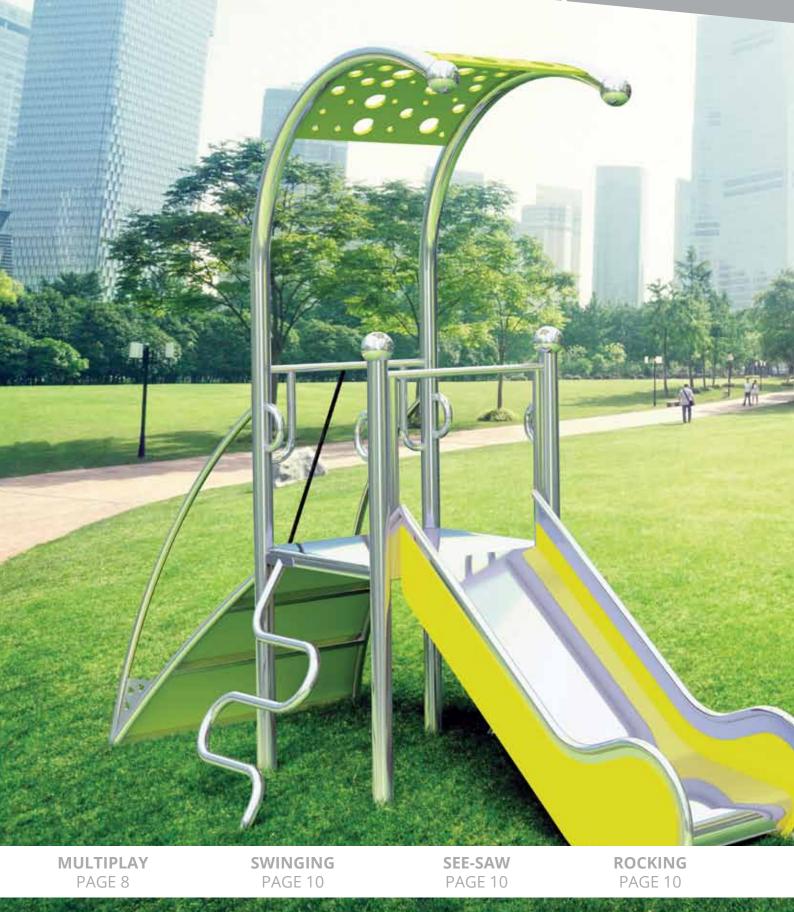

# PANORAMA

# UNIQUE, sophisticated design that uses high quality stainless steel to achieve a timeless look and aesthetics that fit within natural and urban landscapes.

7