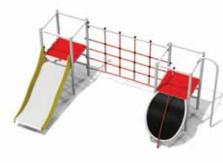

# NETS are a fantastic play piece for all ages . Being transparent in design, gives a heightened sense of space and openness at all heights meaning that children can sense the challenge of free climbing at a height that they are comfortable.