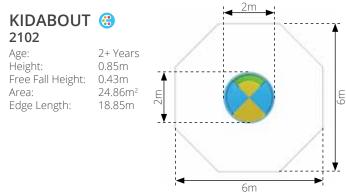

# FEATURE ITEM: KIDABOUT

The Kidabout is the flagship product of the Park Leisure play range, known for its durability and easy use.

Being flush mounted allows access for everyone, meaning it is an inviting unit that offers equal play for all ages and abilities.

Simplistic but effective in design, there is no need for specialist equipment or assistance to use the roundabout.

Handrail Colour