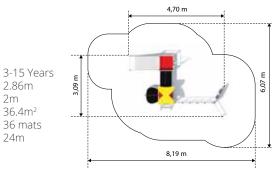

### PINEAPPLE GM424402-T

Age: Height: Free Fall Height: Area: Grass Mat: Edge Length:

2m 36.4m<sup>2</sup>

36 mats

24m