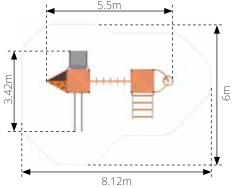

# PIPER K511

| Age:              |
|-------------------|
| Height:           |
| Free Fall Height: |
| Area:             |
| Grass Mat:        |
| Edge Length:      |

2-8 Years 2.4m : 0.9m 28m<sup>2</sup> 25 mats 20.3m