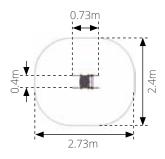

| IP05              |                    |
|-------------------|--------------------|
| Age:              | All Ages           |
| Height:           | 0.8m               |
| Free Fall Height: | 0.8m               |
| Area:             | 4.33m <sup>2</sup> |
| Grass Mat:        | 2 mats             |
| Edge Length:      | 7.4m               |
|                   |                    |