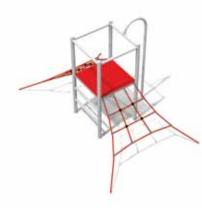

# NETS are a fantastic play piece for all ages . Being transparent in design, gives a heightened sense of space and openness at all heights meaning that children can sense the challenge of free climbing at a height that they are comfortable.