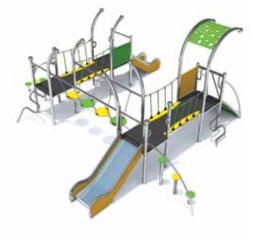

### ABELIA K202

| 1/202             |                    |
|-------------------|--------------------|
| Age:              | 1-6 Yea            |
| Height:           | 1m                 |
| Free Fall Height: | 0.8m               |
| Area:             | 12.1m <sup>2</sup> |
| Grass Mat:        | 10 mats            |
| Edge Length:      | 14.7m              |
|                   |                    |