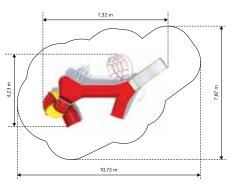

# SIT-IN SPRINGY FS2016

| Age:              | 2-6 Years          |
|-------------------|--------------------|
| Height:           | 0.77m              |
| Free Fall Height: | 0.45m              |
| Area:             | 5.57m <sup>2</sup> |
| Grass Mat:        | 2 mats             |
| Edge Length:      | 8.4m               |