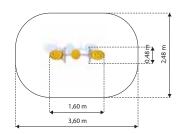

# HIMALAYAS GM495506

| Age:              | All Ages Years    |
|-------------------|-------------------|
| Height:           | 3.16m             |
| Free Fall Height: | 2m                |
| Area:             | 177m <sup>2</sup> |
| Grass Mat:        | 142 mats          |
| Edge Length:      | 60.1m             |
|                   |                   |