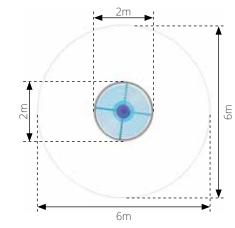

## WHIRLPOOL GM0621

| Age:              | 2+ Years |
|-------------------|----------|
| Height:           | 0.79m    |
| Free Fall Height: | 0.79m    |
| Area:             | 32.9m²   |
| Grass Mat:        | 32 mats  |
| Edge Length:      | 20.3m    |