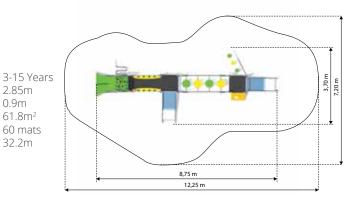

### CASSINIA K532

| Age:              | 3-15 Yea           |
|-------------------|--------------------|
| Height:           | 2.85m              |
| Free Fall Height: | 0.9m               |
| Area:             | 61.8m <sup>2</sup> |
| Grass Mat:        | 60 mats            |
| Edge Length:      | 32.2m              |
|                   |                    |