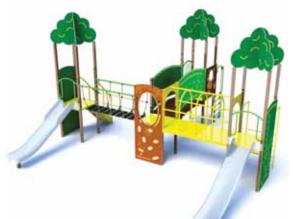

# PANORAMA

# UNIQUE, sophisticated design that uses high quality stainless steel to achieve a timeless look and aesthetics that fit within natural and urban landscapes.

7