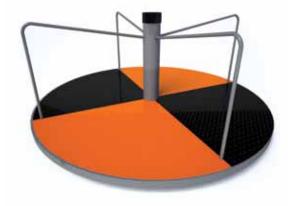

# FEATURE ITEM: KIDABOUT

The Kidabout is the flagship product of the Park Leisure play range, known for its durability and easy use.

Being flush mounted allows access for everyone, meaning it is an inviting unit that offers equal play for all ages and abilities.

Simplistic but effective in design, there is no need for specialist equipment or assistance to use the roundabout.

Handrail Colour

# **BESPOKE OPTIONS**

Customise your Kidabout by changing the colours of the handrails, base plates and rings. The HDPE seat back rest can be decorated with logos or childrens designs.

Seat Back

Anti-slip Base Colour Combinations