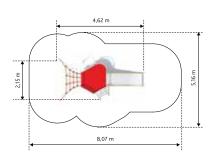

## ORCHID K521

| K321              |                     |
|-------------------|---------------------|
| Age:              | 3-15 Years          |
| Height:           | 2.85m               |
| Free Fall Height: | 0.9m                |
| Area:             | 40.1 m <sup>2</sup> |
| Grass Mat:        | 30 mats             |
| Edge Length:      | 24m                 |
|                   |                     |