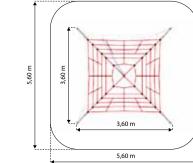

# BEN NEVIS W104

| Age:              | 3-15 Years         |
|-------------------|--------------------|
| Height:           | 3.5m               |
| Free Fall Height: | 2.55m              |
| Area:             | 32.8m <sup>2</sup> |
| Grass Mat:        | 24 mats            |
| Edge Length:      | 21.5m              |
|                   |                    |

# SNOWDON W105

| Age:              | 6-16 Years         |
|-------------------|--------------------|
| Height:           | 3m                 |
| Free Fall Height: | 3m                 |
| Area:             | 76.1m <sup>2</sup> |
| Grass Mat:        | 55 mats            |
| Edge Length:      | 34.3m              |
|                   |                    |

# SCAFELL PIKE W103

CLIMBING

| Age:              | 3-15 Years         |
|-------------------|--------------------|
| Height:           | 3m                 |
| Free Fall Height: | 2.1m               |
| Area:             | 27.2m <sup>2</sup> |
| Grass Mat:        | 24 mats            |
| Edge Length:      | 19.5m              |

### HEVELLYN GM0701-T

| Age:              | 3-15 Years         |
|-------------------|--------------------|
| Height:           | 2.02m              |
| Free Fall Height: | 1.3m               |
| Area:             | 16.6m <sup>2</sup> |
| Grass Mat:        | 18 mats            |
| Edge Length:      | 14.5m              |

### SKIDDAW W101

| Age:              | 3-15 Years         |
|-------------------|--------------------|
| Height:           | 2m                 |
| Free Fall Height: | 1.5m               |
| Area:             | 22.2m <sup>2</sup> |
| Grass Mat:        | 20 mats            |
| Edge Length:      | 17.5m              |
|                   |                    |

| Age:              | 3-15 Years         |
|-------------------|--------------------|
| Height:           | 2.7m               |
| Free Fall Height: | 1.9m               |
| Area:             | 30.5m <sup>2</sup> |
| Grass Mat:        | 24 mats            |
| Edge Length:      | 20.7m              |
|                   |                    |

### TRYFAN GM40003-T