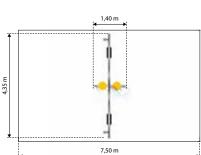

### 2474 - 2x Flat Seat, 2x Cradle t & 1y Racket

| Seal & TX Baskel  |          |
|-------------------|----------|
| Age:              | 2+ Years |
| Height:           | 2.4m     |
| Free Fall Height: | 1.5m     |
| Area:             | 59m²     |
| Grass Mat:        | 42 mats  |
| Edge Length:      | 31m      |
|                   |          |