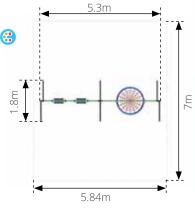

### 1 BAY A-SWING 👶 2500 - 2x Cradle Seat 2498 - 2x Flat Seat 2501 - Basket

| Age:              | 2+ Years         |
|-------------------|------------------|
| Height:           | 2.4m             |
| Free Fall Height: | 1.5 m            |
| Area:             | 21m <sup>2</sup> |
| Grass Mat:        | 14 mats          |
| Edge Length:      | 20m              |

# 1 BAY BUDDY SWING 🛞

| 2303              |                  |
|-------------------|------------------|
| Age:              | 2+ Years         |
| Height:           | 2.4m             |
| Free Fall Height: | 1.3m             |
| Area:             | 21m <sup>2</sup> |
| Grass Mat:        | 14 mats          |
| Edge Length:      | 20m              |
|                   |                  |

### 1 BAY STANDARD SWING 2512 - Flat Seat 2514 - Cradle Seat

| Age:              | 2+ Years         |
|-------------------|------------------|
| Height:           | 2.4m             |
| Free Fall Height: | 1.5m             |
| Area:             | 21m <sup>2</sup> |
| Grass Mat:        | 14 mats          |
| Edge Length:      | 20m              |