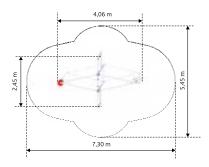

| IP05              |                    |
|-------------------|--------------------|
| Age:              | All Ages           |
| Height:           | 0.8m               |
| Free Fall Height: | 0.8m               |
| Area:             | 4.33m <sup>2</sup> |
| Grass Mat:        | 2 mats             |
| Edge Length:      | 7.4m               |
|                   |                    |