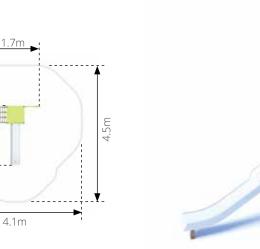

|
| Edge Length:      | 11m               |
|                   |                   |





# THEMEDPLAY

MULTIPLAY PAGE 14

TALK TUBES PAGE 15 ROCKING PAGE 17

w.

12

**MAGINATION** is a fundamental part of childhood and playing. Play spaces can transform and become anything or anywhere. Our themed products are to help the child create the scene.

# SQUIRREL 😚 Age: 2-6 Ye Height: 2.5m Free Fall Height: 0.7m Area: Grass Mat:

FOX 🕲 1503

Area:

Grass Mat:

Edge Length:

BADGER 👶

Age: 2-6 Ye Height: 2.5m Free Fall Height: 0.7m

1504

Area: Grass Mat:

Edge Length:

Age: Height: Free Fall Height:

2-6 Years 2.5m 42.5m<sup>2</sup> 39 mats Edge Length: 23.9m

> 2-6 Years 2.5m

0.7m

mats

24.3m

2-6 Years 2.5m

28.7m<sup>2</sup>

27 mats

19.5m

40.1 m<sup>2</sup>



4.3m







.6m



# rs 2m \_♥

3.5m

### WISE OAK 👶 1506

| 1500              |                    |
|-------------------|--------------------|
| Age:              | 2-6 Year           |
| Height:           | 2.5m               |
| Free Fall Height: | 0.7m               |
| Area:             | 14.2m <sup>2</sup> |
| Grass Mat:        | 15 mats            |
| Edge Length:      | 13.75m             |
|                   |                    |

# HEDGEHOG 3

| 1505              |           |
|-------------------|-----------|
| Age:              | 2-6 Years |
| Height:           | 2.5m      |
| Free Fall Height: | 0.7m      |
| Area:             | 23.4m²    |
| Grass Mat:        | 24 mats   |
| Edge Length:      | 18m       |
|                   |           |









# FLOWER TALK TUBES 👶

**3301** Age: Heig