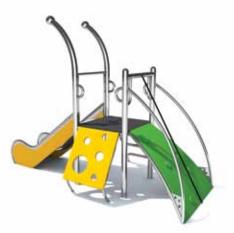

# PIPER K511

| Age:              |
|-------------------|
| Height:           |
| Free Fall Height: |
| Area:             |
| Grass Mat:        |
| Edge Length:      |

2-8 Years 2.4m : 0.9m 28m<sup>2</sup> 25 mats 20.3m