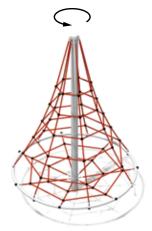

# NETS are a fantastic play piece for all ages . Being transparent in design, gives a heightened sense of space and openness at all heights meaning that children can sense the challenge of free climbing at a height that they are comfortable.