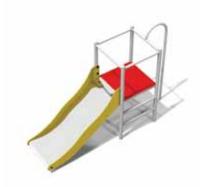

### STANDALONE SLIDE (3) 1M STANDALONE SLIDE

1M STANDALONE SLIDE 3101 1.3M STANDALONE SLIDE 3102 1.5M STANDALONE SLIDE 3103 1.75M STANDALONE SLIDE 3104 2.25M STANDALONE SLIDE 3105