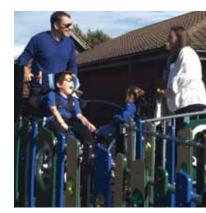

# CASE STUDY: DAYS GREEN PLAY AREA, HEADCORN

# **Project Background**

Headcorn Parish Council were looking to revamp their old play area in Days Green with a combination of steel and timber equipment.

With this opportunity to create a fresh play area, they were keen on integrating plenty of inclusivity and play features for children of all ages.

# **Our Solution**

We split the play area into 4 main zones. At the far end, shaded by a mural wall was an area purely focused on inclusive play. This then leads into a multiplay area that is suitable for younger children and then progresses onto more challenging equipment. Outside the fenced area is a timber imaginative play zone which also features a story telling area.

The park contained an existing memorial play car which was donated by local parents. Unfortunately it had seen better days, however we were able to restore it to new condition so the much loved memorial could continue to be used.

"

Thank you very much for all the time and effort you have put into this. Your guidance throughout the project has been invaluable.

The story telling area is sure to be a real hit and was truly inspired. The play equipment not only looks good but is well crafted.

One thing is for sure I would have no hesitation in recommending Park Leisure & Sport to other bodies who are thinking of installing new play areas/equipment.

Caroline Carmichael, Clerk