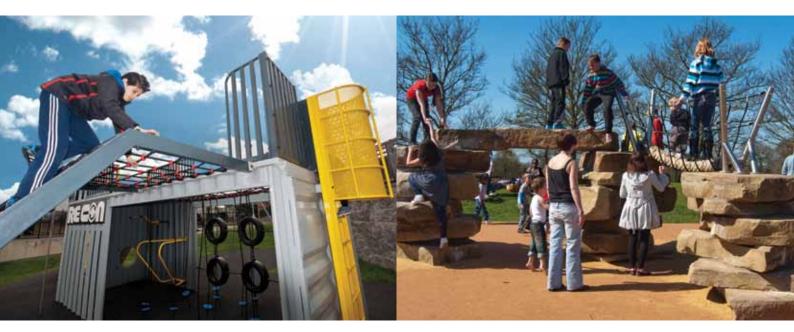

# CLIMBINGPLAY

# NETS are a fantastic play piece for all ages . Being transparent in design, gives a heightened sense of space and openness at all heights meaning that children can sense the challenge of free climbing at a height that they are comfortable.