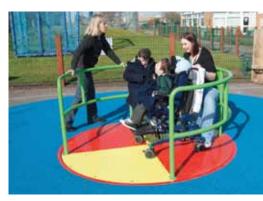

# FEATURE ITEM: KIDABOUT

The Kidabout is the flagship product of the Park Leisure play range, known for its durability and easy use.

Being flush mounted allows access for everyone, meaning it is an inviting unit that offers equal play for all ages and abilities.

Simplistic but effective in design, there is no need for specialist equipment or assistance to use the roundabout.

Handrail Colour