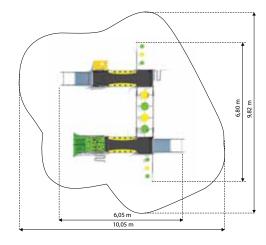

ge Length:      | 29.3m              |
|                   |                    |



### CASSINIA K532

| Age:              | 3-15 Yea           |
|-------------------|--------------------|
| Height:           | 2.85m              |
| Free Fall Height: | 0.9m               |
| Area:             | 61.8m <sup>2</sup> |
| Grass Mat:        | 60 mats            |
| Edge Length:      | 32.2m              |
|                   |                    |







| Age:              | 3-15 Years         |
|-------------------|--------------------|
| Height:           | 2.85m              |
| Free Fall Height: | 0.9m               |
| Area:             | 43.3m <sup>2</sup> |
| Grass Mat:        | 60 mats            |
| Edge Length:      | 32m                |
|                   |                    |





### ABELIA K202

| 1/202             |                    |
|-------------------|--------------------|
| Age:              | 1-6 Yea            |
| Height:           | 1m                 |
| Free Fall Height: | 0.8m               |
| Area:             | 12.1m <sup>2</sup> |
| Grass Mat:        | 10 mats            |
| Edge Length:      | 14.7m              |
|                   |                    |

















# VERBENA **FSCURVIN**

4,60 m







### CALADIUM K411

| Age:              | 3-15 Years         |
|-------------------|--------------------|
| Height:           | 0.8m               |
| Free Fall Height: | 0.46m              |
| Area:             | 5.83m <sup>2</sup> |
| Grass Mat:        | 4 mats             |
| Edge Length:      | 8.64m              |
|