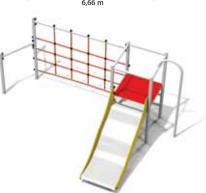

# NETS are a fantastic play piece for all ages . Being transparent in design, gives a heightened sense of space and openness at all heights meaning that children can sense the challenge of free climbing at a height that they are comfortable.