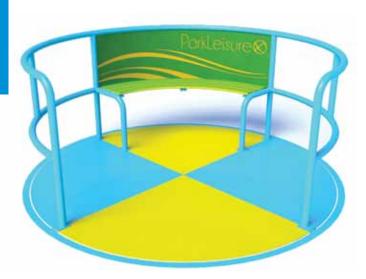

# FEATURE ITEM: KIDABOUT

The Kidabout is the flagship product of the Park Leisure play range, known for its durability and easy use.

Being flush mounted allows access for everyone, meaning it is an inviting unit that offers equal play for all ages and abilities.

# **BESPOKE OPTIONS**

Customise your Kidabout by changing the colours of the handrails, base plates and rings. The HDPE seat back rest can be decorated with logos or childrens designs.

Seat Back

Anti-slip Base Colour Combinations