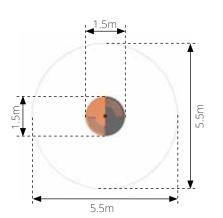

# Inclusiverlay

SPINNING PAGE 30 ROCKING PAGE 31 MULTIPLAY PAGE 32 INTERACTIVE PAGE 33

28

**Researching** disability, learning difficulties and developmental impairments allows us to create products and play solutions that bring inclusivity into play areas.

# ACCESSIBLE

# HIMALAYAS GM495506

| Age:              | All Ages Years    |
|-------------------|-------------------|
| Height:           | 3.16m             |
| Free Fall Height: | 2m                |
| Area:             | 177m <sup>2</sup> |
| Grass Mat:        | 142 mats          |
| Edge Length:      | 60.1m             |
|                   |                   |