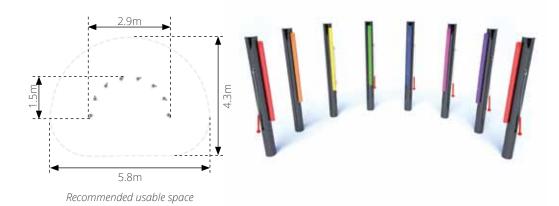

# UNIQUE, sophisticated design that uses high quality stainless steel to achieve a timeless look and aesthetics that fit within natural and urban landscapes.

7

# PIPER K511

| Age:              |
|-------------------|
| Height:           |
| Free Fall Height: |
| Area:             |
| Grass Mat:        |
| Edge Length:      |

2-8 Years 2.4m : 0.9m 28m<sup>2</sup> 25 mats 20.3m