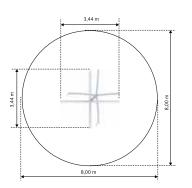

# HIMALAYAS GM495506

| Age:              | All Ages Years    |
|-------------------|-------------------|
| Height:           | 3.16m             |
| Free Fall Height: | 2m                |
| Area:             | 177m <sup>2</sup> |
| Grass Mat:        | 142 mats          |
| Edge Length:      | 60.1m             |
|                   |                   |