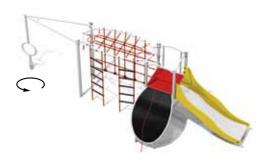

# PANORAMA

# UNIQUE, sophisticated design that uses high quality stainless steel to achieve a timeless look and aesthetics that fit within natural and urban landscapes.

7

# PIPER K511

| Age:              |
|-------------------|
| Height:           |
| Free Fall Height: |
| Area:             |
| Grass Mat:        |
| Edge Length:      |

2-8 Years 2.4m : 0.9m 28m<sup>2</sup> 25 mats 20.3m