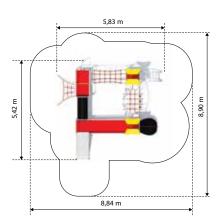

# PIPER K511

| Age:              |
|-------------------|
| Height:           |
| Free Fall Height: |
| Area:             |
| Grass Mat:        |
| Edge Length:      |

2-8 Years 2.4m : 0.9m 28m<sup>2</sup> 25 mats 20.3m

### FLY TRAP K512

| K512              |           |
|-------------------|-----------|
| Age:              | 2-8 Years |
| Height:           | 2.8m      |
| Free Fall Height: | 0.9m      |
| Area:             | 28m²      |
| Grass Mat:        | 25 mats   |
| Edge Length:      | 20.3m     |
|                   |           |