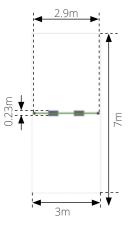

dge Length:      | 20m              |











# 1 BAY BUDDY SWING 🛞

| 2303              |                  |
|-------------------|------------------|
| Age:              | 2+ Years         |
| Height:           | 2.4m             |
| Free Fall Height: | 1.3m             |
| Area:             | 21m <sup>2</sup> |
| Grass Mat:        | 14 mats          |
| Edge Length:      | 20m              |
|                   |                  |









### 1 BAY STANDARD SWING 2512 - Flat Seat 2514 - Cradle Seat

| Age:              | 2+ Years         |
|-------------------|------------------|
| Height:           | 2.4m             |
| Free Fall Height: | 1.5m             |
| Area:             | 21m <sup>2</sup> |
| Grass Mat:        | 14 mats          |
| Edge Length:      | 20m              |



1.77m

### 1 SEAT STANDARD SWING 2518 - Single Cradle Seat 2519 - Single Flat Seat

| 2+ Years           |
|--------------------|
| 2.4m               |
| 1.5m               |
| 10.5m <sup>2</sup> |
| 7 mats             |
| 17m                |
|                    |



## **GRAVITY PULL**

| Age:              | 8+ Years           |
|-------------------|--------------------|
| Height:           | 2.5m               |
| Free Fall Height: | 1.84m              |
| Area:             | 50.3m <sup>2</sup> |
| Grass Mat:        | 44 mats            |
| Edge Length:      | 25.1m              |









GRAVITY PULL 3 GM0713

GRAVITY PULL 4 GM0714





CORKSCREW 2 GM0722



CORKSCREW 3 GM0723

## CORKSCREW

GM0712

| 6+ Years           |
|--------------------|
| 2.5m               |
| 0.42m