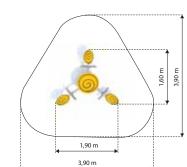

## ORCHID K521

| K321              |                     |
|-------------------|---------------------|
| Age:              | 3-15 Years          |
| Height:           | 2.85m               |
| Free Fall Height: | 0.9m                |
| Area:             | 40.1 m <sup>2</sup> |
| Grass Mat:        | 30 mats             |
| Edge Length:      | 24m                 |
|                   |                     |