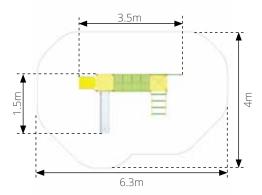

### FLY TRAP K512

| K512              |           |
|-------------------|-----------|
| Age:              | 2-8 Years |
| Height:           | 2.8m      |
| Free Fall Height: | 0.9m      |
| Area:             | 28m²      |
| Grass Mat:        | 25 mats   |
| Edge Length:      | 20.3m     |
|                   |           |