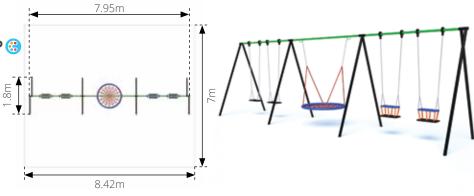

# **3 BAY COMBINATION** A-SWING WITH ANTI-WRAP 3

### 2474 - 2x Flat Seat, 2x Cradle t & 1y Racket

| Seal & TX Baskel  |          |
|-------------------|----------|
| Age:              | 2+ Years |
| Height:           | 2.4m     |
| Free Fall Height: | 1.5m     |
| Area:             | 59m²     |
| Grass Mat:        | 42 mats  |
| Edge Length:      | 31m      |
|                   |          |