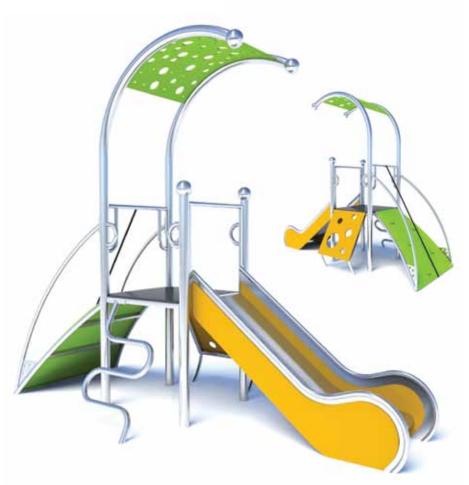

# PIPER K511

| Age:              |
|-------------------|
| Height:           |
| Free Fall Height: |
| Area:             |
| Grass Mat:        |
| Edge Length:      |

2-8 Years 2.4m : 0.9m 28m<sup>2</sup> 25 mats 20.3m