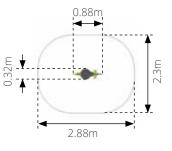

# BALANCE BEAM ઉ

3212 2+ Years Age: Height: 0.32m Free Fall Height: 0.32m

CLATTER BRIDGE ઉ 3202

2+ Years Age: Height: 0.83m Free Fall Height: 0.35m