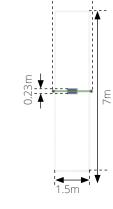

|
| Area:             | 21m <sup>2</sup> |
| Grass Mat:        | 14 mats          |
| Edge Length:      | 20m              |
|                   |                  |









### 1 BAY STANDARD SWING 2512 - Flat Seat 2514 - Cradle Seat

| Age:              | 2+ Years         |
|-------------------|------------------|
| Height:           | 2.4m             |
| Free Fall Height: | 1.5m             |
| Area:             | 21m <sup>2</sup> |
| Grass Mat:        | 14 mats          |
| Edge Length:      | 20m              |



1.77m

### 1 SEAT STANDARD SWING 2518 - Single Cradle Seat 2519 - Single Flat Seat

| 2+ Years           |
|--------------------|
| 2.4m               |
| 1.5m               |
| 10.5m <sup>2</sup> |
| 7 mats             |
| 17m                |
|                    |



## **GRAVITY PULL**

| Age:              | 8+ Years           |
|-------------------|--------------------|
| Height:           | 2.5m               |
| Free Fall Height: | 1.84m              |
| Area:             | 50.3m <sup>2</sup> |
| Grass Mat:        | 44 mats            |
| Edge Length:      | 25.1m              |









GRAVITY PULL 3 GM0713

GRAVITY PULL 4 GM0714





CORKSCREW 2 GM0722



CORKSCREW 3 GM0723

## CORKSCREW

GM0712

| 6+ Years           |
|--------------------|
| 2.5m               |
| 0.42m              |
| 71.6m <sup>2</sup> |
| 61 mats            |
| 30m                |
|                    |

**GRAVITY PULL 2** 

### **SKY RIDER 20M** GM2001-20

| Age:              | 4+ Years           |
|-------------------|--------------------|
| Height:           | 4.13m