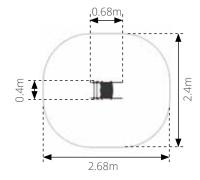

# SIT-IN SPRINGY FS2016

| Age:              | 2-6 Years          |
|-------------------|--------------------|
| Height:           | 0.77m              |
| Free Fall Height: | 0.45m              |
| Area:             | 5.57m <sup>2</sup> |
| Grass Mat:        | 2 mats             |
| Edge Length:      | 8.4m               |