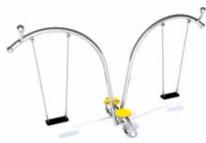

|                    |







| Age:              | 3-15 Years         |
|-------------------|--------------------|
| Height:           | 2.85m              |
| Free Fall Height: | 0.9m               |
| Area:             | 43.3m <sup>2</sup> |
| Grass Mat:        | 60 mats            |
| Edge Length:      | 32m                |
|                   |                    |





### ABELIA K202

| 1/202             |                    |
|-------------------|--------------------|
| Age:              | 1-6 Yea            |
| Height:           | 1m                 |
| Free Fall Height: | 0.8m               |
| Area:             | 12.1m <sup>2</sup> |
| Grass Mat:        | 10 mats            |
| Edge Length:      | 14.7m              |
|                   |                    |

















# VERBENA **FSCURVIN**

4,60 m







### CALADIUM K411

| Age:              | 3-15 Years         |
|-------------------|--------------------|
| Height:           | 0.8m               |
| Free Fall Height: | 0.46m              |
| Area:             | 5.83m <sup>2</sup> |
| Grass Mat:        | 4 mats             |
| Edge Length:      | 8.64m              |
|                   |                    |



## COLEUS K412

| 8-15 Years      |
|-----------------|
| FIJ TEal3       |
| ).8m            |
| ).46m           |
| 3m <sup>2</sup> |
| l mats          |
| 0.4m            |
|                 |





3-15 Years

0.8m 0.46m

10.3m<sup>2</sup>

9 mats

11.9m

ASTER

Age: Height: Free Fall Height:

K413

Area:

Grass Mat:

Edge Length:



## PURSLANE K431

| Age:              | - |
|--------