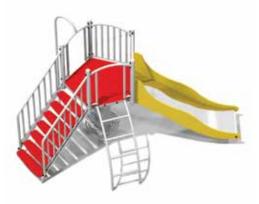

: Edge Length:

3-15 Years 2.36m 1.26m 19.9m<sup>2</sup> 20 mats 17.2m





# CHERRY GM41502 Ag H Fr

| Age:              | 3-15 Years         |
|-------------------|--------------------|
| Height:           | 2.35m              |
| Free Fall Height: | 1.26m              |
| Area:             | 32.1m <sup>2</sup> |
| Grass Mat:        | 31 mats            |
| Edge Length:      | 22.8m              |





# KIWI GM41501

| Age:              | 3-15 Years         |
|-------------------|--------------------|
| Height:           | 2.36m              |
| Free Fall Height: | 1.26m              |
| Area:             | 26.2m <sup>2</sup> |
| Grass Mat:        | 25 mats            |
| Edge Length:      | 19.9m              |
|                   |                    |

# 3,97 m 2,47 m 5,39 m 7,47 m



# GRANNY SMITH GM41602 Years

|                   | 0 4 5 1 4 |
|-------------------|-----------|
| Age:              | 3-15 Yea  |
| Height:           | 2.36m     |
| Free Fall Height: | 1.26m     |
| Area:             | 32.2m²    |
| Grass Mat:        | 30 mats   |
| Edge Length:      | 23m       |
|                   |           |





# PEAR GM41601

| Age:              | 3-15 Years         |
|-------------------|--------------------|
| Height:           | 2.43m              |
| Free Fall Height: | 1.26m              |
| Area:             | 38.2m <sup>2</sup> |
| Grass Mat:        | 33 mats            |
| Edge Length:      | 24.9m              |
|                   |                    |





# BANANA GM42609-2

| 0101-2009-2            |                    |
|-----------------------