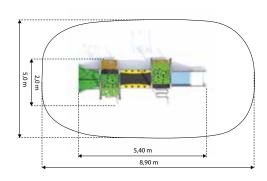

# PIPER K511

| Age:              |
|-------------------|
| Height:           |
| Free Fall Height: |
| Area:             |
| Grass Mat:        |
| Edge Length:      |

2-8 Years 2.4m : 0.9m 28m<sup>2</sup> 25 mats 20.3m