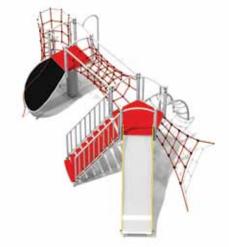

# CLIMBINGPLAY

# NETS are a fantastic play piece for all ages . Being transparent in design, gives a heightened sense of space and openness at all heights meaning that children can sense the challenge of free climbing at a height that they are comfortable.