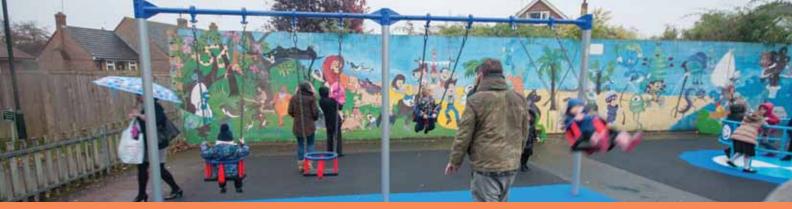

# **CASE STUDY:** STRENSALL PLAY AREA

# **Project Background**

Strensall with Towthorpe Parish Council were looking to give their existing play area a complete revamp with new surfacing and play equipment. The previous site was filled with timber equipment which youths set fire to a lot. They had a ROSPA report come through and realised enough was enough and they needed to get a new playground sorted for the community.

Set their targets for the play area to be finished before the end of term, ahead of the summer holidays, which was happily achieved. No issues on site during installation, and great communication throughout the whole process.

# **Our Solution**

We designed an exciting play area with a combination of multiplay units, moving items and trim trail that allow children to interact and play together. We adapted some of the play equipment to be in more natural colours and have wildlife graphics panels to keep in tune with the customer's vision.

A wildlife themed Kidabout was installed onto rubber mulch with a path leading up to it making it fully accessible for wheelchairs. There are 2 children in the community that need the help of wheelchairs and are in love with the wildlife Kidabout.

The only issue that we have is that the grass cutter can't come and mow the grass, as every time he arrives the site is filled with children playing!

Susan Nunn, Strensall with Towthorpe Parish Council