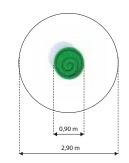

# ORB ROCKER

| IPT/              |                    |
|-------------------|--------------------|
| Age:              | 3+ Years           |
| Height:           | 0.8m               |
| Free Fall Height: | 0.8m               |
| Area:             | 13.3m <sup>2</sup> |
| Grass Mat:        | 13 mats            |
| Edge Length:      | 12.9m              |
|                   |                    |