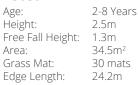

# PIPER K511

| Age:              |
|-------------------|
| Height:           |
| Free Fall Height: |
| Area:             |
| Grass Mat:        |
| Edge Length:      |

2-8 Years 2.4m : 0.9m 28m<sup>2</sup> 25 mats 20.3m