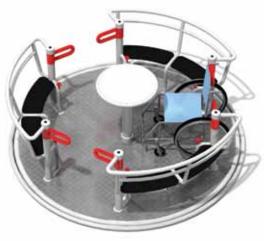

# FEATURE ITEM: KIDABOUT

The Kidabout is the flagship product of the Park Leisure play range, known for its durability and easy use.

Being flush mounted allows access for everyone, meaning it is an inviting unit that offers equal play for all ages and abilities.

Simplistic but effective in design, there is no need for specialist equipment or assistance to use the roundabout.

Handrail Colour

# **BESPOKE OPTIONS**

Customise your Kidabout by changing the colours of the handrails, base plates and rings. The HDPE seat back rest can be decorated with logos or childrens designs.

Seat Back

Anti-slip Base Colour Combinations