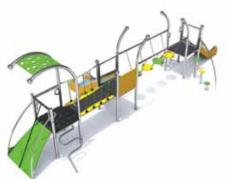

### CASSINIA K532

| Age:              | 3-15 Yea           |
|-------------------|--------------------|
| Height:           | 2.85m              |
| Free Fall Height: | 0.9m               |
| Area:             | 61.8m <sup>2</sup> |
| Grass Mat:        | 60 mats            |
| Edge Length:      | 32.2m              |
|                   |                    |