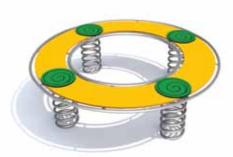

## WHIRLPOOL GM0621

| Age:              | 2+ Years |
|-------------------|----------|
| Height:           | 0.79m    |
| Free Fall Height: | 0.79m    |
| Area:             | 32.9m²   |
| Grass Mat:        | 32 mats  |
| Edge Length:      | 20.3m    |