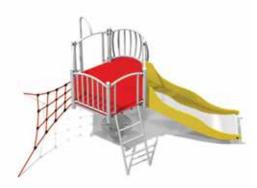

# PIPER K511

| Age:              |
|-------------------|
| Height:           |
| Free Fall Height: |
| Area:             |
| Grass Mat:        |
| Edge Length:      |

2-8 Years 2.4m : 0.9m 28m<sup>2</sup> 25 mats 20.3m