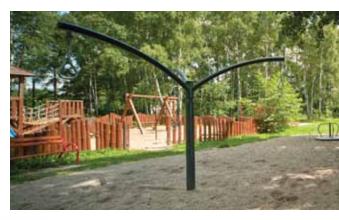

ight:           | 2.4m             |
| Free Fall Height: | 1.5m             |
| Area:             | 21m <sup>2</sup> |
| Grass Mat:        | 14 mats          |
| Edge Length:      | 20m              |



1.77m

### 1 SEAT STANDARD SWING 2518 - Single Cradle Seat 2519 - Single Flat Seat

| 2+ Years           |
|--------------------|
| 2.4m               |
| 1.5m               |
| 10.5m <sup>2</sup> |
| 7 mats             |
| 17m                |
|                    |



## **GRAVITY PULL**

| Age:              | 8+ Years           |
|-------------------|--------------------|
| Height:           | 2.5m               |
| Free Fall Height: | 1.84m              |
| Area:             | 50.3m <sup>2</sup> |
| Grass Mat:        | 44 mats            |
| Edge Length:      | 25.1m              |









GRAVITY PULL 3 GM0713

GRAVITY PULL 4 GM0714





CORKSCREW 2 GM0722



CORKSCREW 3 GM0723

## CORKSCREW

GM0712

| 6+ Years           |
|--------------------|
| 2.5m               |
| 0.42m              |
| 71.6m <sup>2</sup> |
| 61 mats            |
| 30m                |
|                    |

**GRAVITY PULL 2** 

### **SKY RIDER 20M** GM2001-20

| Age:              | 4+ Years           |
|-------------------|--------------------|
| Height:           | 4.13m              |
| Free Fall Height: | 1.58m              |
| Area:             | 97.1m <sup>2</sup> |
| Grass Mat:        | 34 mats            |
| Edge Length:      | 56.4m              |

### **SKY RIDER 25M** GM2001-25

Area: 117.2m<sup>2</sup> 38 mats Grass Mat: Edge Length: 66.4m

### **SKY RIDER 30M** GM-2001-30

Area: Gr