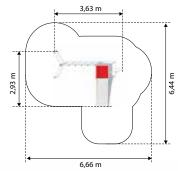

### HEVELLYN GM0701-T

| Age:              | 3-15 Years         |
|-------------------|--------------------|
| Height:           | 2.02m              |
| Free Fall Height: | 1.3m               |
| Area:             | 16.6m <sup>2</sup> |
| Grass Mat:        | 18 mats            |
| Edge Length:      | 14.5m              |