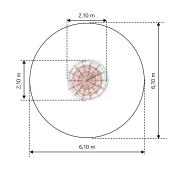

# BEN NEVIS W104

| Age:              | 3-15 Years         |
|-------------------|--------------------|
| Height:           | 3.5m               |
| Free Fall Height: | 2.55m              |
| Area:             | 32.8m <sup>2</sup> |
| Grass Mat:        | 24 mats            |
| Edge Length:      | 21.5m              |
|                   |                    |

# SNOWDON W105

| Age:              | 6-16 Years         |
|-------------------|--------------------|
| Height:           | 3m                 |
| Free Fall Height: | 3m                 |
| Area:             | 76.1m <sup>2</sup> |
| Grass Mat:        | 55 mats            |
| Edge Length:      | 34.3m              |
|                   |                    |

# SCAFELL PIKE W103

CLIMBING

| Age:              | 3-15 Years         |
|-------------------|--------------------|
| Height:           | 3m                 |
| Free Fall Height: | 2.1m               |
| Area:             | 27.2m <sup>2</sup> |
| Grass Mat:        | 24 mats            |
| Edge Length:      | 19.5m              |