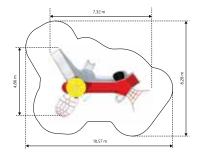

## ORCHID K521

| K321              |                     |
|-------------------|---------------------|
| Age:              | 3-15 Years          |
| Height:           | 2.85m               |
| Free Fall Height: | 0.9m                |
| Area:             | 40.1 m <sup>2</sup> |
| Grass Mat:        | 30 mats             |
| Edge Length:      | 24m                 |
|                   |                     |