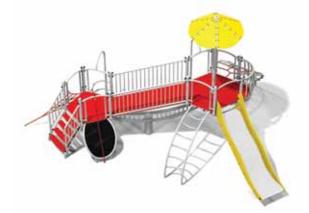

## ORCHID K521

| K321              |                     |
|-------------------|---------------------|
| Age:              | 3-15 Years          |
| Height:           | 2.85m               |
| Free Fall Height: | 0.9m                |
| Area:             | 40.1 m <sup>2</sup> |
| Grass Mat:        | 30 mats             |
| Edge Length:      | 24m                 |
|                   |                     |