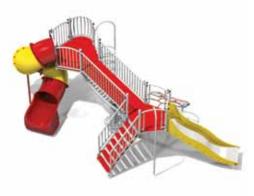

> |
| Grass Mat:        | 54 mats            |
| Edge Length:      | 32.1m              |
|                   |                    |





# **GALA** GM425605d

| 01014230030       |                    |
|-------------------|--------------------|
| Age:              | 3-15 Years         |
| Height:           | 3.95m              |
| Free Fall Height: | 1.44m              |
| Area:             | 58.7m <sup>2</sup> |
| Grass Mat:        | 57 mats            |
| Edge Length:      | 32.6m              |
|                   |                    |





# AVOCADO GM42607

| Age:              | 3-1 |
|-------------------|-----|
| Height:           | 3.1 |
| Free Fall Height: | 1.9 |
| Area:             | 55  |
| Grass Mat:        | 51  |
| Edge Length:      | 30  |
|                   |     |









### PINEAPPLE GM424402-T

Age: Height: Free Fall Height: Area: Grass Mat: Edge Length:

2m 36.4m<sup>2</sup>

36 mats

24m





# **DRAGON FRUIT** GM444401-T

| Age:              | 3-15 Years         |
|-------------------|--------------------|
| Height:           | 3.22m              |
| Free Fall Height: | 2m                 |
| Area:             | 57.7m <sup>2</sup> |
| Grass Mat:        | 48 mats            |
| Edge Length:      | 31m                |
|                   |                    |





# **GUAVA** GM3400

| Age:              | 3-15 Years         |
|-------------------|--------------------|
| Height:           | 2.16m              |
| Free Fall Height: | 1.65m              |
| Area:             | 27.6m <sup>2</sup> |
| Grass Mat:        | 30 mats            |
| Edge Len