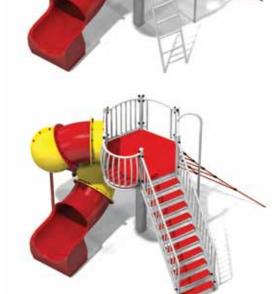

# PANORAMA

# UNIQUE, sophisticated design that uses high quality stainless steel to achieve a timeless look and aesthetics that fit within natural and urban landscapes.

7