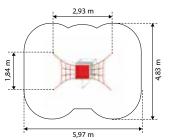

| IP05              |                    |
|-------------------|--------------------|
| Age:              | All Ages           |
| Height:           | 0.8m               |
| Free Fall Height: | 0.8m               |
| Area:             | 4.33m <sup>2</sup> |
| Grass Mat:        | 2 mats             |
| Edge Length:      | 7.4m               |
|                   |                    |