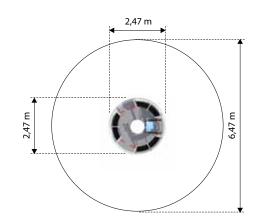

# ACCESSIBLE

# HIMALAYAS GM495506

| Age:              | All Ages Years    |
|-------------------|-------------------|
| Height:           | 3.16m             |
| Free Fall Height: | 2m                |
| Area:             | 177m <sup>2</sup> |
| Grass Mat:        | 142 mats          |
| Edge Length:      | 60.1m             |
|                   |                   |