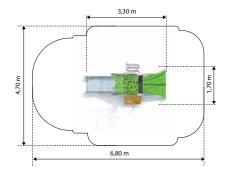

### FLY TRAP K512

| K512              |           |
|-------------------|-----------|
| Age:              | 2-8 Years |
| Height:           | 2.8m      |
| Free Fall Height: | 0.9m      |
| Area:             | 28m²      |
| Grass Mat:        | 25 mats   |
| Edge Length:      | 20.3m     |
|                   |           |