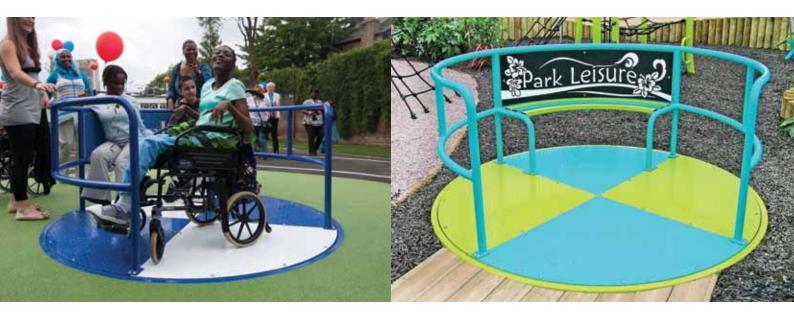

# FEATURE ITEM: KIDABOUT

The Kidabout is the flagship product of the Park Leisure play range, known for its durability and easy use.

Being flush mounted allows access for everyone, meaning it is an inviting unit that offers equal play for all ages and abilities.

Simplistic but effective in design, there is no need for specialist equipment or assistance to use the roundabout.

Handrail Colour

A wildlife themed Kidabout was installed onto rubber mulch with a path leading up to it making it fully accessible for wheelchairs. There are 2 children in the community that need the help of wheelchairs and are in love with the wildlife Kidabout.