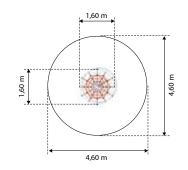

up> |
| Grass Mat:        | 55 mats            |
| Edge Length:      | 34.3m              |
|                   |                    |

# SCAFELL PIKE W103

CLIMBING

| Age:              | 3-15 Years         |
|-------------------|--------------------|
| Height:           | 3m                 |
| Free Fall Height: | 2.1m               |
| Area:             | 27.2m <sup>2</sup> |
| Grass Mat:        | 24 mats            |
| Edge Length:      | 19.5m              |







### HEVELLYN GM0701-T

| Age:              | 3-15 Years         |
|-------------------|--------------------|
| Height:           | 2.02m              |
| Free Fall Height: | 1.3m               |
| Area:             | 16.6m <sup>2</sup> |
| Grass Mat:        | 18 mats            |
| Edge Length:      | 14.5m              |







### SKIDDAW W101

| Age:              | 3-15 Years         |
|-------------------|--------------------|
| Height:           | 2m                 |
| Free Fall Height: | 1.5m               |
| Area:             | 22.2m <sup>2</sup> |
| Grass Mat:        | 20 mats            |
| Edge Length:      | 17.5m              |
|                   |                    |







| Age:              | 3-15 Years         |
|-------------------|--------------------|
| Height:           | 2.7m               |
| Free Fall Height: | 1.9m               |
| Area:             | 30.5m <sup>2</sup> |
| Grass Mat:        | 24 mats            |
| Edge Length:      | 20.7m              |
|                   |                    |

### TRYFAN GM40003-T







# ACTIVEPLAY

**SWINGS** PAGE 40



SEE-SAWS PAGE 43