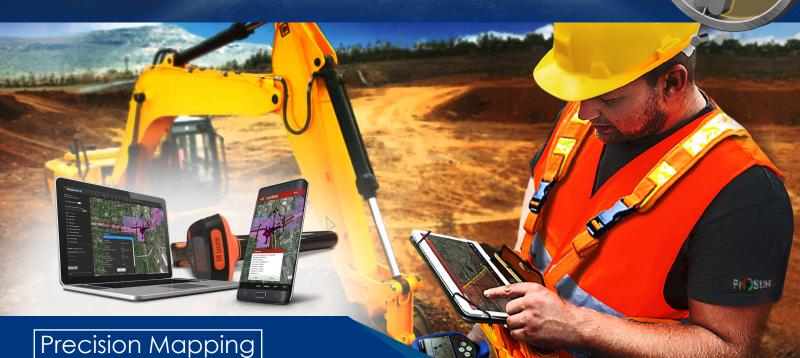

## ProStar Geocorp® Precision Mapping Solutions®

**ProStar's precision mapping solutions** provide unprecedented geospatial intelligence, location precision, and transparency. ProStar's flagship Cloud and Mobile solutions are Transparent Earth® and PointMan® designed to improve the construction, maintenance and repair of underground infrastructure and to better protect the worker, the public and the environment.

## Transparent Earth®

- Microsoft Azure Cloud Solution
- Easy To Use Dashboard
- Sync Mobile Data in Real time
- Powerful GIS Toolset Included
- Role-Based Access

## PointMan®

- Connect GPS and Locate Tools
- Capture X,Y & Z Automatically
- Zero Post Processing
- Export SHP, CSV, KMZ, PDF & Photo
- Utilize Google, Bing & OpenStreetMap