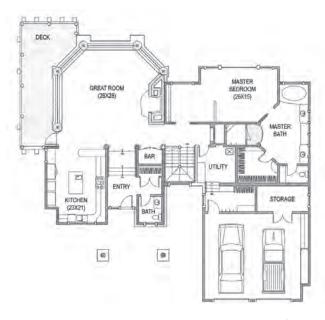

## ARTISTE | The Entertainer

MAIN | level

**Square Footage:** 4,800

Location: Whitefish, Montana

**Bedrooms / Baths:** 4 / 5

**Built:** 2003

Services by Edgewood: Master Site/Project Planning, Architectural

Design/Structural Engineering, Interior and Lighting Design, Delivery, On-site Installation of Edgewood's Custom Weathertight Materials

Package

Materials Package Details: Custom Full Log Package consisting of mas-

sive 16" ave. diameter log roof structure. Log

bucks.

Special Features: (2) Edgewood proprietary engineered

architectural Glass Forest®