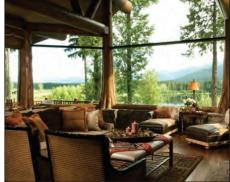

## ARTISTE | The Entertainer

Designed for discriminating chefs and the constant entertainer, Artiste features commercial kitchen appliances and an abundance of a friendly gathering space. With two Glass Forests\* framing breathtaking views and a deck large enough to hold a small party, your guests won't want to leave... Conveniently, enough bedroom space is provided for them on the lower level.

Client Wants: To capture the view from every room. Provide a serene environment within the home, indicative of the surrounding outdoors. A large kitchen area with room to entertain.