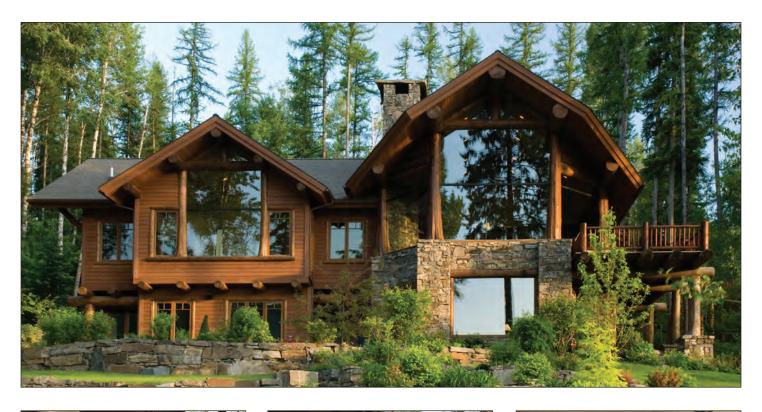

## ARTISTE | The Entertainer

Designed for discriminating chefs and the constant entertainer, Artiste features commercial kitchen appliances and an abundance of a friendly gathering space. With two Glass Forests\* framing breathtaking views and a deck large enough to hold a small party, your guests won't want to leave... Conveniently, enough bedroom space is provided for them on the lower level.

Client Wants: To capture the view from every room. Provide a serene environment within the home, indicative of the surrounding outdoors. A large kitchen area with room to entertain.

## ARTISTE | The Entertainer

MAIN | level

**Square Footage:** 4,800

Location: Whitefish, Montana

**Bedrooms / Baths:** 4 / 5

**Built:** 2003

Services by Edgewood: Master Site/Project Planning, Architectural

Design/Structural Engineering, Interior and Lighting Design, Delivery, On-site Installation of Edgewood's Custom Weathertight Materials

Package

Materials Package Details: Custom Full Log Package consisting of mas-

sive 16" ave. diameter log roof structure. Log

bucks.

Special Features: (2) Edgewood proprietary engineered

architectural Glass Forest®