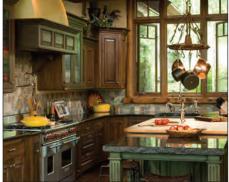

## ARTISTE | The Entertainer

Designed for discriminating chefs and the constant entertainer, Artiste features commercial kitchen appliances and an abundance of a friendly gathering space. With two Glass Forests\* framing breathtaking views and a deck large enough to hold a small party, your guests won't want to leave... Conveniently, enough bedroom space is provided for them on the lower level.

Client Wants: To capture the view from every room. Provide a serene environment within the home, indicative of the surrounding outdoors. A large kitchen area with room to entertain.