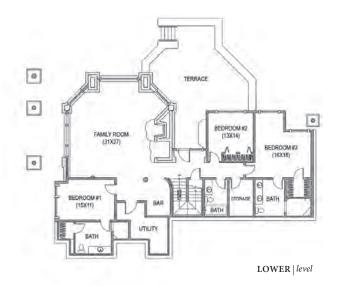

## ARTISTE | The Entertainer

Designed for discriminating chefs and the constant entertainer, Artiste features commercial kitchen appliances and an abundance of a friendly gathering space. With two Glass Forests\* framing breathtaking views and a deck large enough to hold a small party, your guests won't want to leave... Conveniently, enough bedroom space is provided for them on the lower level.