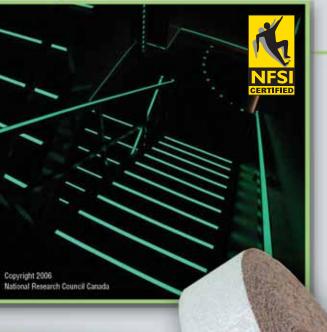

## GLO BRITE® SafeTY Track® PHOTOLUMINESCENT Non-SLIP

his is the ultimate non-slip egress tape. Sudden power outages or natural disasters can increase the potential for panic, as well as the risk of injuries caused by slips and falls. Glo Brite®/Safety Track® is the perfect safety grade glow-in-the-dark solution for marking stairs and corridors that are part of the emergency egress route. Manufactured with the same aggressive adhesive system as our other safety tape products, Glo Brite®/Safety Track® Photoluminescent Non-slip will adhere to most

> clean, dry, oil-free surfaces. Make this anti-slip/ photoluminescent product part of your low-location egress system.

- Meets rigid ASTM and NYC (MEA # 235-05-M) standards
- Aggressive adhesive system to fit the application demands
- Complies with all safety grade photoluminescent domestic and international standards
- For use on painted wood, metal, sealed concrete and most nonporous surfaces
- NFSI National Flooring Safety Institute certified for "high traction"