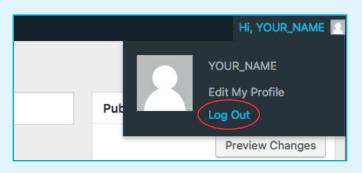

# 9. LOG OUT

To log out, go to your name in the top right hand side of the menu panel across the top of your screen and click 'Log Out'.