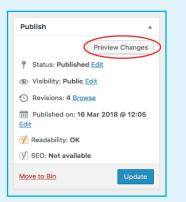

# Publish Image: Comparison of the second se

5. PREVIEW YOUR CHANGES

If you want to preview your changes before putting them live, you can do so by clicking on the 'Preview Changes' button. You can also change the visibility of the page to Private or Password protected.