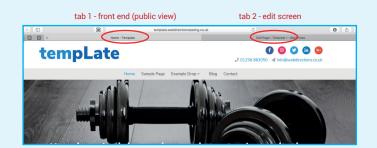

# 7. VIEWING YOUR CHANGES

Go to yourdomainname in the top left of the menu panel across the top of your screen. Click 'Visit Site' or 'View Page'.

8 We recommend you have two browser tabs open when editing your website. One for the edit screen, and one for the front end of the website. If you get lost, you can return to the edit screen by going back to www.yourdomainname.com/wp-admin.