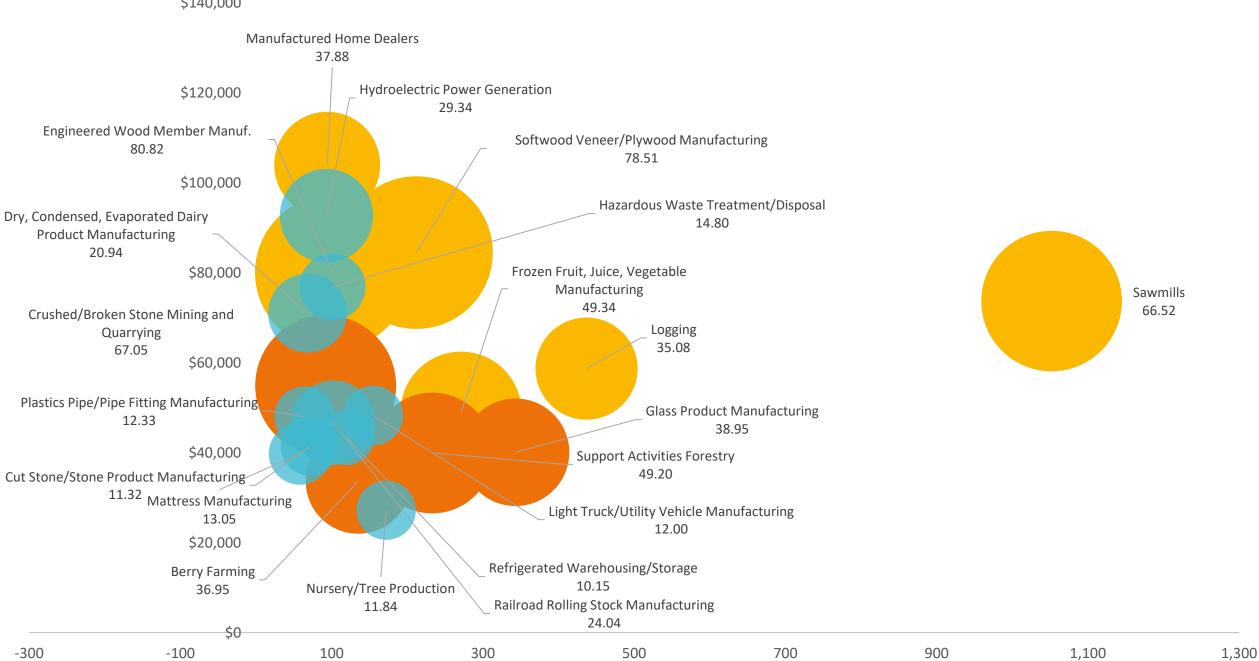

### Highest Industry LQ

Above 10.0

| Industry                                          | Emp   | Avg Ann<br>Wages | LQ     | Total New<br>Demand |
|---------------------------------------------------|-------|------------------|--------|---------------------|
| Shellfish Farming                                 | 484   | \$34,003         | 158.28 | 610                 |
| Other Food Crops Grown Under Cover                | 858   | \$29,491         | 36.68  | 1,143               |
| Seafood Product Preparation and Packaging         | 1,294 | \$35,737         | 27.62  | 1,296               |
| Forest Nurseries and Gathering of Forest Products | 86    | \$66,431         | 26.65  | 117                 |
| Softwood Veneer and Plywood Manufacturing         | 460   | \$70,036         | 24.32  | 468                 |
| Sawmills                                          | 2,027 | \$68,106         | 18.26  | 2,184               |
| Shellfish Fishing                                 | 396   | \$44,002         | 17.51  | 365                 |
| Finfish Farming and Fish Hatcheries               | 78    | \$51,065         | 15.04  | 100                 |
| Logging                                           | 1,239 | \$59,963         | 14.18  | 1,092               |
| American Indian Tribal Governments                | 1,989 | \$50,883         | 13.82  | 2,013               |
| Support Activities for Forestry                   | 429   | \$41,087         | 12.89  | 486                 |
| Crushed and Broken Stone Mining and Quarrying     | 117   | \$51,583         | 12.07  | 108                 |
| Engineered Wood Member Manufacturing              | 101   | \$79,904         | 11.55  | 107                 |
| Casinos (except Casino Hotels)                    | 2,606 | \$39,319         | 11.02  | 4,004               |
| Administration of Education Programs              | 957   | \$71,419         | 10.41  | 947                 |
| Administration of Human Resource Programs         | 5,170 | \$67,285         | 10.26  | 5,043               |