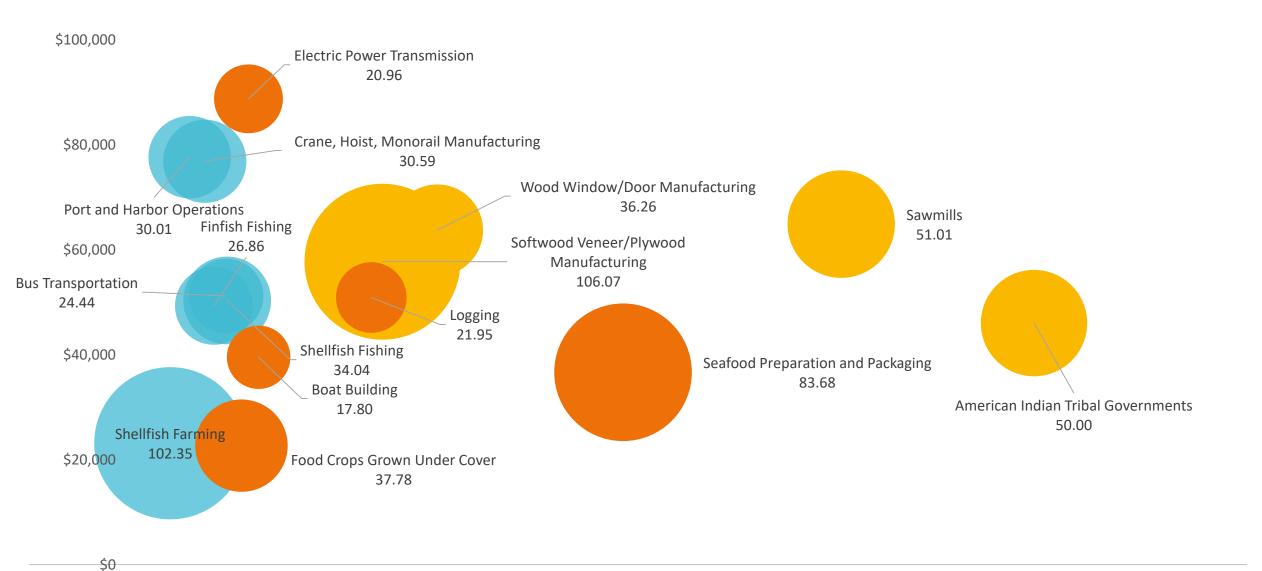

### Highest Industry LQ

Above 10.0

| Industry                                          | Emp   | Avg Ann<br>Wages | LQ     | Total New<br>Demand |
|---------------------------------------------------|-------|------------------|--------|---------------------|
| Shellfish Farming                                 | 484   | \$34,003         | 158.28 | 610                 |
| Other Food Crops Grown Under Cover                | 858   | \$29,491         | 36.68  | 1,143               |
| Seafood Product Preparation and Packaging         | 1,294 | \$35,737         | 27.62  | 1,296               |
| Forest Nurseries and Gathering of Forest Products | 86    | \$66,431         | 26.65  | 117                 |
| Softwood Veneer and Plywood Manufacturing         | 460   | \$70,036         | 24.32  | 468                 |
| Sawmills                                          | 2,027 | \$68,106         | 18.26  | 2,184               |
| Shellfish Fishing                                 | 396   | \$44,002         | 17.51  | 365                 |
| Finfish Farming and Fish Hatcheries               | 78    | \$51,065         | 15.04  | 100                 |
| Logging                                           | 1,239 | \$59,963         | 14.18  | 1,092               |
| American Indian Tribal Governments                | 1,989 | \$50,883         | 13.82  | 2,013               |
| Support Activities for Forestry                   | 429   | \$41,087         | 12.89  | 486                 |
| Crushed and Broken Stone Mining and Quarrying     | 117   | \$51,583         | 12.07  | 108                 |
| Engineered Wood Member Manufacturing              | 101   | \$79,904         | 11.55  | 107                 |
| Casinos (except Casino Hotels)                    | 2,606 | \$39,319         | 11.02  | 4,004               |
| Administration of Education Programs              | 957   | \$71,419         | 10.41  | 947                 |
| Administration of Human Resource Programs         | 5,170 | \$67,285         | 10.26  | 5,043               |