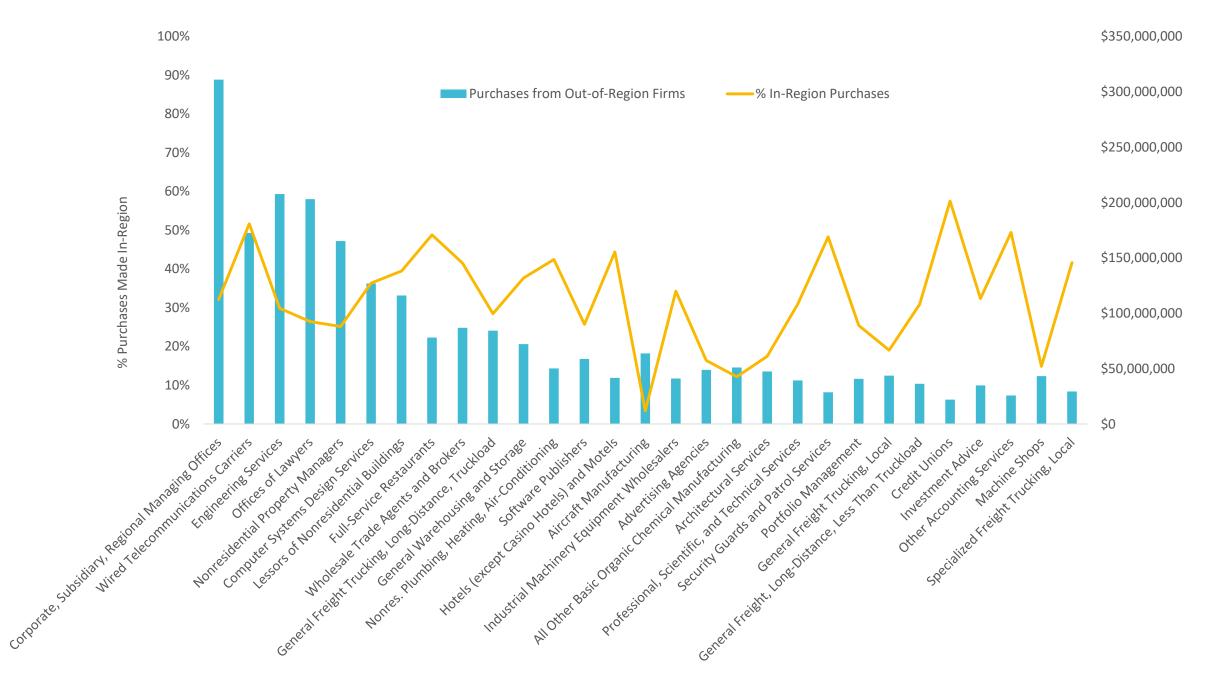

age   |
|------------------------------------------------|----------------------|
| Brewer's Assistants                            | \$22.00              |
| Sales Representives                            | \$25.00 + commission |
| Light Truck Drivers                            | \$17.64              |
| Hand Laborers/Freight, Stock & Material Movers | \$15.84              |

#### **In-Region Suppliers**

- Metal Can Manufacturing
- Glass Container Manufacturing
- Grain Wholesalers

#### <u>In-Region Buyers</u>

- Restaurants
- Drinking Establishments
- Grocers



Brewery in Tumwater, WA
Established 2019
# of employees: est. 10
Estimated annual sales: \$5 million
6,000 sq. ft. facility



Brewery in Aberdeen, WA
Established 2019
# of employees: est. 5
Owner used GoFundMe to raise capital