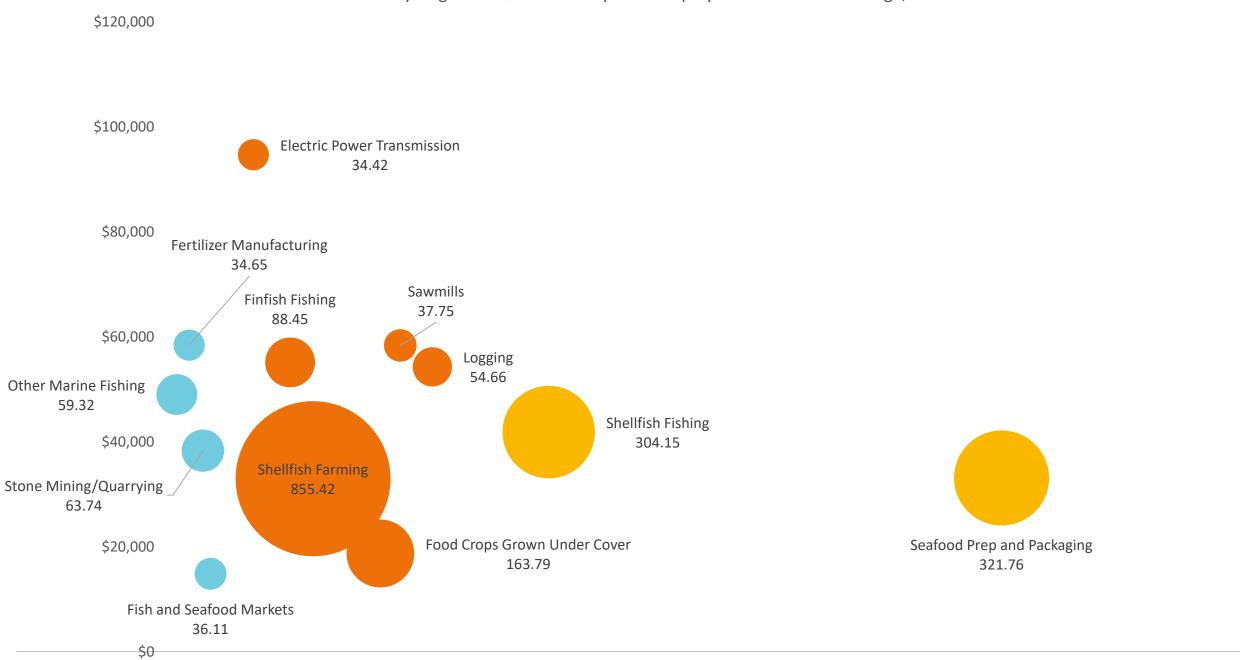

### Highest Industry LQ

Above 10.0

| Industry                                          | Emp   | Avg Ann<br>Wages | LQ     | Total New<br>Demand |
|---------------------------------------------------|-------|------------------|--------|---------------------|
| Shellfish Farming                                 | 484   | \$34,003         | 158.28 | 610                 |
| Other Food Crops Grown Under Cover                | 858   | \$29,491         | 36.68  | 1,143               |
| Seafood Product Preparation and Packaging         | 1,294 | \$35,737         | 27.62  | 1,296               |
| Forest Nurseries and Gathering of Forest Products | 86    | \$66,431         | 26.65  | 117                 |
| Softwood Veneer and Plywood Manufacturing         | 460   | \$70,036         | 24.32  | 468                 |
| Sawmills                                          | 2,027 | \$68,106         | 18.26  | 2,184               |
| Shellfish Fishing                                 | 396   | \$44,002         | 17.51  | 365                 |
| Finfish Farming and Fish Hatcheries               | 78    | \$51,065         | 15.04  | 100                 |
| Logging                                           | 1,239 | \$59,963         | 14.18  | 1,092               |
| American Indian Tribal Governments                | 1,989 | \$50,883         | 13.82  | 2,013               |
| Support Activities for Forestry                   | 429   | \$41,087         | 12.89  | 486                 |
| Crushed and Broken Stone Mining and Quarrying     | 117   | \$51,583         | 12.07  | 108                 |
| Engineered Wood Member Manufacturing              | 101   | \$79,904         | 11.55  | 107                 |
| Casinos (except Casino Hotels)                    | 2,606 | \$39,319         | 11.02  | 4,004               |
| Administration of Education Programs              | 957   | \$71,419         | 10.41  | 947                 |
| Administration of Human Resource Programs         | 5,170 | \$67,285         | 10.26  | 5,043               |