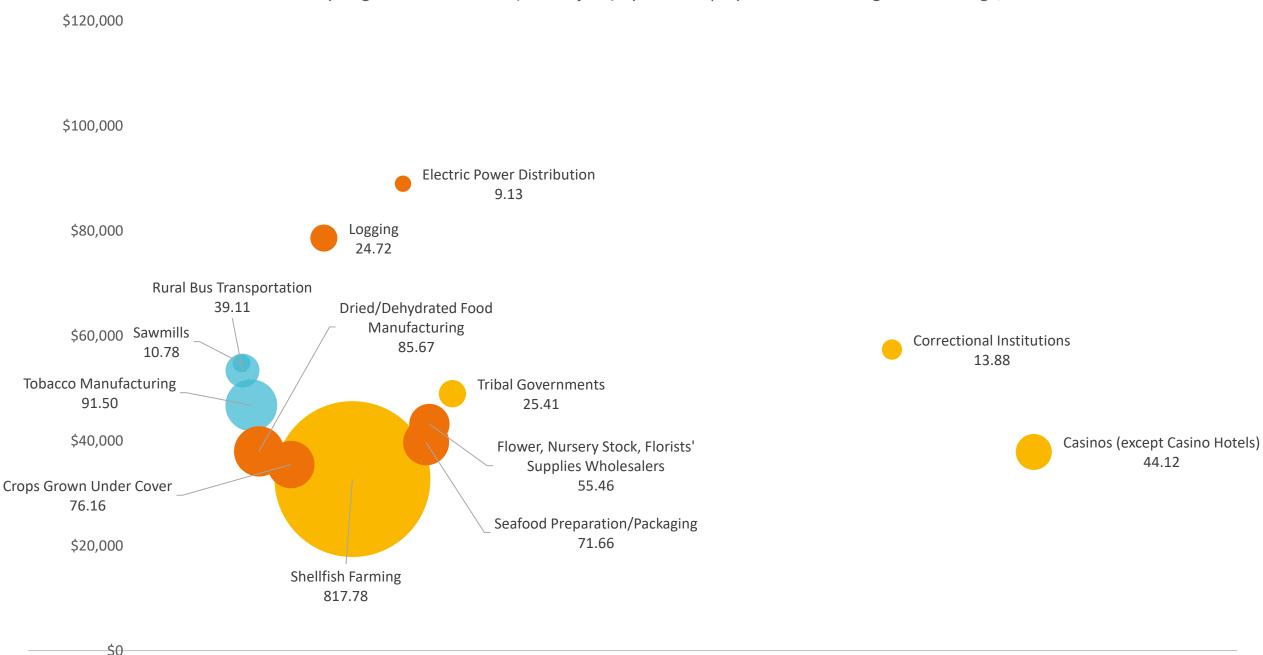

### Highest Industry LQ

Above 10.0

| Industry                                          | Emp   | Avg Ann<br>Wages | LQ     | Total New<br>Demand |
|---------------------------------------------------|-------|------------------|--------|---------------------|
| Shellfish Farming                                 | 484   | \$34,003         | 158.28 | 610                 |
| Other Food Crops Grown Under Cover                | 858   | \$29,491         | 36.68  | 1,143               |
| Seafood Product Preparation and Packaging         | 1,294 | \$35,737         | 27.62  | 1,296               |
| Forest Nurseries and Gathering of Forest Products | 86    | \$66,431         | 26.65  | 117                 |
| Softwood Veneer and Plywood Manufacturing         | 460   | \$70,036         | 24.32  | 468                 |
| Sawmills                                          | 2,027 | \$68,106         | 18.26  | 2,184               |
| Shellfish Fishing                                 | 396   | \$44,002         | 17.51  | 365                 |
| Finfish Farming and Fish Hatcheries               | 78    | \$51,065         | 15.04  | 100                 |
| Logging                                           | 1,239 | \$59,963         | 14.18  | 1,092               |
| American Indian Tribal Governments                | 1,989 | \$50,883         | 13.82  | 2,013               |
| Support Activities for Forestry                   | 429   | \$41,087         | 12.89  | 486                 |
| Crushed and Broken Stone Mining and Quarrying     | 117   | \$51,583         | 12.07  | 108                 |
| Engineered Wood Member Manufacturing              | 101   | \$79,904         | 11.55  | 107                 |
| Casinos (except Casino Hotels)                    | 2,606 | \$39,319         | 11.02  | 4,004               |
| Administration of Education Programs              | 957   | \$71,419         | 10.41  | 947                 |
| Administration of Human Resource Programs         | 5,170 | \$67,285         | 10.26  | 5,043               |