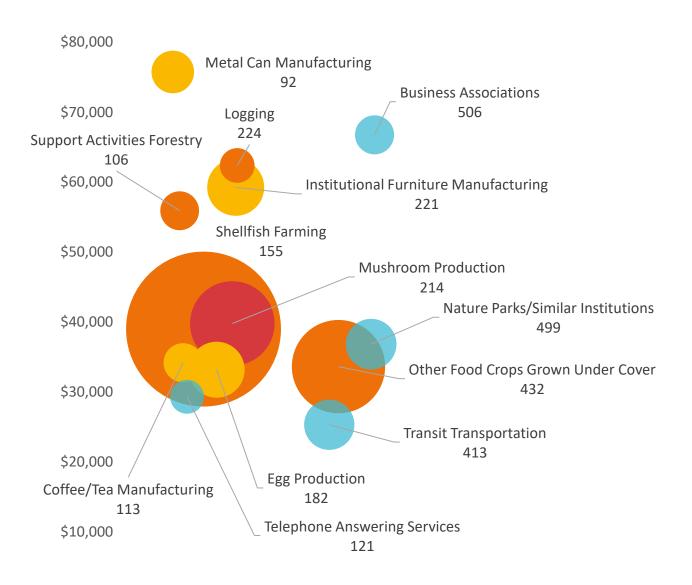

# Highest AAR % growth: 2014-19

+/- 100 jobs +/- \$30K wage Positive job forecast

| Lo di salam.                                                     | Faral | Avg Ann   |            | Avg Ann % Chg | Total New |
|------------------------------------------------------------------|-------|-----------|------------|---------------|-----------|
| Industry                                                         | Empl  |           | Emp Growth | in Empl       | Demand    |
| Toilet Preparation Manufacturing                                 | 114   | \$49,986  |            | 123.4%        | 115       |
| Other Food Crops Grown Under Cover                               | 858   | \$29,491  |            | 86.0%         | 1,143     |
| Administration of Veterans' Affairs                              | 139   | \$56,458  | 129        | 69.2%         | 127       |
| Motion Picture and Video Production                              | 324   | \$43,760  | 273        | 44.6%         | 390       |
| Payroll Services                                                 | 256   | \$39,342  | 214        | 43.8%         | 293       |
| Other Nonresidential Building Equipment Contractors              | 130   | \$86,259  | 109        | 43.3%         | 162       |
| Facilities Support Services                                      | 661   | \$62,055  | 544        | 41.2%         | 915       |
| Mattress Manufacturing                                           | 130   | \$43,360  | 97         | 31.8%         | 132       |
| Engineered Wood Member (except Truss) Manufacturing              | 101   | \$79,904  | 75         | 31.6%         | 107       |
| Tobacco Manufacturing                                            | 103   | \$46,894  | 76         | 30.7%         | 52        |
| All Other Miscellaneous Schools and Instruction                  | 644   | \$66,758  | 454        | 27.6%         | 1,002     |
| Roofing, Siding, and Insulation Material Merchant Wholesalers    | 103   | \$74,737  | 72         | 27.1%         | 120       |
| Metal Can Manufacturing                                          | 92    | \$75,729  | 63         | 26.0%         | 97        |
| Internet Publishing and Broadcasting and Web Search Portals      | 224   | \$129,510 | 151        | 25.2%         | 355       |
| Specialized Freight (except Used Goods) Trucking, Long-Distance  | 127   | \$50,690  | 84         | 24.2%         | 139       |
| Blood and Organ Banks                                            | 102   | \$47,383  | 66         | 23.5%         | 142       |
| Breweries                                                        | 274   | \$29,871  | 171        | 21.8%         | 360       |
| Wood Window and Door Manufacturing                               | 322   | \$62,514  | 198        | 21.0%         | 299       |
| Office Administrative Services                                   | 820   | \$68,457  | 491        | 20.0%         | 1,062     |
| Custom Computer Programming Services                             | 416   | \$97,816  | 246        | 19.5%         | 448       |
| Industrial Building Construction                                 | 138   | \$89,939  | 81         | 19.5%         | 156       |
| Nonresidential Glass and Glazing Contractors                     | 148   | \$73,404  | 87         | 19.4%         | 184       |
| Other Social Advocacy Organizations                              | 217   | \$47,514  | 128        | 19.3%         | 277       |
| Meat Processed from Carcasses                                    | 111   | \$35,943  | 65         | 19.3%         | 134       |
| Computer Systems Design Services                                 | 1,180 | \$102,030 | 656        | 17.6%         | 1,265     |
| Residential Poured Concrete Foundation and Structure Contractors | 133   | \$34,930  | 74         | 17.5%         | 163       |
| Psychiatric and Substance Abuse Hospitals                        | 267   | \$48,268  |            | 17.5%         | 231       |