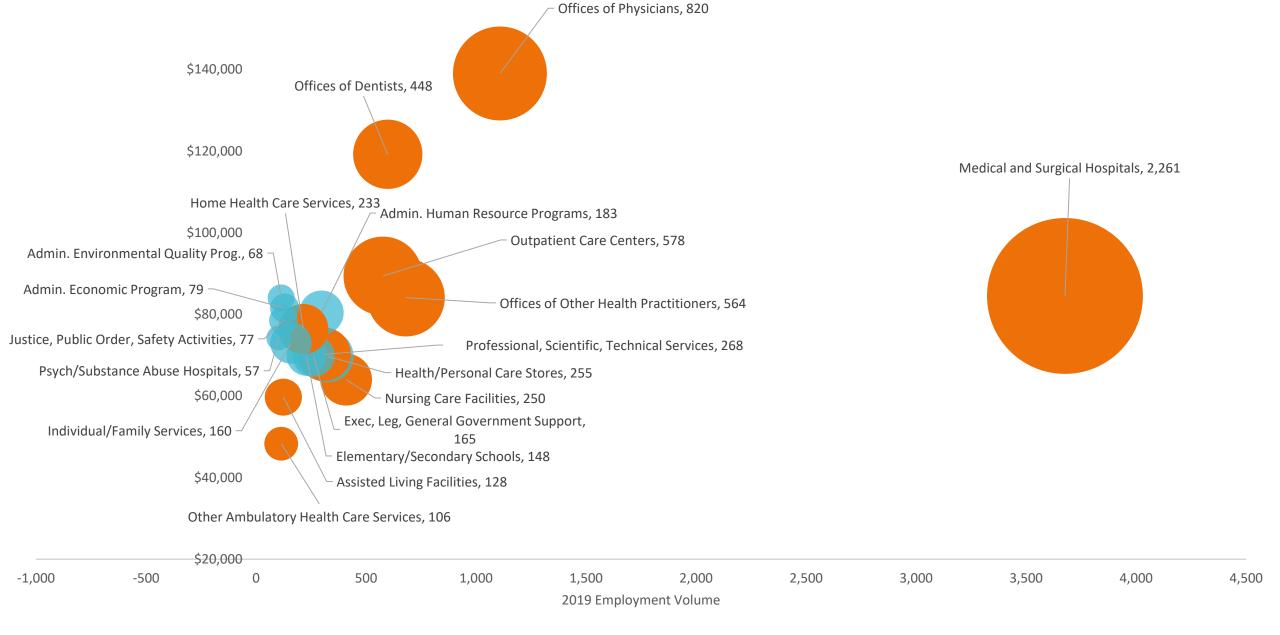

|
| Support Activities for Forestry                   | 429   | \$41,087         | 12.89  | 486                 |
| Crushed and Broken Stone Mining and Quarrying     | 117   | \$51,583         | 12.07  | 108                 |
| Engineered Wood Member Manufacturing              | 101   | \$79,904         | 11.55  | 107                 |
| Casinos (except Casino Hotels)                    | 2,606 | \$39,319         | 11.02  | 4,004               |
| Administration of Education Programs              | 957   | \$71,419         | 10.41  | 947                 |
| Administration of Human Resource Programs         | 5,170 | \$67,285         | 10.26  | 5,043               |



-100



-100

1,000

-100

100

300



500

700

900

1,100

\$140,000









2,300

\$0







\$160,000



# Highest AAR % growth: 2014-19

+/- 100 jobs +/- \$30K wage Positive job forecast

| Lo di salam.                                                     | Faral | Avg Ann   |            | Avg Ann % Chg | Total New |
|------------------------------------------------------------------|-------|-----------|------------|---------------|-----------|
| Industry                                                         | Empl  |           | Emp Growth | in Empl       | Demand    |
| Toilet Preparation Manufacturing                                 | 114   | \$49,986  |            | 123.4%        | 115       |
| Other Food Crops Grown Under Cover                               | 858   | \$29,491  |            | 86.0%         | 1,143     |
| Administration of Veterans' Affairs