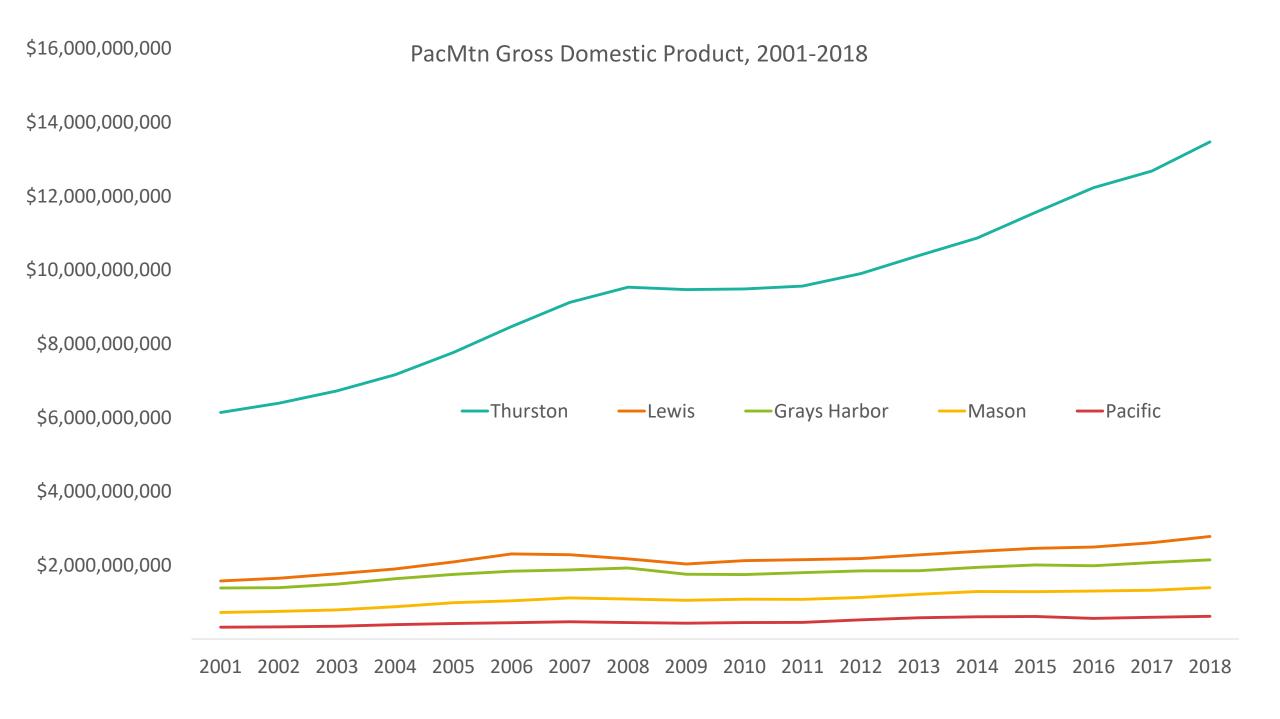

## PacMtn Industry Analysis Update

Economic Forecast Expo December 2019

### Adjustments

#### **2012 Industry Clusters**

- Food Manufacturing
- Wood Products
- Life Sciences
- Chemical Products
- IT/Telecommunication
- Tourism and Recreation

#### **2019 Industry Clusters**

- Food Manufacturing
- Wood Products
- Health Care
- Specialty Manufacturing/Logistics
- IT/Telecommunication
- Tourism and Recreation

# Approach Updates

- Industry and Workforce Tracks
- Real-Time Data Query Structures + Training
- Customized County Findings



### Highest Industry LQ

Above 10.0

| Industry                                          | Emp   | Avg Ann<br>Wages | LQ     | Total New<br>Demand |
|---------------------------------------------------|-------|------------------|--------|---------------------|
| Shellfish Farming                                 | 484   | \$34,003         | 158.28 | 610                 |
| Other Food Crops Grown Under Cover                | 858   | \$29,491         | 36.68  | 1,143               |
| Seafood Product Preparation and Packaging         | 1,294 | \$35,737         | 27.62  | 1,296               |
| Forest Nurseries and Gathering of Forest Products | 86    | \$66,431         | 26.65  | 117                 |
| Softwood Veneer and Plywood Manufacturing         | 460   | \$70,036         | 24.32  |