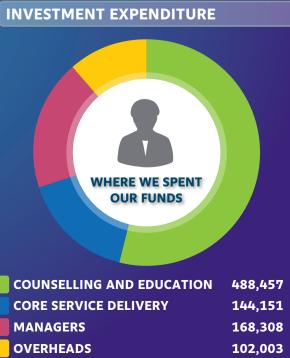

# **ECONOMIC ACTIVITY OF OUR COUNSELLING CLIENTS**

| <b>2</b> 34%      | EMPLOYED                                      |
|-------------------|-----------------------------------------------|
| <mark>≗</mark> 9% | STUDENT                                       |
| 📥 4%              | CARER                                         |
| ▲ 6%              | NA                                            |
| <b>48%</b>        | RECEIVING BENEFITS /<br>SICKNESS / INCAPACITY |
| INCOME            | EXPENDITURE                                   |