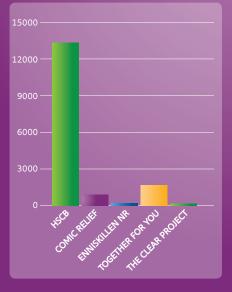

# **NEXUS SESSIONS DELIVERED**

Number of Counselling Sessions delivered per funder