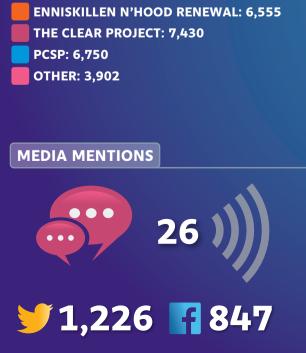

# **NEXUS SESSIONS DELIVERED**

Number of Counselling Sessions delivered per funder