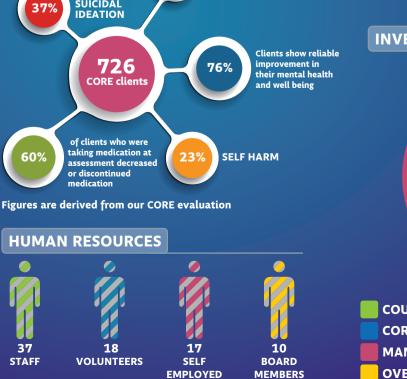

# AGE RANGE ATTENDING COUNSELLING

**ISSUES IDENTIFIED AT ASSESSMENT** 

5%

# SUICIDAL