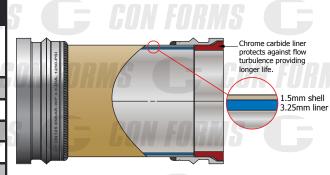

## 17/325

Features

**Specification** 

Complete System

Our longest lasting DN125/5 Twin-Wall™ System features a 3.25mm wear resistant pipe liner and 1.5mm steel shell, with the ends having a chrome carbide liner to protect the pipe against excessive wear.

Heat Treatment

System

Wall Thickness

**Hardness** 

**Induction Hardened** 

DN125/5

3.25mm + 1.5mm

Up to 68HRc