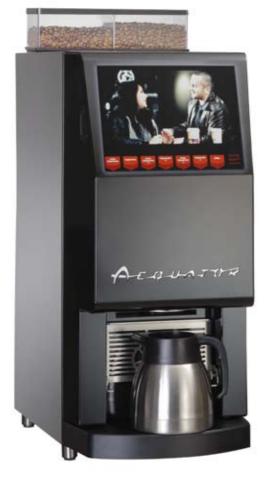

# MULTIMEDIA TOUCH SCREEN

Attract the public with Honduras ASD - the first multimedia coffee machine in the world! The fully automatic self-service coffee machine with integrated screen will catch everyone's attention. Offer first class speciality coffees to customers, staff and visitors at the simple touch of a button. The integrated screen is an excellent marketing tool.

# Characteristics

- Bean to cup coffee machine
- Touch screen operation
- 8 direct drink selections
- Option for two drink sizes via a shift key
- Adjustable dispense head height
- Jug facility
- Visible bean hopper
- Compact
- Energy efficient
- Simple to clean and maintain
- 2 instant canisters for milk & chocolate
- Intergrated loudspeaker
- Water connection for fresh and waste water electronically controlled

- Dispense time of 25-35 seconds
- Optional fresh milk version
- Capacities / Volumes:
- Coffee beans 200 cups
- Milk Powder 7 litres
- Chocolate 7 litres
- Optional Fresh Milk 10 litres 120-150 cups of coffee per hour
- 28 litres of hot water per hour
- Optional double grinder
- 16g brewer