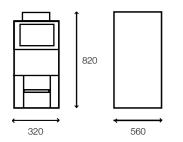

#### **Dimensions**

# Machine

W - 320mm, H - 810mm, D - 560mm Milk Module

W - 250, H - 800mm, D - 400mm