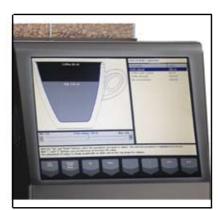

# MULTIMEDIA TOUCH SCREEN

Attract the public with Honduras ASD - the first multimedia coffee machine in the world! The fully automatic self-service coffee machine with integrated screen will catch everyone's attention. Offer first class speciality coffees to customers, staff and visitors at the simple touch of a button. The integrated screen is an excellent marketing tool.

## Colours

Exterior black gloss

Power

230 V, 50 Hz, 13 A, 3 kW

Machine 50 kg Milk Module 35 kg

Weight

Multimedia touch screen

\*Optional fresh milk version