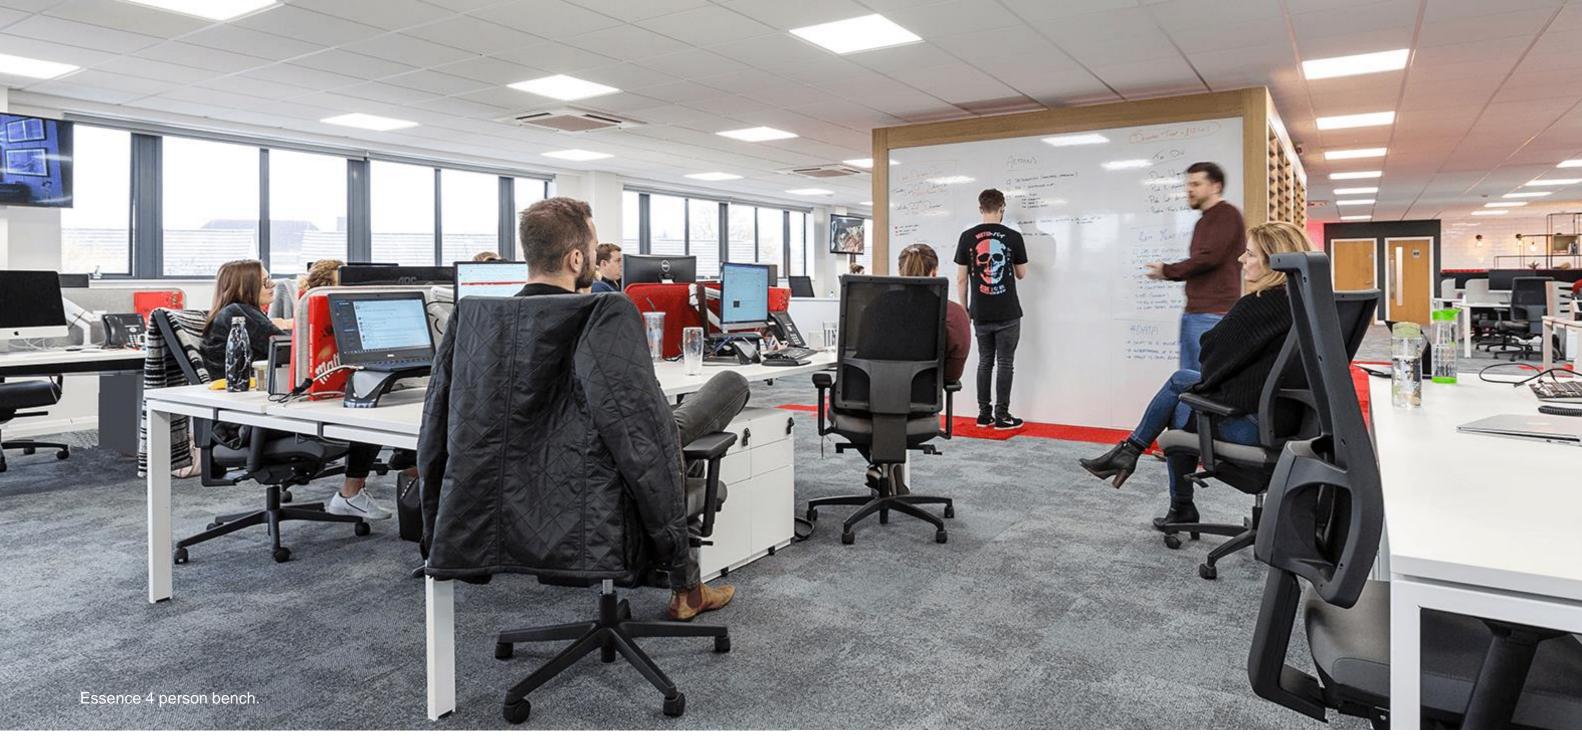

When all you require is a simple cost effective bench, Essence is a great solution.

Single Essence desk with Elixir mesh back chair.

Essence is conceived as a bench but adapts seamlessly into single desks, desk with returns & back to back desks. Simplicity of form & construction also delivers classic lines making the Essence desk options fit for any environment.