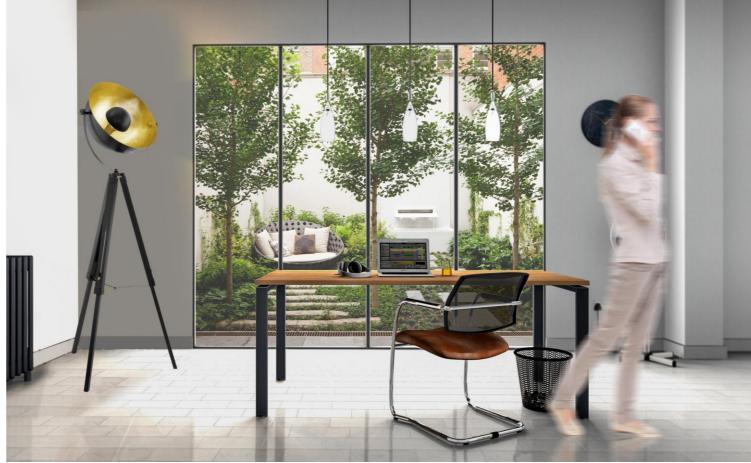

When all you require is a simple cost effective bench, Essence is a great solution.

Single Essence desk with Elixir mesh back chair.

Essence is conceived as a bench but adapts seamlessly into single desks, desk with returns & back to back desks. Simplicity of form & construction also delivers classic lines making the Essence desk options fit for any environment.