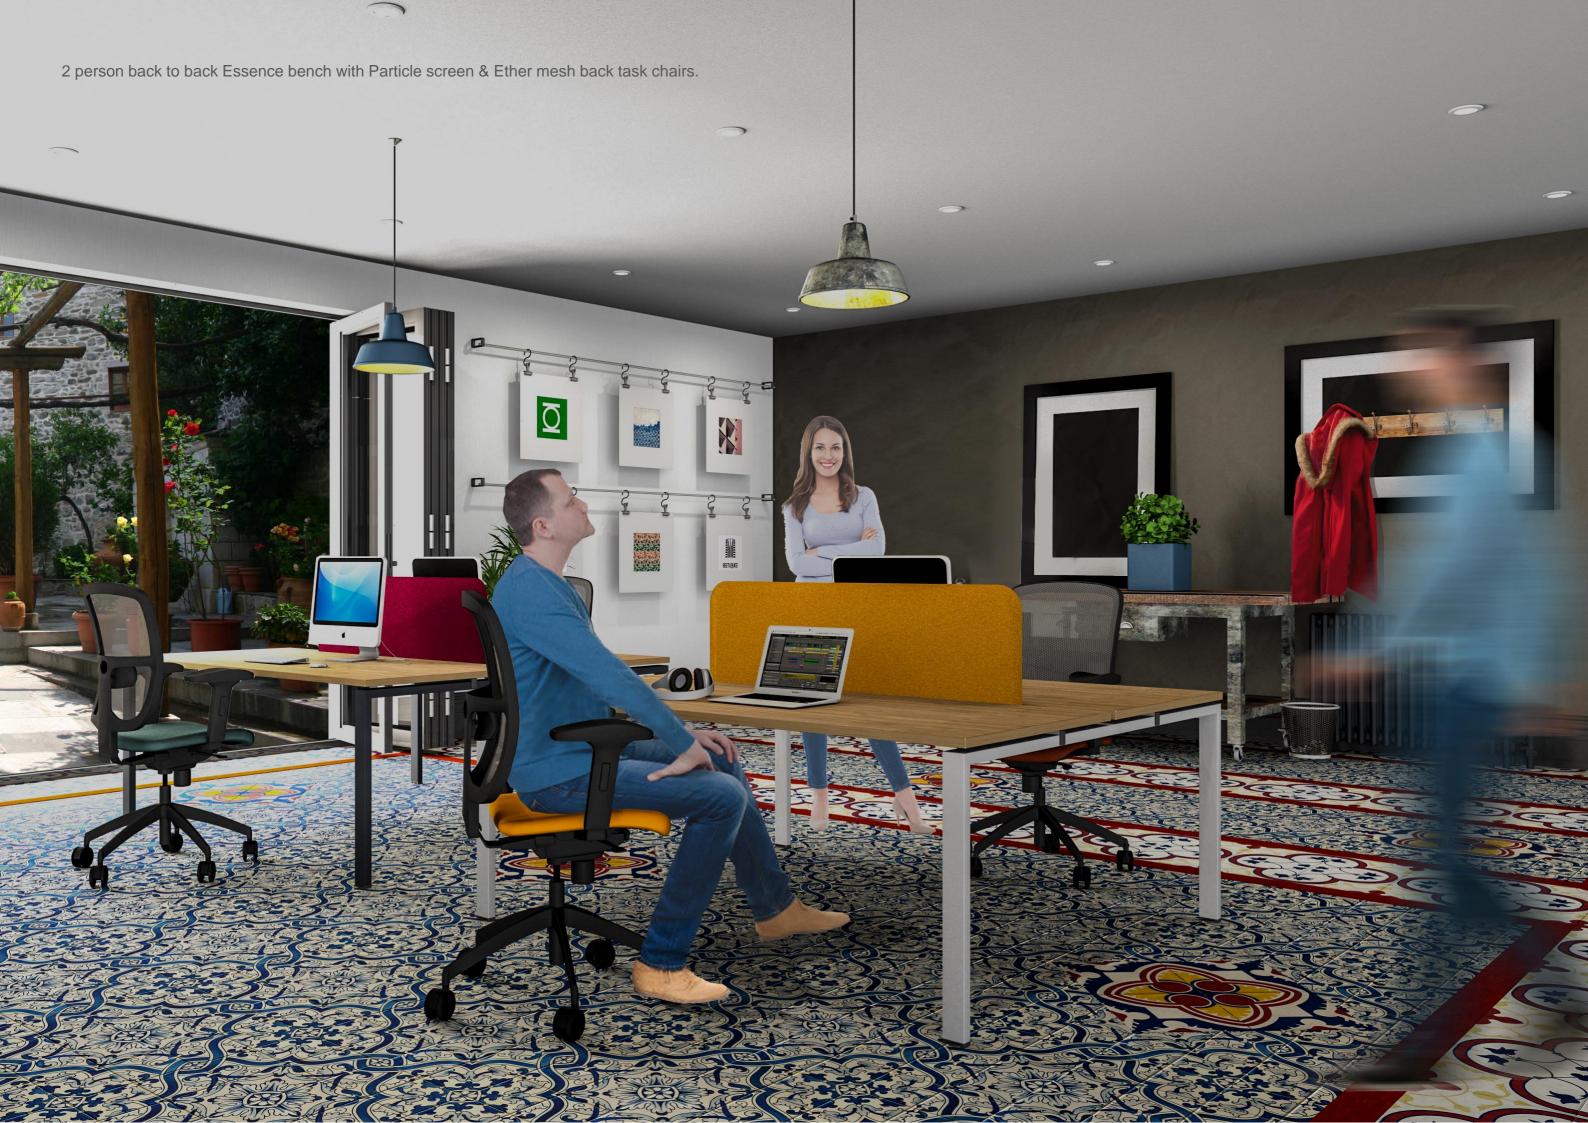

Remember those projects where all you require is a continuous work surface, efficient cable management & a screen? No bells, no whistles just the essence of what a bench should be.

## Showroom:

61 – 63 Church Street Caversham, Reading Berkshire RG4 8AX

**Tel:** 01424 839100 **Fax:** 01797 224877

**web:** www.aicnemyfurniture.co.uk **E-mail:** sales@alchemyfurniture.co.ul

Essence is available as a single desk or linear bench, simple tubular legs & beams interlock to create a robust underframe. Work surfaces bolt directly to the frame & a suspended cable tray provides efficient cable management. The full Alchemy screen ranges bolt directly to the under frame — simple.

When all you require is a simple cost effective bench, Essence is a great solution.

Single Essence desk with Elixir mesh back chair.

Essence is conceived as a bench but adapts seamlessly into single desks, desk with returns & back to back desks. Simplicity of form & construction also delivers classic lines making the Essence desk options fit for any environment.