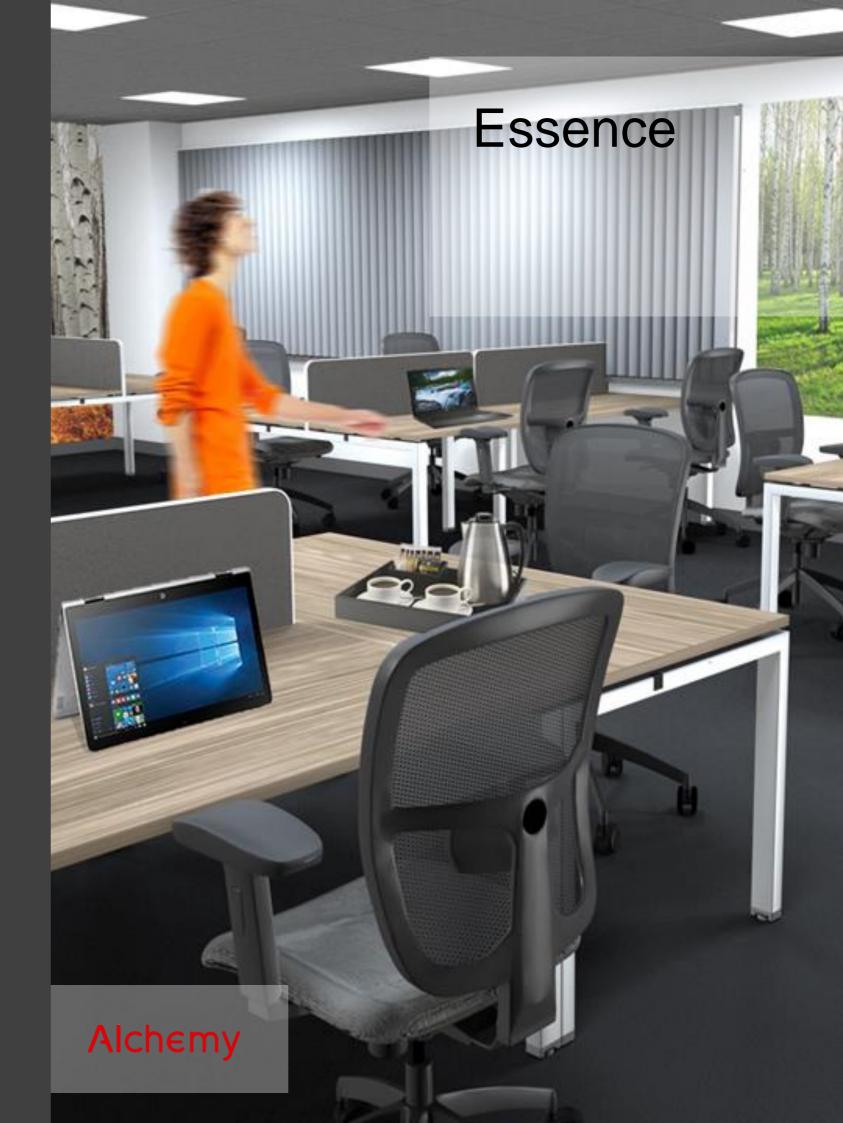

Remember those projects where all you require is a continuous work surface, efficient cable management & a screen? No bells, no whistles just the essence of what a bench should be.

## Showroom:

61 – 63 Church Street Caversham, Reading Berkshire RG4 8AX

**Tel:** 01424 839100 **Fax:** 01797 224877

**web:** www.aicnemyfurniture.co.uk **E-mail:** sales@alchemyfurniture.co.ul

Essence is available as a single desk or linear bench, simple tubular legs & beams interlock to create a robust underframe. Work surfaces bolt directly to the frame & a suspended cable tray provides efficient cable management. The full Alchemy screen ranges bolt directly to the under frame — simple.

When all you require is a simple cost effective bench, Essence is a great solution.

Single Essence desk with Elixir mesh back chair.

Essence is conceived as a bench but adapts seamlessly into single desks, desk with returns & back to back desks. Simplicity of form & construction also delivers classic lines making the Essence desk options fit for any environment.