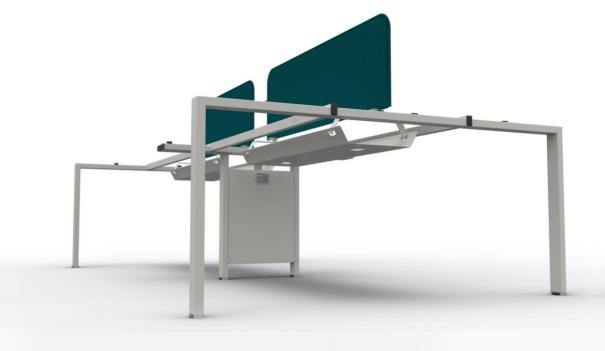

## Showroom:

61 – 63 Church Street Caversham, Reading Berkshire RG4 8AX

**Tel:** 01424 839100 **Fax:** 01797 224877

**web:** www.aicnemyfurniture.co.uk **E-mail:** sales@alchemyfurniture.co.ul

Essence is available as a single desk or linear bench, simple tubular legs & beams interlock to create a robust underframe. Work surfaces bolt directly to the frame & a suspended cable tray provides efficient cable management. The full Alchemy screen ranges bolt directly to the under frame — simple.

Cables are carried from the floor to the under desk cable tray via a cable spine or magnetic cable riser that simply fits to the desk leg. The desk can be fitted with a modesty panel or left open.