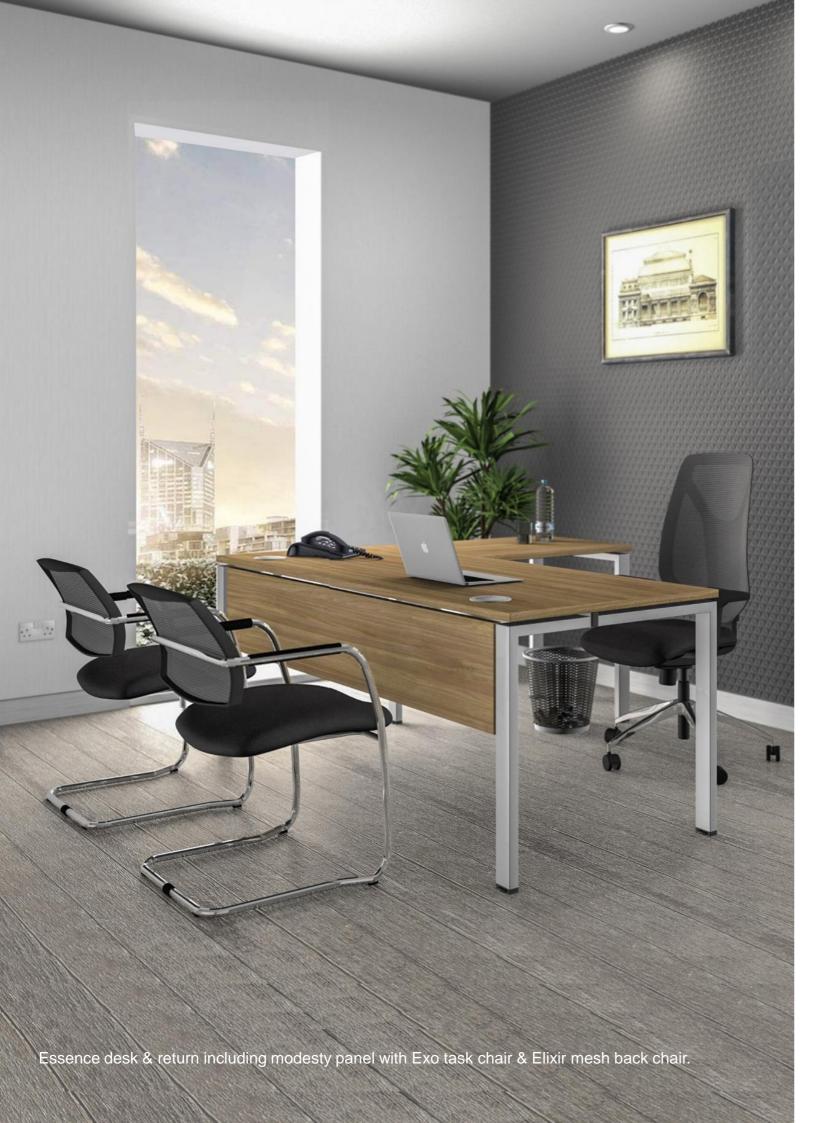

When all you require is a simple cost effective bench, Essence is a great solution.

Single Essence desk with Elixir mesh back chair.

Essence is conceived as a bench but adapts seamlessly into single desks, desk with returns & back to back desks. Simplicity of form & construction also delivers classic lines making the Essence desk options fit for any environment.

Cables are carried from the floor to the under desk cable tray via a cable spine or magnetic cable riser that simply fits to the desk leg. The desk can be fitted with a modesty panel or left open.