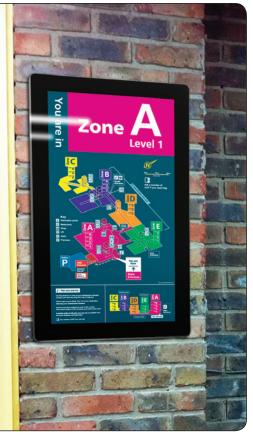

## Slimline LED Displays - Wall Mounted

4/7 Usage

Plug and Play

**NEW** - all of our slimline screens can now be upgraded to enable cloud-based content management and connection via LAN, WiFi or 3G.

- Elegant eye-catching styling, super-slim profile, rounded corners, aluminium framing, button-less tempered glass facia
- 24/7 operation
- High brightness, high contrast, ultra-wide viewing angle
- All models support scrolling text content
- Built-in media player for simple plug and play operation via a USB stick
- Supplied with FREE N-Dex Digital Poster Software
- Lockable USB compartment prevents unauthorised access
- All models include a free landscape/portrait mounting bracket
- Simple scheduling software allows the user to set up playlists with images, videos and music to play at different times of day
- Eco-friendly power timer allows auto switch-on & switch-off
- Ideal for use in corporate, retail, banks, restaurants, bars, cafés, hotels, conference centres, gyms, train/bus stations, travel agents, hospitals, schools, museums, exhibition displays, theatres, cinemas, etc
- Available in 19", 22", 32", 42", 46" and 55" models