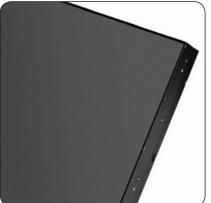

## Slimline LED Displays - Wall Mounted

4/7 Usage

Plug and Play

**NEW** - all of our slimline screens can now be upgraded to enable cloud-based content management and connection via LAN, WiFi or 3G.

- Elegant eye-catching styling, super-slim profile, rounded corners, aluminium framing, button-less tempered glass facia
- 24/7 operation
- High brightness, high contrast, ultra-wide viewing angle
- All models support scrolling text content
- Built-in media player for simple plug and play operation via a USB stick
- Supplied with FREE N-Dex Digital Poster Software
- Lockable USB compartment prevents unauthorised access
- All models include a free landscape/portrait mounting bracket
- Simple scheduling software allows the user to set up playlists with images, videos and music to play at different times of day
- Eco-friendly power timer allows auto switch-on & switch-off
- Ideal for use in corporate, retail, banks, restaurants, bars, cafés, hotels, conference centres, gyms, train/bus stations, travel agents, hospitals, schools, museums, exhibition displays, theatres, cinemas, etc
- Available in 19", 22", 32", 42", 46" and 55" models

## Slimline LED Displays - Freestanding

sage High Definiti

Image, Video and Audio

**NEW** - all of our slimline screens can now be upgraded to enable cloud-based content management and connection via LAN, WiFi or 3G.

- Elegant eye-catching styling, super-slim profile, rounded corners, aluminium framing, button-less tempered glass facia
- 24/7 operation
- High brightness, high contrast, ultra-wide viewing angle
- All models support scrolling text content
- Built-in media player for simple plug and play operation via a USB stick
- Supplied with FREE N-Dex Digital Poster Software
- Lockable USB compartment prevents unauthorised access
- All models feature a lockable compartment with internal power supply for external media player or small format PC
- Simple scheduling software allows the user to set up playlists with images, videos and music to play at different times of day
- Eco-friendly power timer allows auto switch-on & switch-off
- Ideal for use in corporate, retail, banks, restaurants, bars, cafés, hotels, conference centres, gyms, train/bus stations, travel agents, hospitals, schools, museums, exhibition displays, theatres, cinemas, etc
- Available in 46" and 55" models