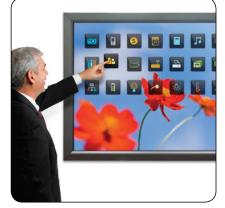

### Multi Touch Screen Displays

- Sleek styling, tempered glass facia, 24/7 operation and ultrawide viewing angle
- Available in wall-mount, freestanding and tabletop models
- Eco-friendly power timer allows auto switch-on & switch-off
- Ideal for public locations as a finger, gloved hand, pen or stylus can be used as a pointer
- Activating the screen requires no pressure, increasing reliability and improving the user experience
- Multi-touch technology allows additional flexibility and functionality
- Ideal for use in corporate, retail, banks, restaurants, bars, cafés, hotels, conference centres, gyms, train/bus stations, travel agents, hospitals, schools, museums, exhibition displays, theatres, cinemas, etc
- Wall mount model available in 32", 42", 46", 55", 65", 70", 82"
- Freestanding model available in 40", 46" and 55"
- Tabletop model available to order with various mounting options and finishes