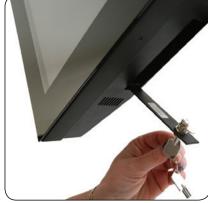

## Digital Advertising Displays

Plug and Play

- Sleek styling, tempered glass facia, 24/7 operation and ultra-wide viewing angle
- Brighter than a domestic TV with no buttons or controls on show.
- Built-in media player for simple plug and play operation via a USB stick
- Supplied with FREE N-Dex Digital Poster Software
- Lockable USB compartment prevents unauthorised access
- Freestanding units feature a lockable compartment with internal power supply for external media player or small format PC
- Simple scheduling software allows the user to set up playlists with images, videos and music to play at different times of day
- Eco-friendly power timer allows auto switch-on & switch-off
- Ideal for use in corporate, retail, banks, restaurants, bars, cafés, hotels, conference centres, gyms, train/bus stations, travel agents, hospitals, schools, museums, exhibition displays, theatres, cinemas, etc
- 40" model includes integrated literature stand, ideal for retail
- Wall mounted: Available in 7", 10", 15", 24", 40", 46", 55", 65", 70", 82" models
- Freestanding: Available in 40", 46", 55", 65", 70" and 82" models

## Slimline LED Displays - Wall Mounted

4/7 Usage

Plug and Play

**NEW** - all of our slimline screens can now be upgraded to enable cloud-based content management and connection via LAN, WiFi or 3G.

- Elegant eye-catching styling, super-slim profile, rounded corners, aluminium framing, button-less tempered glass facia
- 24/7 operation
- High brightness, high contrast, ultra-wide viewing angle
- All models support scrolling text content
- Built-in media player for simple plug and play operation via a USB stick
- Supplied with FREE N-Dex Digital Poster Software
- Lockable USB compartment prevents unauthorised access
- All models include a free landscape/portrait mounting bracket
- Simple scheduling software allows the user to set up playlists with images, videos and music to play at different times of day
- Eco-friendly power timer allows auto switch-on & switch-off
- Ideal for use in corporate, retail, banks, restaurants, bars, cafés, hotels, conference centres, gyms, train/bus stations, travel agents, hospitals, schools, museums, exhibition displays, theatres, cinemas, etc
- Available in 19", 22", 32", 42", 46" and 55" models