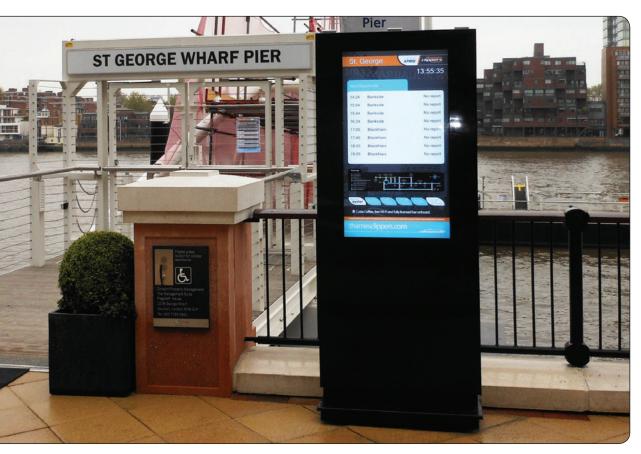

## Outdoor Digital Posters

Vide Viewing Angle

Multiple Input

- Suitable for use in the harshest of outdoor conditions
- Robust outer casing with IP65 rating
- Built-in air-conditioning allows the display to work at optimal temperature in any climate, from -20 to +60°C
- Roughly 3 times brighter than a standard domestic TV, allowing easy readability in bright conditions
- Designed for 24/7 operation with ultra-wide viewing angle
- Supplied with FREE N-Dex Digital Poster Software
- Lockable compartment with internal power supply for external media player or small format PC
- Ideal for use in corporate, retail, banks, restaurants, bars, cafés, hotels, conference centres, gyms, train/bus stations, travel agents, hospitals, schools, museums, exhibition displays, theatres, cinemas, etc
- Available in 46" and 65" models