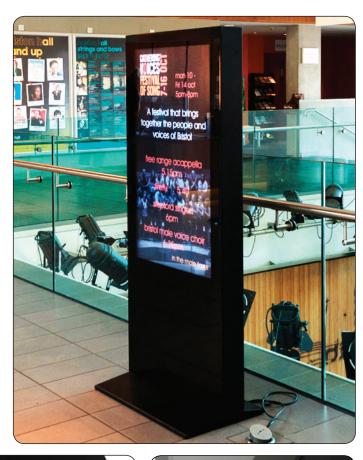

## Slimline LED Displays - Freestanding

sage High Definiti

Image, Video and Audio

**NEW** - all of our slimline screens can now be upgraded to enable cloud-based content management and connection via LAN, WiFi or 3G.

- Elegant eye-catching styling, super-slim profile, rounded corners, aluminium framing, button-less tempered glass facia
- 24/7 operation
- High brightness, high contrast, ultra-wide viewing angle
- All models support scrolling text content
- Built-in media player for simple plug and play operation via a USB stick
- Supplied with FREE N-Dex Digital Poster Software
- Lockable USB compartment prevents unauthorised access
- All models feature a lockable compartment with internal power supply for external media player or small format PC
- Simple scheduling software allows the user to set up playlists with images, videos and music to play at different times of day
- Eco-friendly power timer allows auto switch-on & switch-off
- Ideal for use in corporate, retail, banks, restaurants, bars, cafés, hotels, conference centres, gyms, train/bus stations, travel agents, hospitals, schools, museums, exhibition displays, theatres, cinemas, etc
- Available in 46" and 55" models