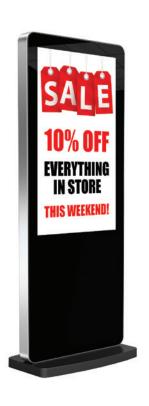

## Digital Advertising Displays

Plug and Play

- Sleek styling, tempered glass facia, 24/7 operation and ultra-wide viewing angle
- Brighter than a domestic TV with no buttons or controls on show.
- Built-in media player for simple plug and play operation via a USB stick
- Supplied with FREE N-Dex Digital Poster Software
- Lockable USB compartment prevents unauthorised access
- Freestanding units feature a lockable compartment with internal power supply for external media player or small format PC
- Simple scheduling software allows the user to set up playlists with images, videos and music to play at different times of day
- Eco-friendly power timer allows auto switch-on & switch-off
- Ideal for use in corporate, retail, banks, restaurants, bars, cafés, hotels, conference centres, gyms, train/bus stations, travel agents, hospitals, schools, museums, exhibition displays, theatres, cinemas, etc
- 40" model includes integrated literature stand, ideal for retail
- Wall mounted: Available in 7", 10", 15", 24", 40", 46", 55", 65", 70", 82" models
- Freestanding: Available in 40", 46", 55", 65", 70" and 82" models