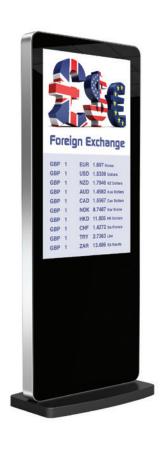

## Slimline LED Displays - Freestanding

sage High Definiti

Image, Video and Audio

**NEW** - all of our slimline screens can now be upgraded to enable cloud-based content management and connection via LAN, WiFi or 3G.

- Elegant eye-catching styling, super-slim profile, rounded corners, aluminium framing, button-less tempered glass facia
- 24/7 operation
- High brightness, high contrast, ultra-wide viewing angle
- All models support scrolling text content
- Built-in media player for simple plug and play operation via a USB stick
- Supplied with FREE N-Dex Digital Poster Software
- Lockable USB compartment prevents unauthorised access
- All models feature a lockable compartment with internal power supply for external media player or small format PC
- Simple scheduling software allows the user to set up playlists with images, videos and music to play at different times of day
- Eco-friendly power timer allows auto switch-on & switch-off
- Ideal for use in corporate, retail, banks, restaurants, bars, cafés, hotels, conference centres, gyms, train/bus stations, travel agents, hospitals, schools, museums, exhibition displays, theatres, cinemas, etc
- Available in 46" and 55" models