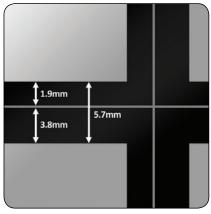

## Slimline LED Displays - Wall Mounted

4/7 Usage

Plug and Play

**NEW** - all of our slimline screens can now be upgraded to enable cloud-based content management and connection via LAN, WiFi or 3G.

- Elegant eye-catching styling, super-slim profile, rounded corners, aluminium framing, button-less tempered glass facia
- 24/7 operation
- High brightness, high contrast, ultra-wide viewing angle
- All models support scrolling text content
- Built-in media player for simple plug and play operation via a USB stick
- Supplied with FREE N-Dex Digital Poster Software
- Lockable USB compartment prevents unauthorised access
- All models include a free landscape/portrait mounting bracket
- Simple scheduling software allows the user to set up playlists with images, videos and music to play at different times of day
- Eco-friendly power timer allows auto switch-on & switch-off
- Ideal for use in corporate, retail, banks, restaurants, bars, cafés, hotels, conference centres, gyms, train/bus stations, travel agents, hospitals, schools, museums, exhibition displays, theatres, cinemas, etc
- Available in 19", 22", 32", 42", 46" and 55" models

## Slimline LED Displays - Freestanding

sage High Definiti

Image, Video and Audio

**NEW** - all of our slimline screens can now be upgraded to enable cloud-based content management and connection via LAN, WiFi or 3G.

- Elegant eye-catching styling, super-slim profile, rounded corners, aluminium framing, button-less tempered glass facia
- 24/7 operation
- High brightness, high contrast, ultra-wide viewing angle
- All models support scrolling text content
- Built-in media player for simple plug and play operation via a USB stick
- Supplied with FREE N-Dex Digital Poster Software
- Lockable USB compartment prevents unauthorised access
- All models feature a lockable compartment with internal power supply for external media player or small format PC
- Simple scheduling software allows the user to set up playlists with images, videos and music to play at different times of day
- Eco-friendly power timer allows auto switch-on & switch-off
- Ideal for use in corporate, retail, banks, restaurants, bars, cafés, hotels, conference centres, gyms, train/bus stations, travel agents, hospitals, schools, museums, exhibition displays, theatres, cinemas, etc
- Available in 46" and 55" models