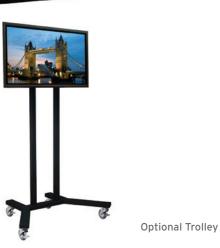

### LCD Video Wall Displays

4/7 Usage

- Samsung LED technology for high brightness, high contrast, vivid colours and low power consumption
- Thin and ultra-thin bezel options for video-wall use
- Automatic tiling function for large multi-screen displays
- Designed for 24/7 operation with ultra-wide viewing angle
- Eco-friendly power timer allows auto switch-on & switch-off
- Supplied with FREE N-Dex Digital Poster Software
- Ideal for use in corporate, retail, banks, restaurants, bars, cafés, hotels, conference centres, gyms, train/bus stations, travel agents, hospitals, schools, museums, exhibition displays, theatres, cinemas, etc
- Available in 32", 40", 46", 55" models