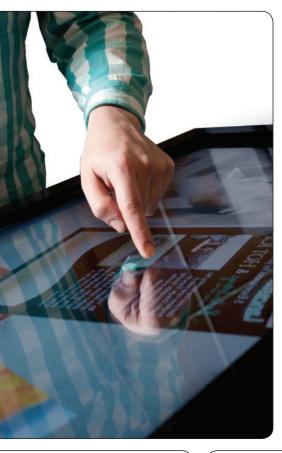

### Multi Touch Screen Displays

- Sleek styling, tempered glass facia, 24/7 operation and ultrawide viewing angle
- Available in wall-mount, freestanding and tabletop models
- Eco-friendly power timer allows auto switch-on & switch-off
- Ideal for public locations as a finger, gloved hand, pen or stylus can be used as a pointer
- Activating the screen requires no pressure, increasing reliability and improving the user experience
- Multi-touch technology allows additional flexibility and functionality
- Ideal for use in corporate, retail, banks, restaurants, bars, cafés, hotels, conference centres, gyms, train/bus stations, travel agents, hospitals, schools, museums, exhibition displays, theatres, cinemas, etc
- Wall mount model available in 32", 42", 46", 55", 65", 70", 82"
- Freestanding model available in 40", 46" and 55"
- Tabletop model available to order with various mounting options and finishes