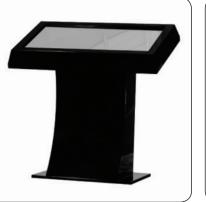

### Multi Touch Screen Displays

- Sleek styling, tempered glass facia, 24/7 operation and ultrawide viewing angle
- Available in wall-mount, freestanding and tabletop models
- Eco-friendly power timer allows auto switch-on & switch-off
- Ideal for public locations as a finger, gloved hand, pen or stylus can be used as a pointer
- Activating the screen requires no pressure, increasing reliability and improving the user experience
- Multi-touch technology allows additional flexibility and functionality
- Ideal for use in corporate, retail, banks, restaurants, bars, cafés, hotels, conference centres, gyms, train/bus stations, travel agents, hospitals, schools, museums, exhibition displays, theatres, cinemas, etc
- Wall mount model available in 32", 42", 46", 55", 65", 70", 82"
- Freestanding model available in 40", 46" and 55"
- Tabletop model available to order with various mounting options and finishes