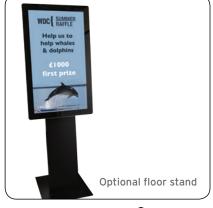

## Slimline LED Displays - Freestanding

sage High Definiti

Image, Video and Audio

**NEW** - all of our slimline screens can now be upgraded to enable cloud-based content management and connection via LAN, WiFi or 3G.

- Elegant eye-catching styling, super-slim profile, rounded corners, aluminium framing, button-less tempered glass facia
- 24/7 operation
- High brightness, high contrast, ultra-wide viewing angle
- All models support scrolling text content
- Built-in media player for simple plug and play operation via a USB stick
- Supplied with FREE N-Dex Digital Poster Software
- Lockable USB compartment prevents unauthorised access
- All models feature a lockable compartment with internal power supply for external media player or small format PC
- Simple scheduling software allows the user to set up playlists with images, videos and music to play at different times of day
- Eco-friendly power timer allows auto switch-on & switch-off
- Ideal for use in corporate, retail, banks, restaurants, bars, cafés, hotels, conference centres, gyms, train/bus stations, travel agents, hospitals, schools, museums, exhibition displays, theatres, cinemas, etc
- Available in 46" and 55" models