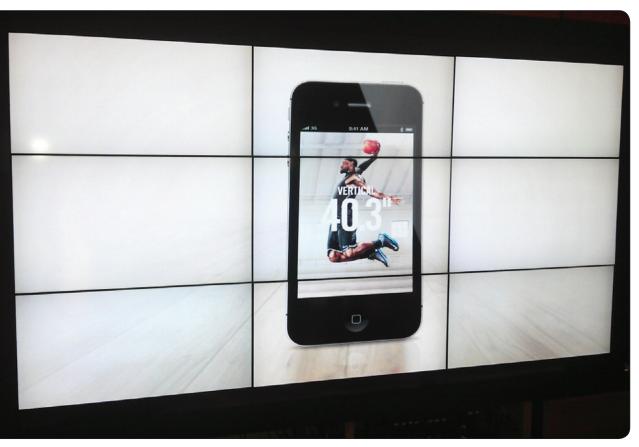

### LCD Video Wall Displays

4/7 Usage

- Samsung LED technology for high brightness, high contrast, vivid colours and low power consumption
- Thin and ultra-thin bezel options for video-wall use
- Automatic tiling function for large multi-screen displays
- Designed for 24/7 operation with ultra-wide viewing angle
- Eco-friendly power timer allows auto switch-on & switch-off
- Supplied with FREE N-Dex Digital Poster Software
- Ideal for use in corporate, retail, banks, restaurants, bars, cafés, hotels, conference centres, gyms, train/bus stations, travel agents, hospitals, schools, museums, exhibition displays, theatres, cinemas, etc
- Available in 32", 40", 46", 55" models