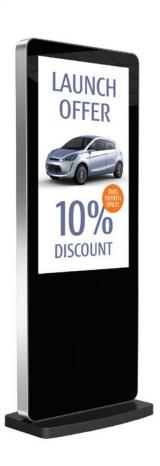

## Slimline LED Displays - Freestanding

sage High Definiti

Image, Video and Audio

**NEW** - all of our slimline screens can now be upgraded to enable cloud-based content management and connection via LAN, WiFi or 3G.

- Elegant eye-catching styling, super-slim profile, rounded corners, aluminium framing, button-less tempered glass facia
- 24/7 operation
- High brightness, high contrast, ultra-wide viewing angle
- All models support scrolling text content
- Built-in media player for simple plug and play operation via a USB stick
- Supplied with FREE N-Dex Digital Poster Software
- Lockable USB compartment prevents unauthorised access
- All models feature a lockable compartment with internal power supply for external media player or small format PC
- Simple scheduling software allows the user to set up playlists with images, videos and music to play at different times of day
- Eco-friendly power timer allows auto switch-on & switch-off
- Ideal for use in corporate, retail, banks, restaurants, bars, cafés, hotels, conference centres, gyms, train/bus stations, travel agents, hospitals, schools, museums, exhibition displays, theatres, cinemas, etc
- Available in 46" and 55" models