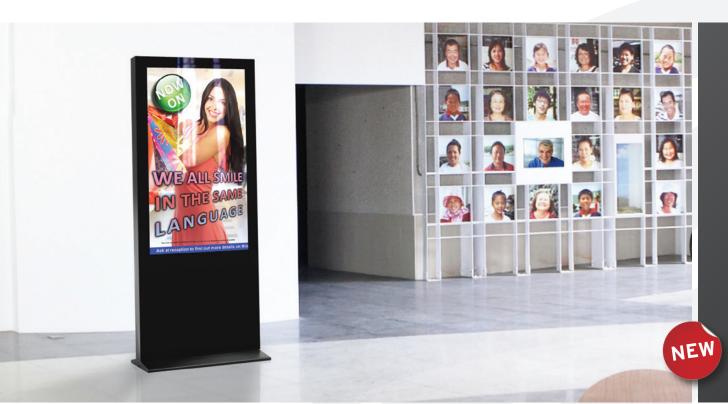

## Slimline LED Displays - Freestanding

sage High Definiti

Image, Video and Audio

**NEW** - all of our slimline screens can now be upgraded to enable cloud-based content management and connection via LAN, WiFi or 3G.

- Elegant eye-catching styling, super-slim profile, rounded corners, aluminium framing, button-less tempered glass facia
- 24/7 operation
- High brightness, high contrast, ultra-wide viewing angle
- All models support scrolling text content
- Built-in media player for simple plug and play operation via a USB stick
- Supplied with FREE N-Dex Digital Poster Software
- Lockable USB compartment prevents unauthorised access
- All models feature a lockable compartment with internal power supply for external media player or small format PC
- Simple scheduling software allows the user to set up playlists with images, videos and music to play at different times of day
- Eco-friendly power timer allows auto switch-on & switch-off
- Ideal for use in corporate, retail, banks, restaurants, bars, cafés, hotels, conference centres, gyms, train/bus stations, travel agents, hospitals, schools, museums, exhibition displays, theatres, cinemas, etc
- Available in 46" and 55" models