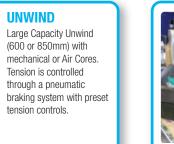

FS REWINDER: This stand alone high speed Inspection Rewinder provides a perfect solution for Inspecting & rewinding Labels. The large capacity Unwind will take a master roll. A number of options can be added to compliment inspection & finishing possibilities including digital overprinting & separate converting systems.