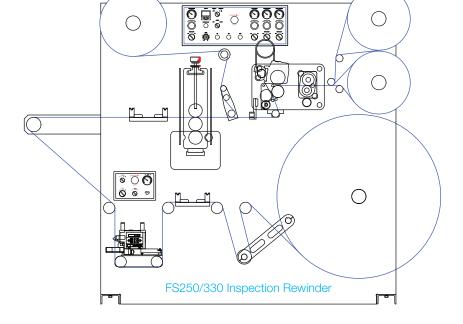

FS REWINDER: This stand alone high speed Inspection Rewinder provides a perfect solution for Inspecting & rewinding Labels. The large capacity Unwind will take a master roll. A number of options can be added to compliment inspection & finishing possibilities including digital overprinting & separate converting systems.

FS REWINDER 250/330 FREE STANDING

RT REWINDER: This table mounted rewinder is manufactured to the same high engineering standard as the larger FS series. An easy to use compact system for rewinding finished labels, whilst checking quality to meet your clients exact delivery requirements.