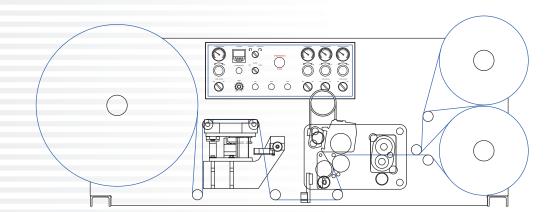

FS REWINDER 250/330 FREE STANDING

RT REWINDER: This table mounted rewinder is manufactured to the same high engineering standard as the larger FS series. An easy to use compact system for rewinding finished labels, whilst checking quality to meet your clients exact delivery requirements.

RT REWINDER 250/330 TABLE TOP