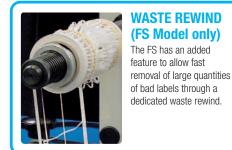

|                          | RT250/330 (Table Top)                                                                                           | FS250/330 (Free Standing)                                    |
|--------------------------|-----------------------------------------------------------------------------------------------------------------|--------------------------------------------------------------|
| Max Unwind Reel Diameter | 600mm                                                                                                           | 850mm                                                        |
| Max Web Width            | 260/335mm                                                                                                       | 260/335mm                                                    |
| Number of Rewinds        | 1 or 2                                                                                                          | 1 or 2                                                       |
| Waste Rewind             | No                                                                                                              | Option                                                       |
| Inside Rewind            | Option                                                                                                          | Option                                                       |
| Scissor Slitting         | Option                                                                                                          | Option                                                       |
| Crush Slitting           | Option                                                                                                          | Option                                                       |
| Choice of Core Sizes     | Yes                                                                                                             | Yes                                                          |
| Air Cores                | Option                                                                                                          | Option                                                       |
| Label/Length Count       | Standard                                                                                                        | Standard                                                     |
| Rotary Die Station       | No                                                                                                              | Option                                                       |
| Extended Inspection Area | No                                                                                                              | Option                                                       |
| Other Options            | Web Guide, Splice table, forward & reverse web directions, Insid<br>Alternative Cores, Air Cores, waste Rewind. | le /Outside Rolls, Digital Ink Jet, Thermal Transfer Coding, |