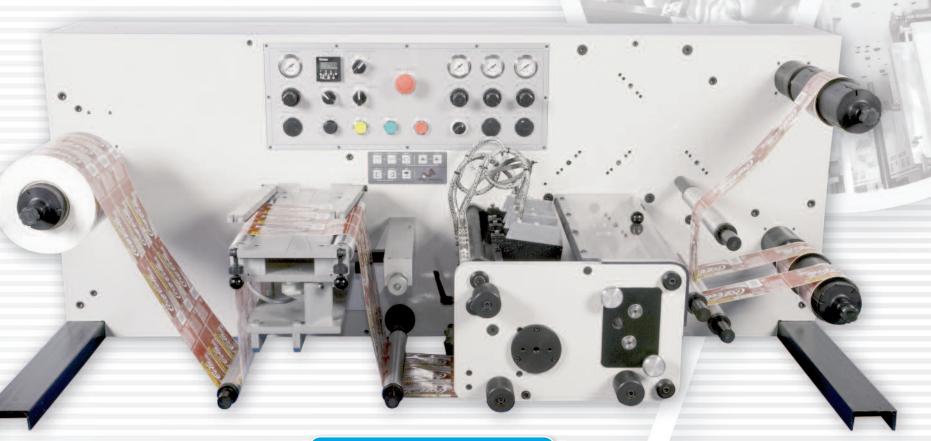

The perfect complement to all Print shops is an Inspection & rewinding solution to streamline your production through improved performance. We provide the convenience & choice of free standing or tabletop models. The RT & FS Inspection rewind platforms have all the features you expect to find matched by the quality of a Focus product. Scissor/Crush Slitting, Multi directional rewinding, Web guide, single or double rewind turrets, preset ramp up & down, positive web drive, monitored tension control.

- > New intuitive operator interface
- > Pre-Set Tension parameters for flexibility of substrates
- > Fully Programmable label & length counters
- > Inside /outside rewinding
- > Fast Job Changes
- > High productivity & Less Waste
- > Wide range of accessories & Options

The twin roll web guide with Splice table is ideally positioned to ensure substrates are presented ccurately before slitting. ne viewing area is large ir order to identify bad labels at need removing.

Scissor Slitters , Pneumatic Crush or both slitting systems can be provided ensuring the most flexible of solutions for slitting & edge imming. Long life blades are easy to position, set & change. Perforation wheels can also be supplied.

## Single or twin product

rewinds can be supplied with mechanical or air cores. Web tension is precisely controlled by a neumatic clutch system ensuring Rolls are smooth and well presented. Option rewind in both directions

FS REWINDER: This stand alone high speed Inspection Rewinder provides a perfect solution for Inspecting & rewinding Labels. The large capacity Unwind will take a master roll. A number of options can be added to compliment inspection & finishing possibilities including digital overprinting & separate converting systems.

FS REWINDER 250/330 FREE STANDING

RT REWINDER: This table mounted rewinder is manufactured to the same high engineering standard as the larger FS series. An easy to use compact system for rewinding finished labels, whilst checking quality to meet your clients exact delivery requirements.