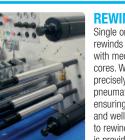

## Single or twin product

rewinds can be supplied with mechanical or air cores. Web tension is precisely controlled by a neumatic clutch system ensuring Rolls are smooth and well presented. Option rewind in both directions