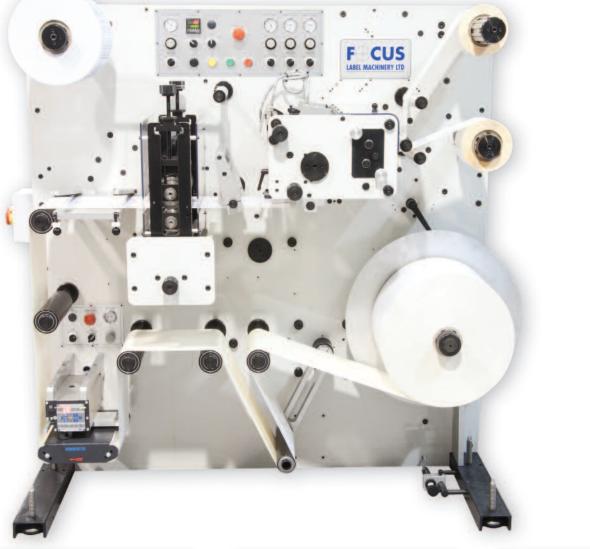

FS REWINDER 250/330 FREE STANDING

RT REWINDER: This table mounted rewinder is manufactured to the same high engineering standard as the larger FS series. An easy to use compact system for rewinding finished labels, whilst checking quality to meet your clients exact delivery requirements.

RT REWINDER 250/330 TABLE TOP