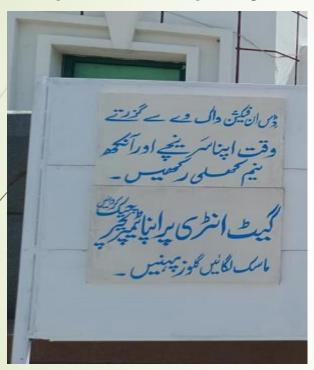

### Step 1: Display SOP for factory entrance

Factory have displayed SOP in local language for worker how to enter in the factory