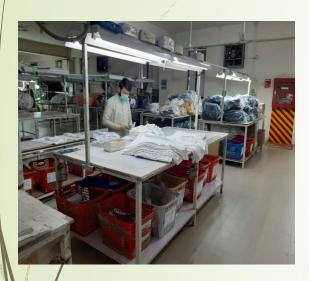

# Step 8: onsite view of working

Worker are doing their job at working Station after maintaining safe distance in between each other