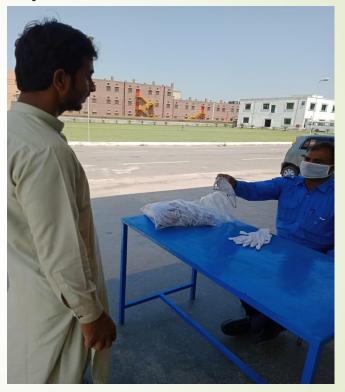

# Step 6: Corona help desk formulated

Factory has Provided PPE like safety gloves ,mask & hand sanitizer for worker before go to their work station