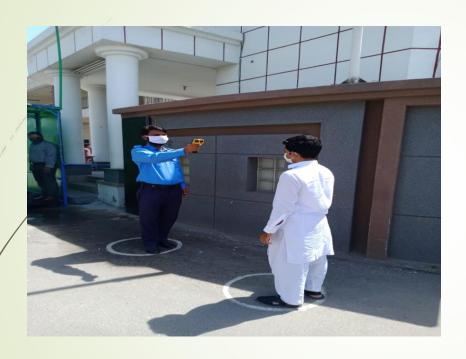

#### Step 3: Temperature checking before enter

Security staff is monitoring worker temperature before enter in the factory gate