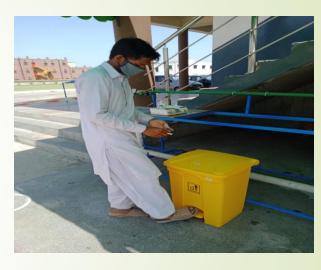

# Step 6: Corona help desk formulated

Factory has Provided PPE like safety gloves ,mask & hand sanitizer for worker before go to their work station