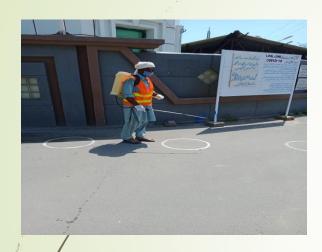

### Step 7: Pest control spray conducted

Factory has conducted pest control spray in the factory