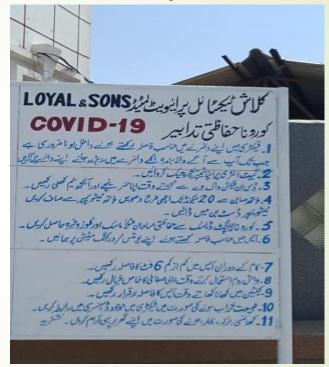

#### KLASH TEXTILE PRIVATE LIMITED

LOYAL & SONS DIVISION

SAFETY PRECAUTION ADOPTED FOR CORONA

VIRUS (COVID-19)

### Step 1: Display SOP for factory entrance

Factory have displayed SOP in local language for worker how to enter in the factory