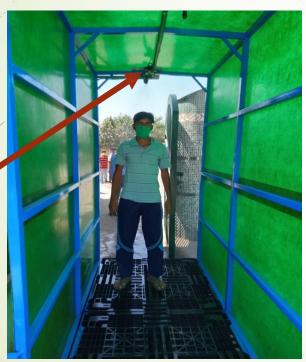

## Step 4: Dis-infection walk way system

installed

Factory has installed dis-infection walk way system inside main entrance gate