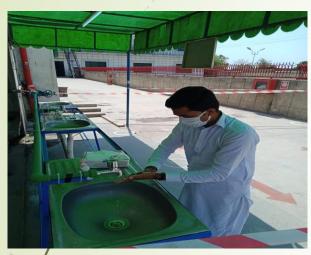

## Step 5: Hand wash facility provided

Factory has provided hand wash facility for workers before go to the station work