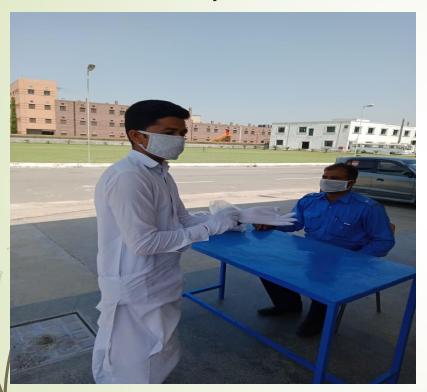

# Step 6: Corona help desk formulated

Factory has Provided PPE like safety gloves ,mask & hand sanitizer for worker before go to their work station