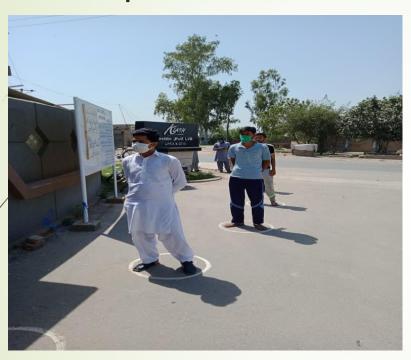

# Step 2: Worker entrance marked

Factory have marked area for worker's entrance

#### Step 3: Temperature checking before enter

Security staff is monitoring worker temperature before enter in the factory gate