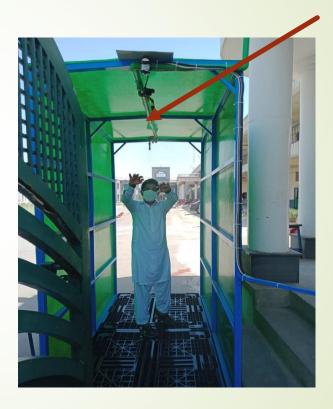

## Step 4: Dis-infection walk way system

installed

Factory has installed dis-infection walk way system inside main entrance gate