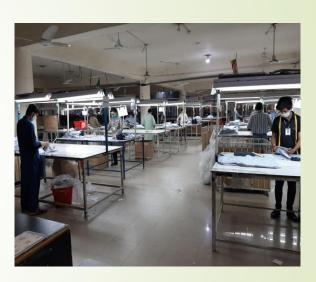

# Step 8: onsite view of working

Worker are doing their job at working Station after maintaining safe distance in between each other