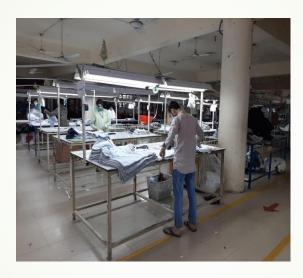

# Step 8: onsite view of working

Worker are doing their job at working Station after maintaining safe distance in between each other