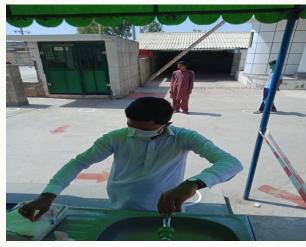

## Step 5: Hand wash facility provided

Factory has provided hand wash facility for workers before go to the station work