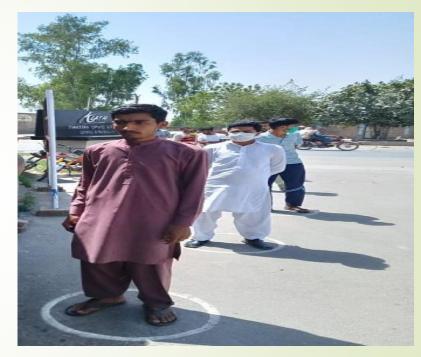

# Step 2: Worker entrance marked

Factory have marked area for worker's entrance