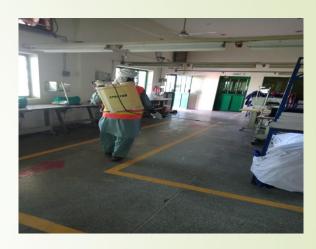

### Step 7: Pest control spray conducted

Factory has conducted pest control spray in the factory