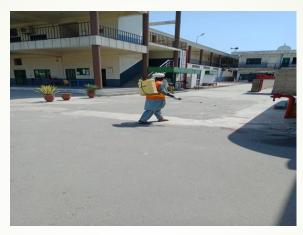

### Step 7: Pest control spray conducted

Factory has conducted pest control spray in the factory