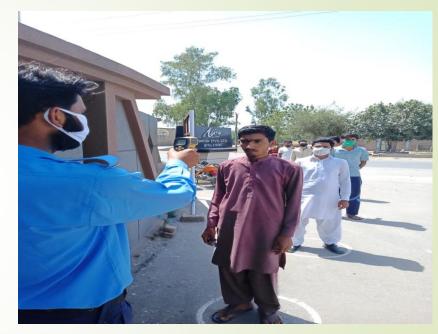

#### Step 3: Temperature checking before enter

Security staff is monitoring worker temperature before enter in the factory gate