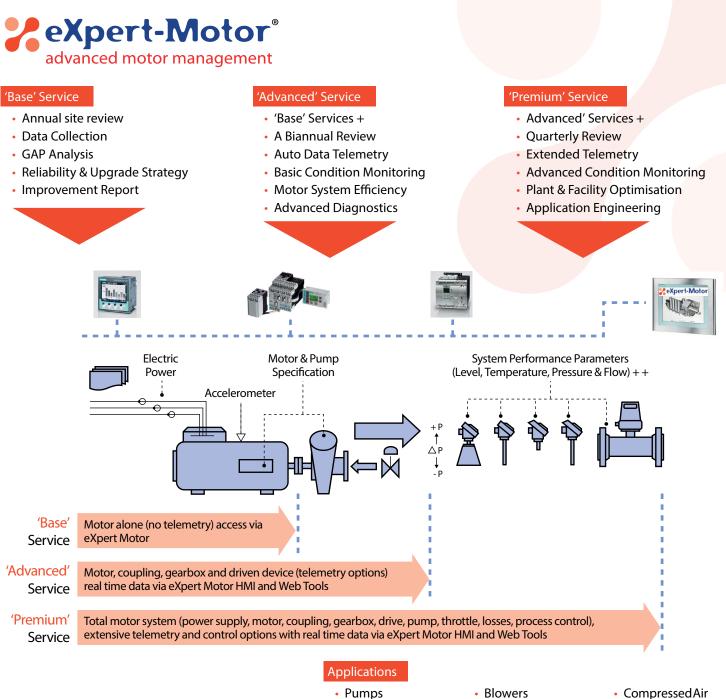

## Reducing maintenance costs.

eXpert Motor<sup>®</sup> offers an holistic life cycle view of reliability and energy consumption in motor systems covering the energy conversion process at every stage (power supply, motor, coupling, gearbox, drive, pump [or driven system], throttle, pipe losses, process control).

For each motor application it calculates and trends real-time motor system efficiency. This will then automatically generate suggestions on improving efficiency and reliability based on system load factors and conditions (run hours, phase imbalance, vibration, motor temperature, number of starts/stops). Corrective actions can be escalated via an Energy Management system such as Strata, designed and developed by Cotopaxi.

#### Our Approach:

- Complete initial review
- Compile database
- Criticality analysis/ranking of motors
- Launch eXpert motor(www)
- Implement 'base' cover from day 1
- Compile sensitivity reports
- Upgrade selective motor systems
- Install telemetry
- Implement extended services

 Pumps Fans

Compressors

Conveyors

- Blowers

- Hydraulics
- Process Plant
- Refrigeration