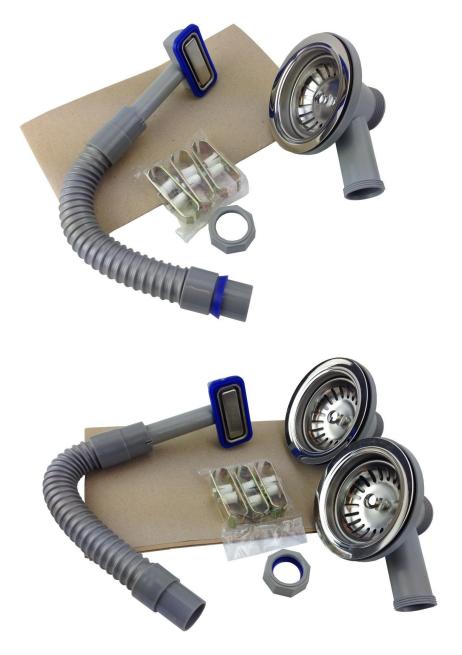

## FIXTURES AND FITTINGS

All Sinks include the following accessories:

Sink Template

**Fixing Brackets** 

**Overflow Kit** 

Waste/s

AMG SINKS AND TAPS

TEL 0208 571 2440