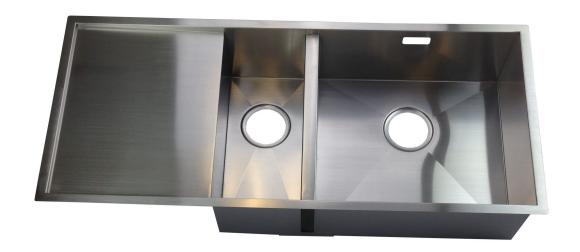

# DOUBLE BOWL SINKS

Model #0028A 785x450x180mm £219.00 inc VAT

Model #2107A 870x450x200mm £269.00 inc VAT

AMG SINKS AND TAPS

TEL 0208 571 2440

FAX 0208 574 9207