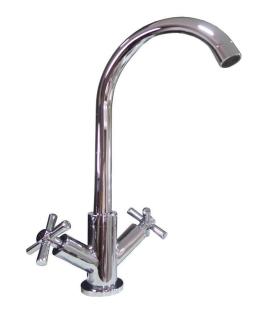

## TAPS

508A-C £139.00 inc VAT

Also available in a brushed finish

627-C £119.00 inc VAT

Also available in a brushed finish

508B-C £99.00 inc VAT

Also available in a brushed finish