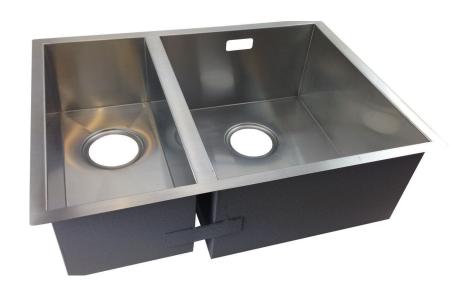

# DOUBLE BOWL SINKS

Model #0028A 785x450x180mm £219.00 inc VAT

Model #2107A 870x450x200mm £269.00 inc VAT

AMG SINKS AND TAPS

TEL 0208 571 2440

FAX 0208 574 9207