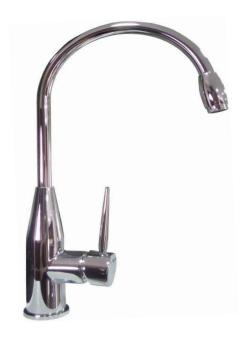

# TAPS

6320-C £159.00 inc VAT

Also available in a brushed finish

8706-C £139.00 inc VAT

Also available in a brushed finish

8711A-C £139.00 inc VAT

Also available in a brushed finish

AMG SINKS AND TAPS