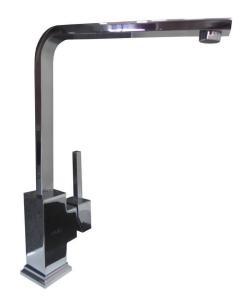

## TAPS

508A-C £139.00 inc VAT

Also available in a brushed finish

627-C £119.00 inc VAT

Also available in a brushed finish

508B-C £99.00 inc VAT

Also available in a brushed finish