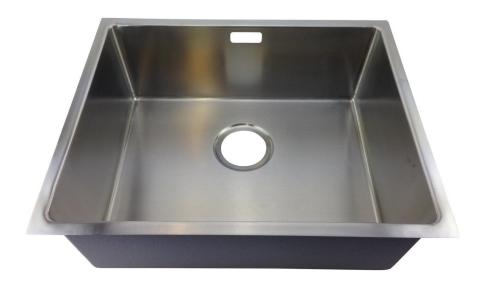

# SINGLE BOWL SINKS

TO FIT IN 500mm UNIT

Model # 1026A 490x440x180mm £139.00 inc VAT

Model # 1135A 440x440x200mm £139.00 inc VAT

AMG SINKS AND TAPS

TEL 0208 571 2440

FAX 0208 574 9207

# SINGLE BOWL SINKS

TO FIT IN 600mm UNIT

Model # 1137A 533x433x200mm £139.00 inc VAT

Model # 1136A 540x440x200mm £189.00 inc VAT

AMG SINKS AND TAPS

TEL 0208 571 2440

FAX 0208 574 9207