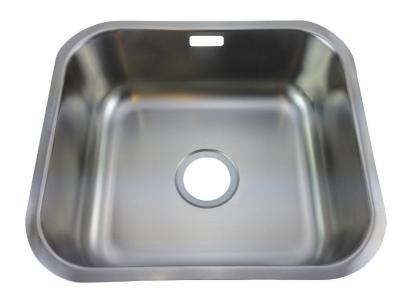

# SINGLE BOWL SINKS

TO FIT IN 500mm UNIT

Model # 1026A 490x440x180mm £139.00 inc VAT

Model # 1135A 440x440x200mm £139.00 inc VAT

AMG SINKS AND TAPS

TEL 0208 571 2440

FAX 0208 574 9207

# SINGLE BOWL SINKS

TO FIT IN 600mm UNIT

Model # 1137A 533x433x200mm £139.00 inc VAT

Model # 1136A 540x440x200mm £189.00 inc VAT

AMG SINKS AND TAPS

TEL 0208 571 2440

FAX 0208 574 9207