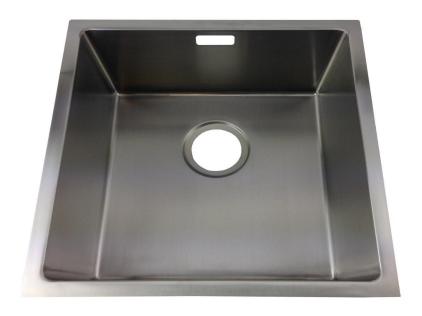

# SINGLE BOWL SINKS

TO FIT IN 500mm UNIT

Model # 1026A 490x440x180mm £139.00 inc VAT

Model # 1135A 440x440x200mm £139.00 inc VAT

AMG SINKS AND TAPS

TEL 0208 571 2440

FAX 0208 574 9207

# SINGLE BOWL SINKS

TO FIT IN 600mm UNIT

Model # 1137A 533x433x200mm £139.00 inc VAT

Model # 1136A 540x440x200mm £189.00 inc VAT

AMG SINKS AND TAPS

TEL 0208 571 2440

FAX 0208 574 9207