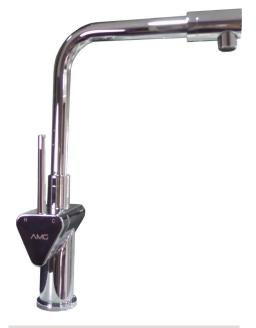

## TAPS

508A-C £139.00 inc VAT

Also available in a brushed finish

627-C £119.00 inc VAT

Also available in a brushed finish

508B-C £99.00 inc VAT

Also available in a brushed finish