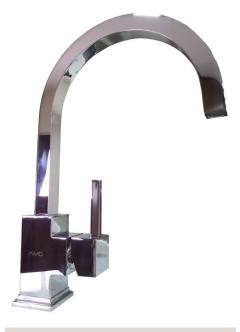

# TAPS

6320-C £159.00 inc VAT

Also available in a brushed finish

8706-C £139.00 inc VAT

Also available in a brushed finish

8711A-C £139.00 inc VAT

Also available in a brushed finish

AMG SINKS AND TAPS