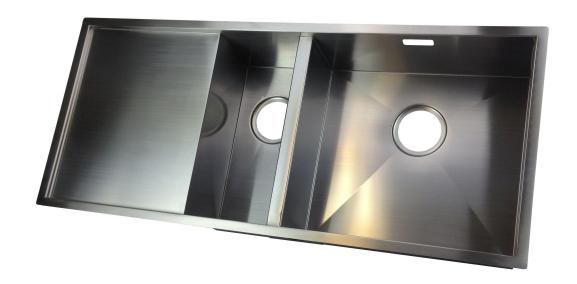

# DOUBLE BOWL SINKS

Model #0028A 785x450x180mm £219.00 inc VAT

Model #2107A 870x450x200mm £269.00 inc VAT

AMG SINKS AND TAPS

TEL 0208 571 2440

FAX 0208 574 9207