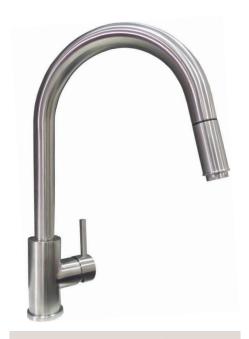

## TAPS

8709-C £179.00 inc VAT

Also available in a brushed finish

8720-C £159.00 inc VAT

Also available in a brushed finish

PF7203 £239.00 inc VAT

Tap with Pull Out Feature
Only available in brushed finish