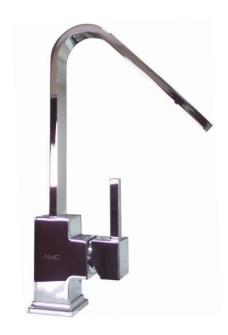

## TAPS

8709-C £179.00 inc VAT

Also available in a brushed finish

8720-C £159.00 inc VAT

Also available in a brushed finish

PF7203 £239.00 inc VAT

Tap with Pull Out Feature
Only available in brushed finish