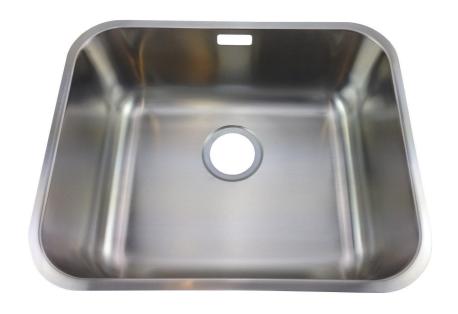

# SINGLE BOWL SINKS

TO FIT IN 500mm UNIT

Model # 1026A 490x440x180mm £139.00 inc VAT

Model # 1135A 440x440x200mm £139.00 inc VAT

AMG SINKS AND TAPS

TEL 0208 571 2440

FAX 0208 574 9207

# SINGLE BOWL SINKS

TO FIT IN 600mm UNIT

Model # 1137A 533x433x200mm £139.00 inc VAT

Model # 1136A 540x440x200mm £189.00 inc VAT

AMG SINKS AND TAPS

TEL 0208 571 2440

FAX 0208 574 9207