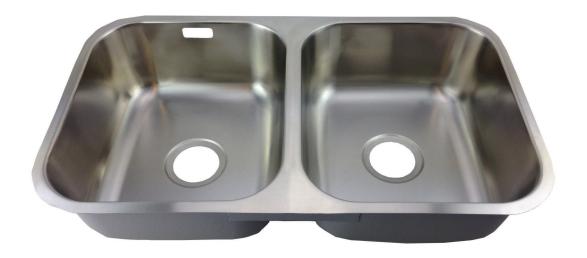

# DOUBLE BOWL SINKS

Model #0028A 785x450x180mm £219.00 inc VAT

Model #2107A 870x450x200mm £269.00 inc VAT

AMG SINKS AND TAPS

TEL 0208 571 2440

FAX 0208 574 9207