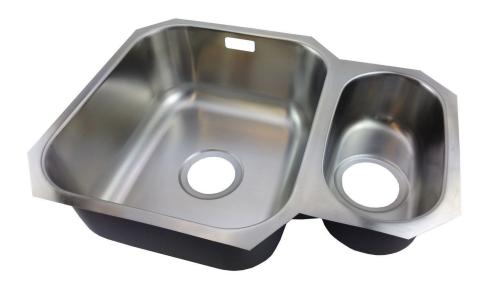

## 1.5 BOWL SINKS

Model # 2115A 580x450x180mm £179.00 inc VAT

Model available with small bowl on left or right

Model # 4139F 590x440x200mm £239.00 inc VAT Model available with small bowl on left or right

# 1.5 BOWL SINKS

Model available with small bowl on left or right