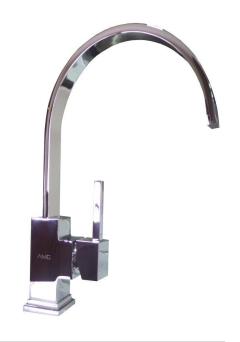

## TAPS

508A-C £139.00 inc VAT

Also available in a brushed finish

627-C £119.00 inc VAT

Also available in a brushed finish

508B-C £99.00 inc VAT

Also available in a brushed finish

# TAPS

6320-C £159.00 inc VAT

Also available in a brushed finish

8706-C £139.00 inc VAT

Also available in a brushed finish

8711A-C £139.00 inc VAT

Also available in a brushed finish

AMG SINKS AND TAPS

## TAPS

8709-C £179.00 inc VAT

Also available in a brushed finish

8720-C £159.00 inc VAT

Also available in a brushed finish

PF7203 £239.00 inc VAT

Tap with Pull Out Feature
Only available in brushed finish