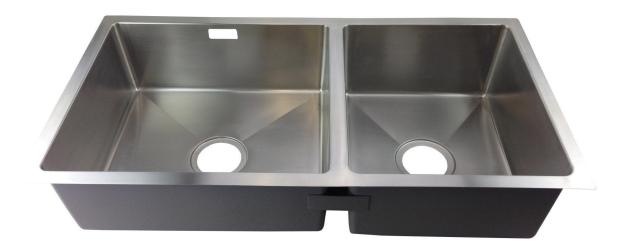

# DOUBLE BOWL SINKS

Model #0028A 785x450x180mm £219.00 inc VAT

Model #2107A 870x450x200mm £269.00 inc VAT

AMG SINKS AND TAPS

TEL 0208 571 2440

FAX 0208 574 9207