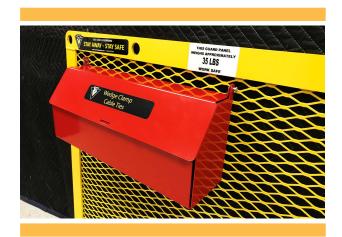

## **CABLE TIE CADDIES**

The Cable Tie Caddy organizes your cable ties and your removal tools.

## **EASY TO USE**

- > Attaches to the exterior of your barrier or flat guard
- Can be secured to your guarding or any supporting structure

## **BUILT-TO-LAST**

- > Heavy-duty steel construction
- > Powder coated for increased durability

| CABLE TIE CADDIES   |             |        |                |        |        |                   |
|---------------------|-------------|--------|----------------|--------|--------|-------------------|
| DESCRIPTION         | PART NUMBER | LENGTH | WIDTH          | DEPTH  | WEIGHT | UNITS INCLUDED    |
| Cable Tie Caddy Kit | 71326       | 171/4" | <b>4</b> 1/16" | 71/16" | 7.5 Lb | 1 Cable Tie Caddy |