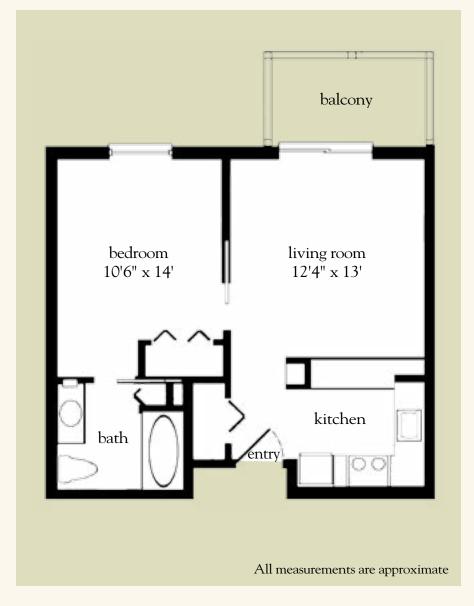

# One Bedroom

| Date         | Name            |         |
|--------------|-----------------|---------|
| Apartment No | Apartment Rate  | Fynires |
| -            | Tiparement race | Expires |
| Notes        |                 |         |

727.869.3533 | www.atriawindsorwoods.com

552 sq. ft.

One-Bedroom Floor Plan