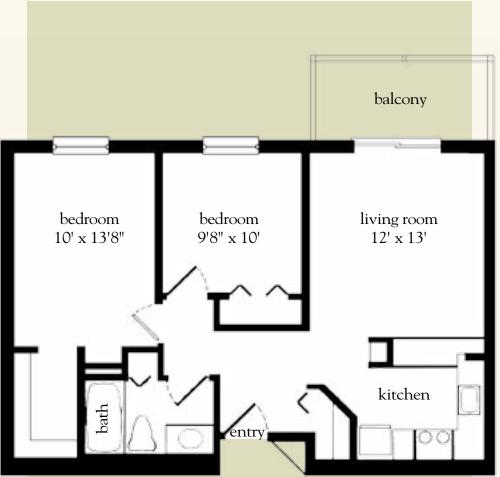

## Two Bedroom Deluxe

All measurements are approximate

| Date         | Name           |         |
|--------------|----------------|---------|
| Apartment No | Apartment Rate | Expires |
| Notes_       | •              | •       |
| 110005       |                |         |