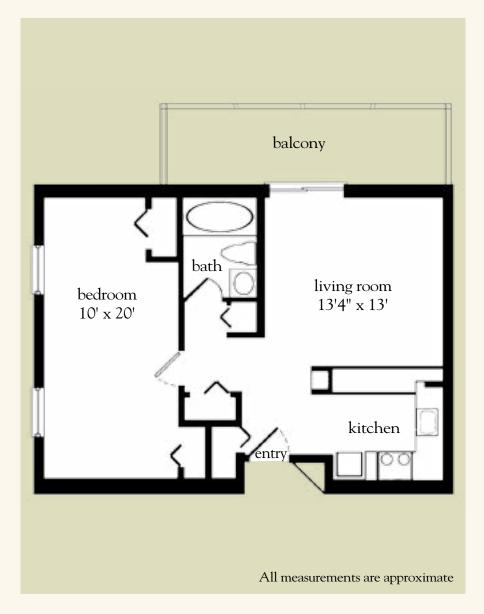

## One Bedroom Deluxe

| Date         | Name           |         |
|--------------|----------------|---------|
| Apartment No | Apartment Rate | Expires |
| _            |                |         |
| Notes        |                |         |

727.869.3533 | www.atriawindsorwoods.com

725 sq. ft.

One-Bedroom Deluxe Floor Plan