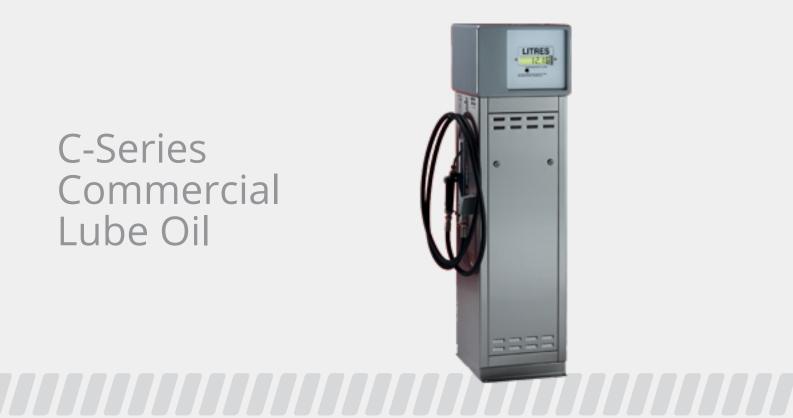

# **C-Series** Commercial Lube Oil

Top-up engine oil whilst refueling ATEX approval optional Fuelling from either side

Pumptronics Lube Oil dispensers offer drivers the convenience of being able to top up with engine oil at the same time as refuelling their vehicle.

C-Series Commercial pumps are built to the highest specification from long-lasting stainless steel and incorporate the latest technology available, including world-class hydraulics and integral nozzle.

### Specification

- > Single grade, single hose
- > Fuelling from either side
- Single volume-only displays with nozzle on RH side
- > Nominal dispensing speed 5-10 LPM
- > Can be ATEX approved as dispenser only
- > Integral to fuel management system
- Interface options include Pulse, Serial, Gilbarco 2 Wire and HL2
- > 12 months warranty

#### Dimensions

> 1425mm (H) x 370mm (W) x 450mm (D) – Weight: 84kg