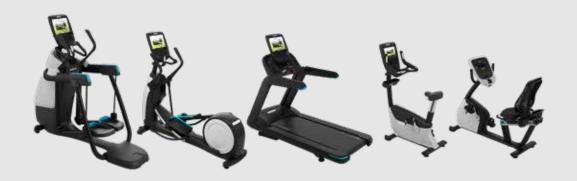

## A UNIQUE MIX-AND-MATCH PORTFOLIO TO MEET YOUR NEEDS

Pair any of our consoles with any Experience Series cardio models across the 800, 700, and 600 lines to find the best fit for your exercisers, facility, and budget.

| 600 Line | 700 Line  | 800 Line |
|----------|-----------|----------|
| Value    | Mid-Range | Premium  |

P30

P62

P82

The versatility of the Precor Experience Series is unique to the fitness market.