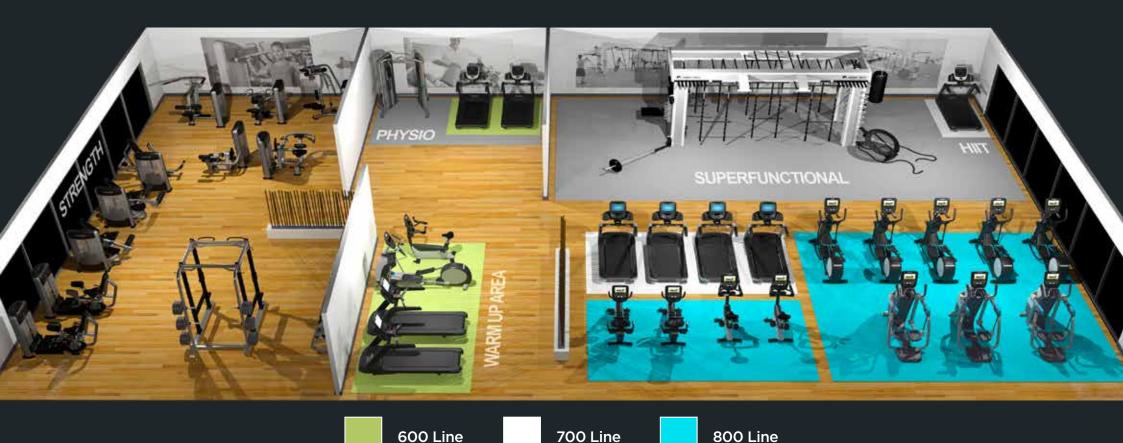

## FIT YOUR NEEDS AND BUDGET

Not all areas in your facility have the same requirements and needs. With the Precor cardio portfolio, you can choose from a variety of lines, while maintaining a consistent look and feel.

## A UNIQUE MIX-AND-MATCH PORTFOLIO TO MEET YOUR NEEDS

Pair any of our consoles with any Experience Series cardio models across the 800, 700, and 600 lines to find the best fit for your exercisers, facility, and budget.

| 600 Line | 700 Line  | 800 Line |
|----------|-----------|----------|
| Value    | Mid-Range | Premium  |

P30

P62

P82

The versatility of the Precor Experience Series is unique to the fitness market.