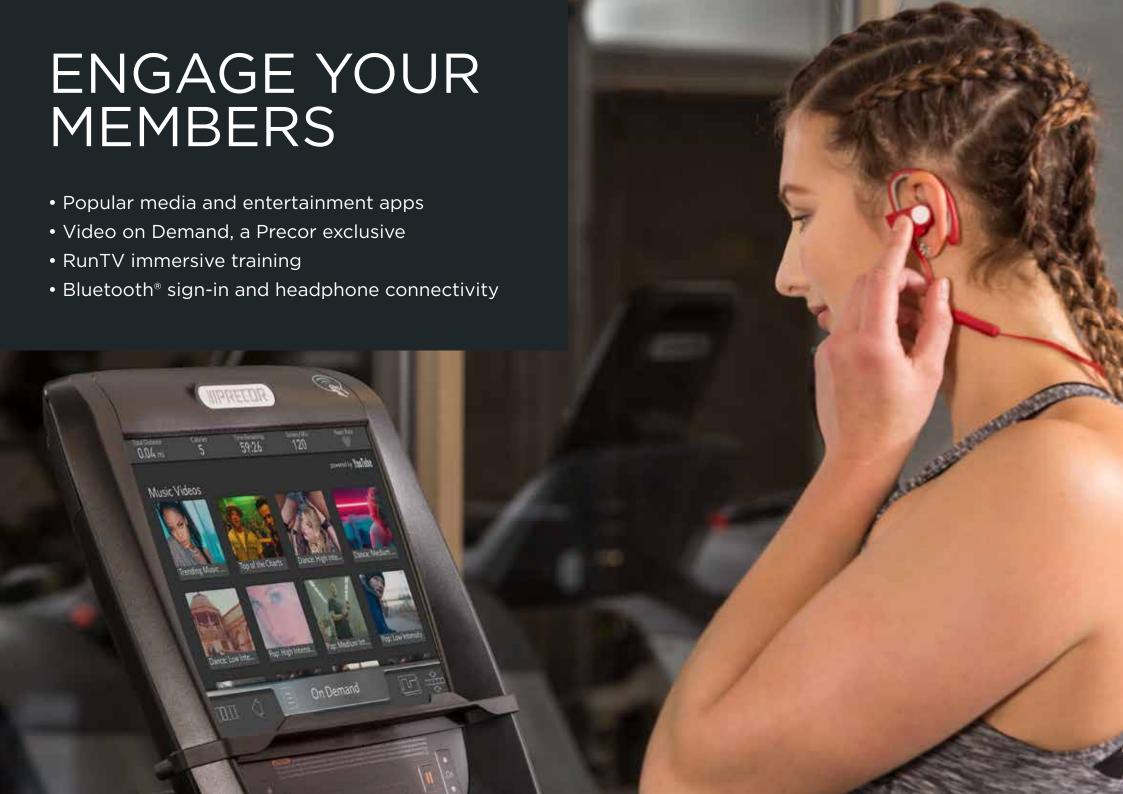

#### P82 Touchscreen

15 in /38.1 cm touchscreen console

Network capable

#### P62 Touchscreen

10.1 in / 25.7 cm touchscreen console

Network capable