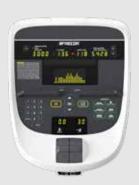

#### P30 Advanced LED

LED console with an optional Personal Viewing System (PVS)