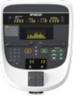

#### P82 Touchscreen

15 in /38.1 cm touchscreen console

Network capable

#### P62 Touchscreen

10.1 in / 25.7 cm touchscreen console

Network capable

#### P30 Advanced LED

LED console with an optional Personal Viewing System (PVS)