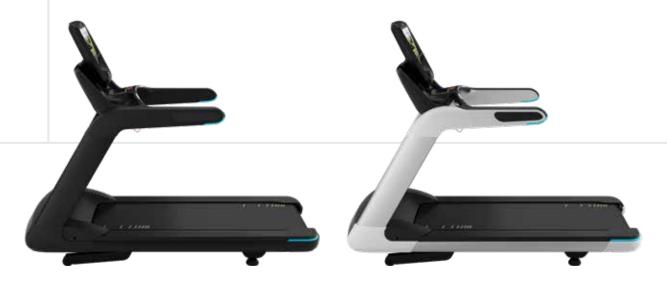

### 3 CHOOSE YOUR COLOUR

Black Pearl (BP)

Gloss Metallic Silver (GMS)

## THE FINISHING TOUCHES

Active Status Light

Cohesive design

2-year warranty

Service and support