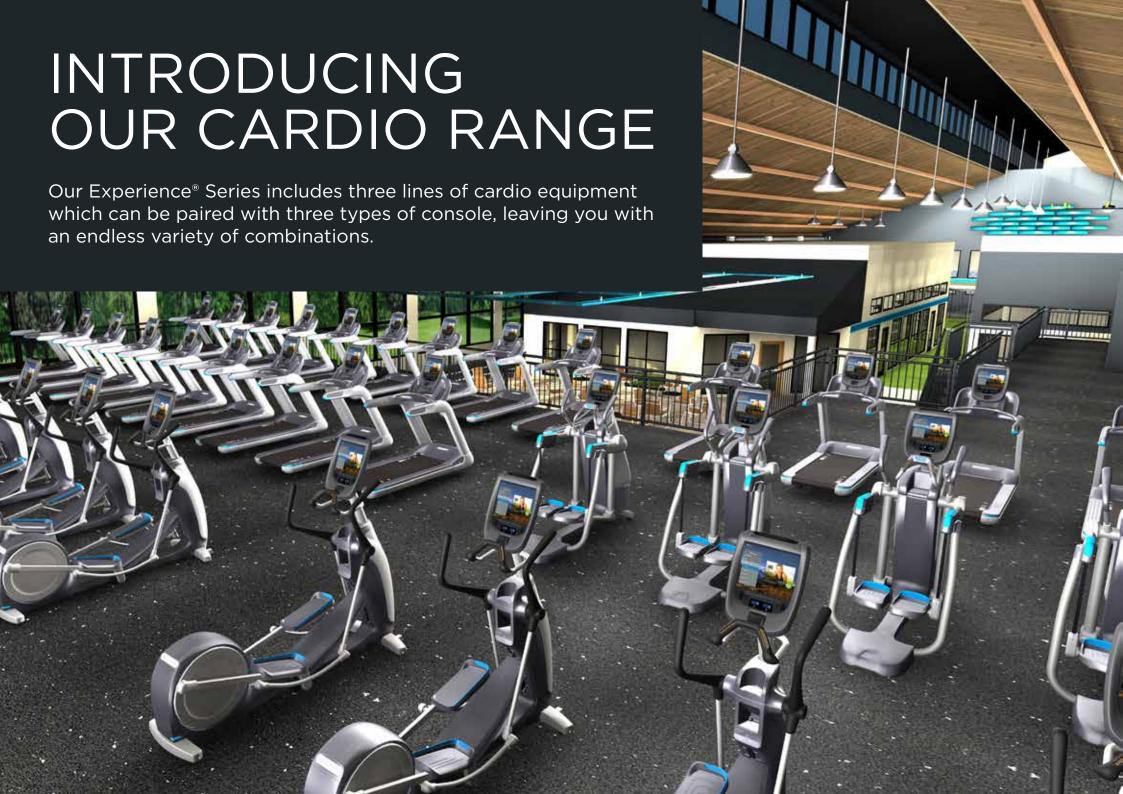

## A UNIQUE MIX-AND-MATCH PORTFOLIO TO MEET YOUR NEEDS

Pair any of our consoles with any Experience Series cardio models across the 800, 700, and 600 lines to find the best fit for your exercisers, facility, and budget.

| 600 Line | 700 Line  | 800 Line |
|----------|-----------|----------|
| Value    | Mid-Range | Premium  |

P30

P62

P82

The versatility of the Precor Experience Series is unique to the fitness market.