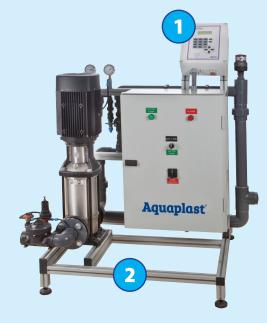

# Aquaplast Feed Rigs Have All The Advanced Features You Need!

- Proven multi-lingual controller standard across the range but with the ability to expand hardware to suit. Also available with HMI (Human Machine Interface) software to further enhance user management of the system.
- Robust anodised aluminium support frame.
- Multiple industry leading venturi of wide-ranging capacity.

- Industrial visual flow meters.
- 5 Optional flow controllers and flow restrictors.
  - EC and pH sampling cell monitoring water downstream of injection rig in the mainline.