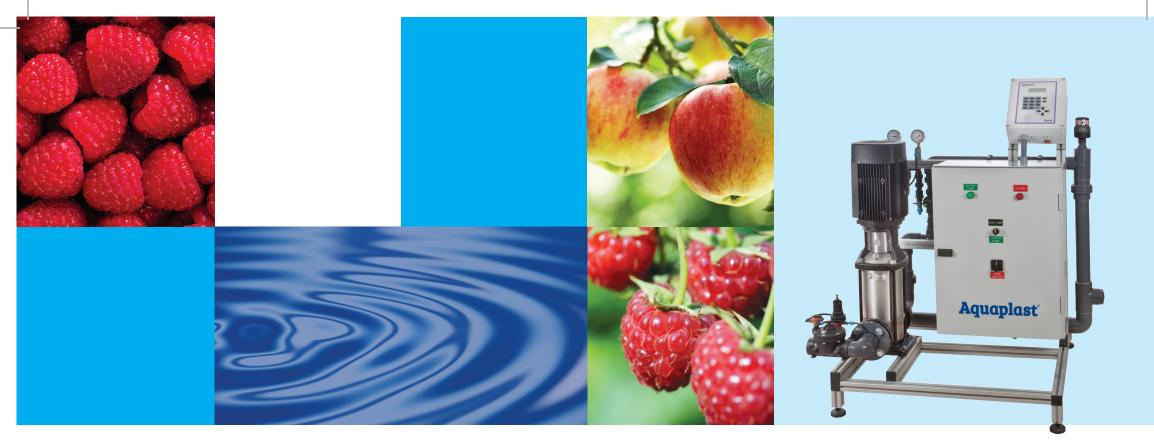

# Aquaplast Feed Rigs Have All The Advanced Features You Need!

- Proven multi-lingual controller standard across the range but with the ability to expand hardware to suit. Also available with HMI (Human Machine Interface) software to further enhance user management of the system.
- Robust anodised aluminium support frame.
- Multiple industry leading venturi of wide-ranging capacity.

- Industrial visual flow meters.
- 5 Optional flow controllers and flow restrictors.
  - EC and pH sampling cell monitoring water downstream of injection rig in the mainline.