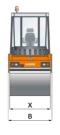

|  | Machine dimensions        |    |           |
|--|---------------------------|----|-----------|
|  | Total length (L)          | mm | 4340      |
|  | Width (B)                 | mm | 1790      |
|  | Total height (H)          | mm | 2940      |
|  | Drum width (X)            | mm | 1680/1680 |
|  | Height loading, min. (Hl) | mm | 2260      |