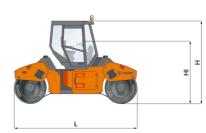

|  | Machine dimensions        |    |           |
|--|---------------------------|----|-----------|
|  | Total length (L)          | mm | 4340      |
|  | Width (B)                 | mm | 1790      |
|  | Total height (H)          | mm | 2940      |
|  | Drum width (X)            | mm | 1680/1680 |
|  | Height loading, min. (Hl) | mm | 2260      |