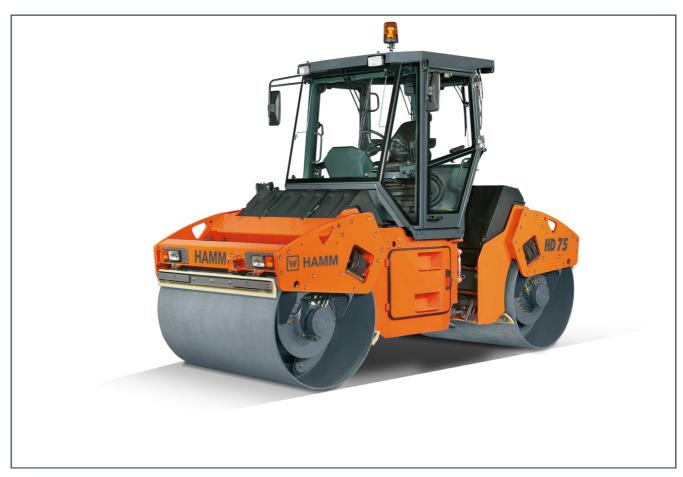

# **HD 75**

Tandem roller with two vibrating roller drums Tandem rollers Series HD / Series H187

# **HIGHLIGHTS HD**

- 3-point articulation for even weight distribution and excellent on-centre feel
- Simple, intuitive and language-neutral operation
- Ergonomic driver platform with rotatable seat operating unit and adjustable driver's seat
- Excellent view of the machine and the construction site
- Track offset for comfortable start up, moving away and compacting at curb edges