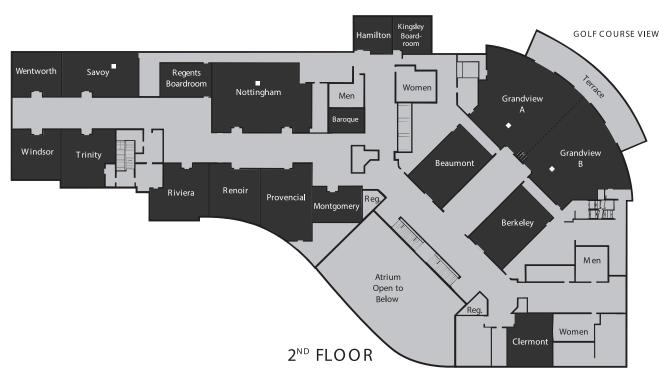

## Banquet & Meeting Rooms

Capacity numbers calculated without dance floor, head table, extensive audiovisual, etc.

**RESORT & CONFERENCE CENTER** 

|                    | Square |            | Ceiling | Seating Capacity |           |           |          |         |
|--------------------|--------|------------|---------|------------------|-----------|-----------|----------|---------|
|                    | Feet   | Dimensions | Height  | Banquet          | Reception | Classroom | T heatre | U-Shape |
| Grandview          | 4386   | 86x51      | 12′-14' | 280              | 400       | 160       | 300      | -       |
| Grandview A        | 2193   | 43x51      | 12′-14' | 120              | 180       | 70        | 130      | 40      |
| Grandview B        | 2193   | 43x51      | 12′-14' | 120              | 180       | 70        | 130      | 36      |
| Beaumont           | 1025   | 41x25      | 12'     | 70               | 80        | 60        | 100      | 32      |
| Berkeley           | 1025   | 41x25      | 12'     | 70               | 80        | 60        | 100      | 32      |
| Clermont           | 720    | 30x24      | 12'     | 50               | 60        | 32        | 70       | 24      |
| Montgomery         | 540    | 27x20      | 12'     | 30               | 40        | 24        | 50       | 16      |
| Provencial         | 1120   | 40x28      | 12'     | 70               | 90        | 48        | 100      | 28      |
| Renoir             | 806    | 31x26      | 12'     | 50               | 70        | 36        | 70       | 24      |
| Riviera            | 891    | 33x27      | 12'     | 50               | 80        | 40        | 80       | 24      |
| Trinity            | 870    | 30x29      | 12'     | 50               | 60        | 36        | 80       | 20      |
| Windsor            | 756    | 28x27      | 12'     | 50               | 60        | 24        | 60       | 20      |
| Wentworth          | 672    | 28x24      | 10'     | 40               | 60        | 24        | 55       | 18      |
| Savoy              | 1008   | 42x24      | 10'     | 70               | 90        | 48        | 90       | 26      |
| Nottingham         | 2035   | 55x37      | 11'-13′ | 120              | 150       | 80        | 150      | 44      |
| Hamilton           | 441    | 21x21      | 10'     | 20               | 25        | 16        | 30       | 12      |
| Regents Boardroom  | 504    | 28x18      | 10'     | 16               | -         | N/A       | _        | _       |
| Kingsley Boardroom | 441    | 21x21      | 10'     | 10               | _         | N/A       | _        | _       |
| Baroque Boardroom  | -      | _          | 10′     | 8                | -         | N/A       | _        | -       |