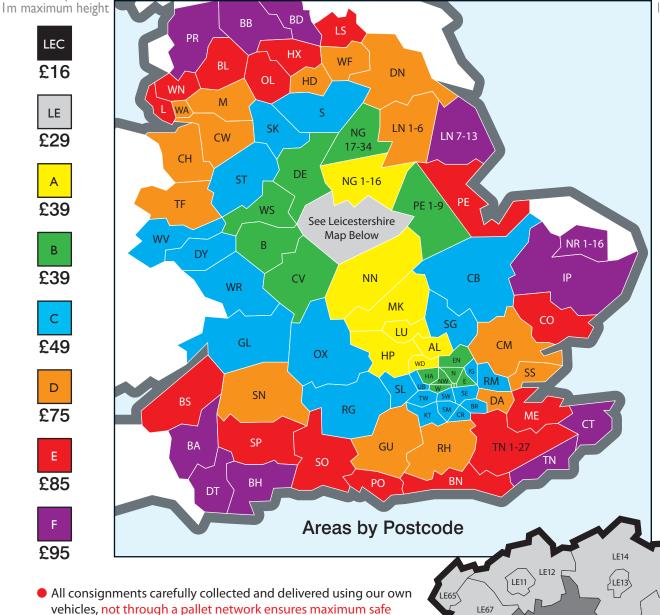

## **UP TO** 300ka

standard pallet

LEC

£16

LE

£29

£39

В

£39

С

£49

£75

Ε

£85

£95

£59

D £85

Ε

£89

£99

- All consignments carefully collected and delivered using our own vehicles, not through a pallet network ensures maximum safe handling
- You can specify an AM or PM delivery in Leics & yellow Zone A for an extra £20
- Need a collection or delivery that's not on the postcode map? contact us for price and options
- We collect between 1500-1730 weekdays for delivery next working day
- Need a collection bringing back to Leicester? We can help, the service works both ways
- London Congestion Zone charges apply in Congestion Charge
- £10 Collection Surcharge applies in postcode areas LE6/7/9/17 Areas LE10-16/65/67 additional collection/delivery charge applies