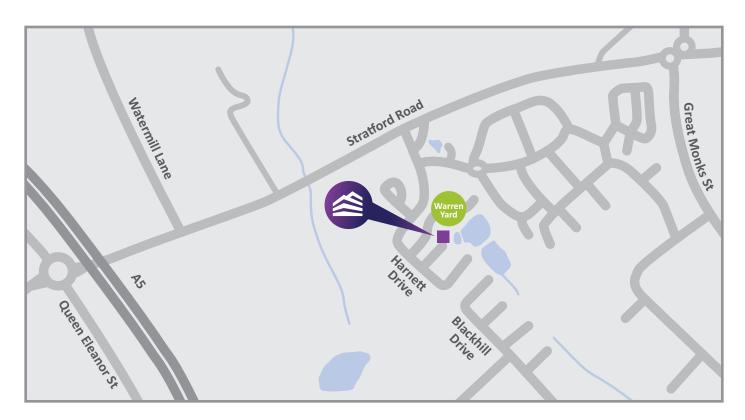

# How to find us

Louch Shacklock & Partners LLP
The Barn, 16 Warren Yard, Warren Park,
Stratford Road, Milton Keynes, MK12 5NW

Tel: 01908 224 760

**Your Commercial Property Specialist** 

#### From A5

Leave the A5 at Stony Stratford roundabout, towards Stony (London Road). Continue through traffic lights, and follow road for approximately 1 mile (becomes Queen Eleanor Street). At mini-roundabout, go LEFT onto Stratford Road. Pass under bridge, and continue for 500 yds before taking next RIGHT into Warren Yard, onto Harnett Drive. Follow Harnett Drive and take second LEFT where you will see the Louch Shacklock building.