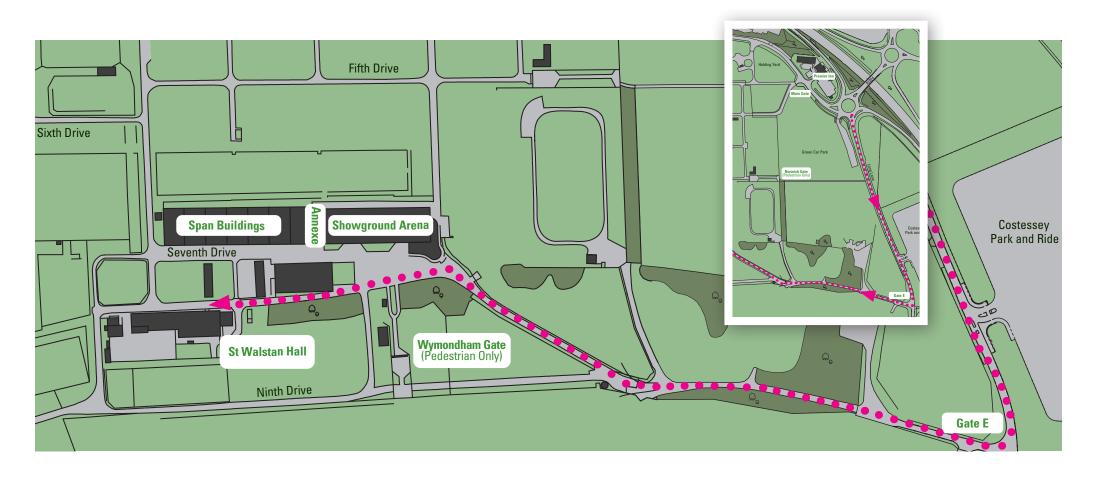

# Directions to: St Walstan Hall Via Long Lane



### By Car - Postcode for Sat Nav: NR9 3LX

From the North and West easily situated just off the A47 Norwich Southern Bypass at the A1074 Longwater Interchange.

#### From the South and East

Travelling to Norwich via the A11 from London any beyond or A140 from Ipswich, take the A47 westbound and follow the signs for Norfolk Showground.

## By Train

The nearest Railway Station is Norwich, approximately 7 miles from Norfolk Showground.

#### By Bus

The following bus services stop directly outside the Main Gate: Konectbus Service Number 4, First Bus Service X1.

# By Air

The nearest airport is Norwich International Airport, approximately 6 miles from Norfolk Showground.