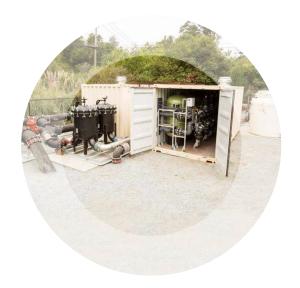

Soquel Creek Water District was an early leader in the drive to comply with California's newly tightened MCL for chromium-6. They called on lonex SG for expertise and technology that would help them deploy the most efficient and cost effective treatment solution for their community. Over several months, we installed the system in a pilot configuration.

The images below show how the partnership unfolded.