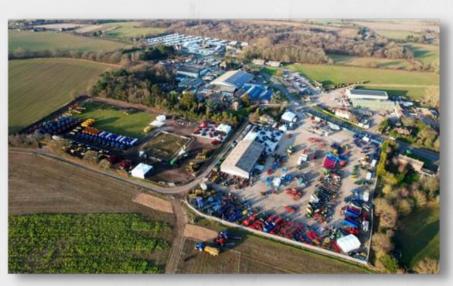

## FEBRUARY 2022 PJR SERVICES BULLETIN Cityee Cityee

This February, the PJR team are off to the Earnest Doe Show to see what's new in the industry...

Due to the lack of trade shows over the past couple of years , it's really great to finally be able to get out again and see some of the amazing developments in the world of Grounds Maintenance. The Earnest Doe show is an annual event, where over 150 well known suppliers/brands demonstrate their latest equipment

It has been a firm fixture in the agricultural, construction and ground care industries calendars since 1960.

It attracts huge crowds to their head office show ground at Ulting in Essex and is by far the largest agricultural, construction and ground care machinery show in the UK, possibly Europe. The event is always followed by an auction where there are bargains to be had.

We have picked up some great ideas and invested in some game changing equipment, having seen it demo'd at the show in the past. It's an essential day out for anyone in the industry.