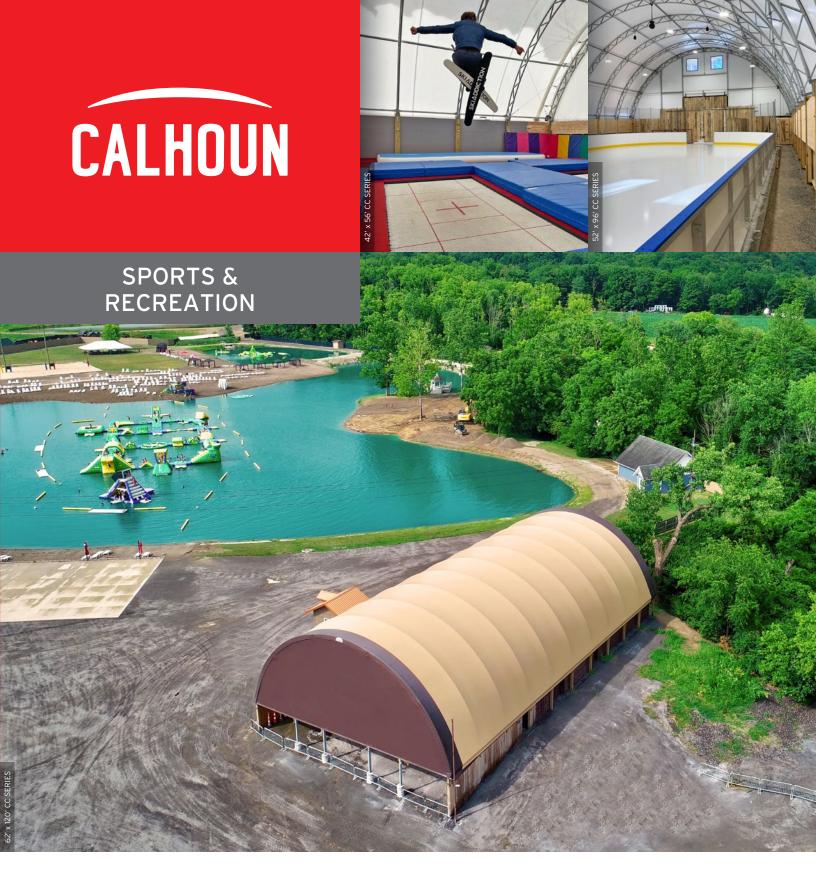

## **BRIGHT & AIRY**

The natural light of Calhoun's fabric structures permeate the indoor facility, reducing energy costs while increasing the level of comfort and visibility to teams and audiences. Furthermore, you can incorporate HVAC systems and insulation for complete climate control.

# CLEAR SPAN

Our clear span interior means there are no poles, pillars, or interference. You have the space to hold your sport or entertainment events while maximizing crowd expectancy. The increased space creates additional income potential making the structure more versatile without sacrificing the safety and security of audiences. The open floor plans offer well-ventilated spaces and reliable airflow.

## **SAFETY FIRST**

Our custom-engineered fabric buildings provide a flexibility that increases access points for emergencies. Customized height preferences also allow for the addition of sprinkler systems and emergency lighting. These affordable considerations increase the safety of your structure easily without delaying the building process. Our fabric buildings are built to code and approved for use in a variety of recreation applications.

# FULLY CUSTOMIZABLE

With a variety of structure designs and configurations to choose from, we customengineer your fabric structure any way you like. Skylights and solar panels can easily be added to the building to increase visibility, making our structures energy efficient.