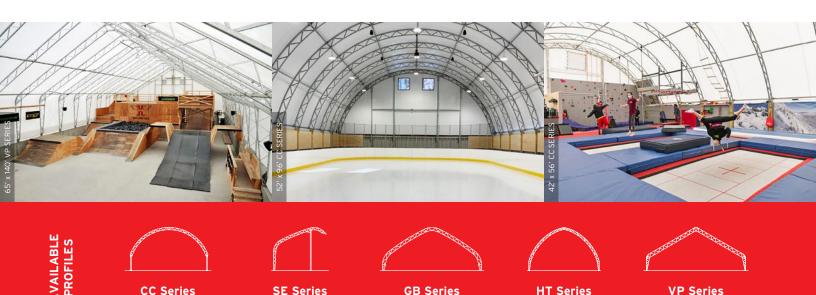

# CLEAR SPAN

Our clear span interior means there are no poles, pillars, or interference. You have the space to hold your sport or entertainment events while maximizing crowd expectancy. The increased space creates additional income potential making the structure more versatile without sacrificing the safety and security of audiences. The open floor plans offer well-ventilated spaces and reliable airflow.

# FULLY CUSTOMIZABLE

With a variety of structure designs and configurations to choose from, we customengineer your fabric structure any way you like. Skylights and solar panels can easily be added to the building to increase visibility, making our structures energy efficient.

# **APPLICATIONS**

Wedding Venue
Indoor Dog Park
Indoor Tennis Court
Concert Facility
Sports Training Facility
Trade Show Pavilion
And More!