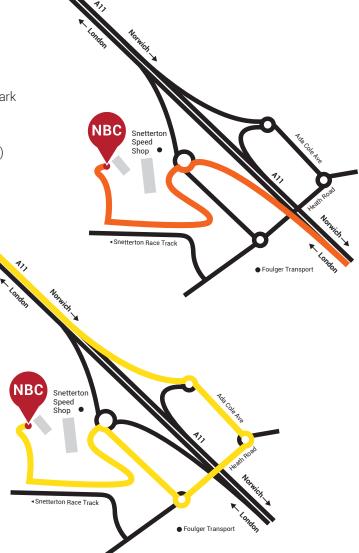

## From Norwich (Orange)

- Take A11 South
- Take junction signposted Snetterton Circuit
- At top of sliproad take 2nd exit on roundabout into Snetterton Park
- Follow road around sharp right bend and keep right
- Turn right through electric gate and carry on straight ahead
- Follow sign posts to NBC carpark (second entrance on the right)

## From London (Yellow)

- Take A11 North
- Take junction signposted Snetterton Circuit / World Horse Welfare
- At the top of the sliproad take 1st exit on roundabout (signposted Snetterton Circuit & Industrial areas)
- At roundabout take 2nd exit (right), signposted Snetterton Circuit, Harling Road industrial areas)
- At roundabout take 2nd exit (right) signposted A11 Thetford and 'Market')
- At roundabout take 1st exit into Snetterton Park
- Follow road around sharp right bend and keep right
- Turn right through electric gate and carry on straight ahead
- Follow sign posts to NBC carpark (second entrance on the right)